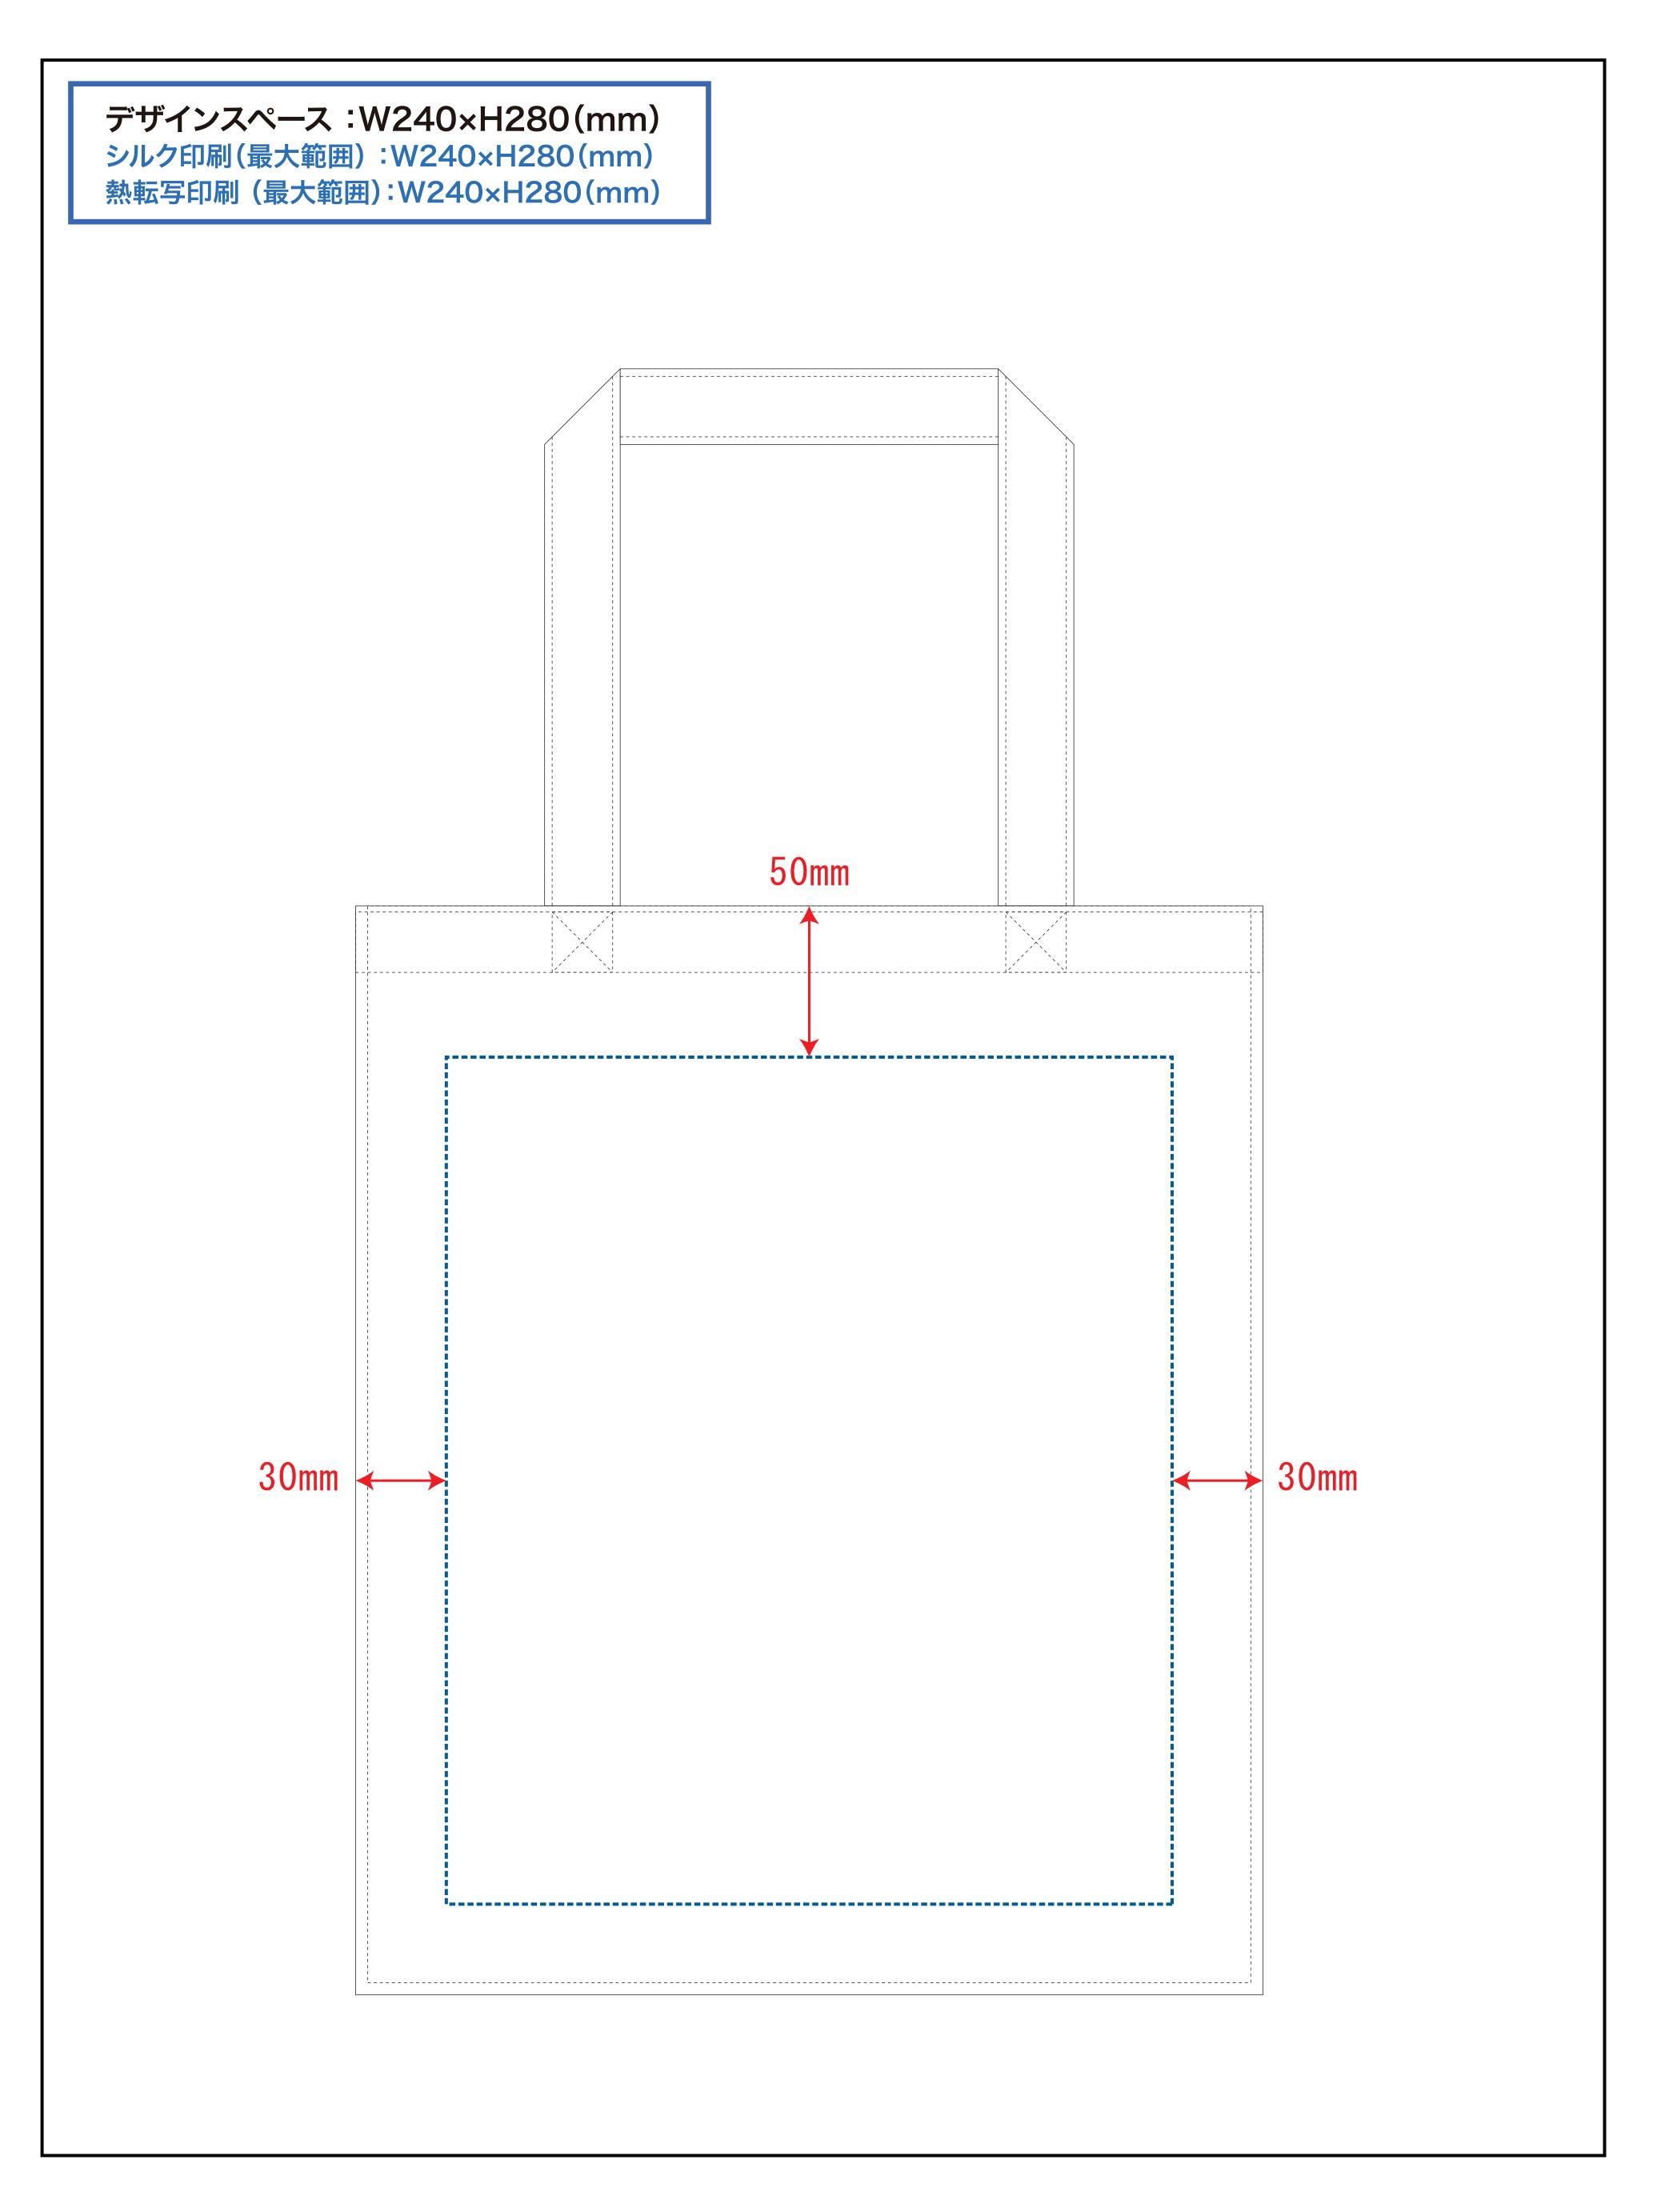

## 黒線:本体サイズ

青点線:デザインスペース

作成したデザインは、デザインスペース内に 配置してください。

# デザインスペース

→ デザイン配置後、アイテムに対しての上下左右からの印刷位置の数値を記載してください。

枚

ご記入 ください 注文枚数

デザインサイズ (原寸のサイズをご入力ください)

×H

mm

印刷色(1色印刷の場合、PANTONEまたはDICでご指定ください)