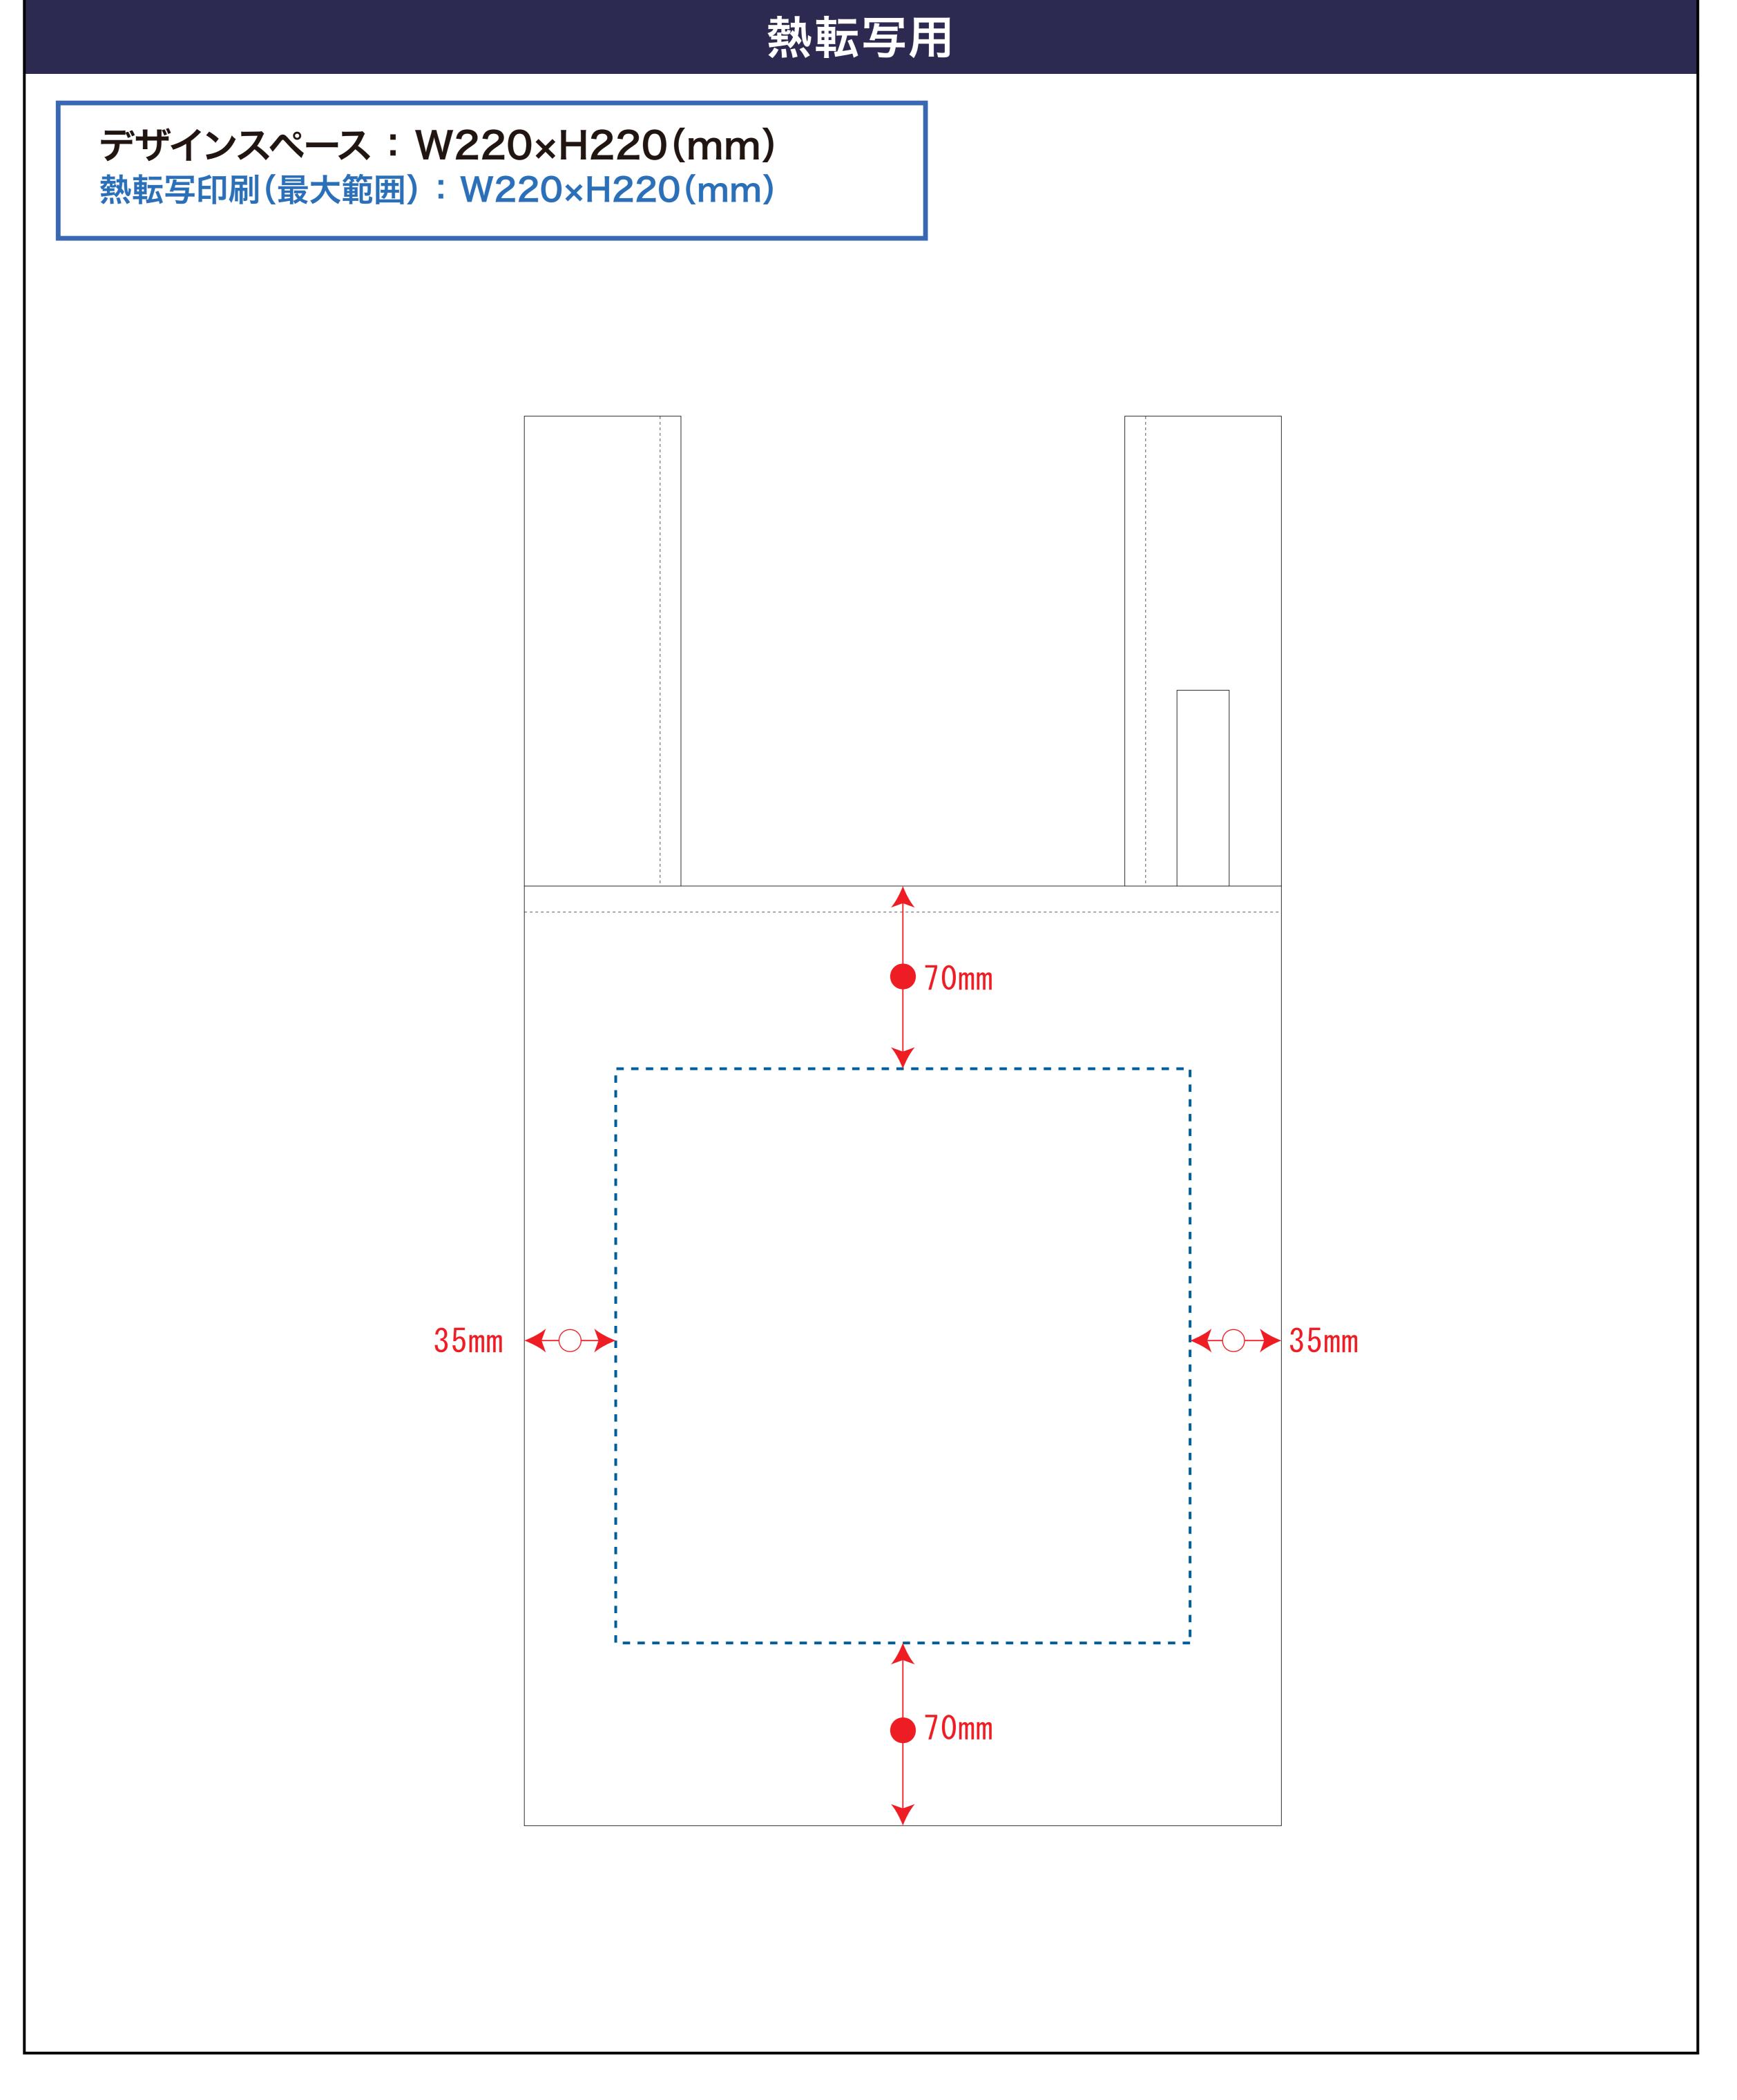

# 品番:TR-1201

デザインスペース

## 黒線:本体サイズ

## 青点線:デザインスペース

作成したデザインは、デザインスペース内に 配置してください。