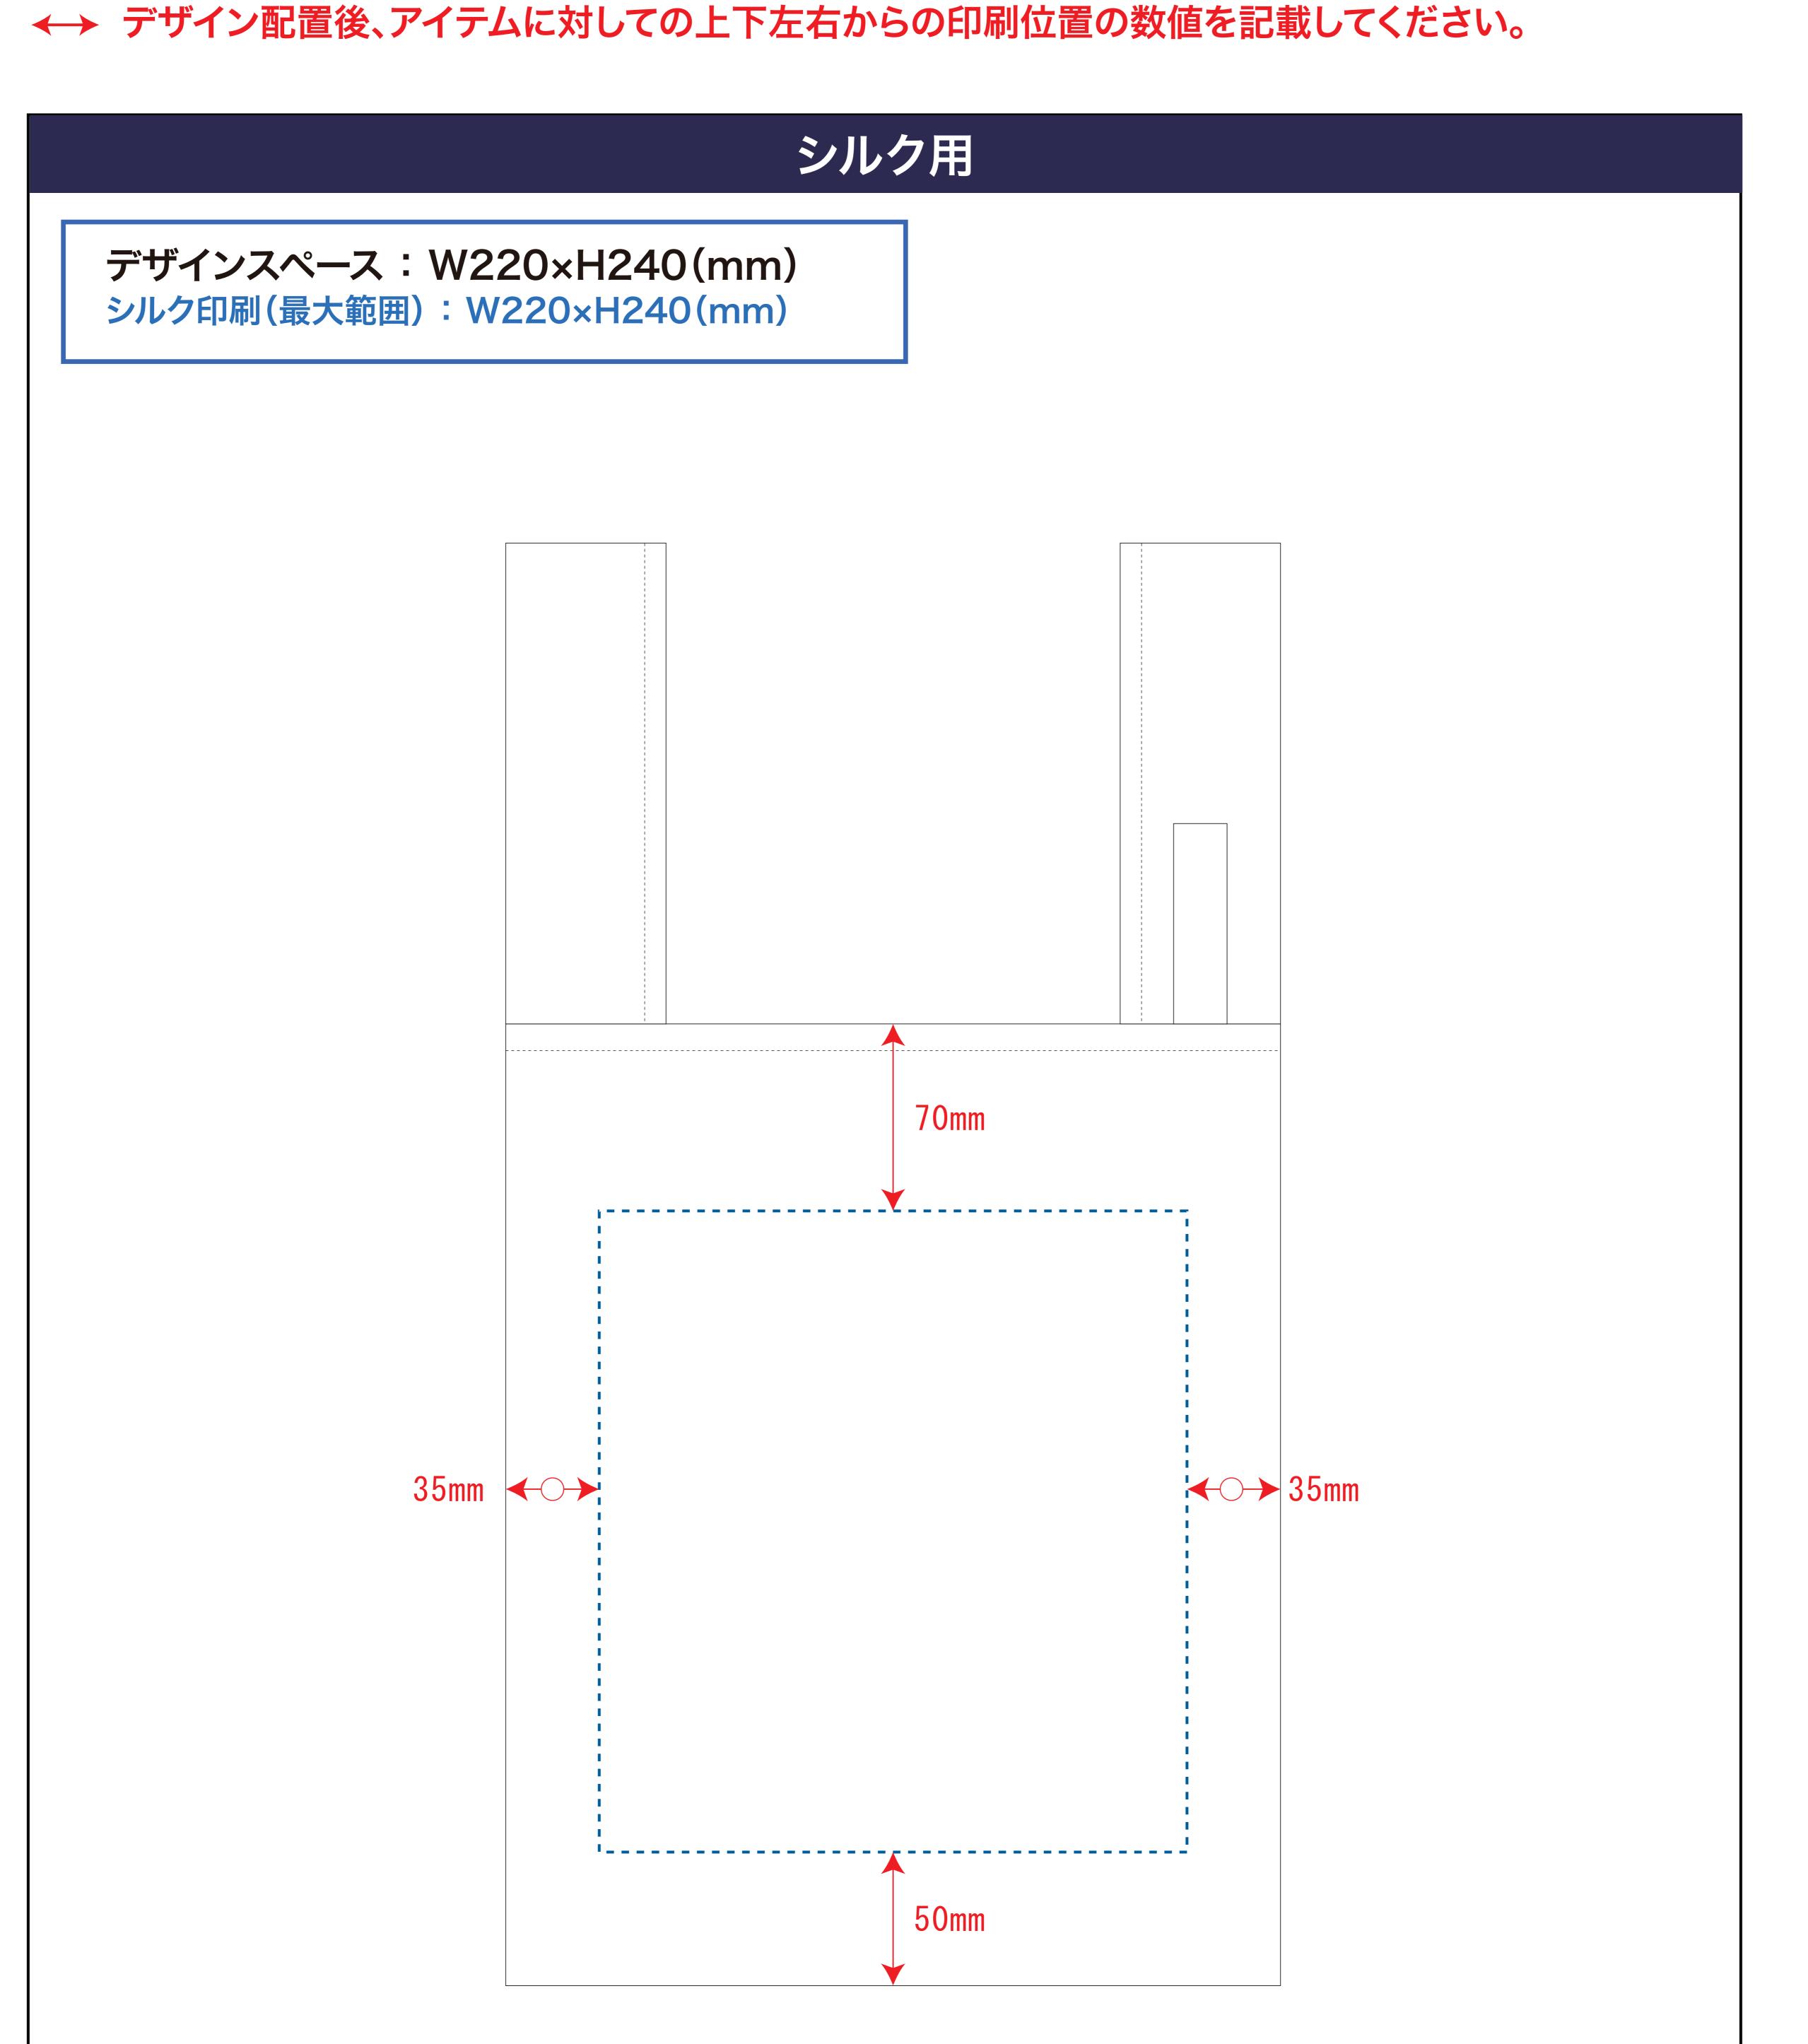

# 品番:TR-1201

デザインスペース

## 黒線:本体サイズ

## 青点線:デザインスペース

作成したデザインは、デザインスペース内に 配置してください。