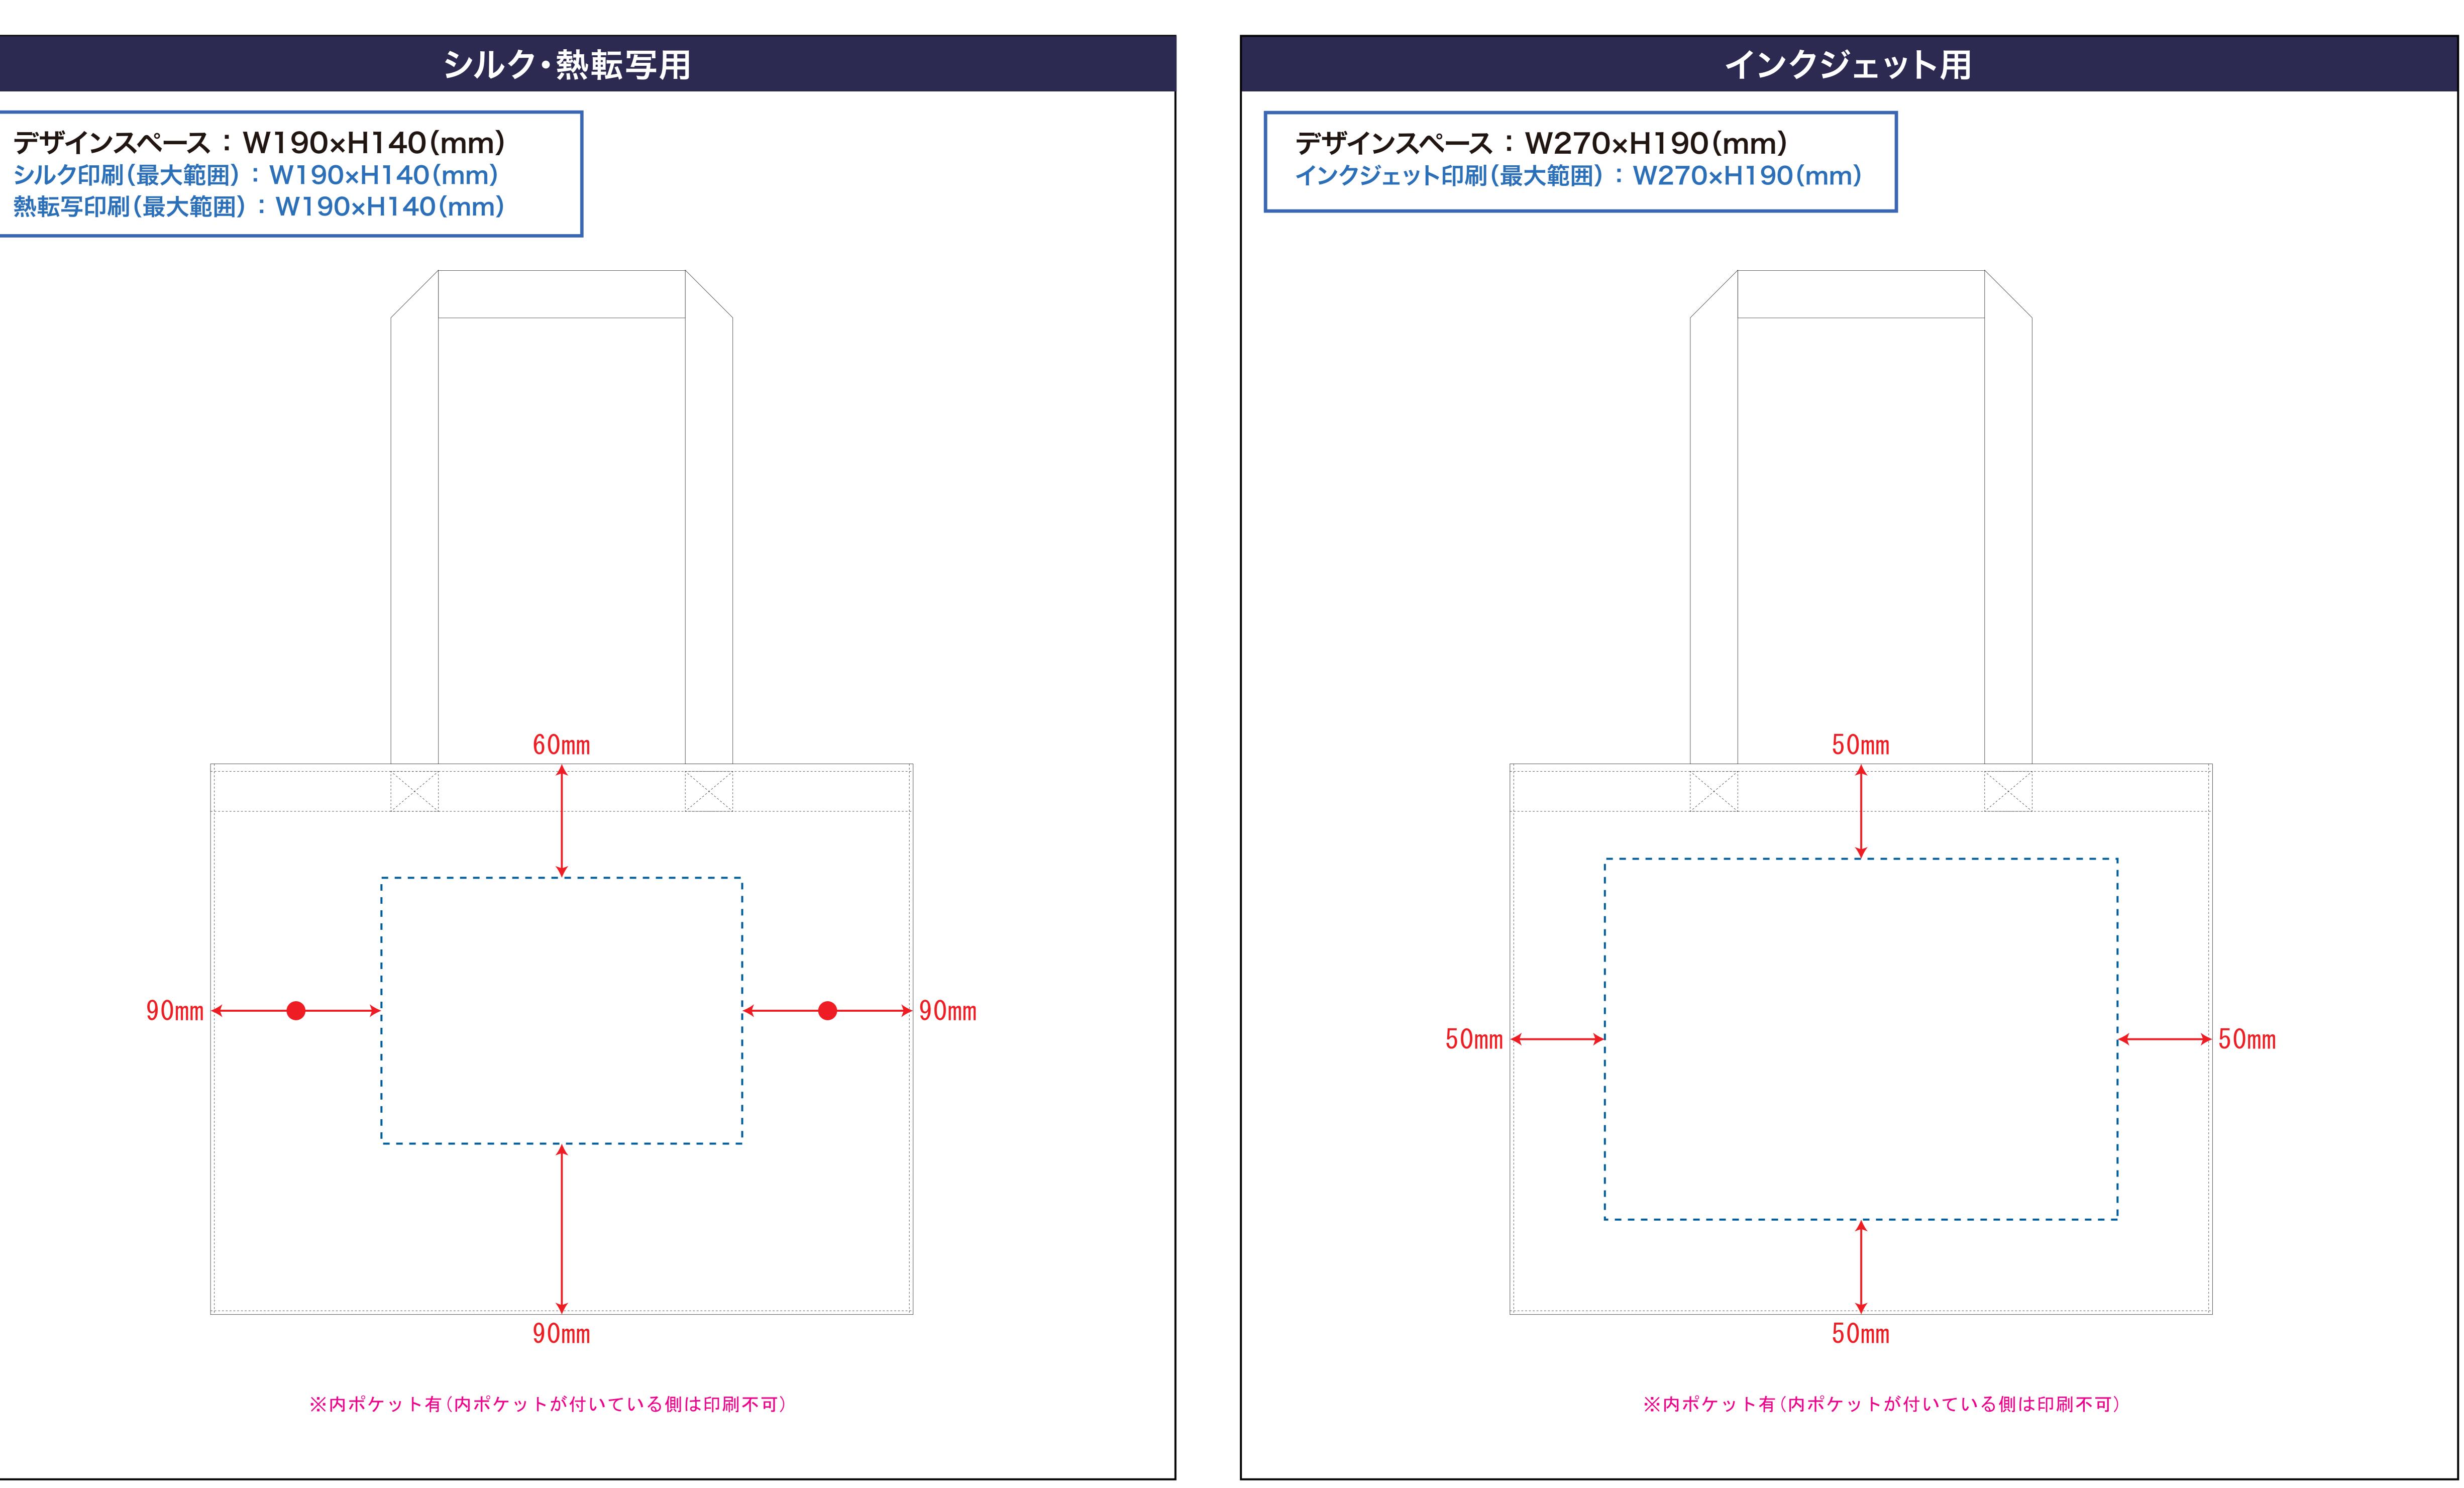

#### ■データについて

データは<mark>原寸サイズ</mark>で制作して下さい。 文字はアウトライン化して下さい。 色は<mark>CMYKモード</mark>で制作して下さい。(RBGは使用しないで下さい。)

#### ■画像について

画像は実寸サイズで解像度が300dpi以上のものをご使用下さい。 300dpi以下の場合、きれいにプリントできない可能性がございます。

使用した画像は埋め込まず、リンク配置にてお送り下さい。 データと使用した画像は、同フォルダにまとめてお送りください。

#### ■特殊効果について

ドロップシャドウ

透明効果、ドロップシャドウ、ぼかしをご利用した場合、 入稿時に設定が変わる場合がございます。 ご利用の際は「アピアランスの分割」を行い、画像に変更して下さい。

オーバープリント

デザインの一部の柄や文字が消える場合がございますので、 オーバープリント設定は利用しないで下さい。

#### スウォッチ(パターン)

パターンでの模様を使用している場合、サイズや位置が 変化する場合がございます。 入稿の際に「分割・拡張処理」を行わないパスになった事をご確認下さい。

■データの保存形式について Adobe Illustrator ai形式、またはeps形式にて保存してください。

## SPの卸 オリジナルトートバッグ

https://www.spgoods-oroshi.com/tote/

### 運営会社:株式会社 S-1

TEL 03-6380-1213 FAX 03-6380-1217 info@spgoods-oroshi.com

〒160-0022 東京都新宿区新宿1-13-11 シブヤビル5F





←→ デザイン配置後、アイテムに対しての上下左右からの印刷位置の数値を記載してください。





| 寸のサイズをご入力ください) | 印刷色(1色印刷の場合、PANTONEまたはDICでご指定ください |
|----------------|-----------------------------------|
| H mm           | 例) PANTONE 00-1234<br>DIC123      |