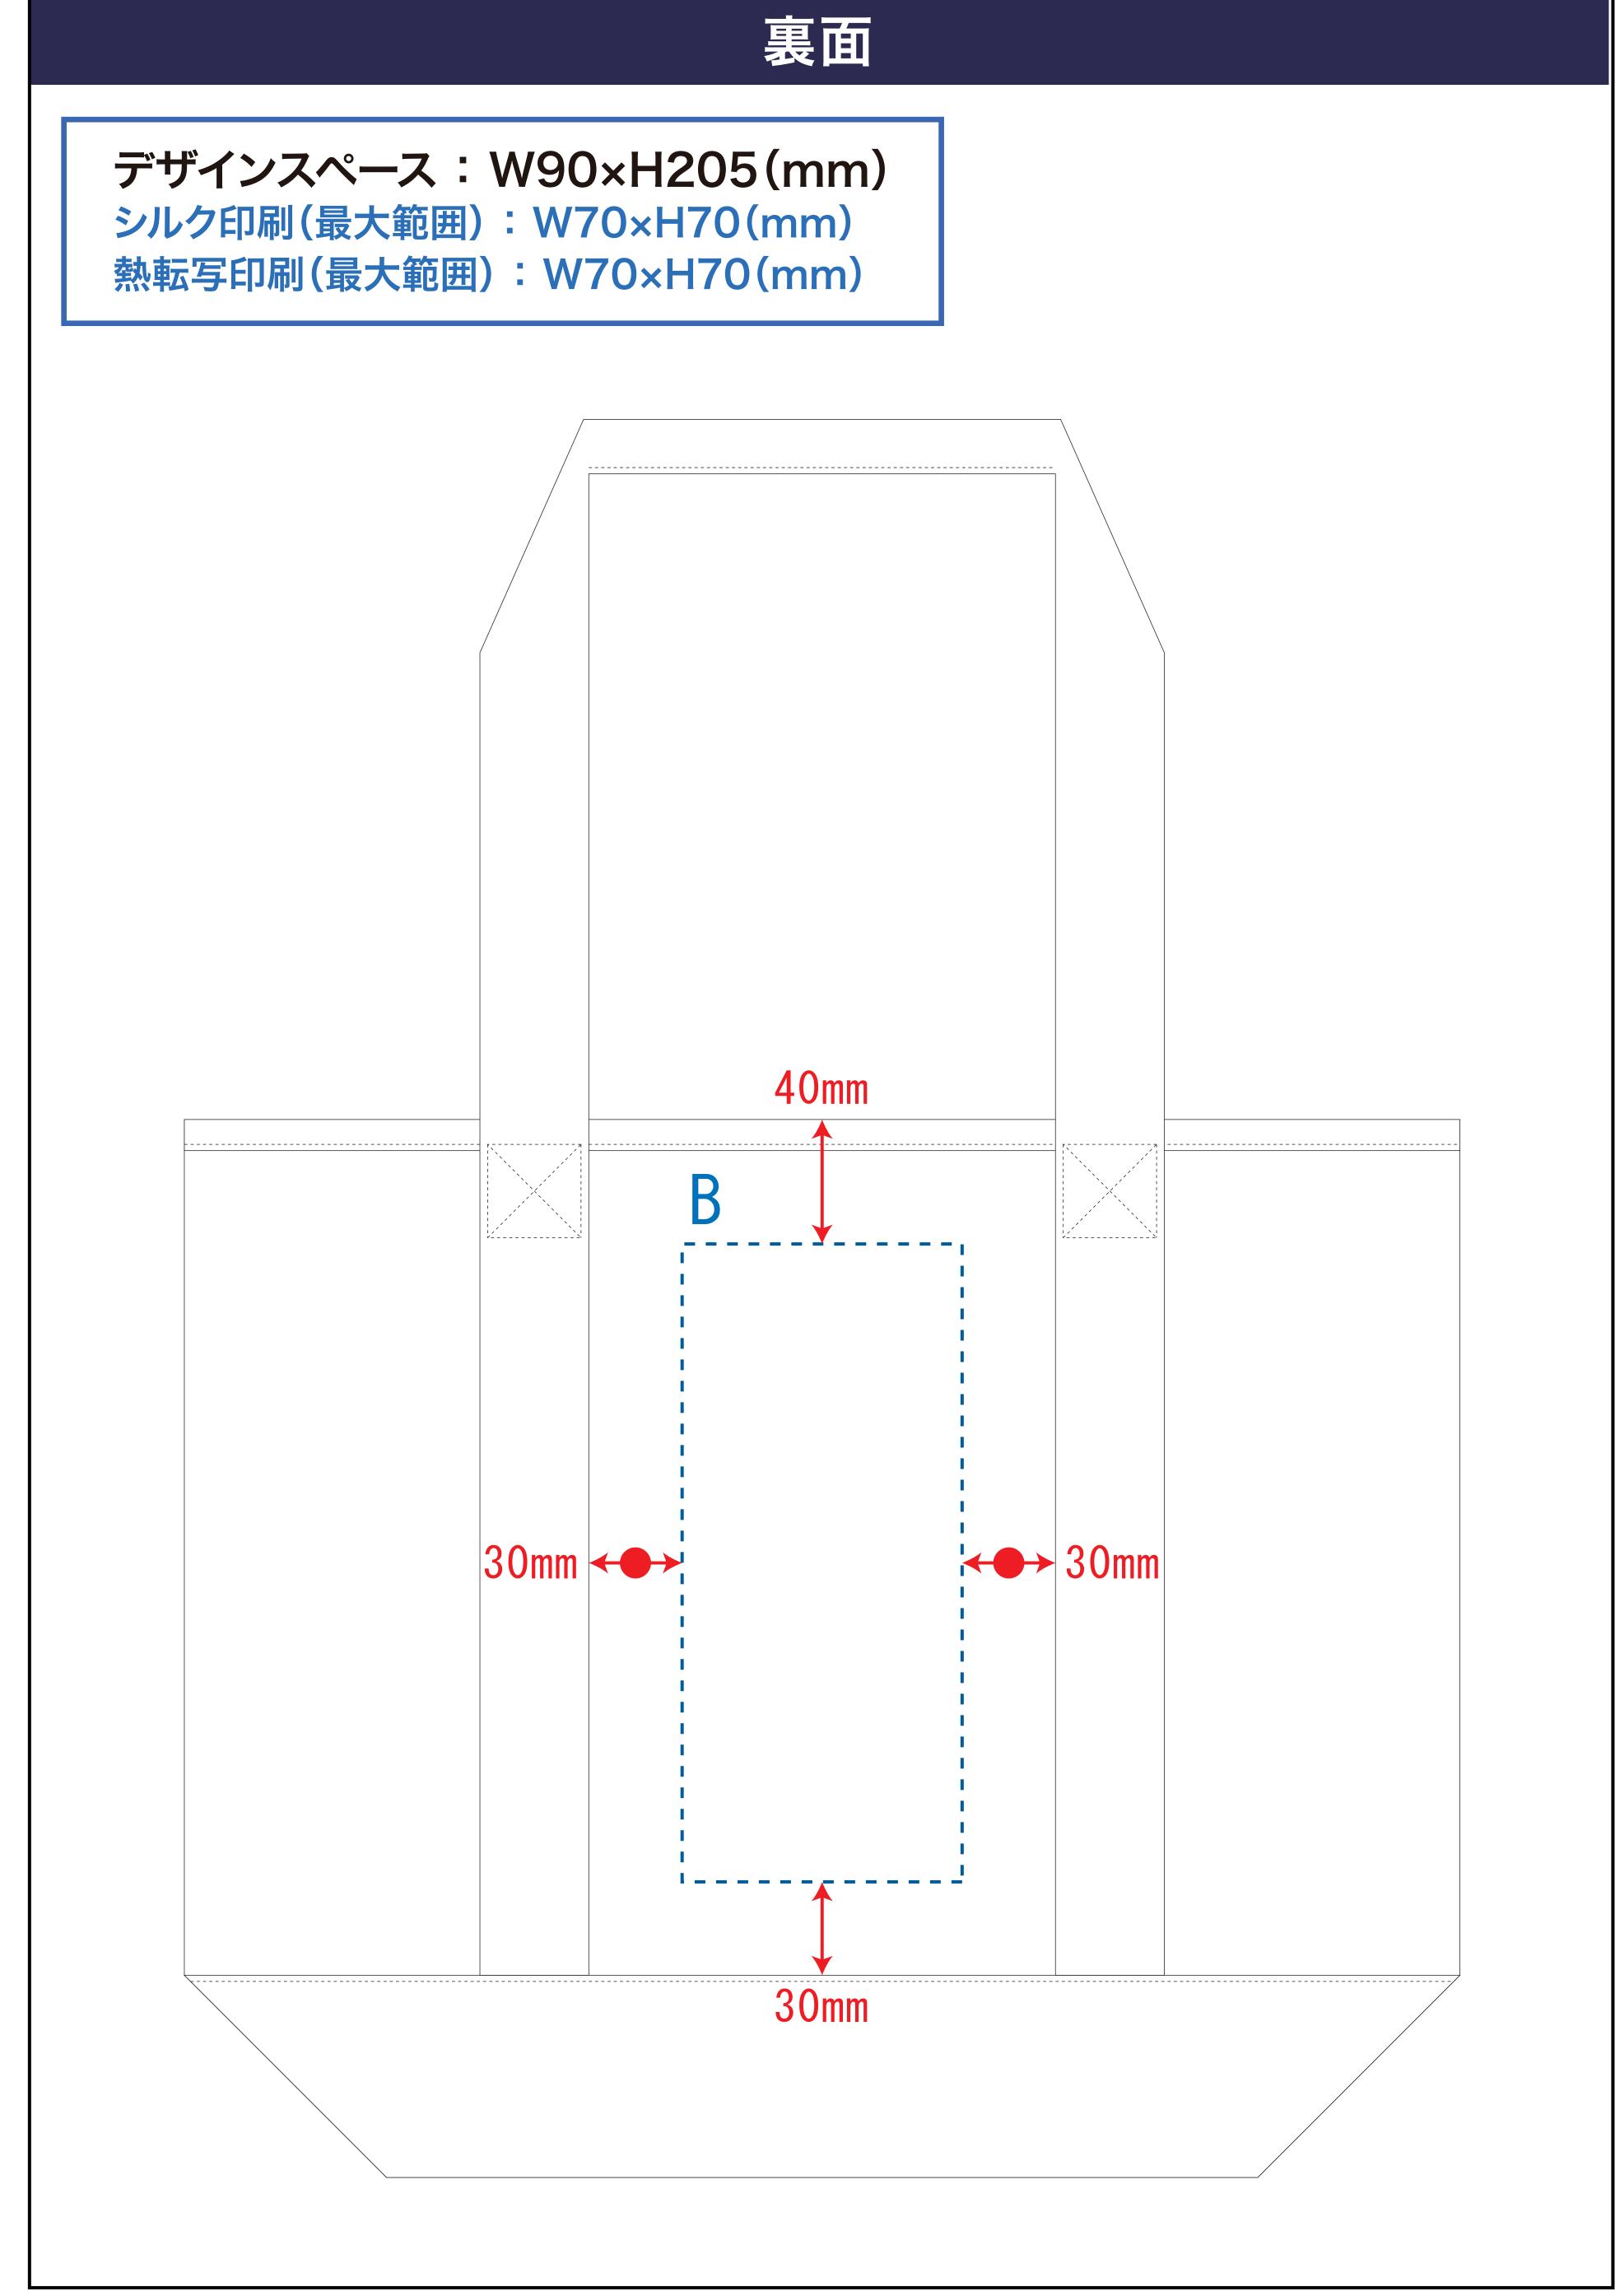

# 品番:TR-1174

# デザインスペース

**←→** デザイン配置後、アイテムに対しての上下左右からの印刷位置の数値を記載してください。

## 黒線:本体サイズ

## 青点線:デザインスペース

作成したデザインは、デザインスペース内に 配置してください。