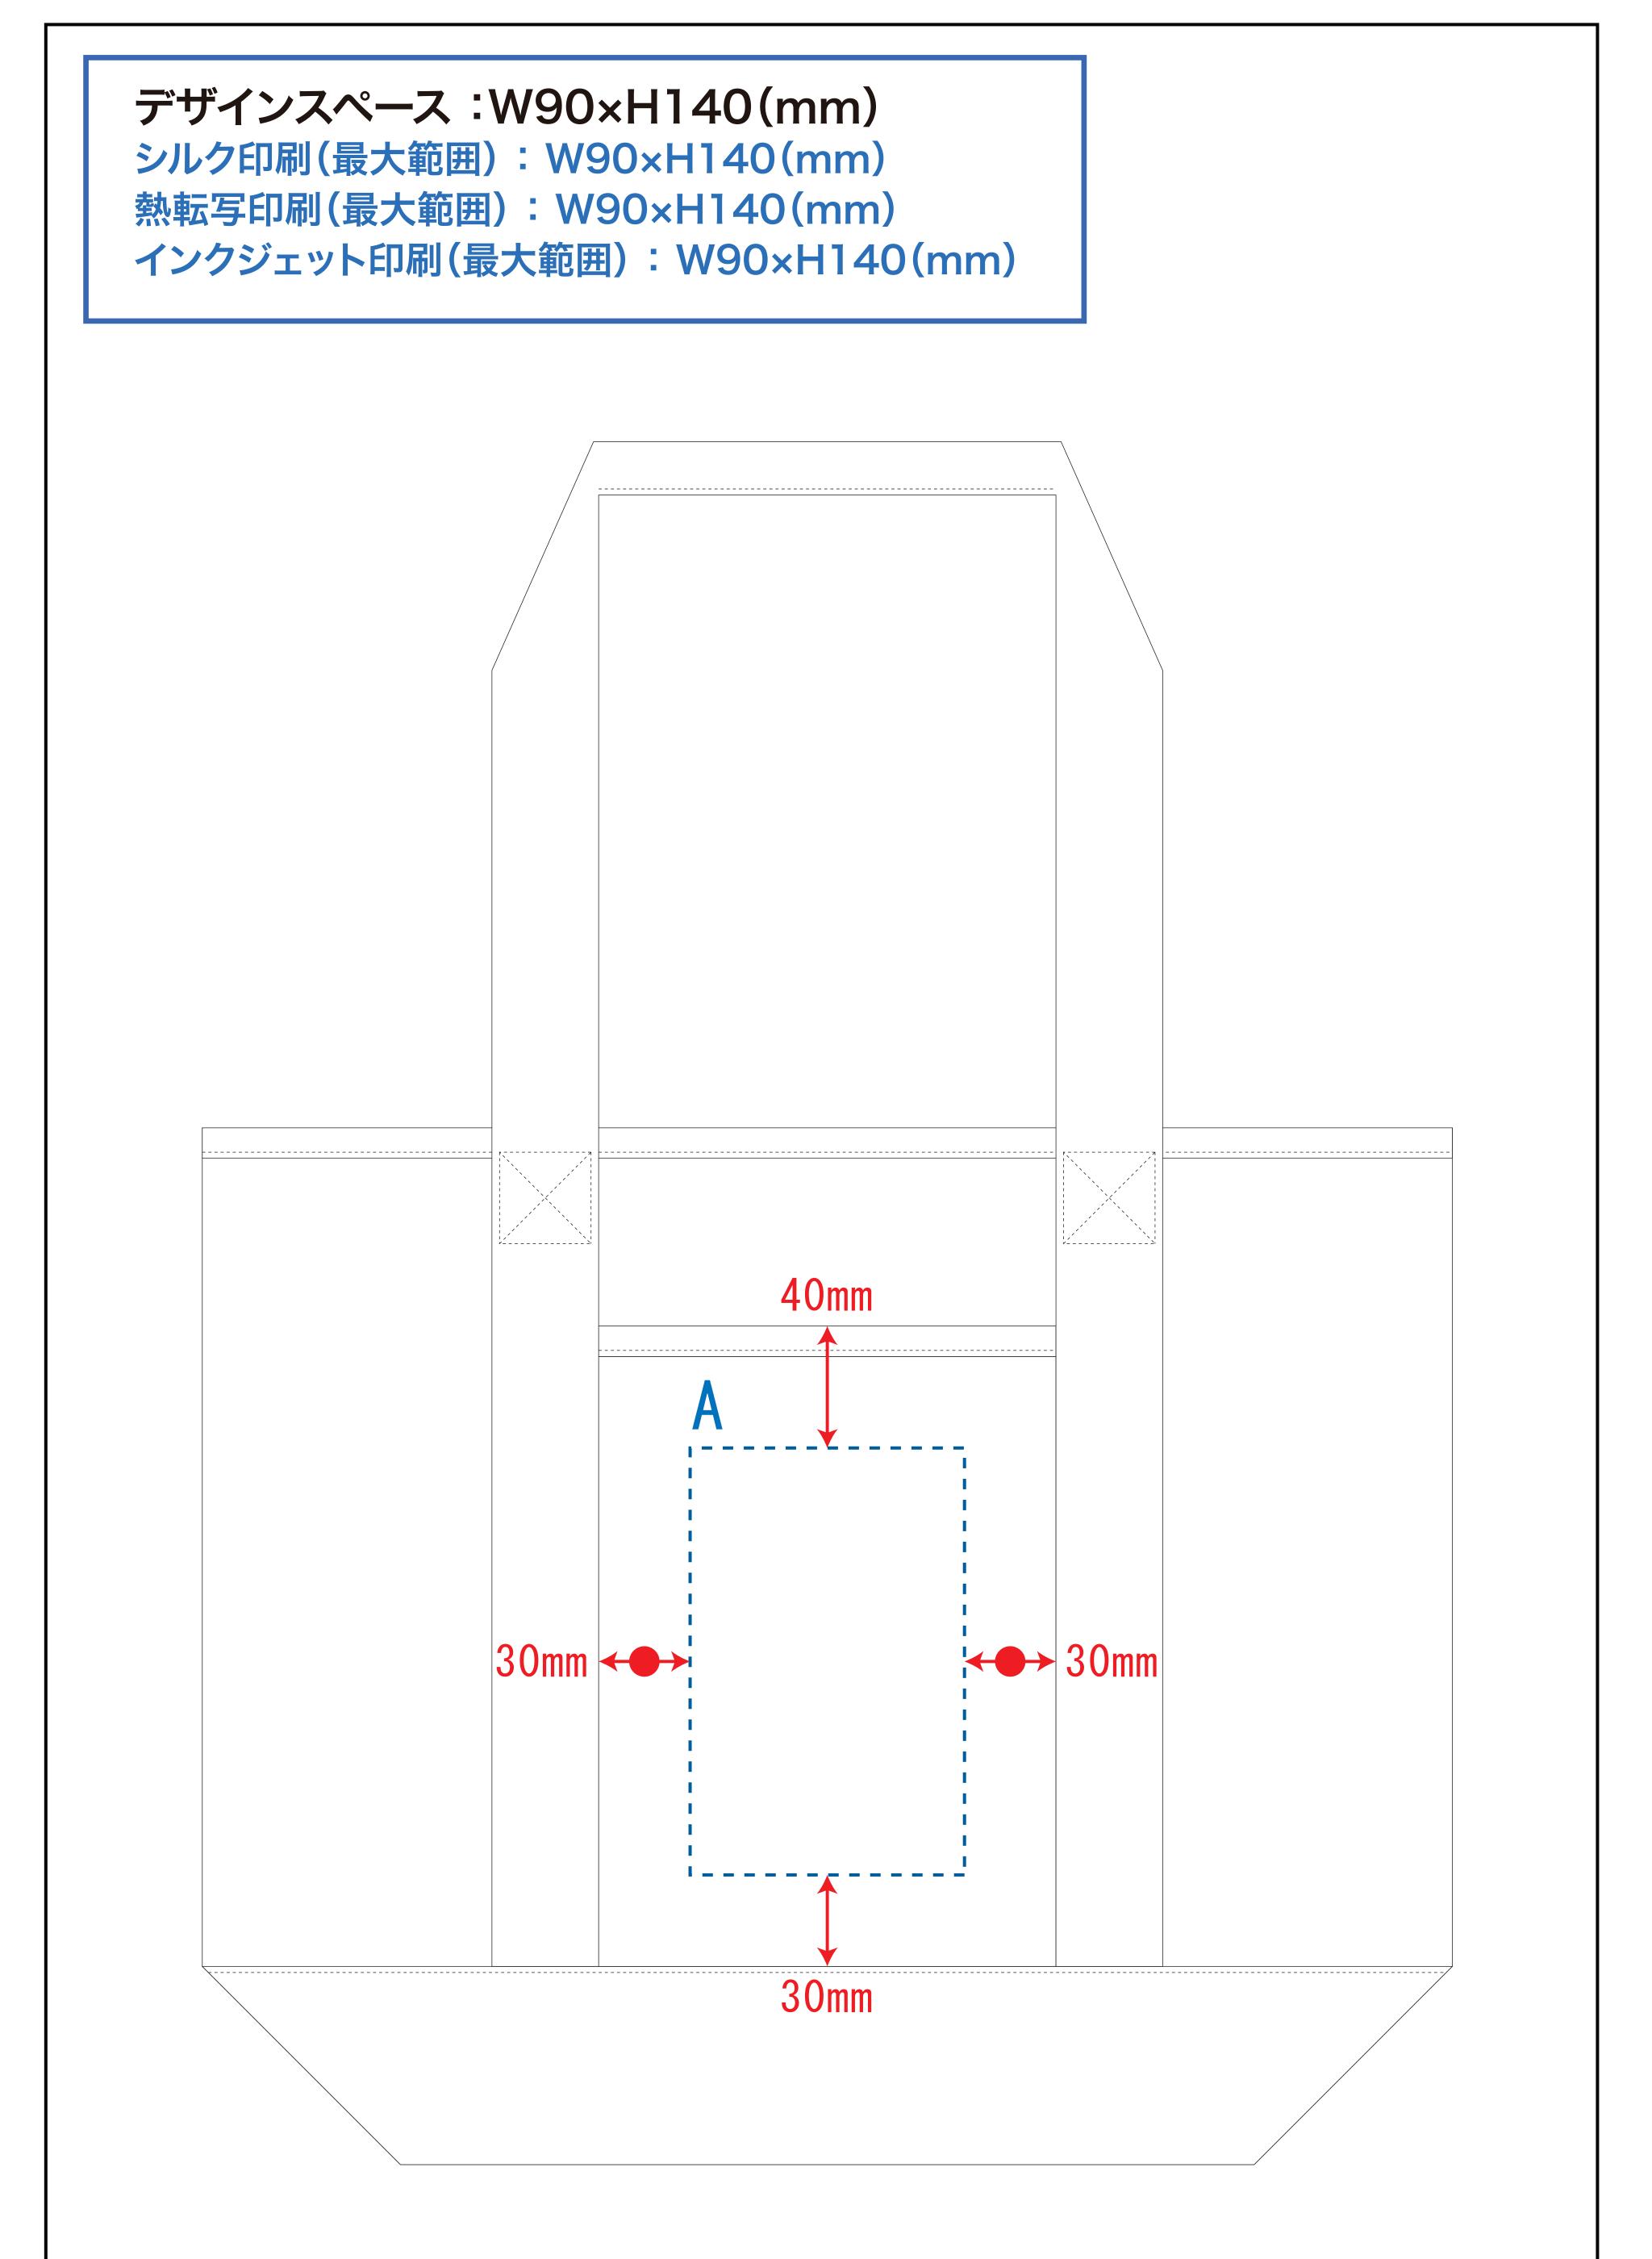

# 品番:TR-1174

# デザインスペース

**←→** デザイン配置後、アイテムに対しての上下左右からの印刷位置の数値を記載してください。

## 黒線:本体サイズ

## 青点線:デザインスペース

作成したデザインは、デザインスペース内に 配置してください。