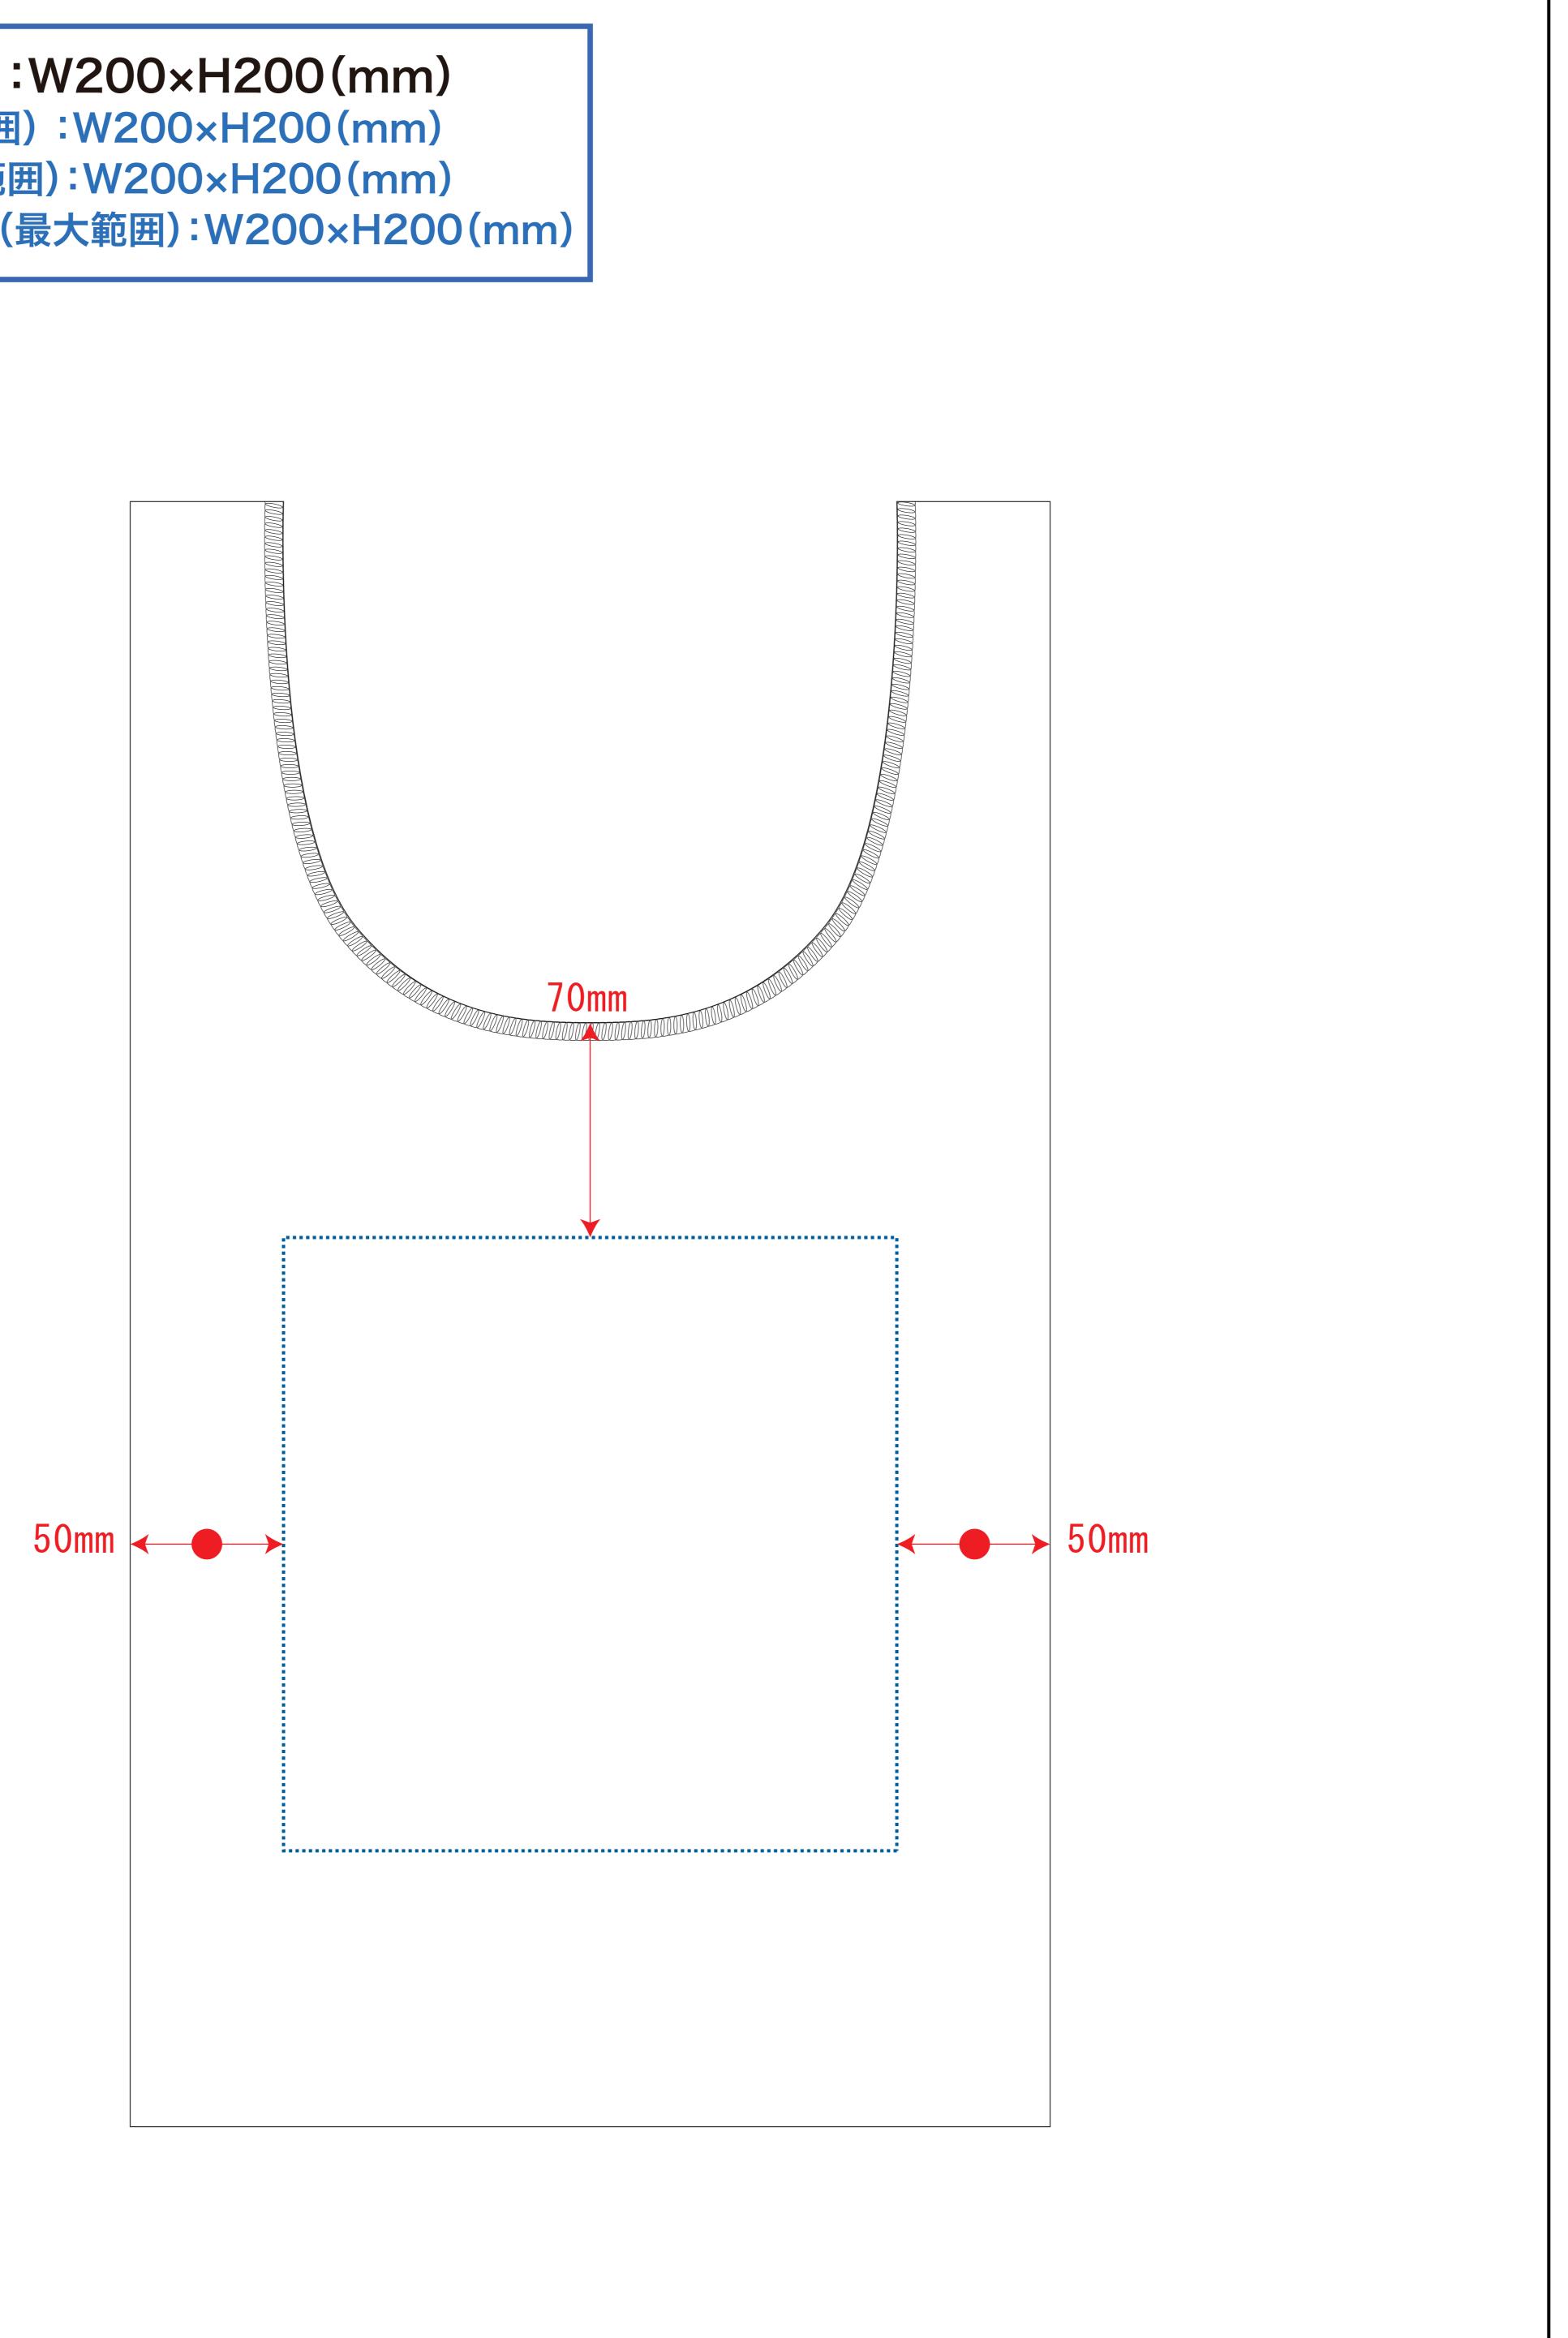

# 品番:TR-1173

黒線:本体サイズ

青点線:デザインスペース 作成したデザインは、デザインスペース内に 配置してください。

## []] デザインスペース → デザイン配置後、アイテムに対しての上下左右からの印刷位置の数値を記載してください。

#### デザインスペース:W200×H200(mm) シルク印刷(最大範囲):W200×H200(mm) 熱転写印刷(最大範囲):W200×H200(mm) インクジェット印刷(最大範囲):W200×H200(mm)

枚