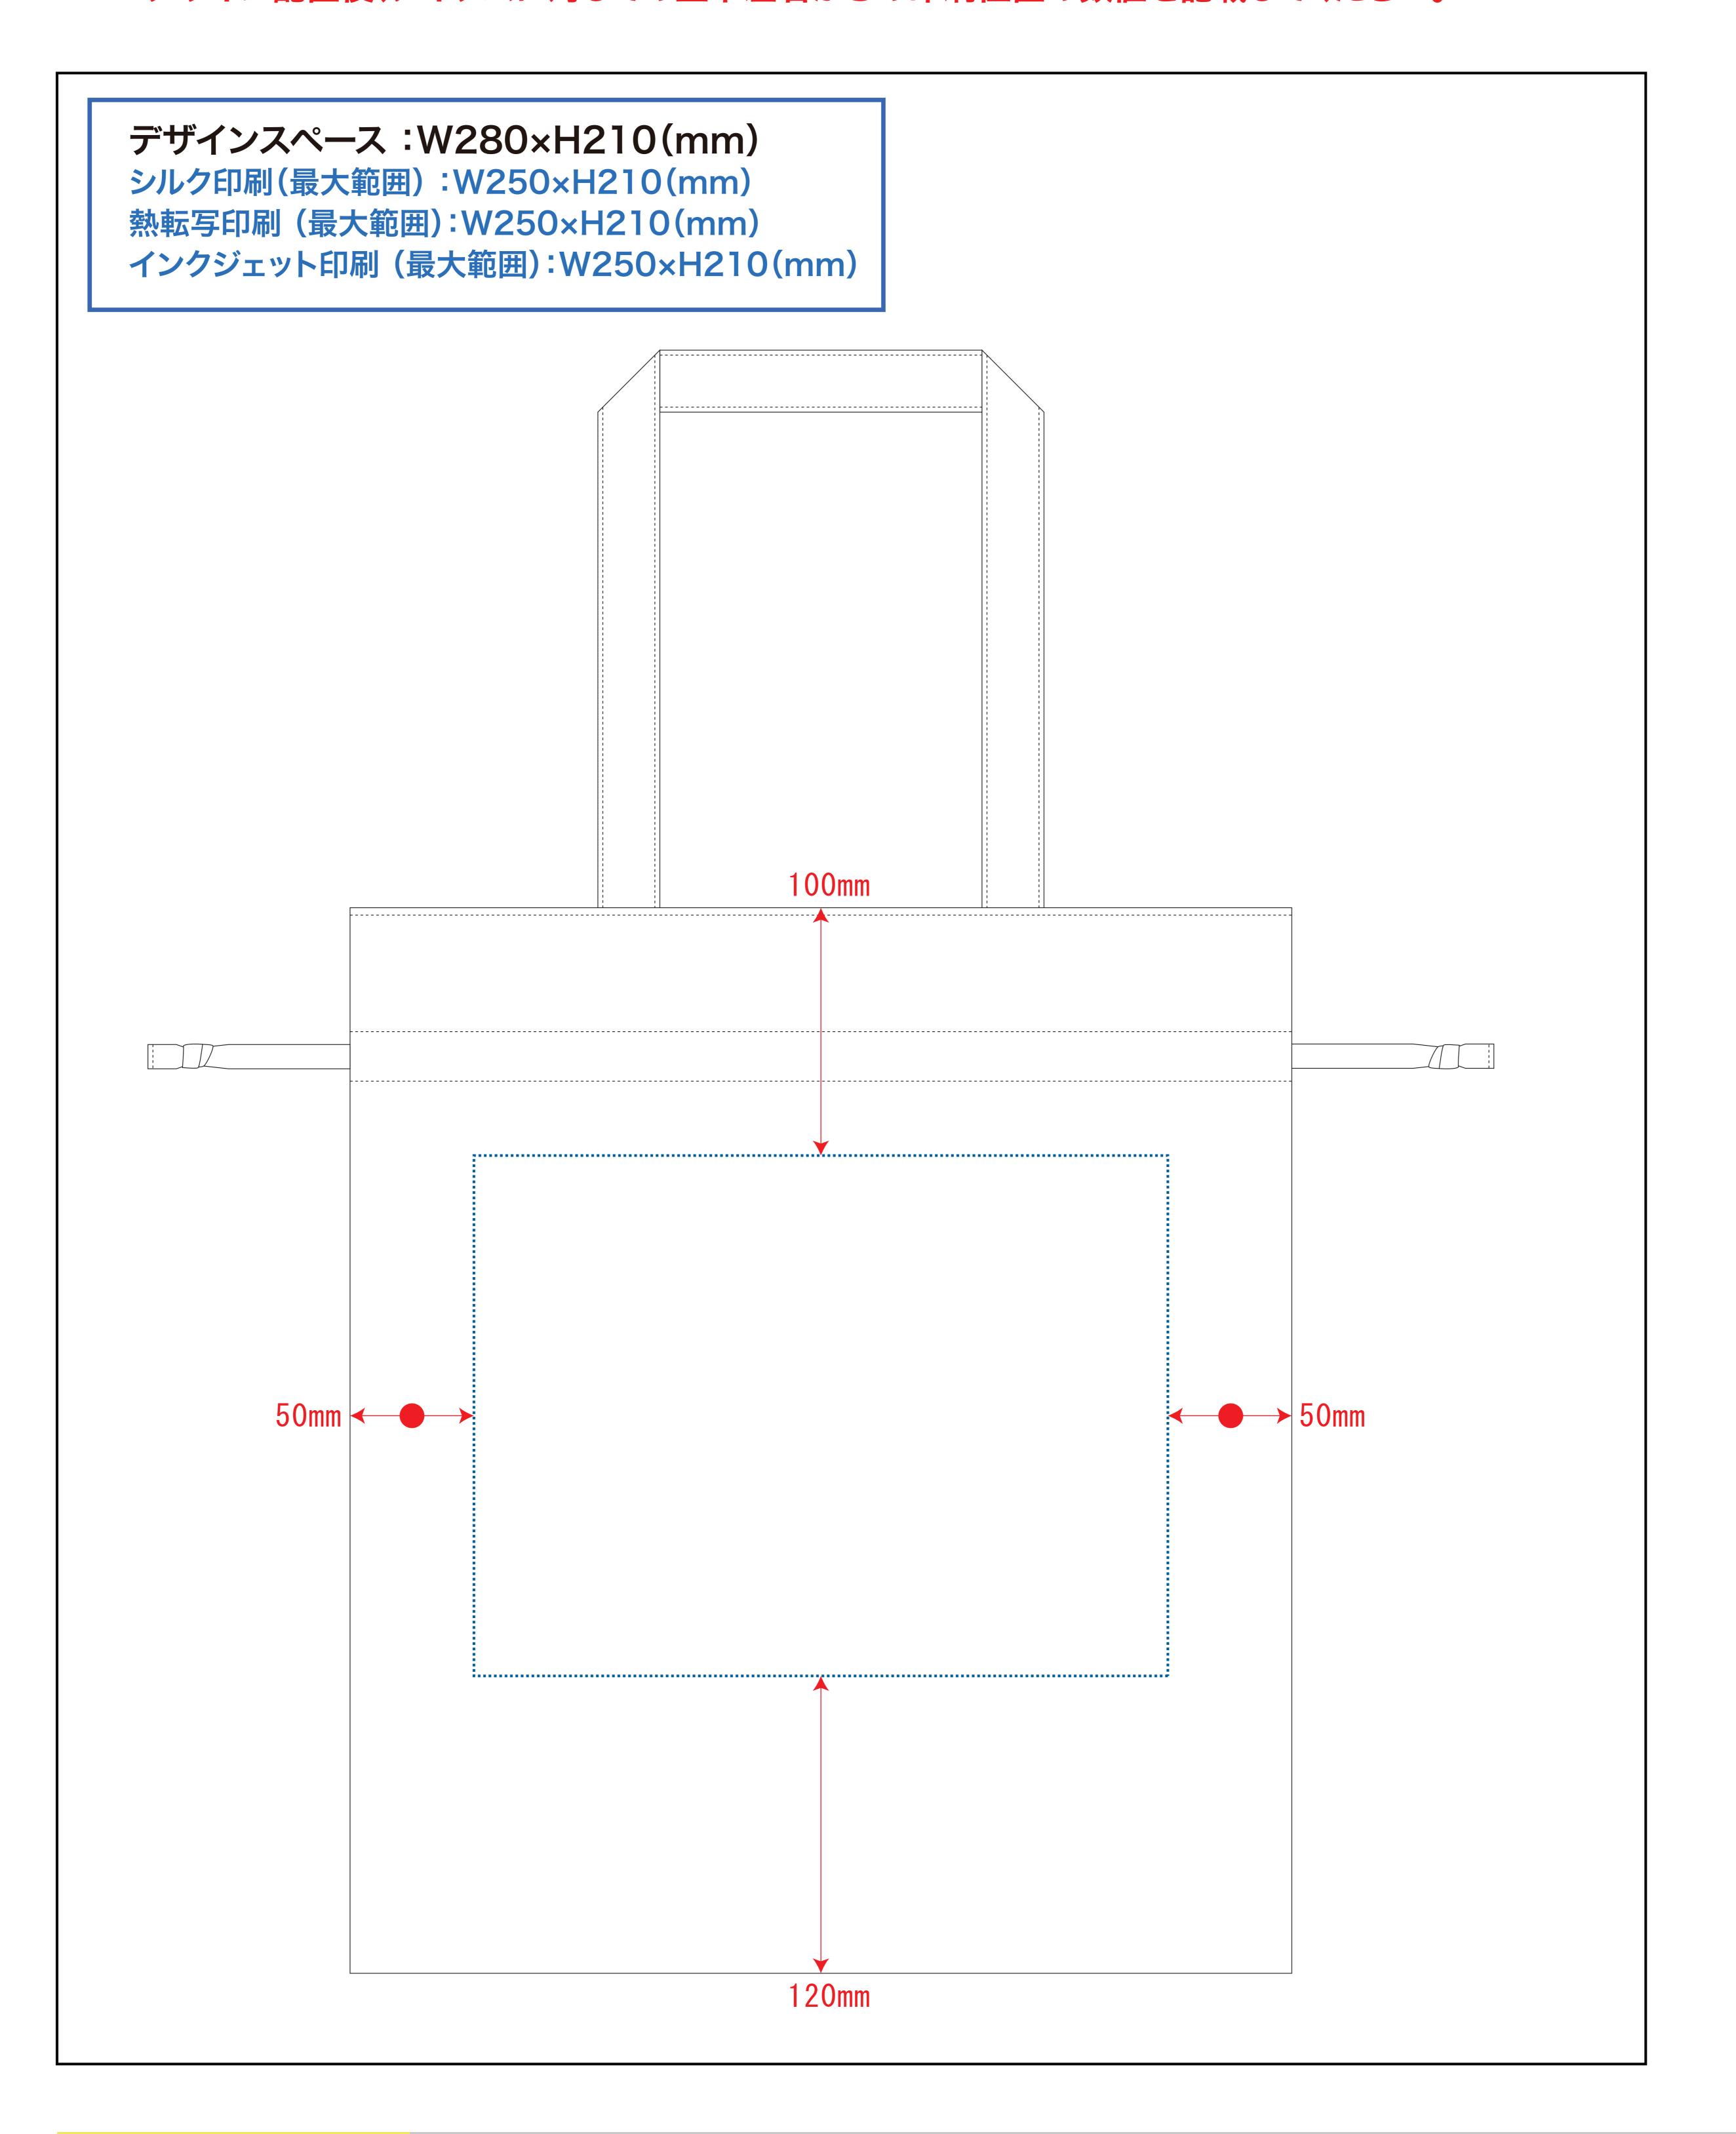

# 黒線:本体サイズ

青点線:デザインスペース

作成したデザインは、デザインスペース内に 配置してください。

# デザインスペース

**←→** デザイン配置後、アイテムに対しての上下左右からの印刷位置の数値を記載してください。