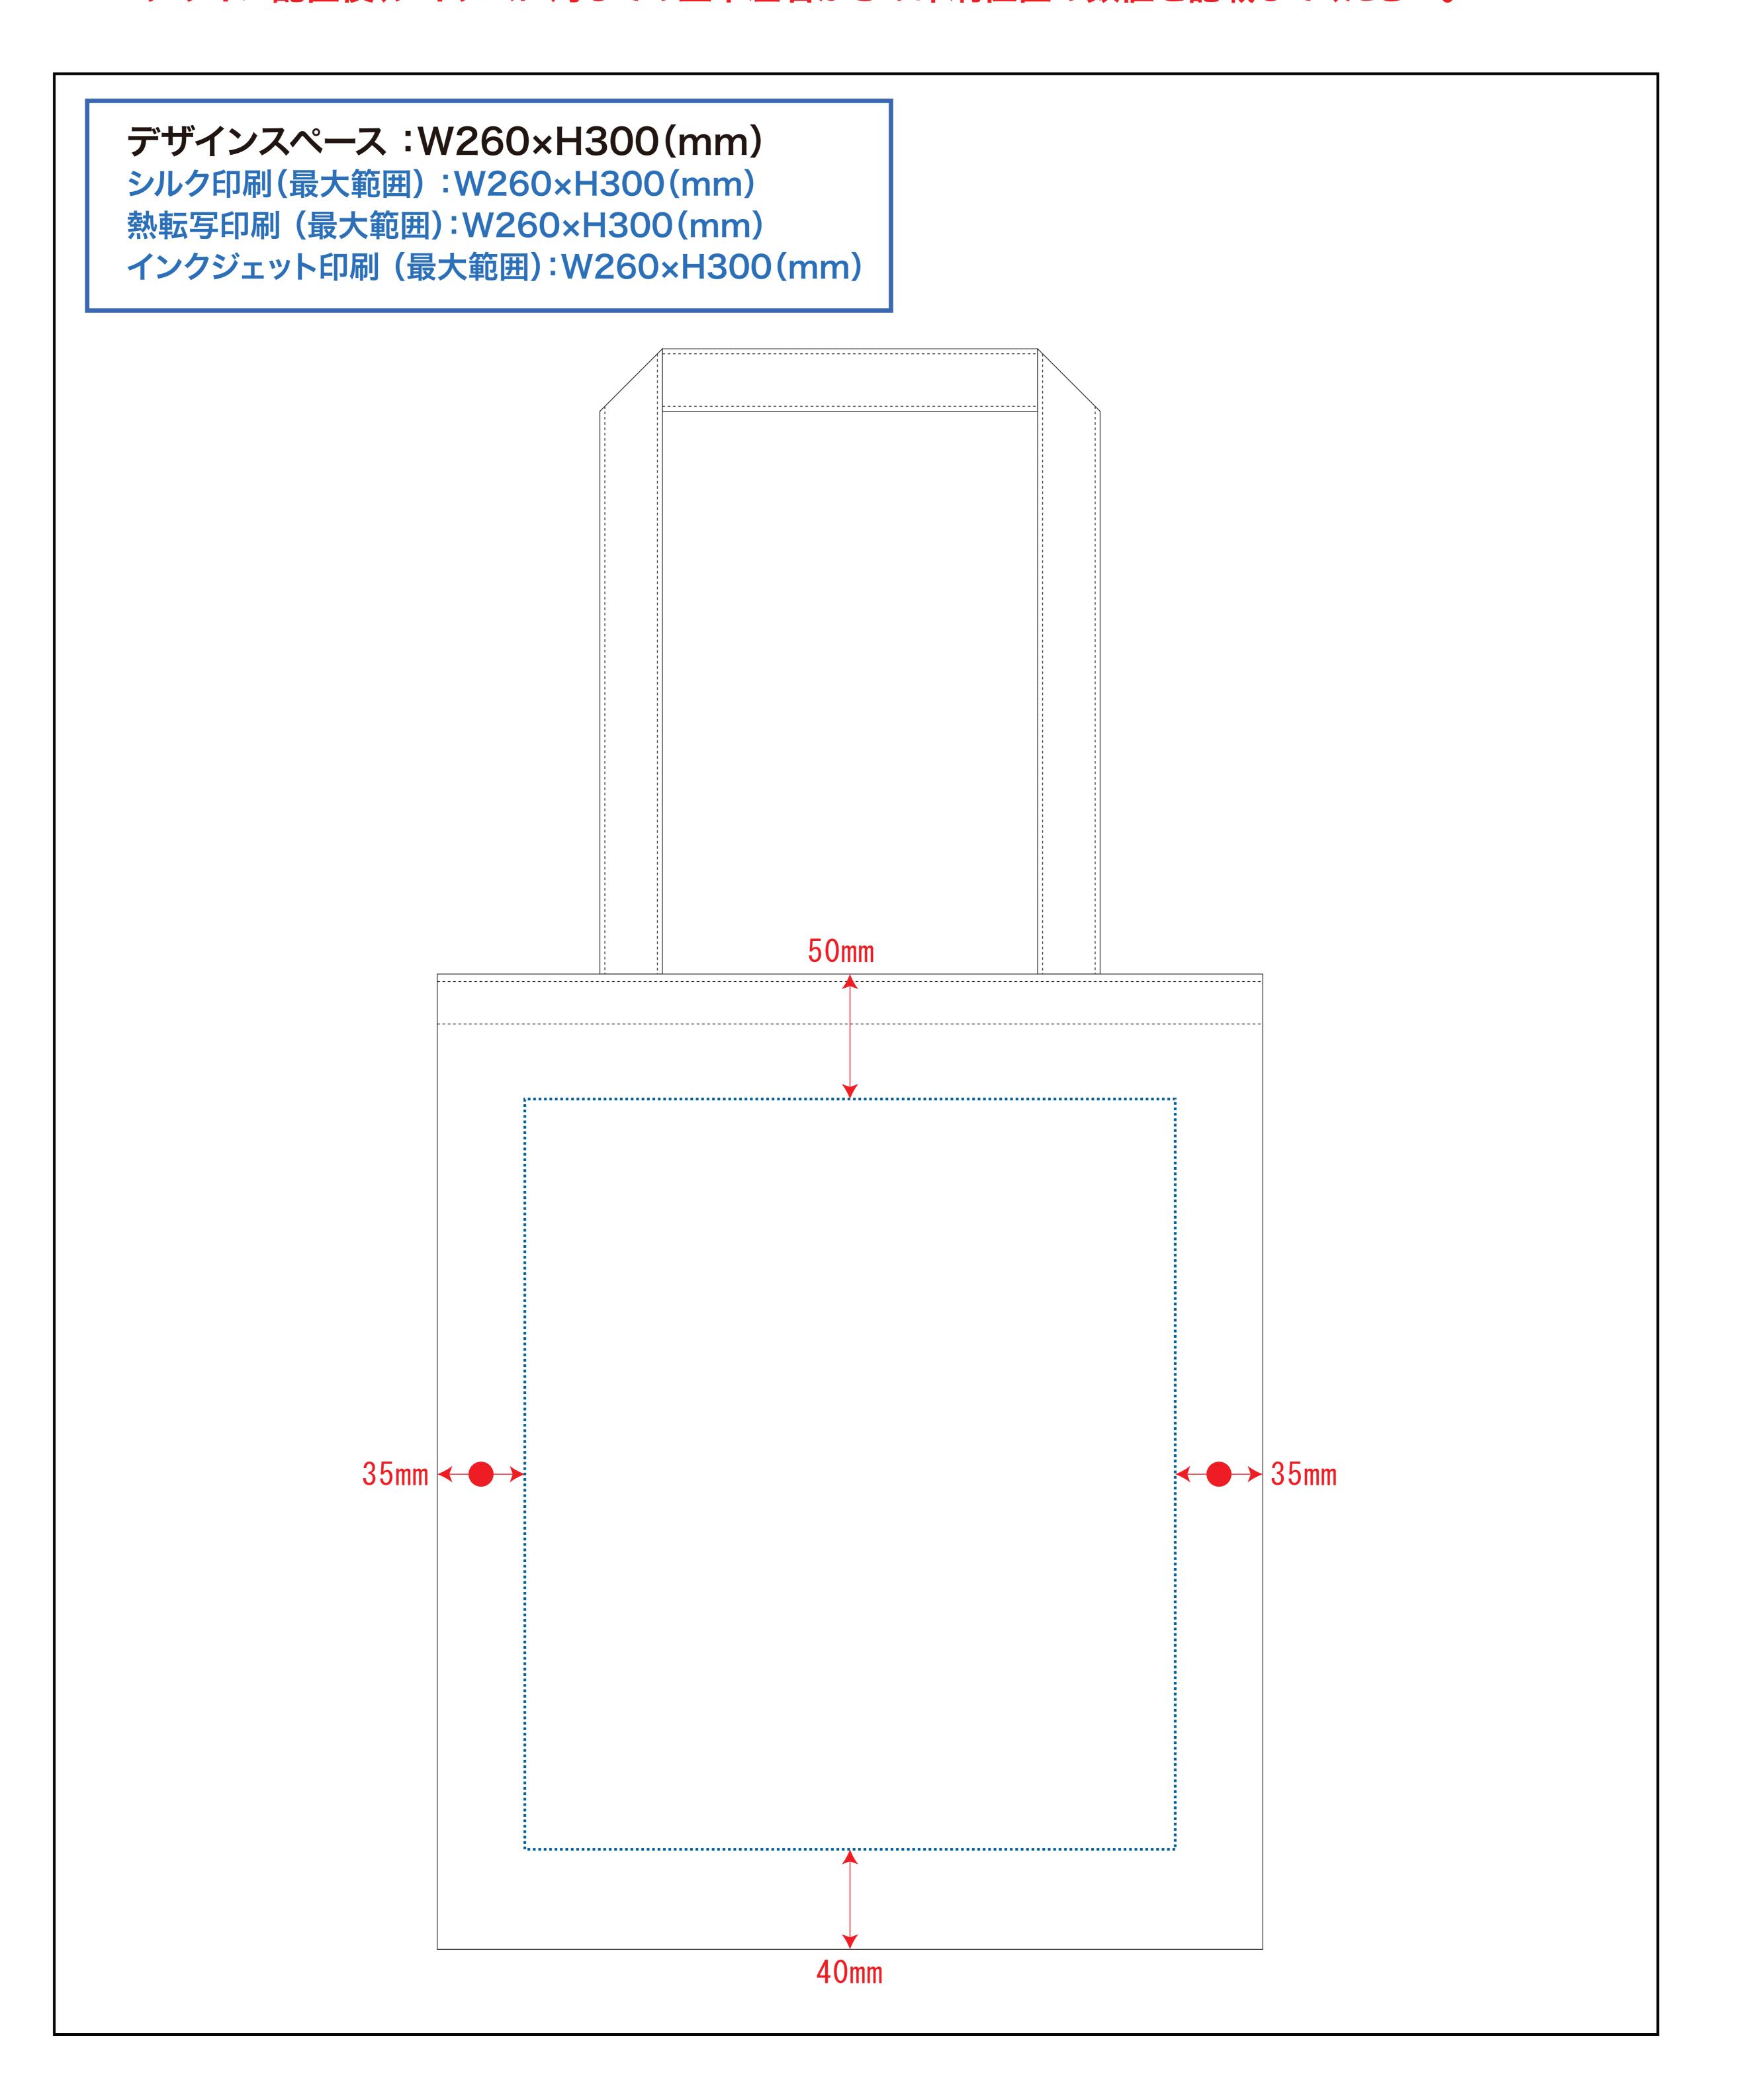

# 黒線:本体サイズ

青点線:デザインスペース

作成したデザインは、デザインスペース内に 配置してください。

# デザインスペース

**←→** デザイン配置後、アイテムに対しての上下左右からの印刷位置の数値を記載してください。

 
 ご記入 ください
 注文枚数
 デザインサイズ (原寸のサイズをご入力ください)
 印刷色 (1色印刷の場合、PANTONEまたはDICでご指定ください)

 W
 ×H
 mm