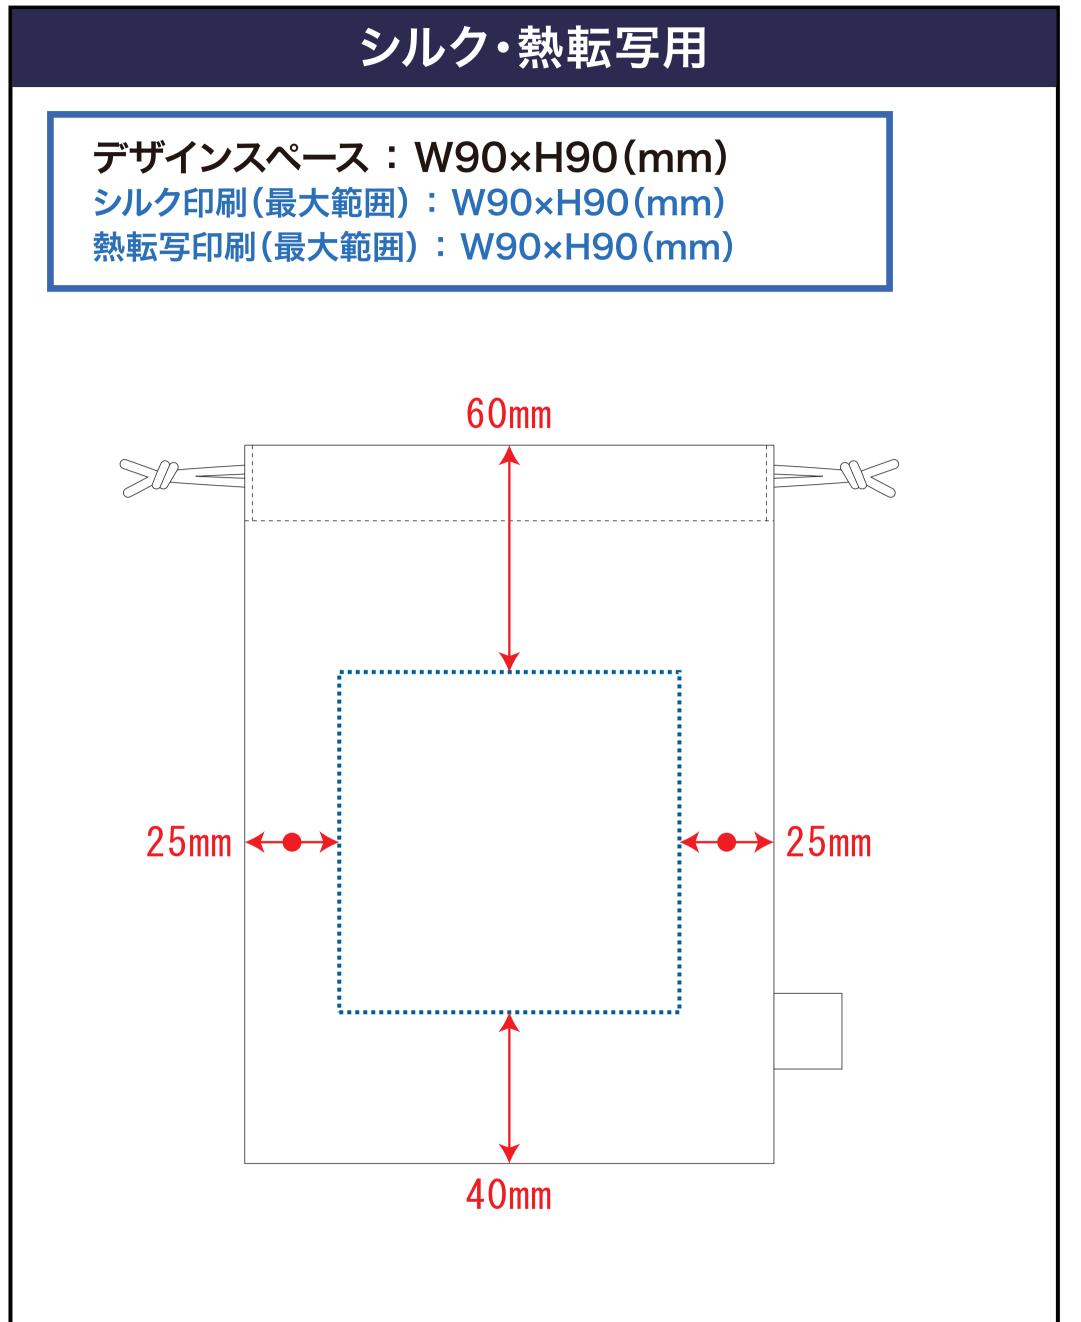

## [ ] デザインスペース

**←→** デザイン配置後、アイテムに対しての上下左右からの印刷位置の数値を記載してください。

## 黒線:本体サイズ

### 青点線:デザインスペース

作成したデザインは、デザインスペース内に 配置してください。