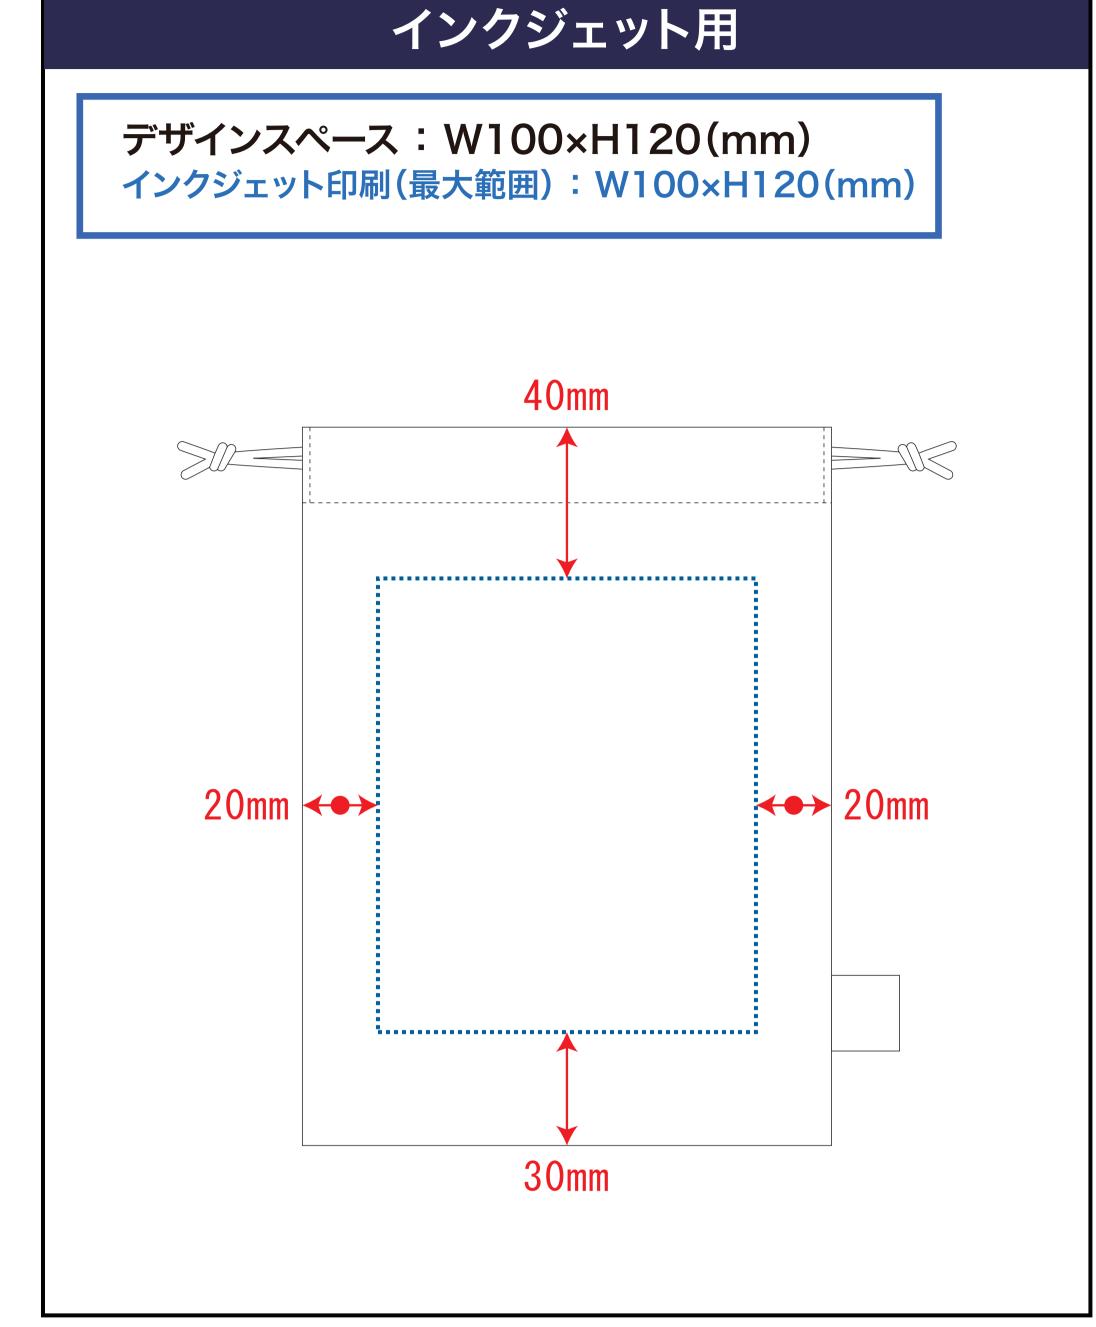

## [ ] デザインスペース

**←→** デザイン配置後、アイテムに対しての上下左右からの印刷位置の数値を記載してください。

## 黒線:本体サイズ

### 青点線:デザインスペース

作成したデザインは、デザインスペース内に 配置してください。