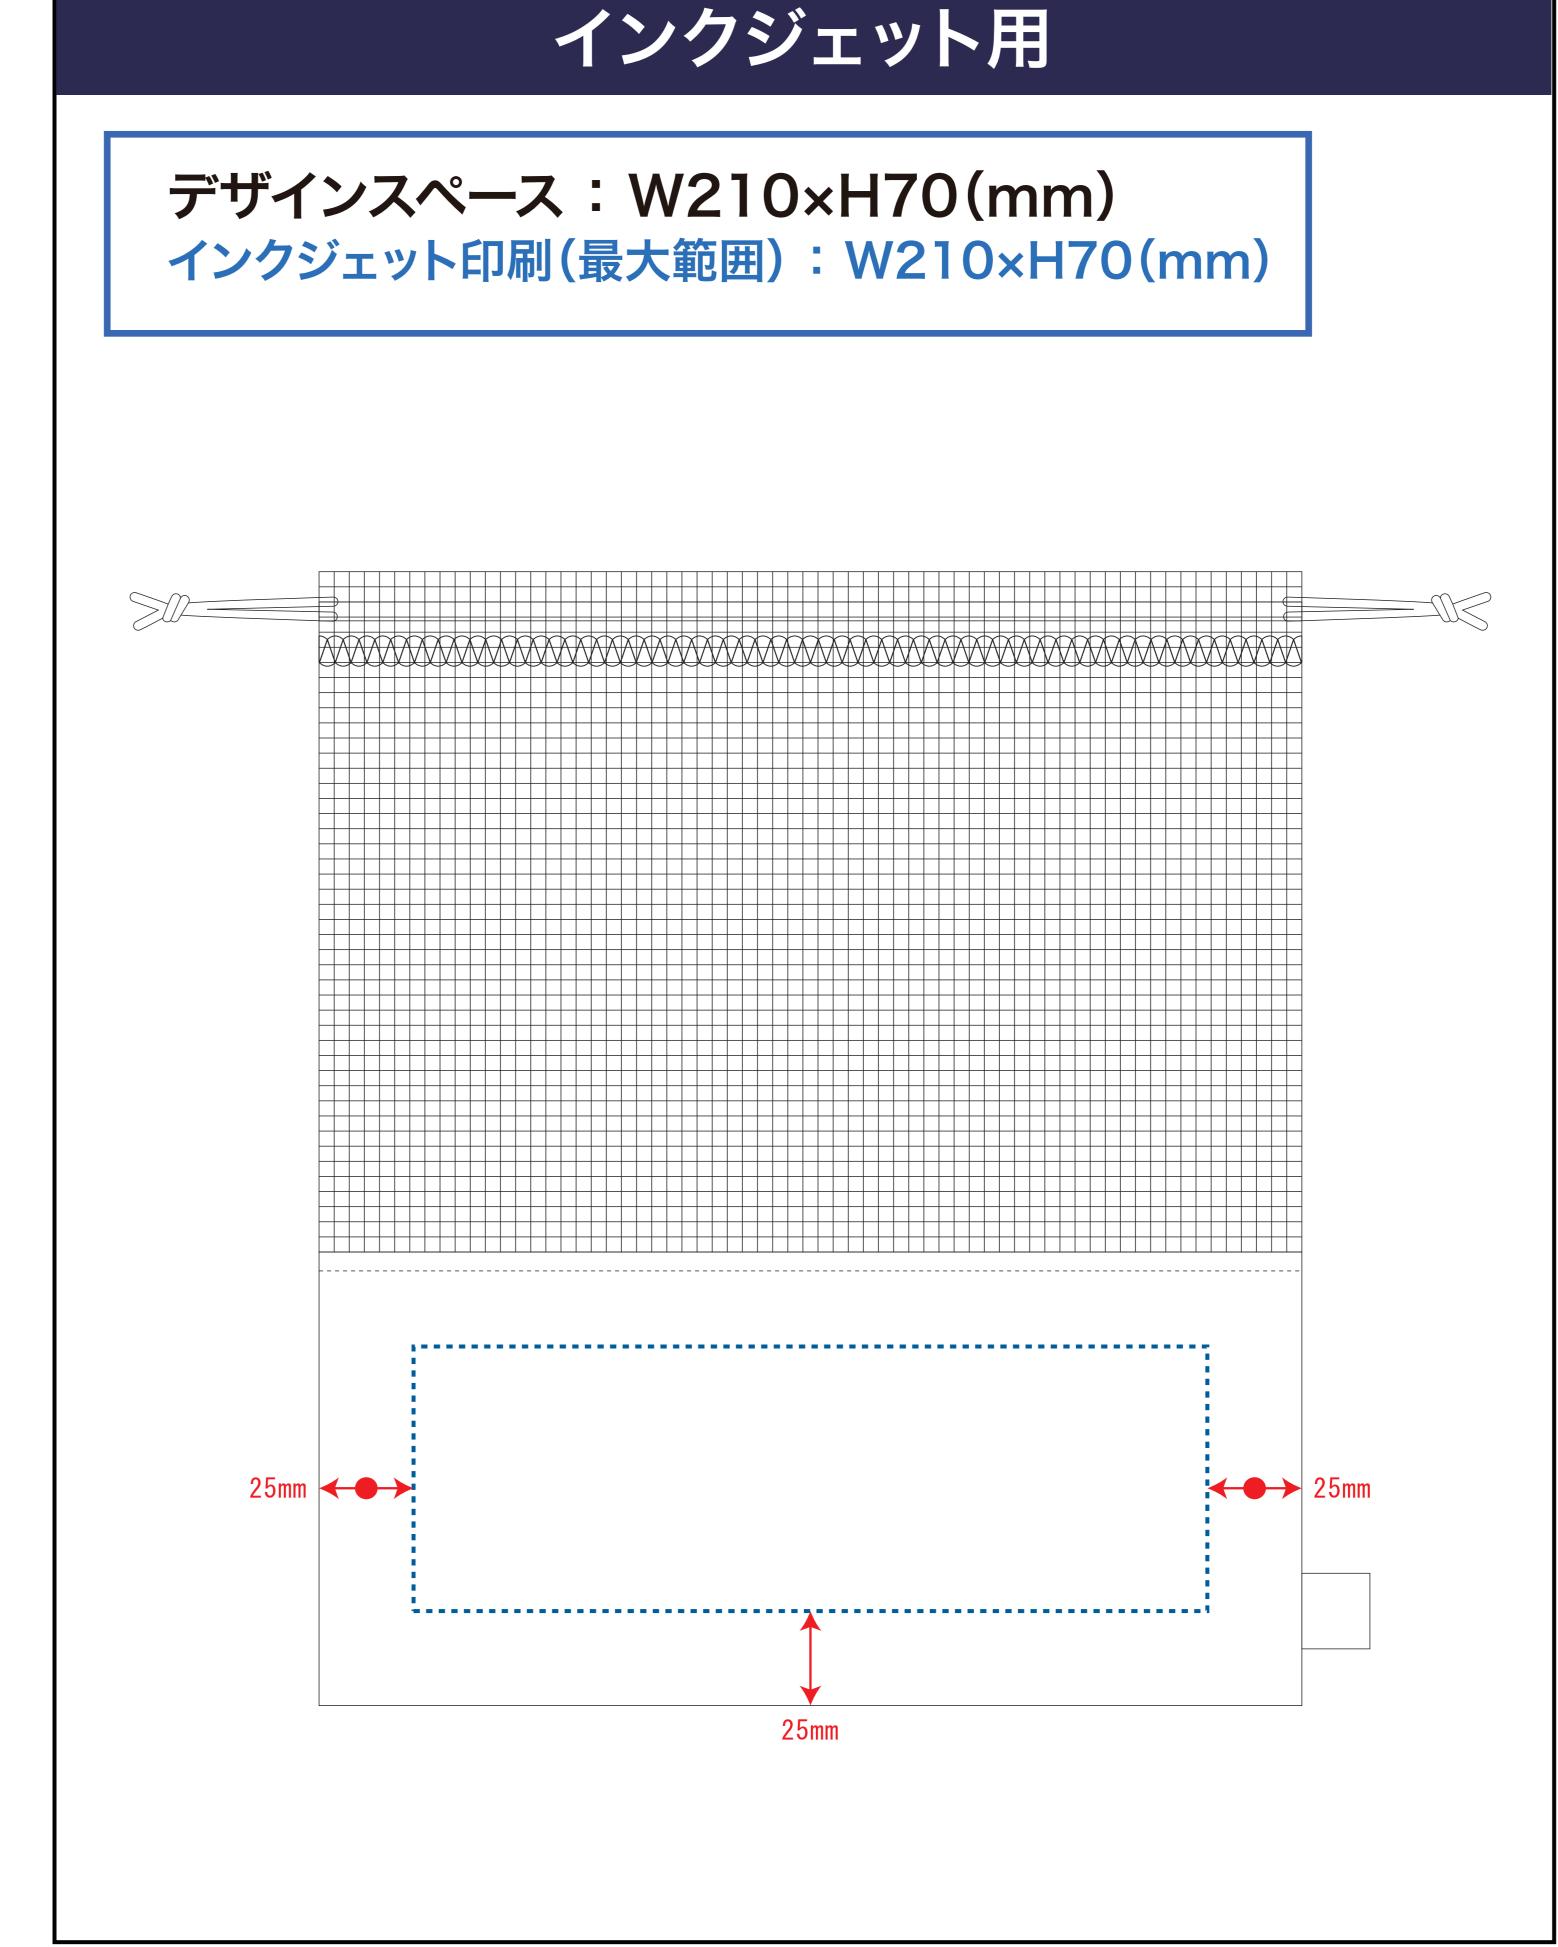

# : デザインスペース

**←→** デザイン配置後、アイテムに対しての上下左右からの印刷位置の数値を記載してください。

### 黒線:本体サイズ

# 青点線:デザインスペース

作成したデザインは、デザインスペース内に 配置してください。

### 仕上がりのご注意点

- ☑ 1mm以下の実線・抜き線は、カスレや潰れが発生する可能性がございます。