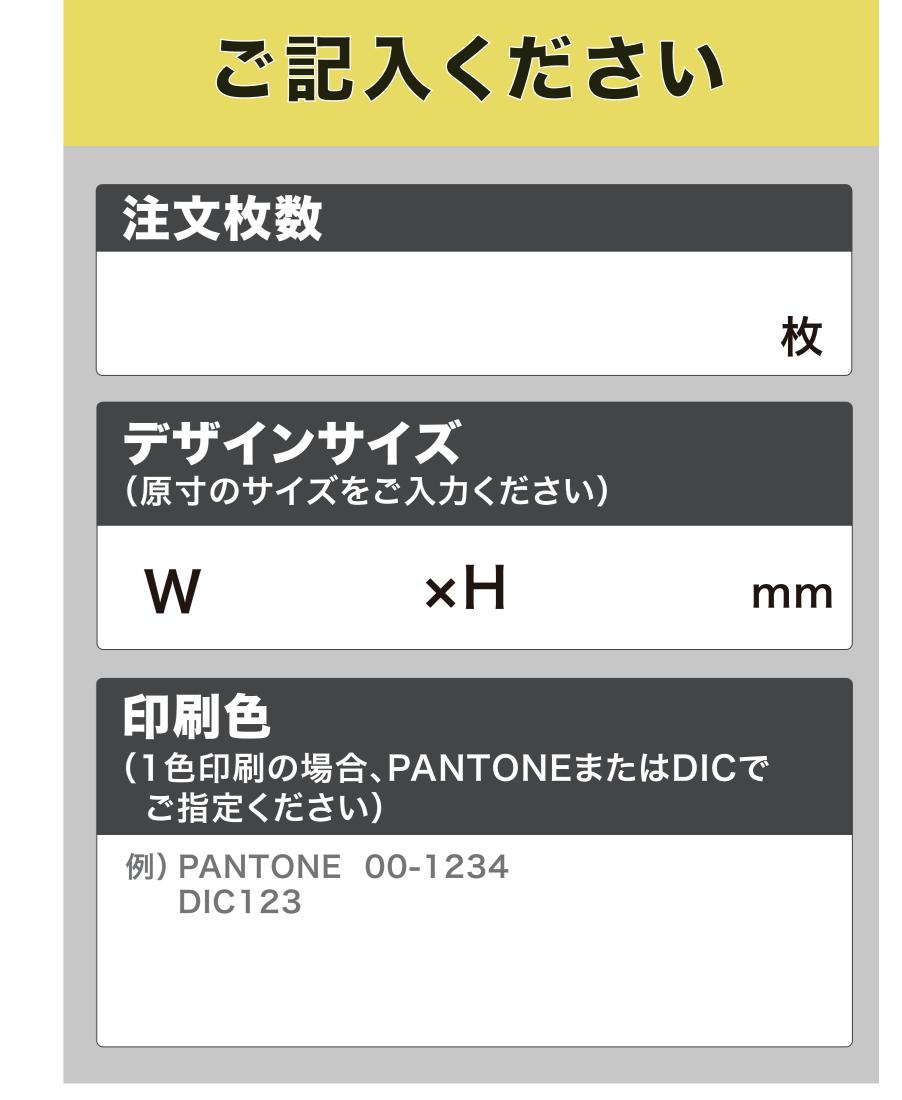

#### ■データについて

データは原寸サイズで制作して下さい。

文字はアウトライン化して下さい。

色はCMYKモードで制作して下さい。(RBGは使用しないで下さい。)