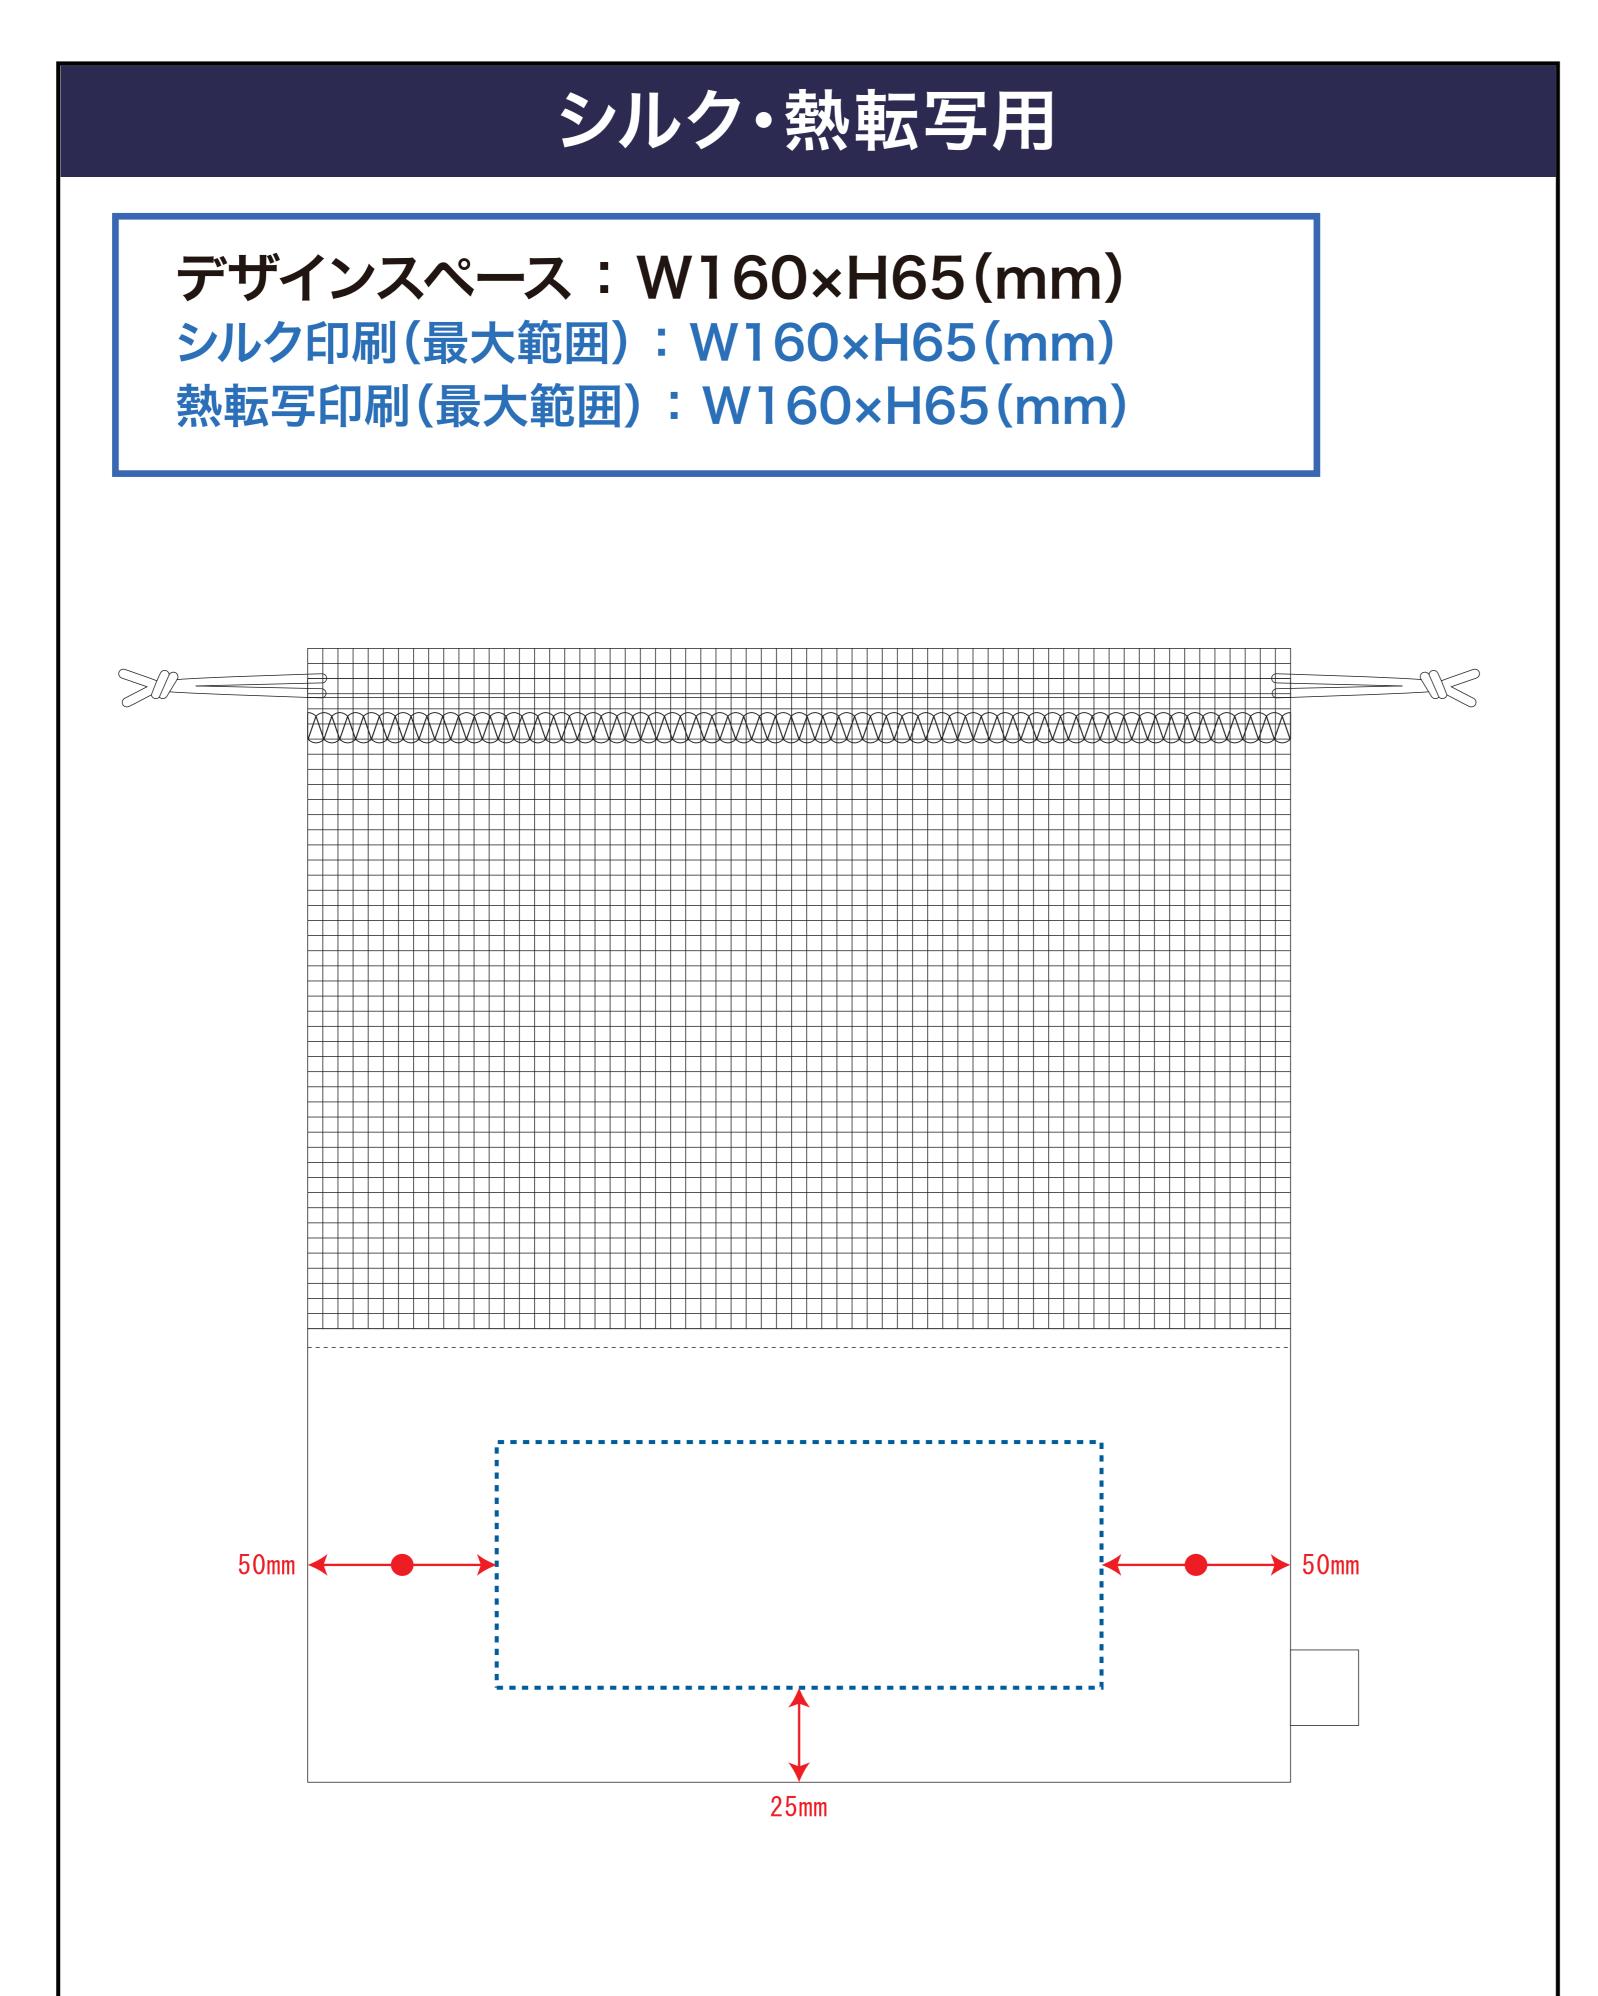

# : デザインスペース

**←→** デザイン配置後、アイテムに対しての上下左右からの印刷位置の数値を記載してください。

### 黒線:本体サイズ

# 青点線:デザインスペース

作成したデザインは、デザインスペース内に 配置してください。

### 仕上がりのご注意点

- ☑ 1mm以下の実線・抜き線は、カスレや潰れが発生する可能性がございます。