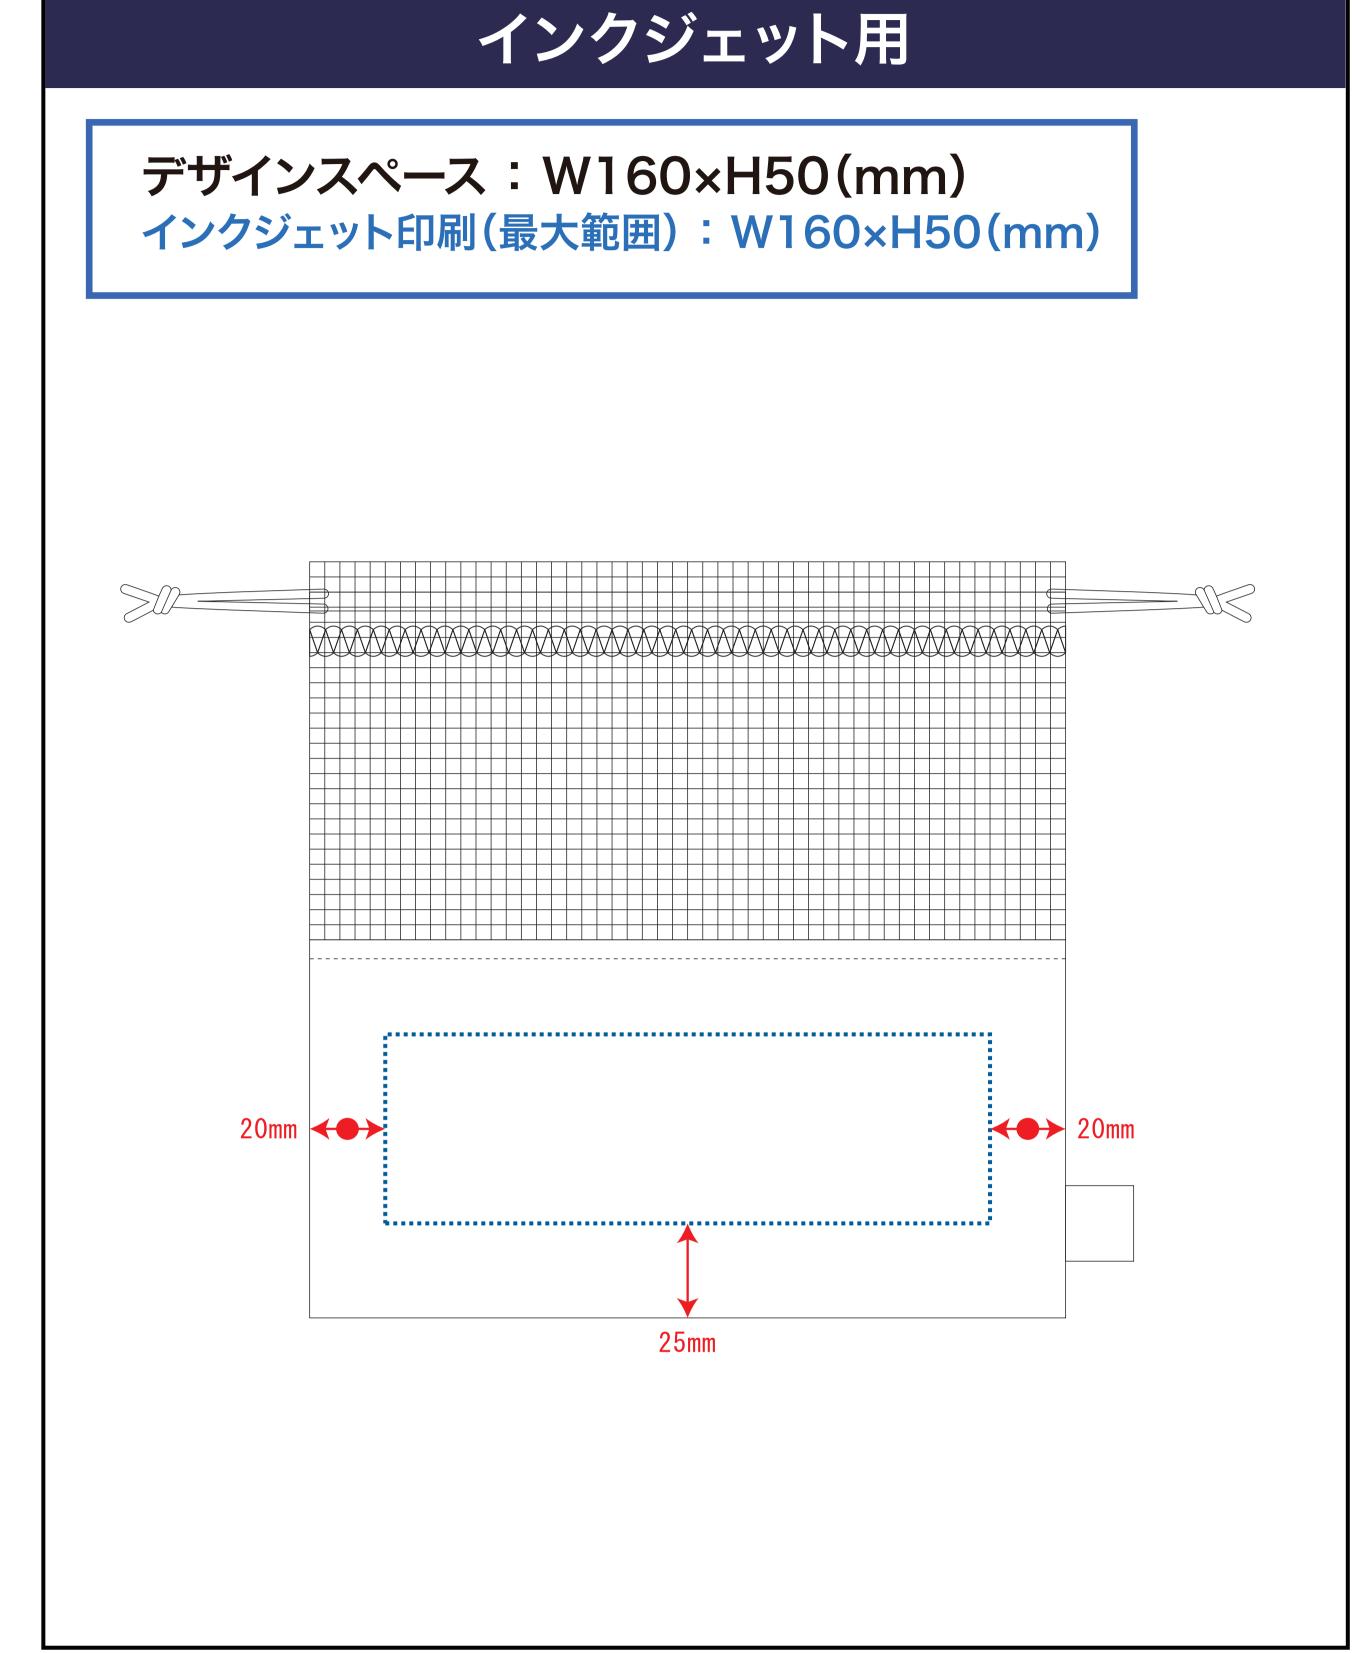

# 

**◆→** デザイン配置後、アイテムに対しての上下左右からの印刷位置の数値を記載してください。

# 黒線:本体サイズ

### 青点線:デザインスペース

作成したデザインは、デザインスペース内に 配置してください。

### 仕上がりのご注意点

- ☑ 1mm以下の実線・抜き線は、カスレや潰れが発生する可能性がございます。
- べースにしたトートバッグ本体のカラーにより、印刷色の 仕上がりが若干変わる場合がございます。