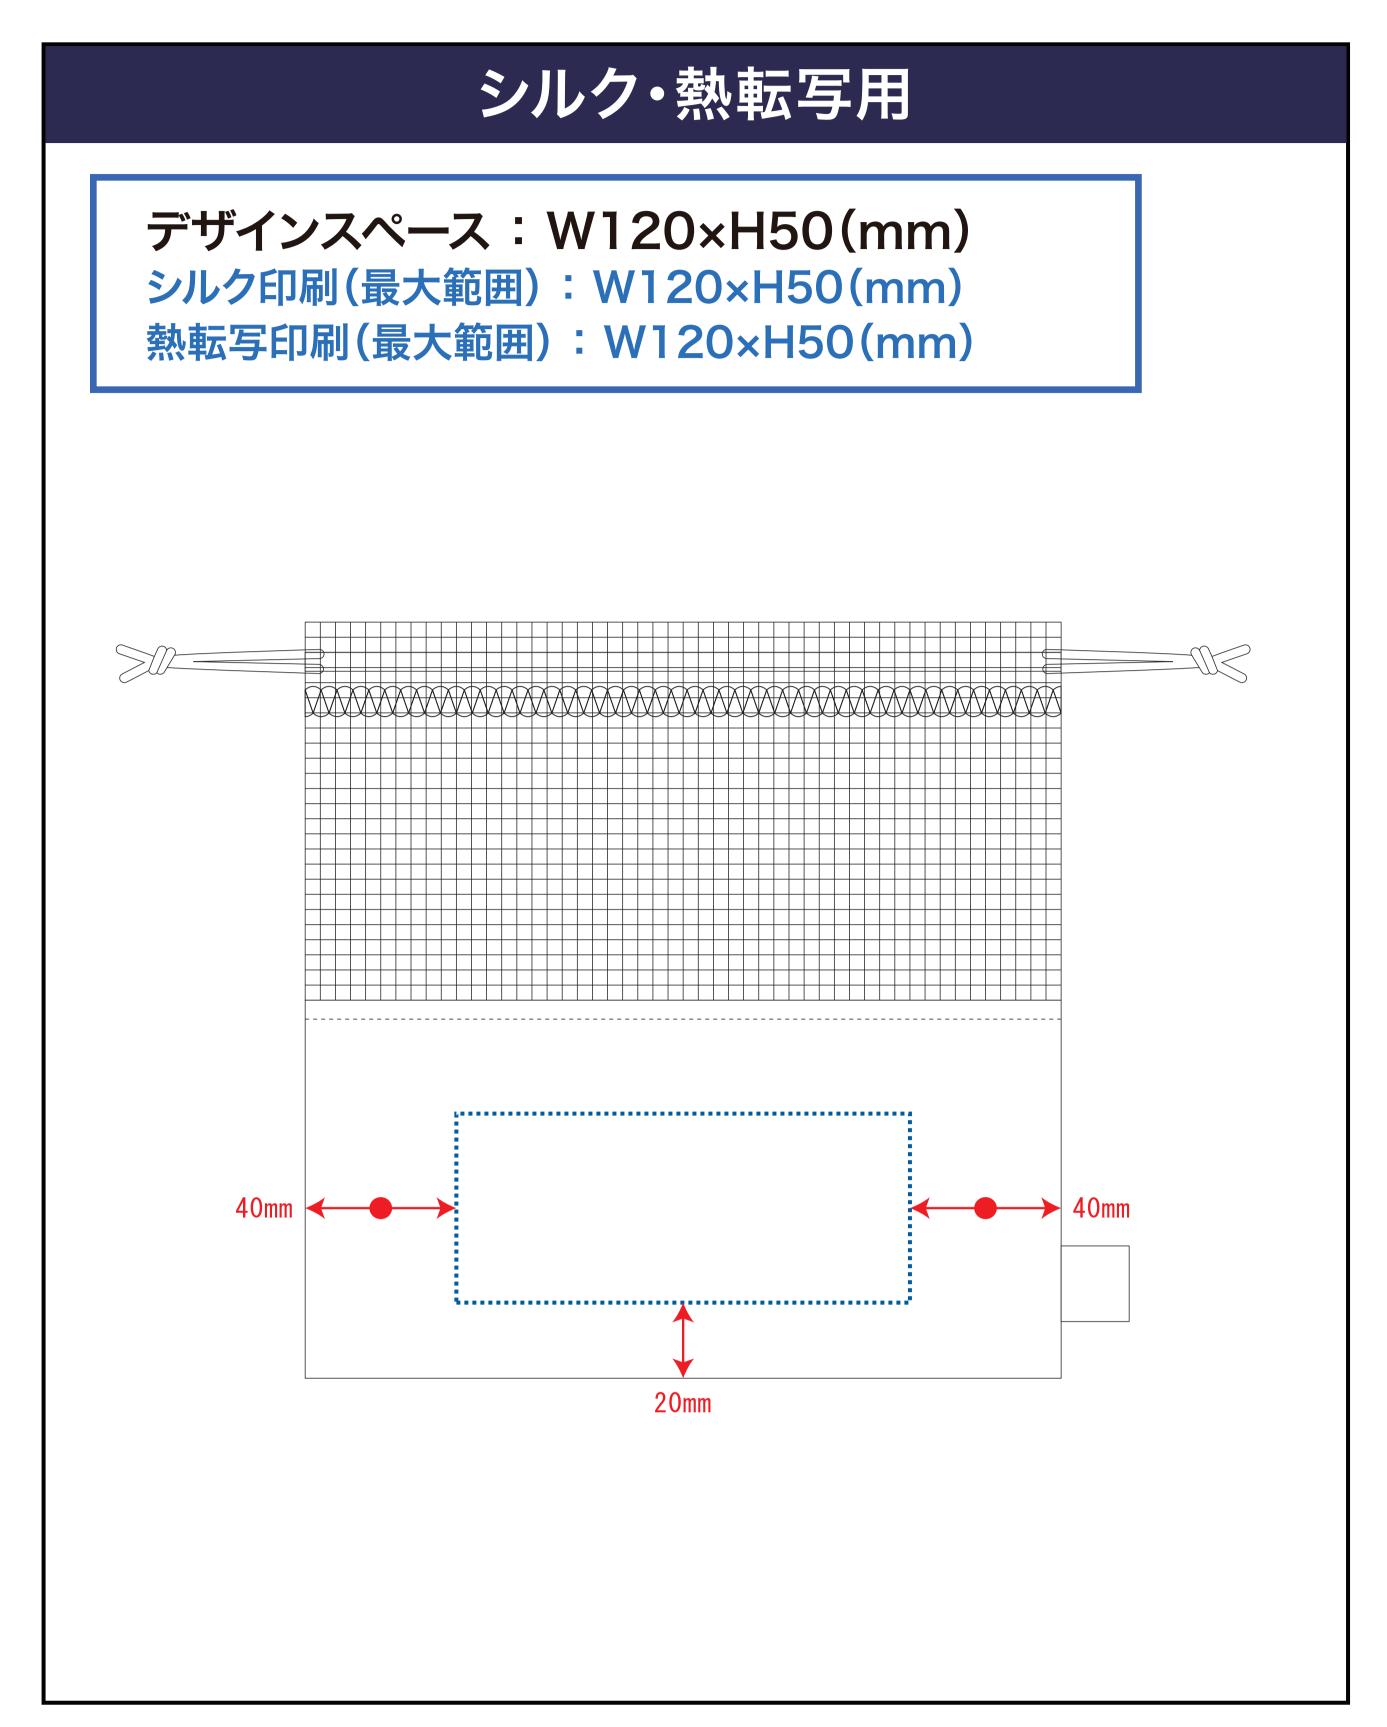

# 

**◆→** デザイン配置後、アイテムに対しての上下左右からの印刷位置の数値を記載してください。

# 黒線:本体サイズ

### 青点線:デザインスペース

作成したデザインは、デザインスペース内に 配置してください。

### 仕上がりのご注意点

- ☑ 1mm以下の実線・抜き線は、カスレや潰れが発生する可能性がございます。
- べースにしたトートバッグ本体のカラーにより、印刷色の 仕上がりが若干変わる場合がございます。