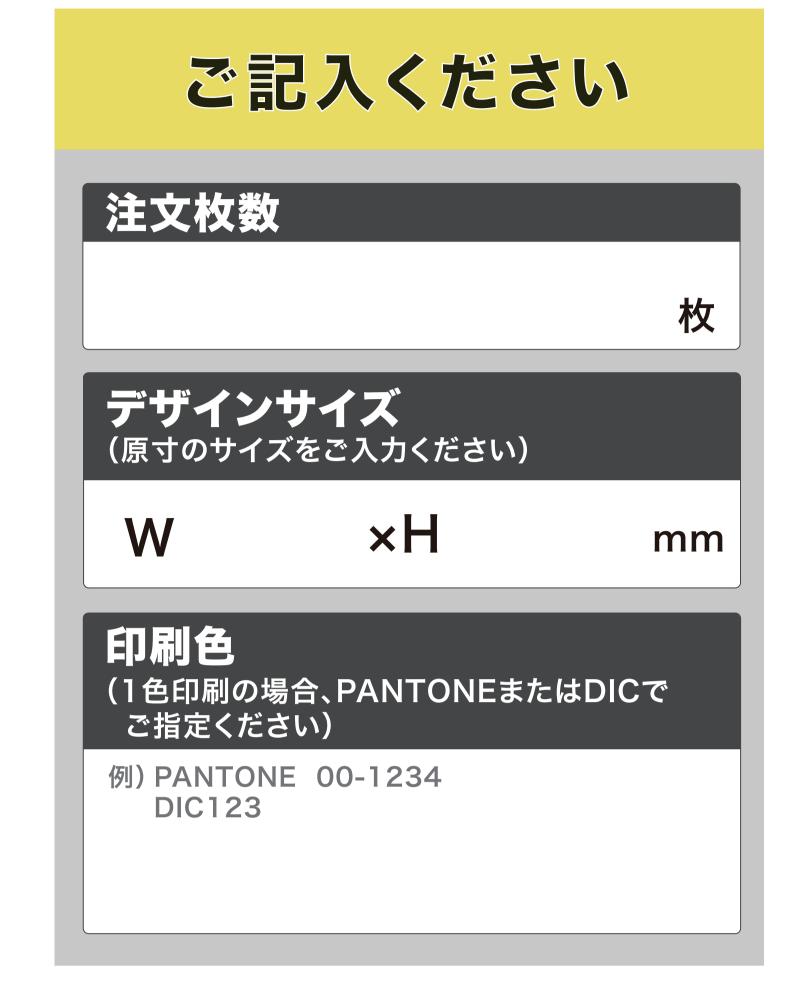

#### ■データについて

データは原寸サイズで制作して下さい。 文字はアウトライン化して下さい。

色はCMYKモードで制作して下さい。(RBGは使用しないで下さい。)