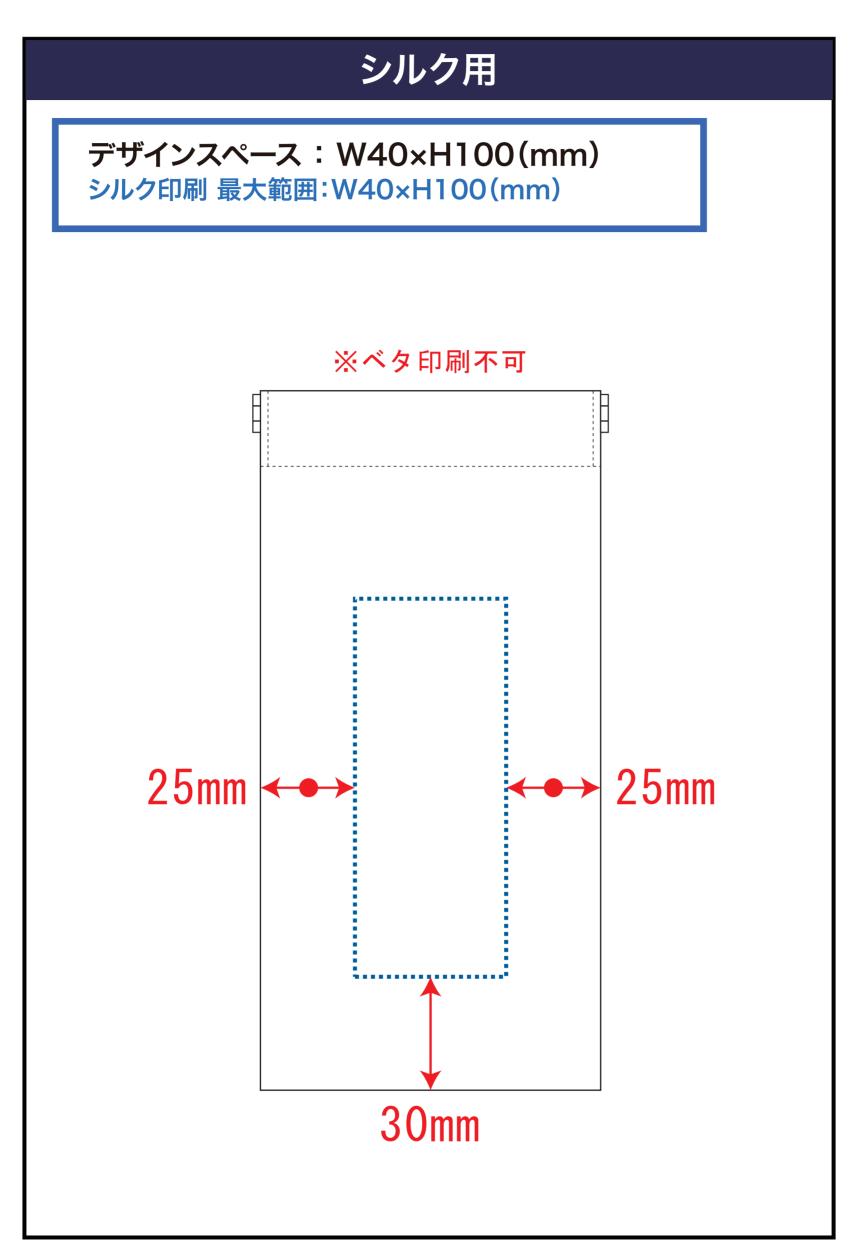

## \_ \_ デザインスペース

→ デザイン配置後、アイテムに対しての上下左右からの印刷位置の数値を記載してください。

## 黒線:本体サイズ

青点線:デザインスペース

作成したデザインは、デザインスペース内に 配置してください。