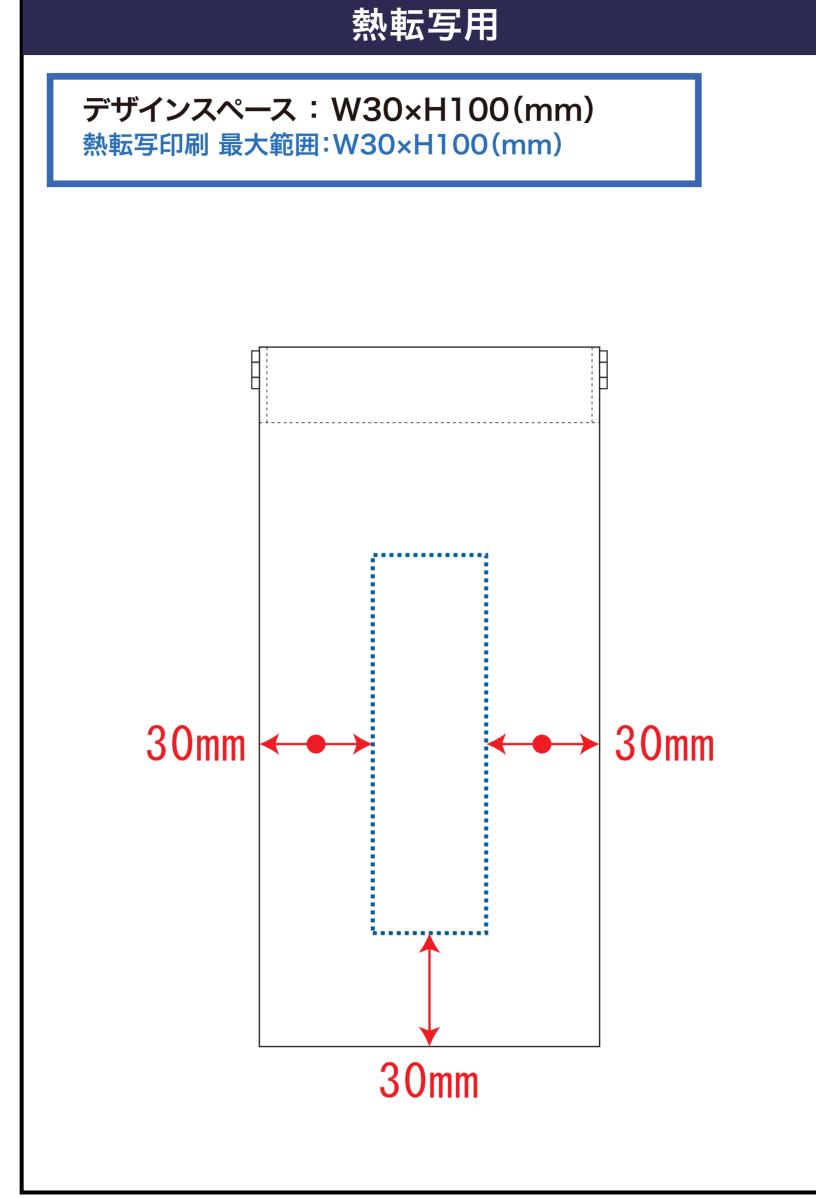

## \_ \_ デザインスペース

→ デザイン配置後、アイテムに対しての上下左右からの印刷位置の数値を記載してください。

## 黒線:本体サイズ

青点線:デザインスペース

作成したデザインは、デザインスペース内に 配置してください。