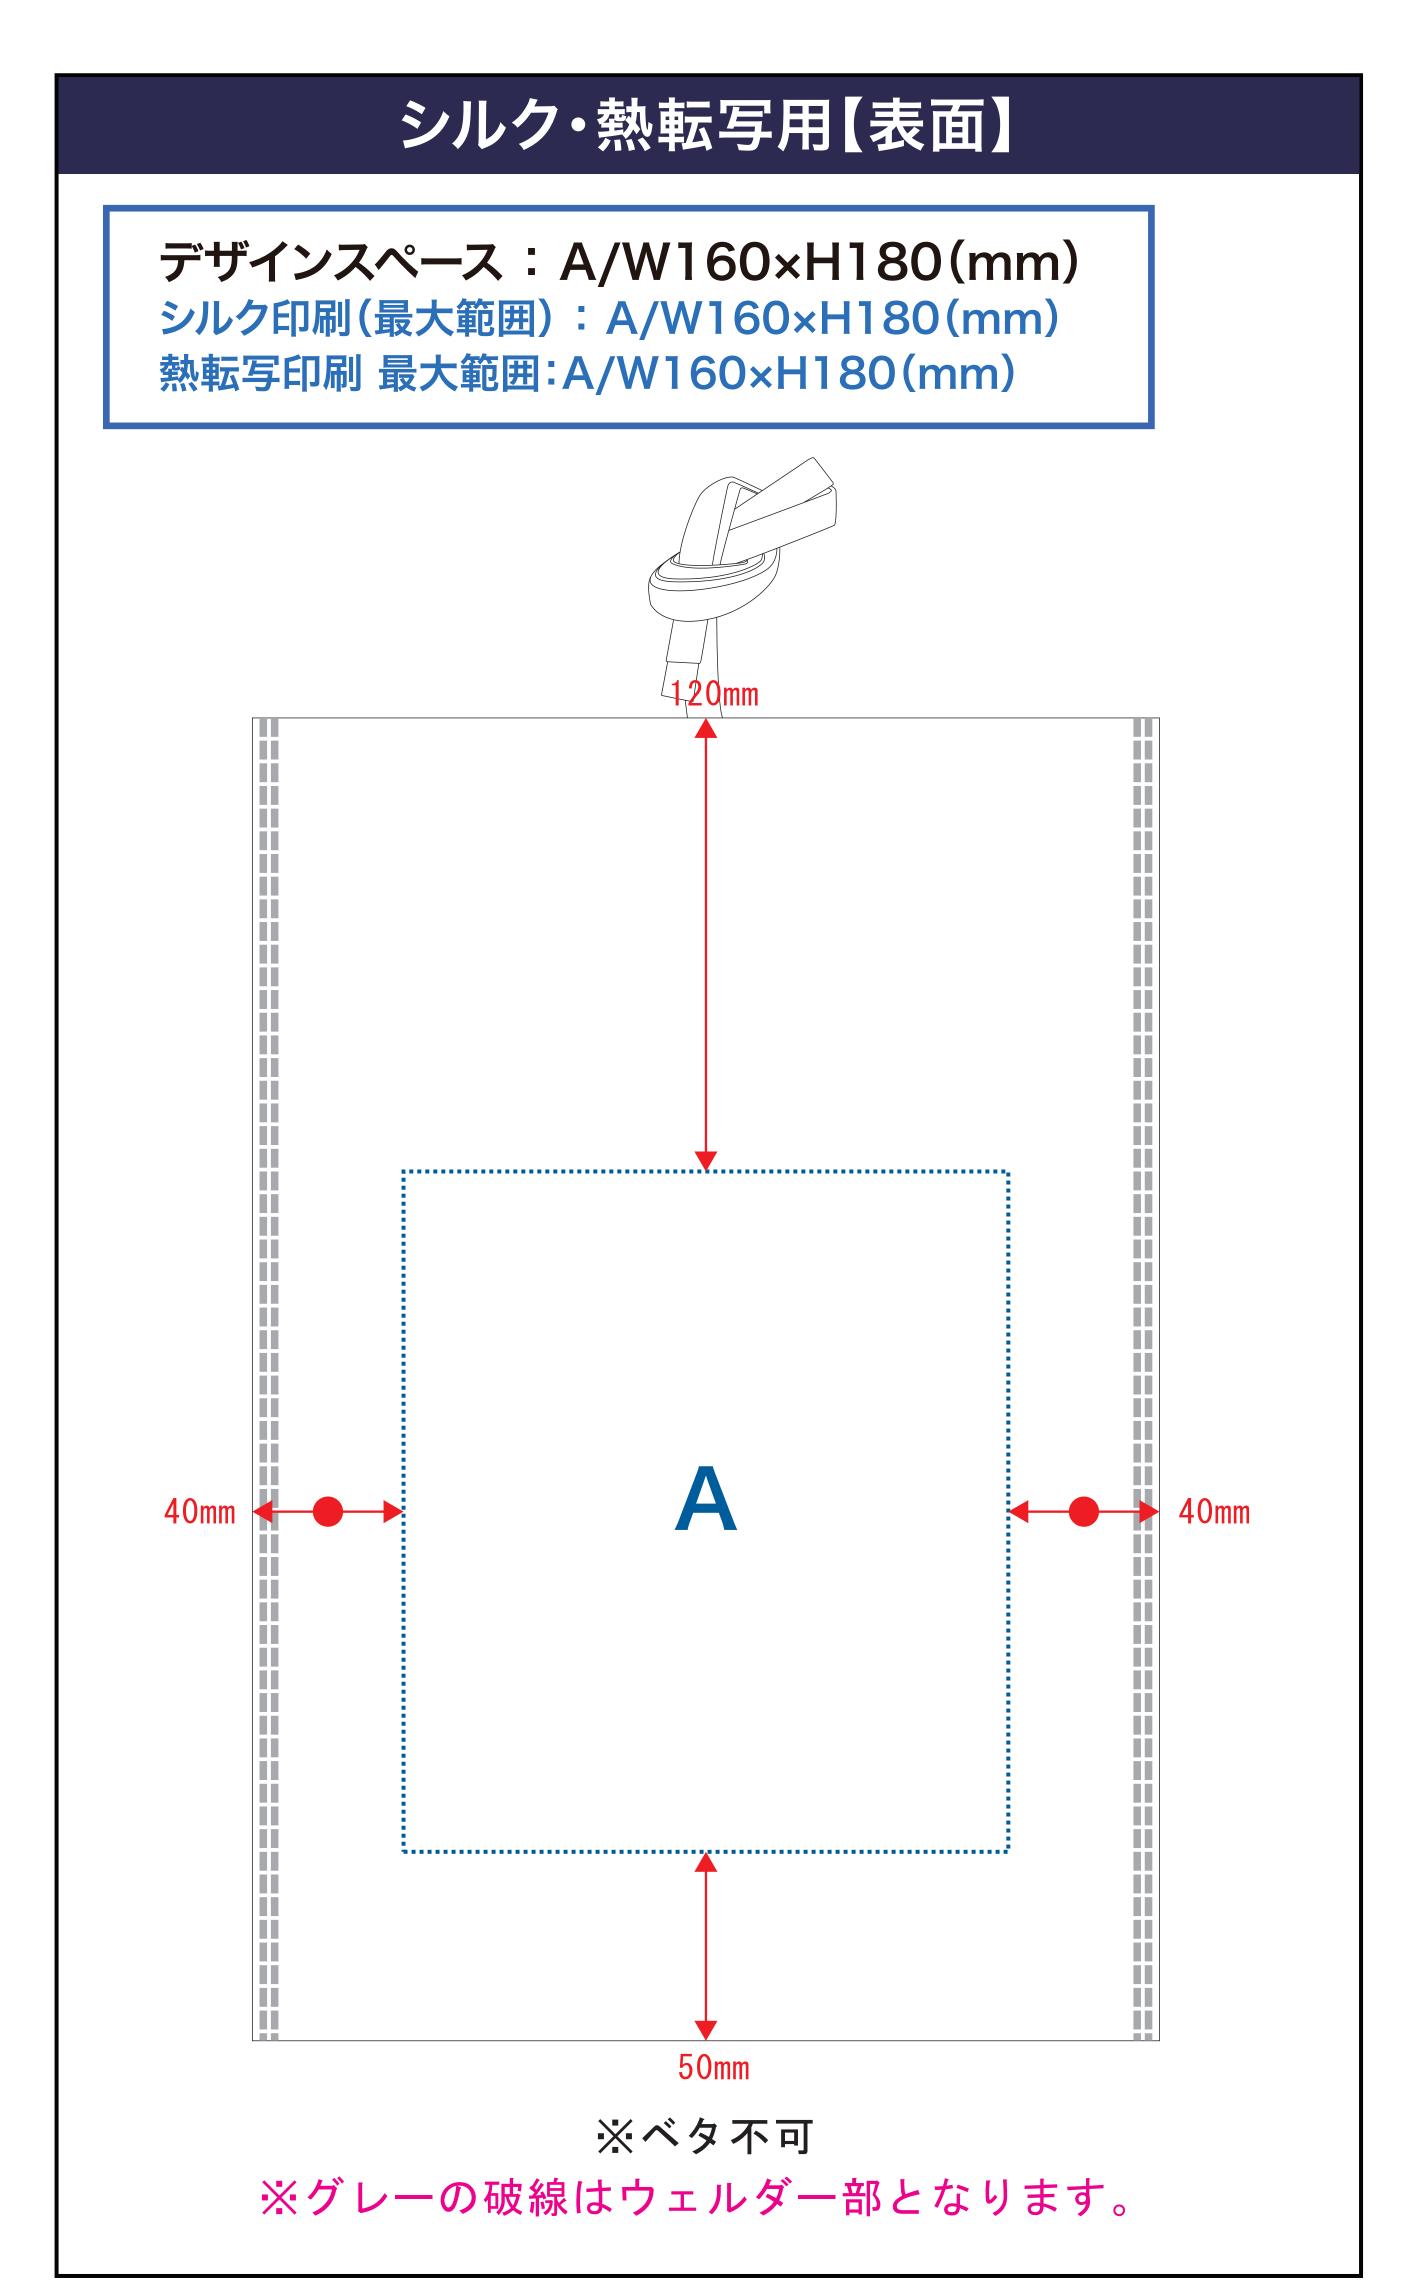

# 品番:TR-1161

# 

→ デザイン配置後、アイテムに対しての上下左右からの印刷位置の数値を記載してください。

黒線:本体サイズ

青点線:デザインスペース

作成したデザインは、デザインスペース内に 配置してください。