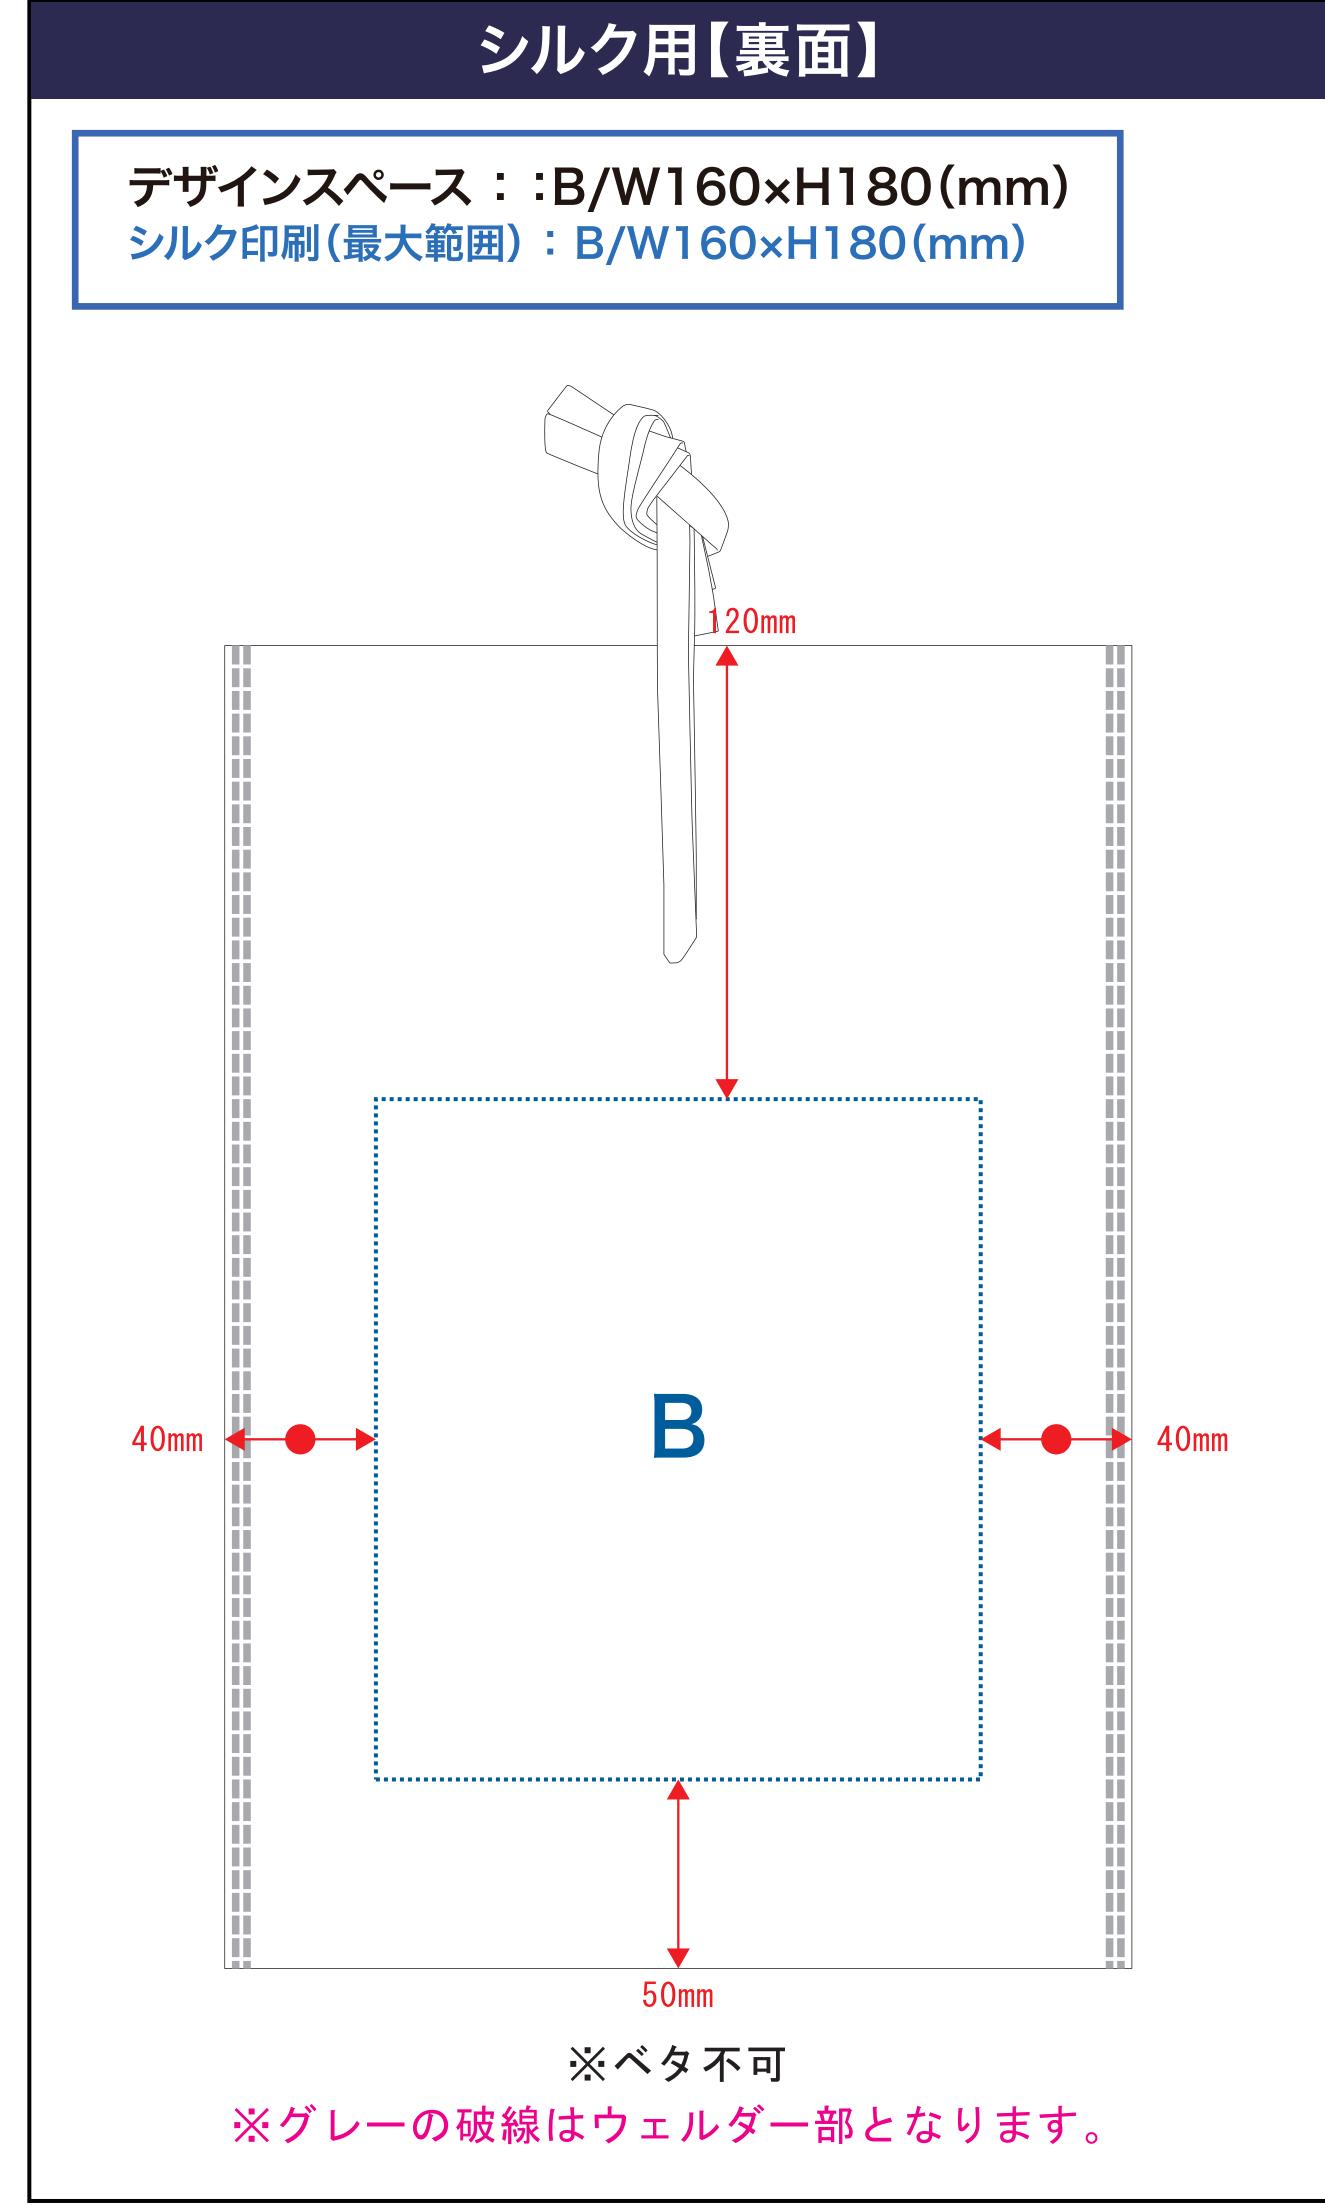

# 品番:TR-1161

# 

→ デザイン配置後、アイテムに対しての上下左右からの印刷位置の数値を記載してください。

黒線:本体サイズ

青点線:デザインスペース

作成したデザインは、デザインスペース内に 配置してください。

# 熱転写用【裏面】 デザインスペース: B/W180×H190(mm) 熱転写印刷 最大範囲:B/W180×H190(mm) ※グレーの破線はウェルダー部となります。