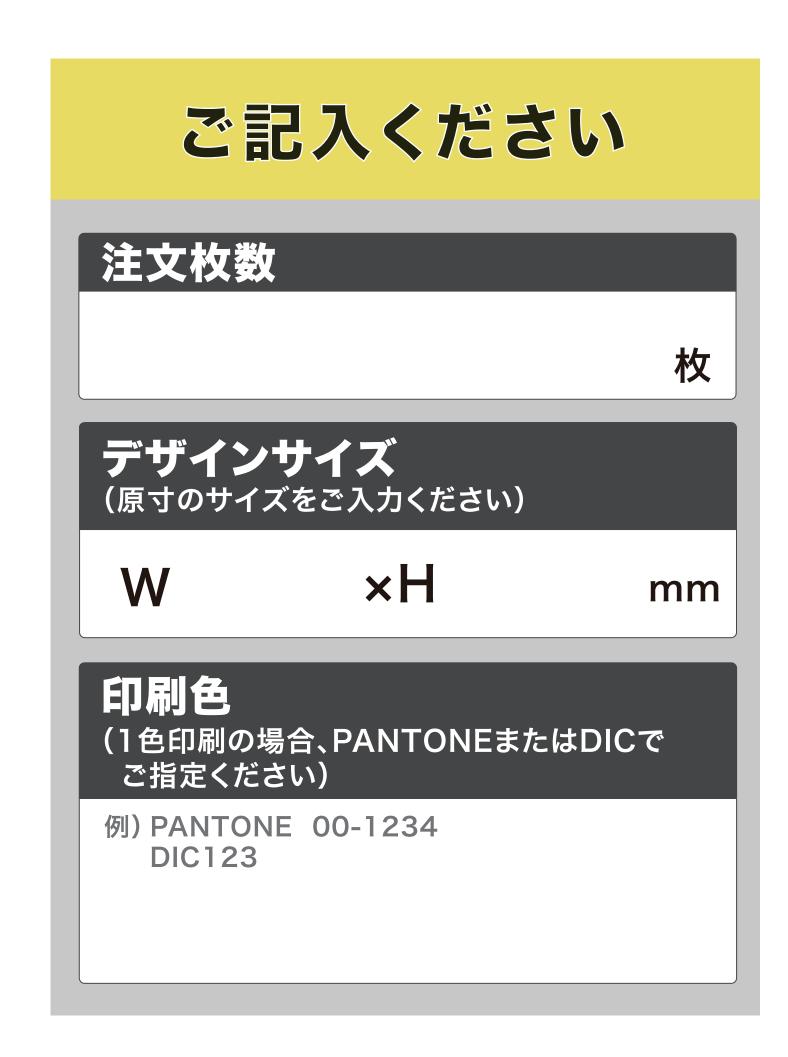

### **■データについて**

データは原寸サイズで制作して下さい。 文字はアウトライン化して下さい。

色はCMYKモードで制作して下さい。(RBGは使用しないで下さい。)