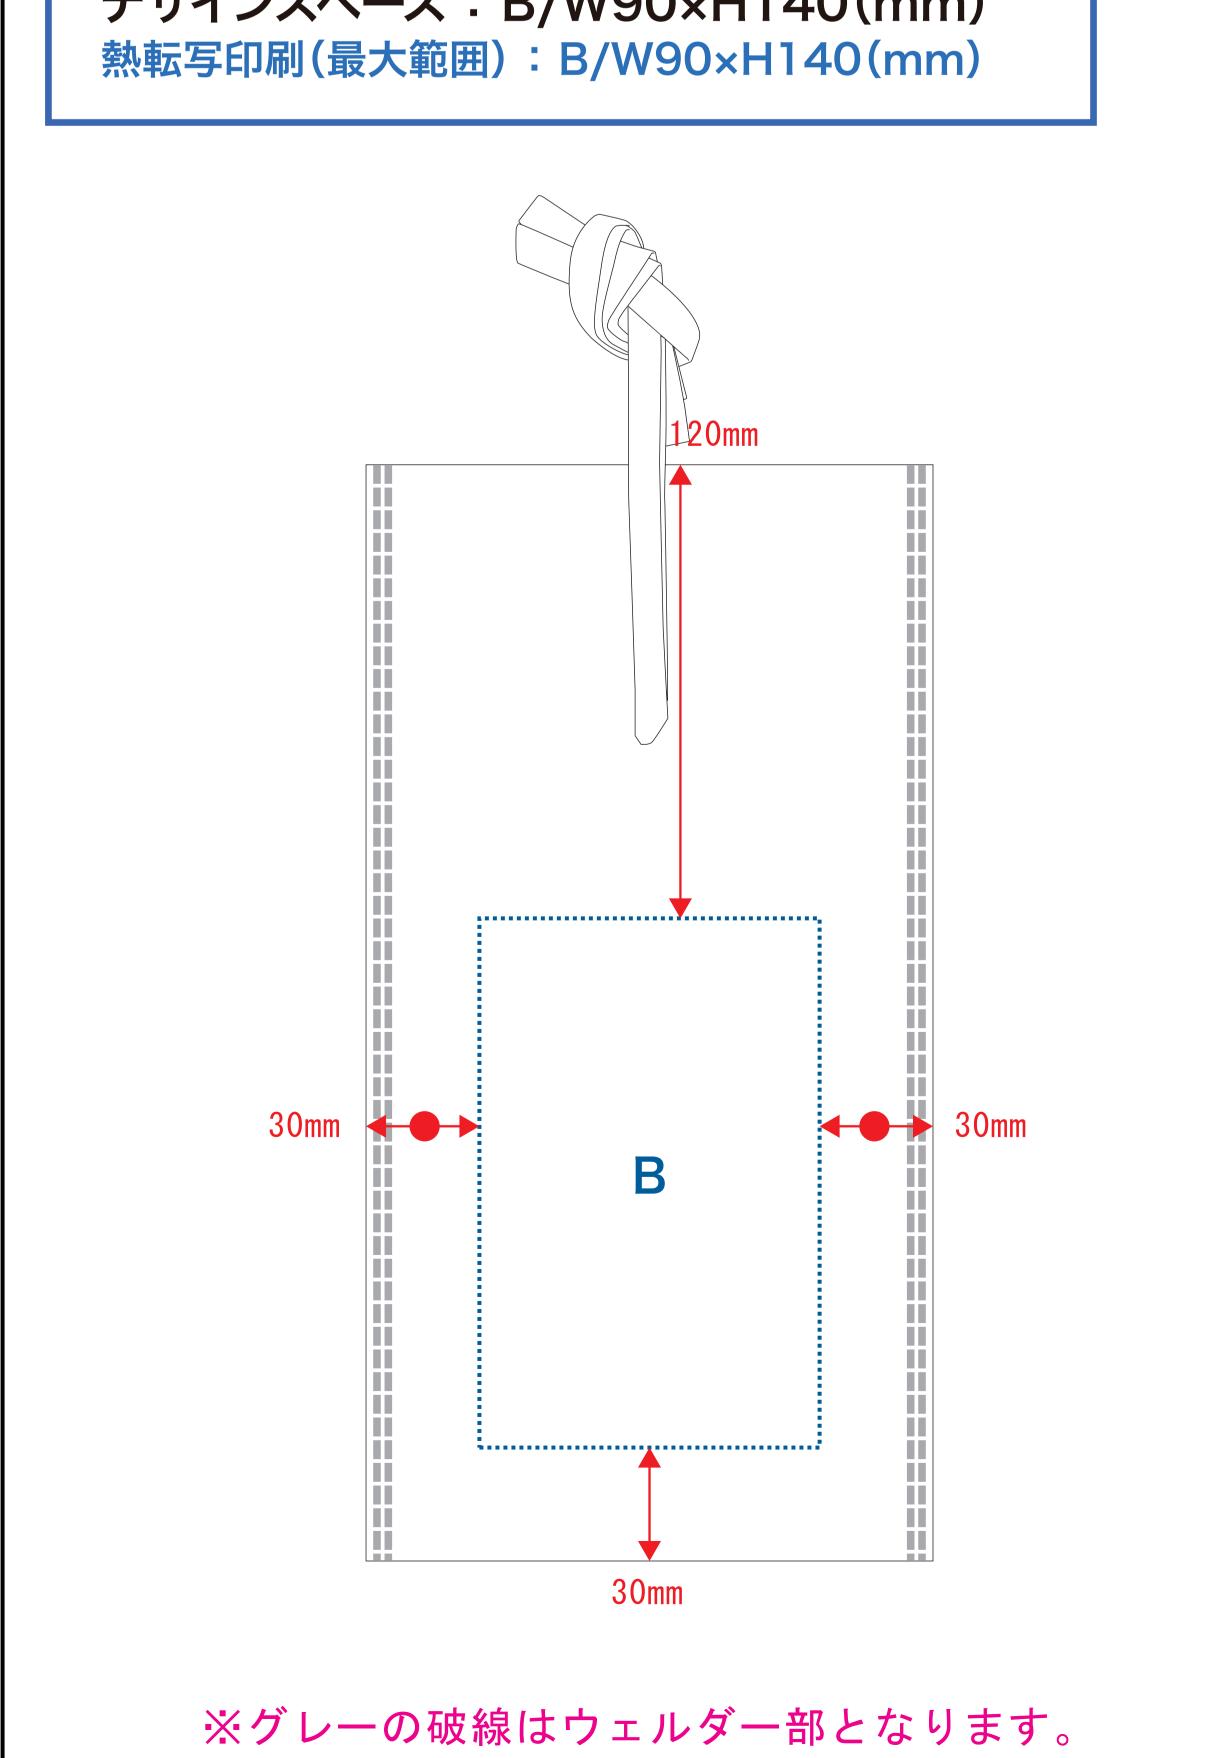

## 熱転写用【裏面】

デザインスペース: B/W90×H140(mm)

#### 黒線:本体サイズ

青点線:デザインスペース

作成したデザインは、デザインスペース内に 配置してください。

#### 仕上がりのご注意点

☑ 1mm以下の実線・抜き線は、カスレや潰れが発生 する可能性がございます。

☑ ベースにしたトートバッグ本体のカラーにより、印刷色の 仕上がりが若干変わる場合がございます。