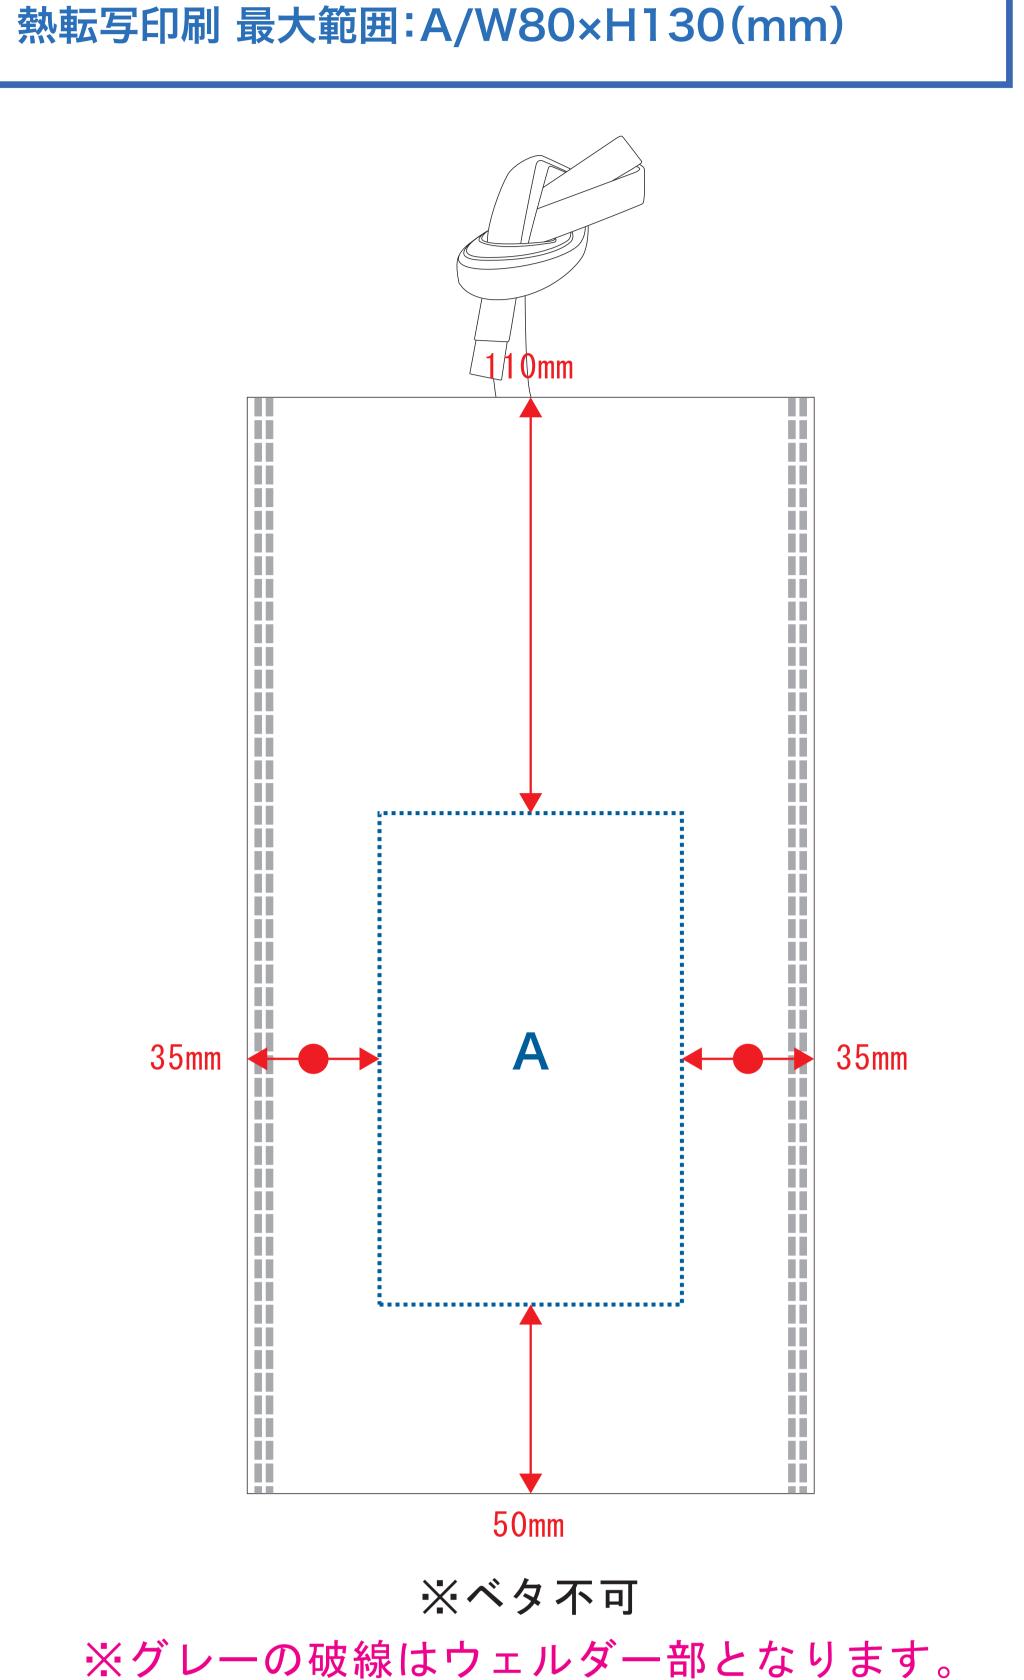

# デザインスペース: A/W80×H130(mm) シルク印刷 最大範囲:A/W80×H130(mm)

シルク・熱転写用【表面】

#### 黒線:本体サイズ

青点線:デザインスペース

作成したデザインは、デザインスペース内に 配置してください。

#### 仕上がりのご注意点

☑ 1mm以下の実線・抜き線は、カスレや潰れが発生 する可能性がございます。

☑ ベースにしたトートバッグ本体のカラーにより、印刷色の 仕上がりが若干変わる場合がございます。