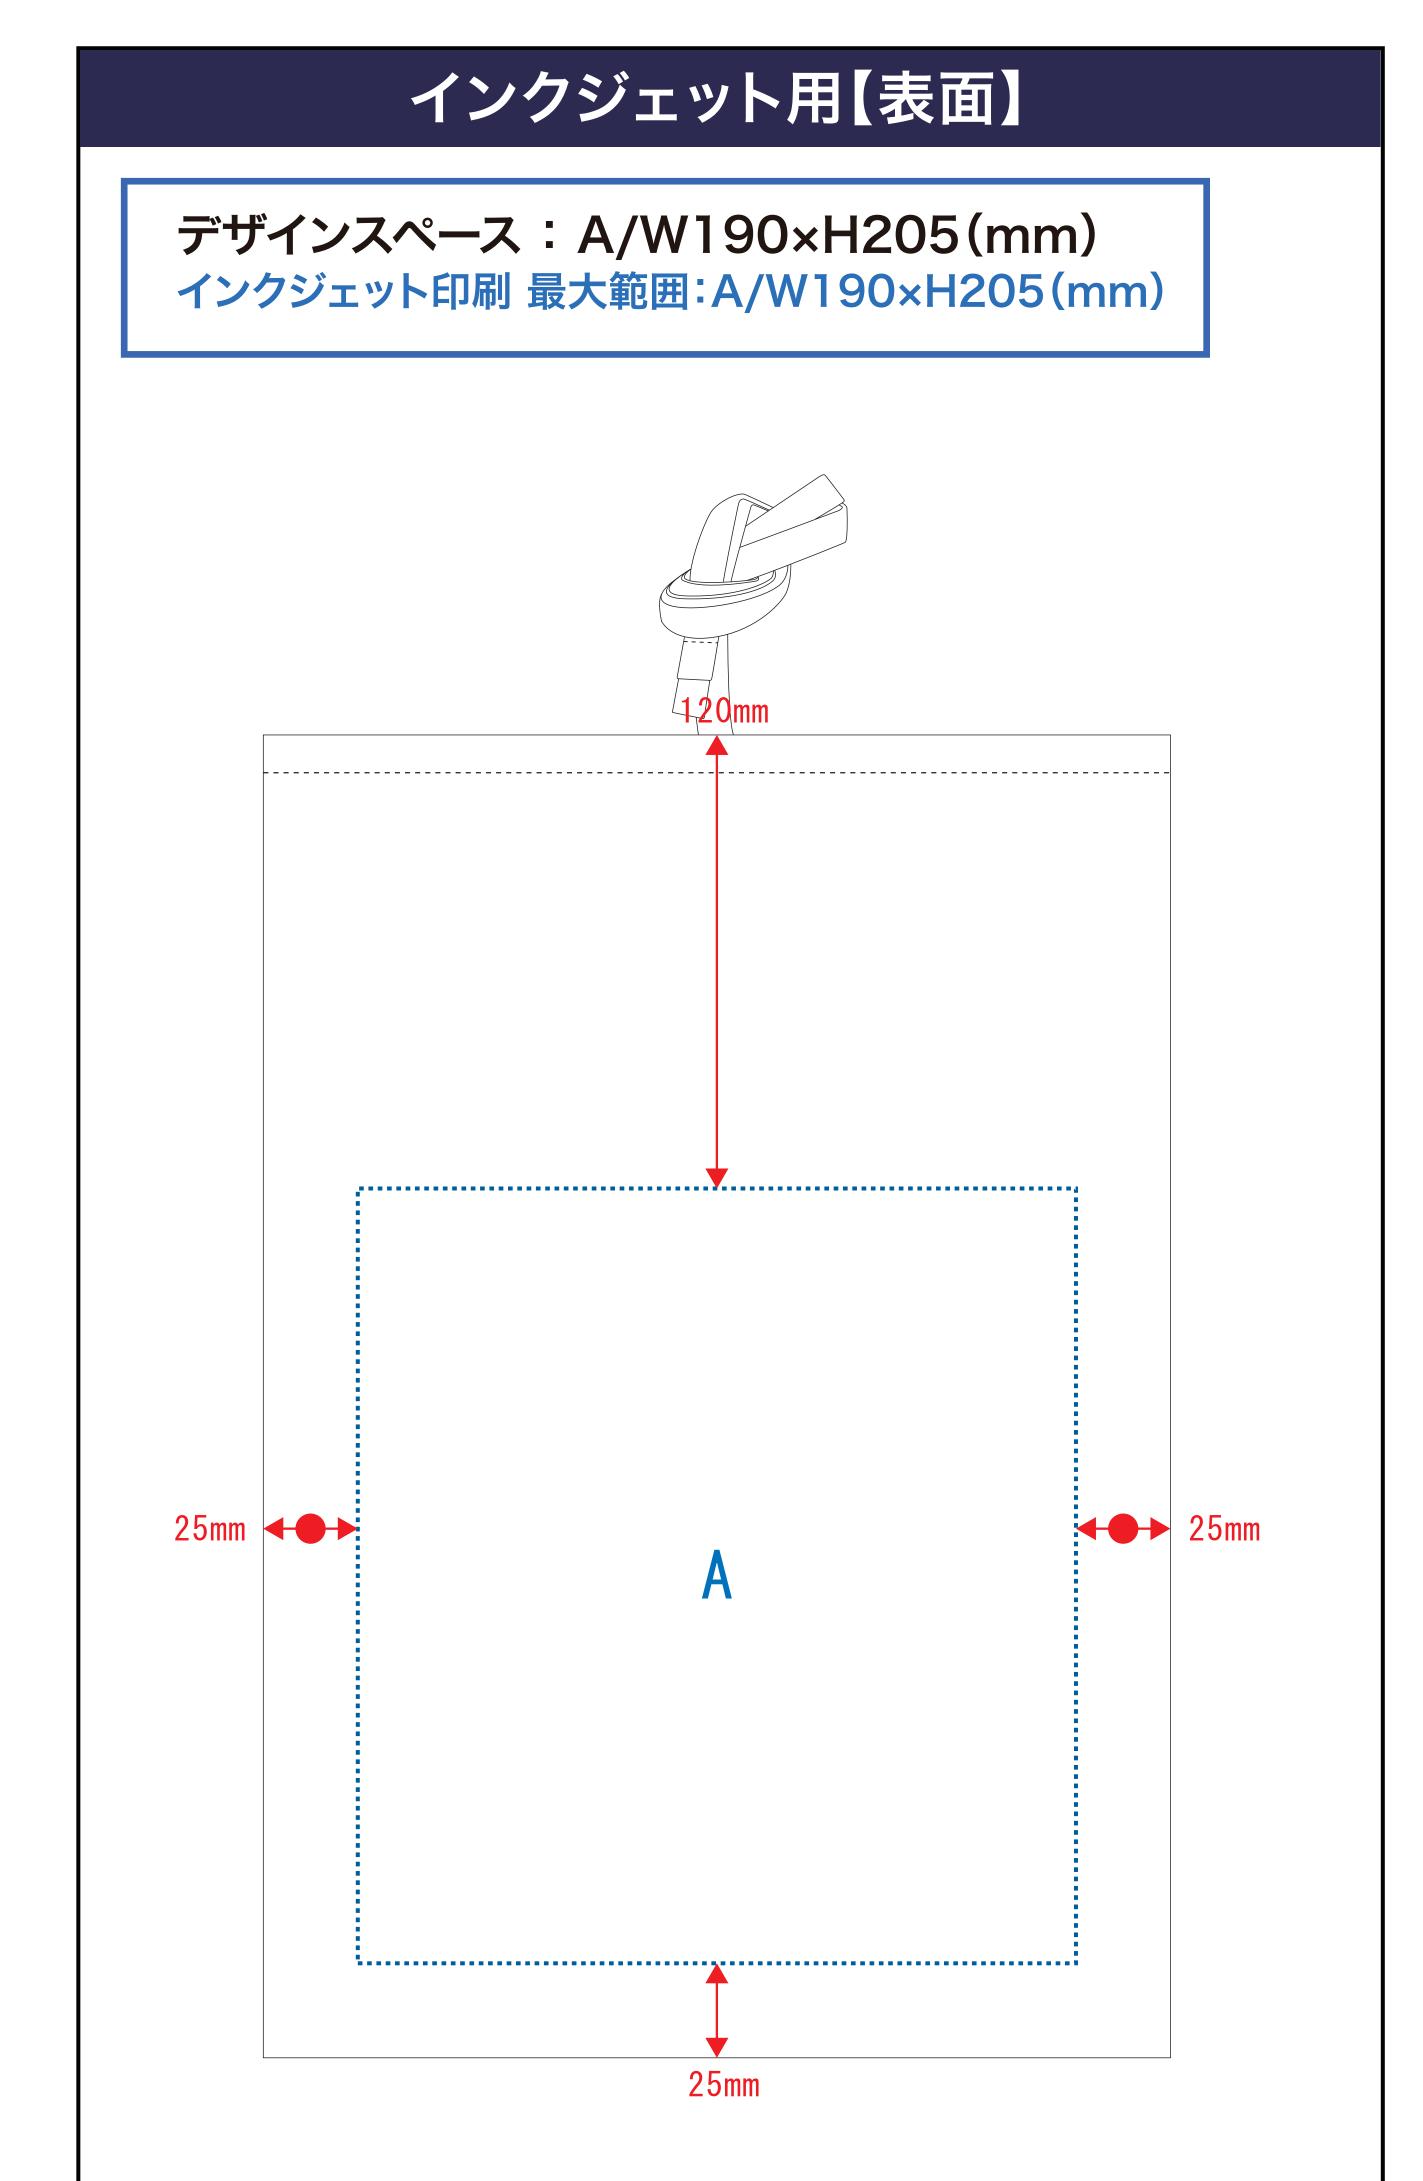

#### 黒線:本体サイズ

#### 青点線:デザインスペース

作成したデザインは、デザインスペース内に 配置してください。

#### 仕上がりのご注意点

- ☑ 1 mm以下の実線・抜き線は、カスレや潰れが発生 する可能性がございます。
- ☑ ベースにしたトートバッグ本体のカラーにより、印刷色の 仕上がりが若干変わる場合がございます。