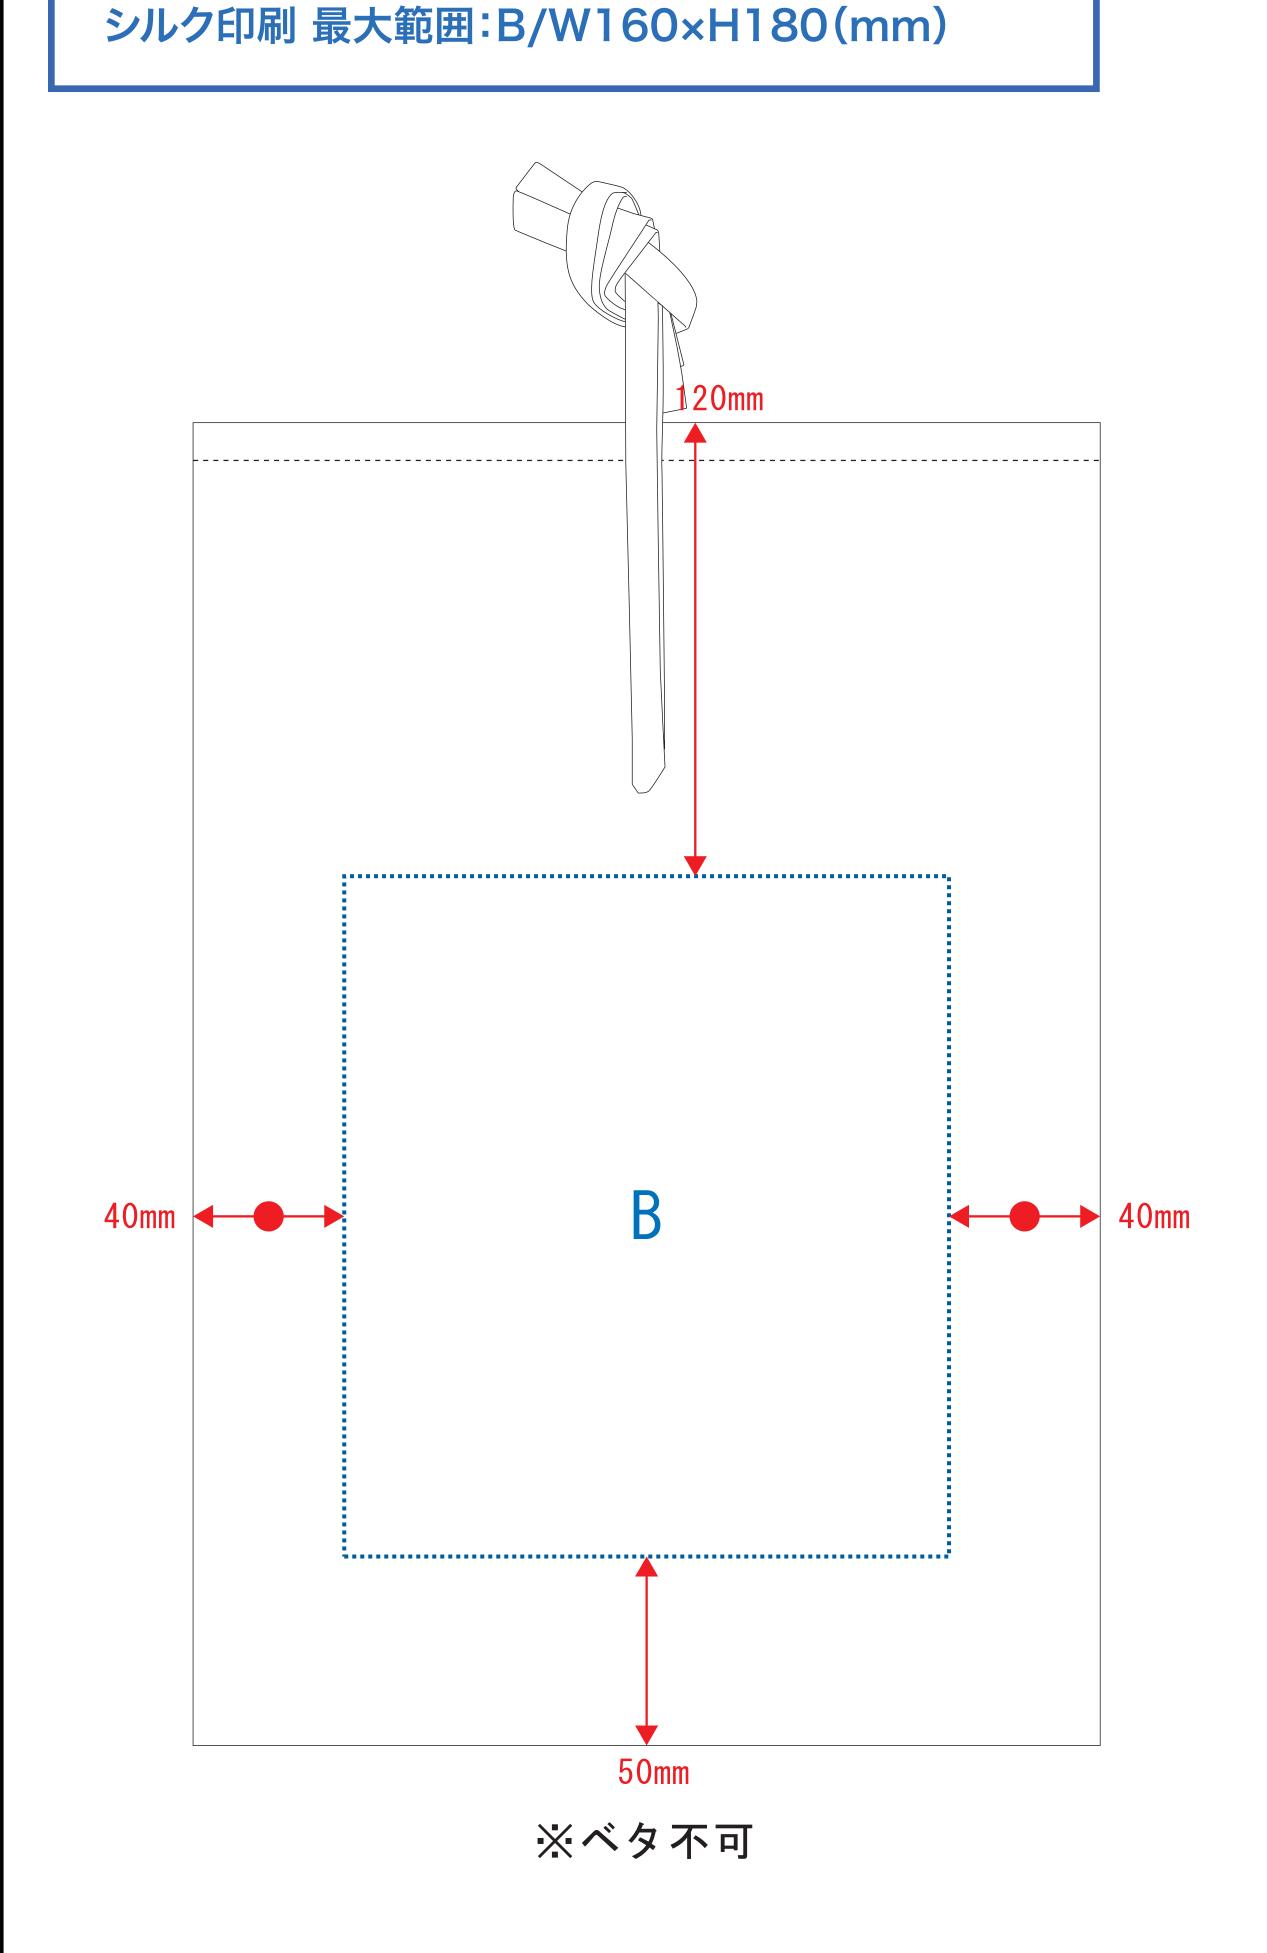

# シルク用【裏面】

※ベタ不可

デザインスペース: B/W160×H180(mm)

#### 黒線:本体サイズ

#### 青点線:デザインスペース

作成したデザインは、デザインスペース内に 配置してください。

#### 仕上がりのご注意点

- ☑ 1 mm以下の実線・抜き線は、カスレや潰れが発生 する可能性がございます。
- ☑ ベースにしたトートバッグ本体のカラーにより、印刷色の 仕上がりが若干変わる場合がございます。