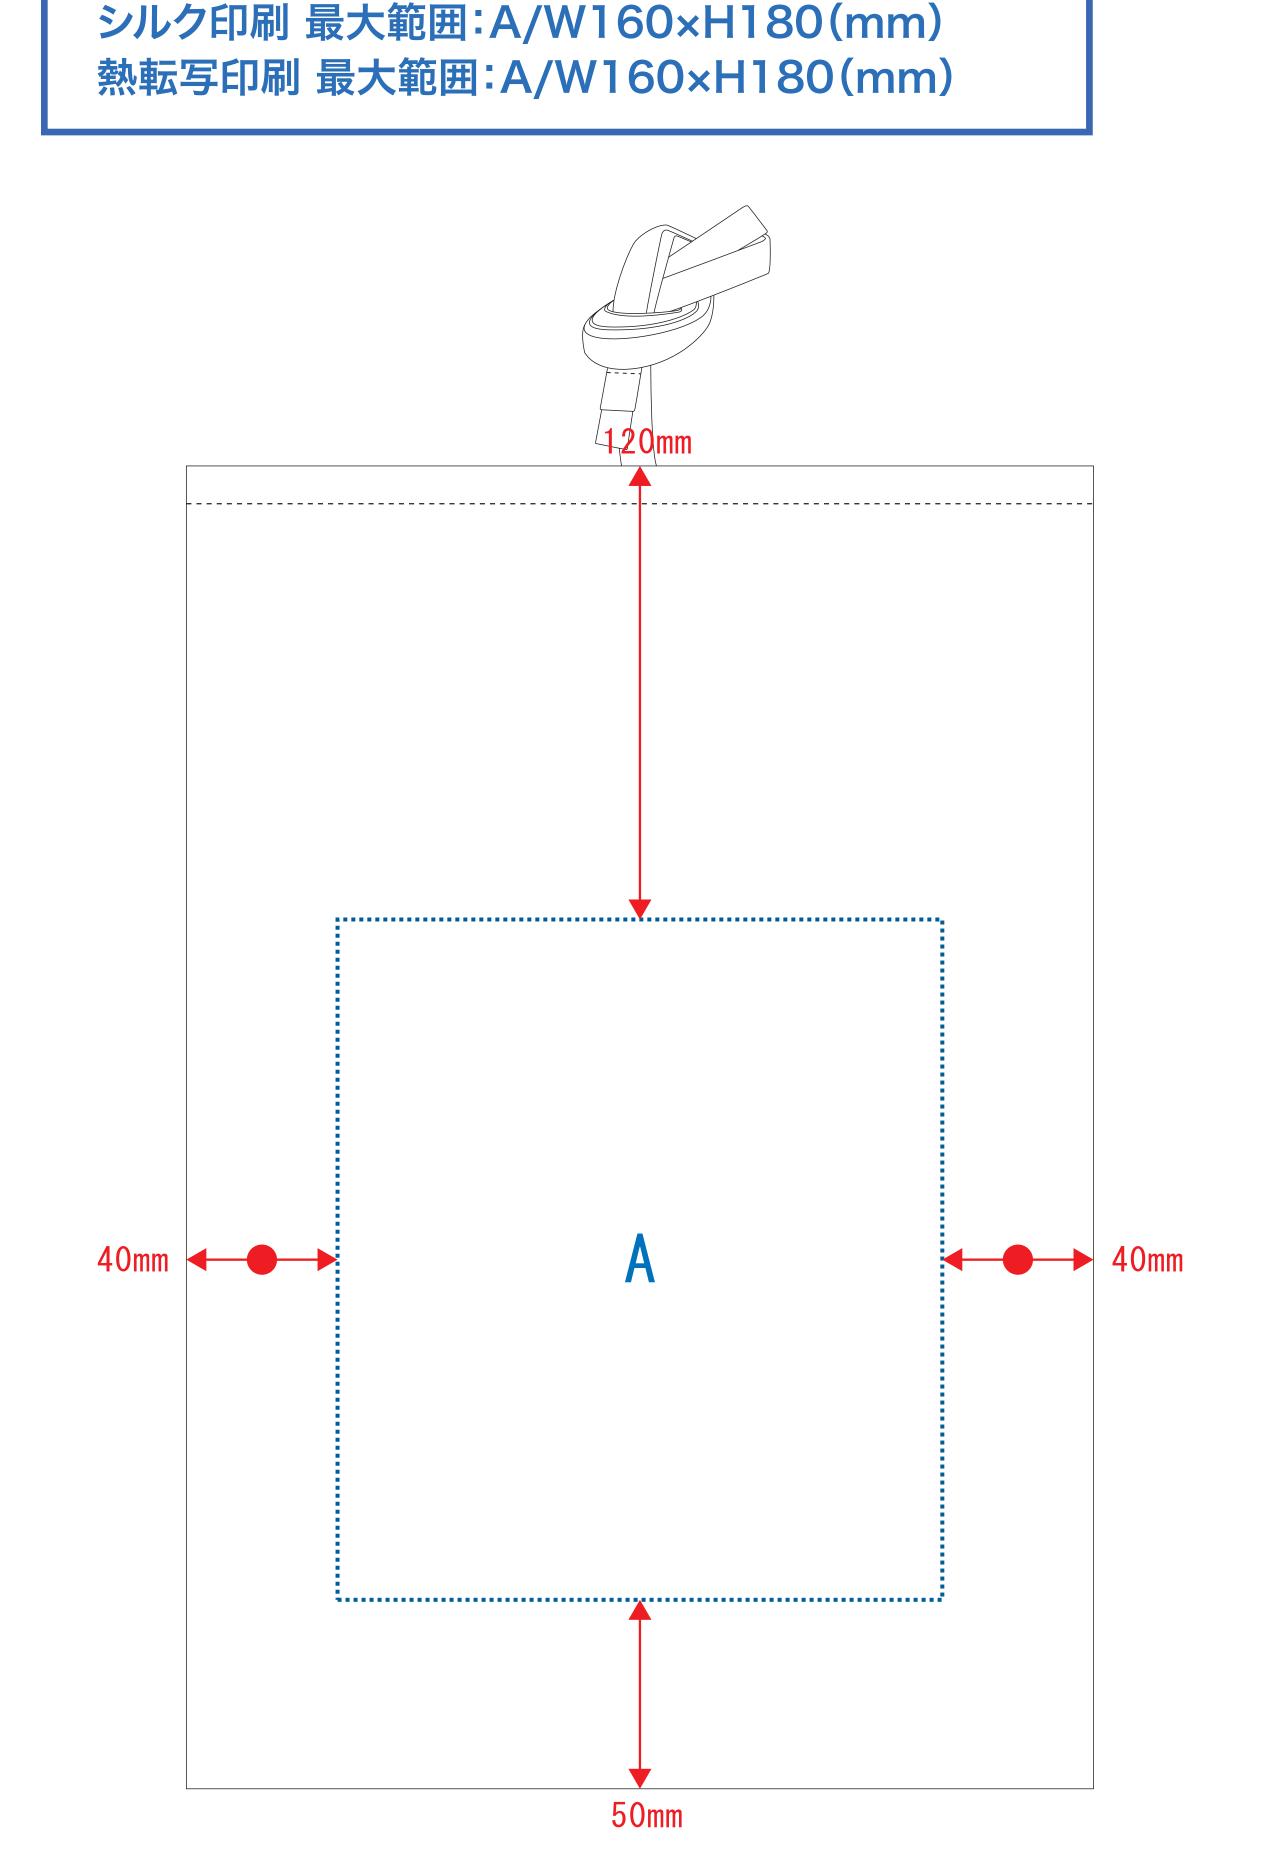

### シルク・熱転写用【表面】

デザインスペース: A/W160×H180(mm) シルク印刷 最大範囲:A/W160×H180(mm)

#### 黒線:本体サイズ

#### 青点線:デザインスペース

作成したデザインは、デザインスペース内に 配置してください。

#### 仕上がりのご注意点

- ☑ 1 mm以下の実線・抜き線は、カスレや潰れが発生 する可能性がございます。
- ☑ ベースにしたトートバッグ本体のカラーにより、印刷色の 仕上がりが若干変わる場合がございます。