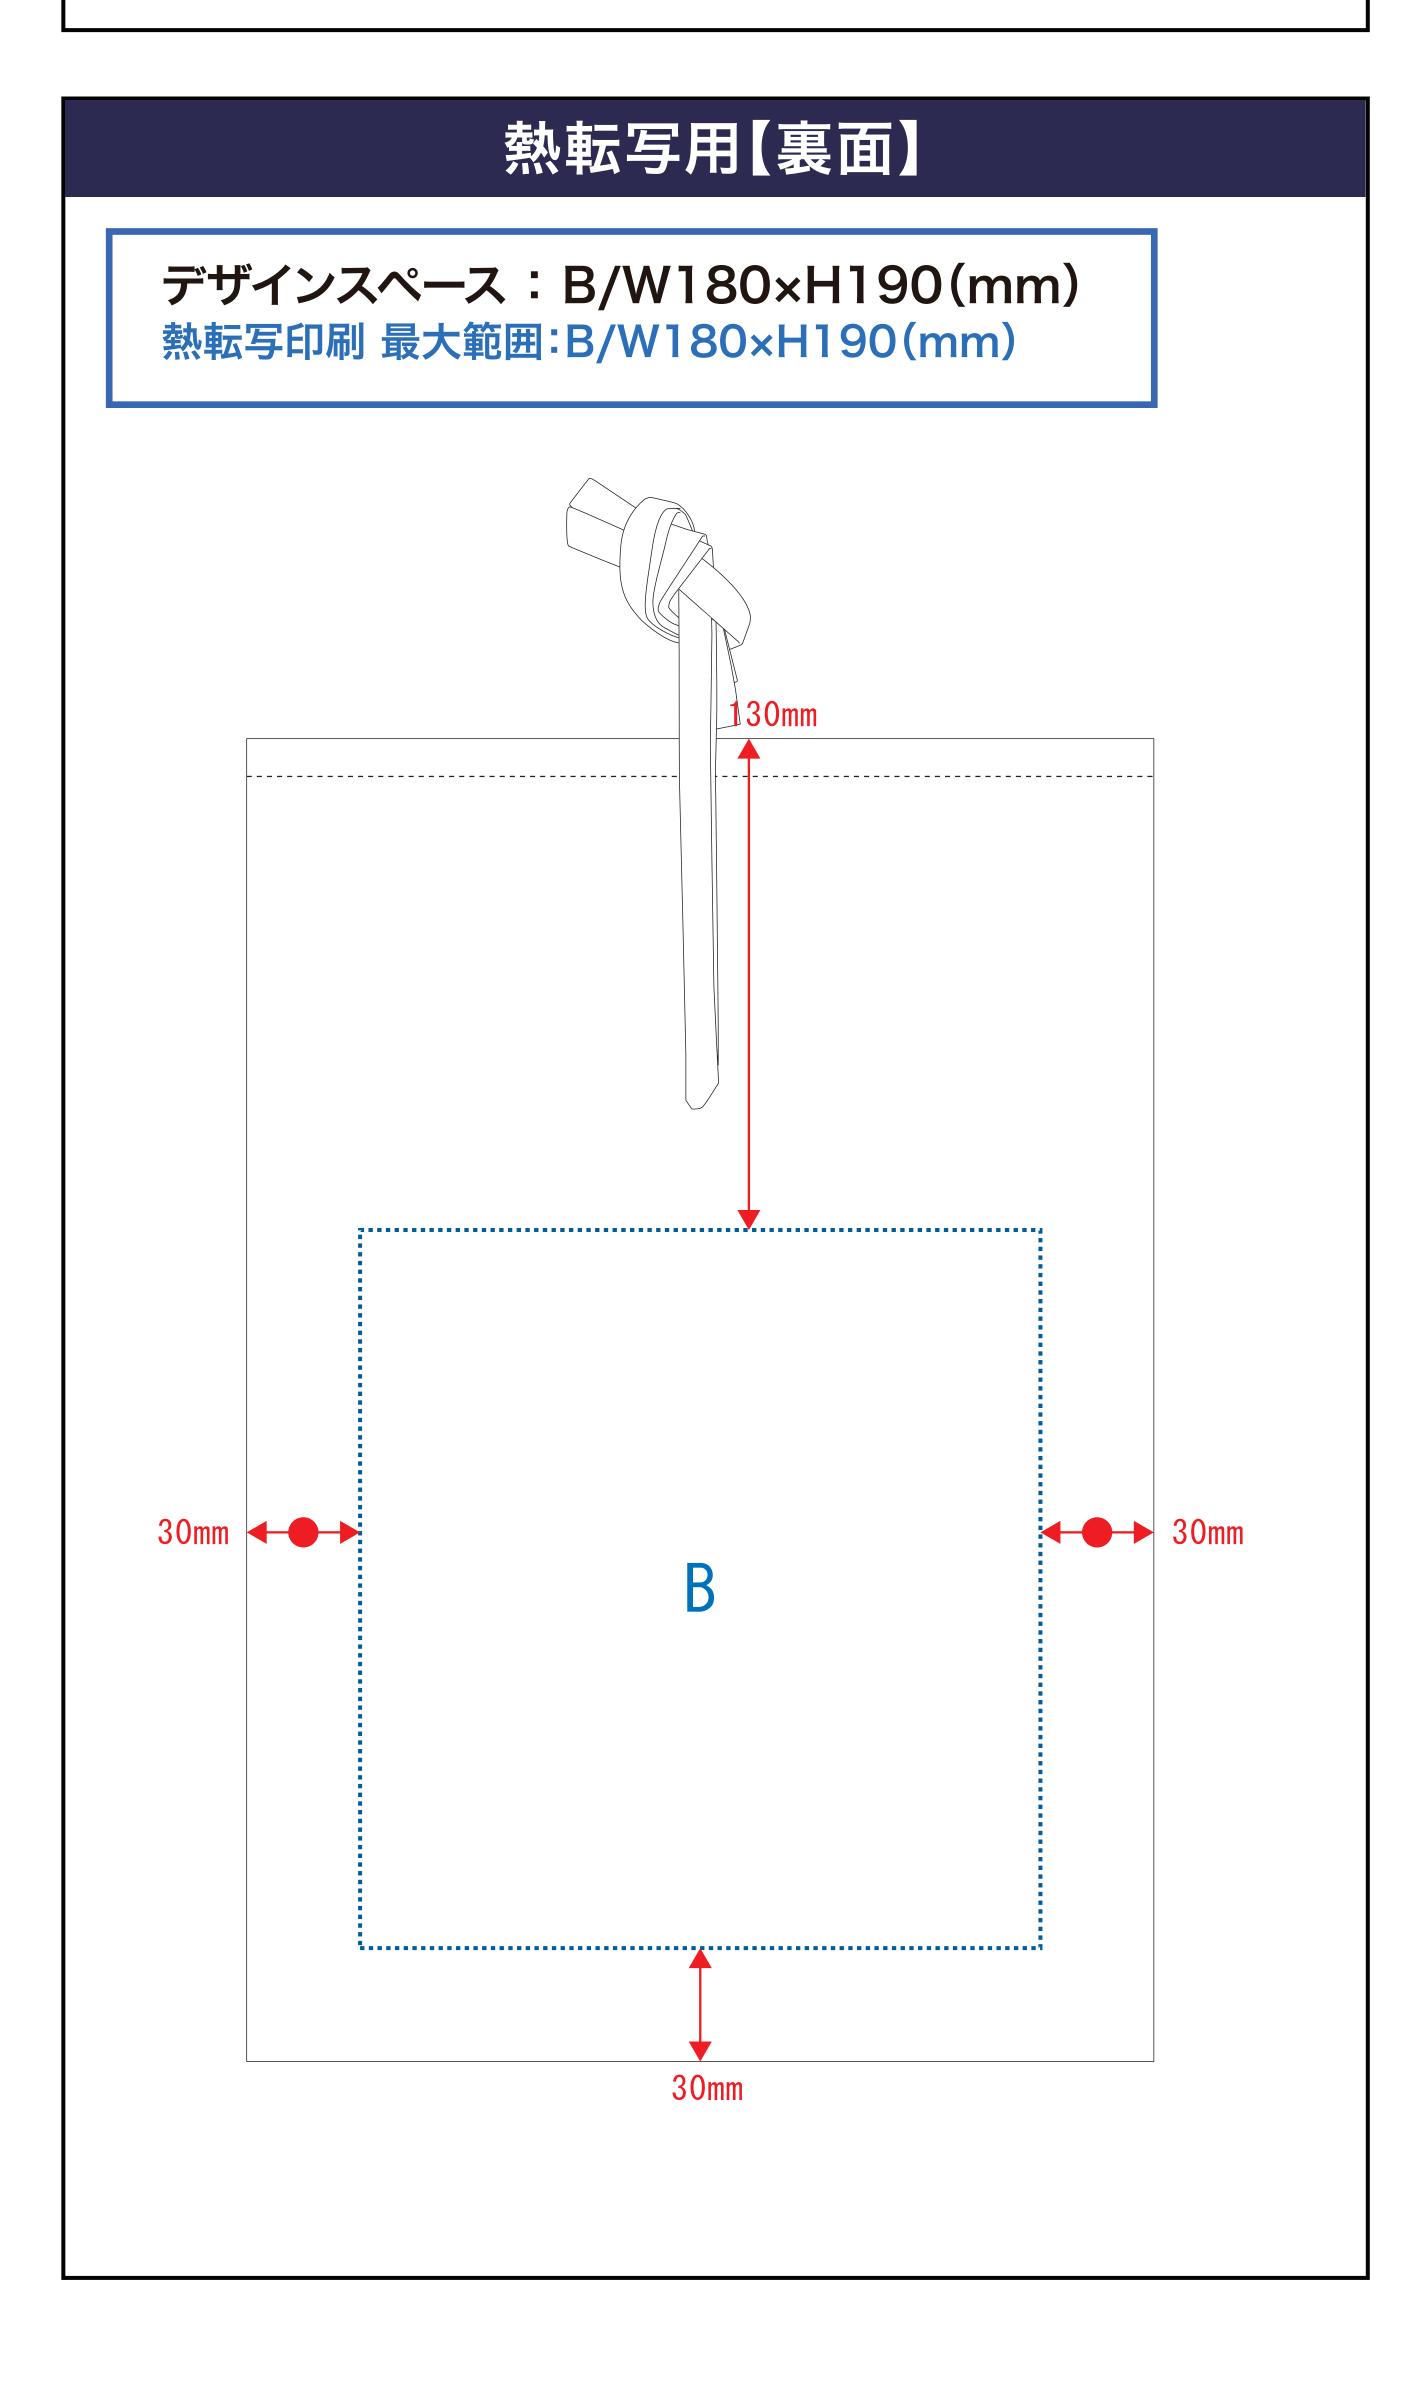

## 品番:TR-1156

→ デザイン配置後、アイテムに対しての上下左右からの印刷位置の数値を記載してください。

#### 黒線:本体サイズ

#### 青点線:デザインスペース

作成したデザインは、デザインスペース内に 配置してください。