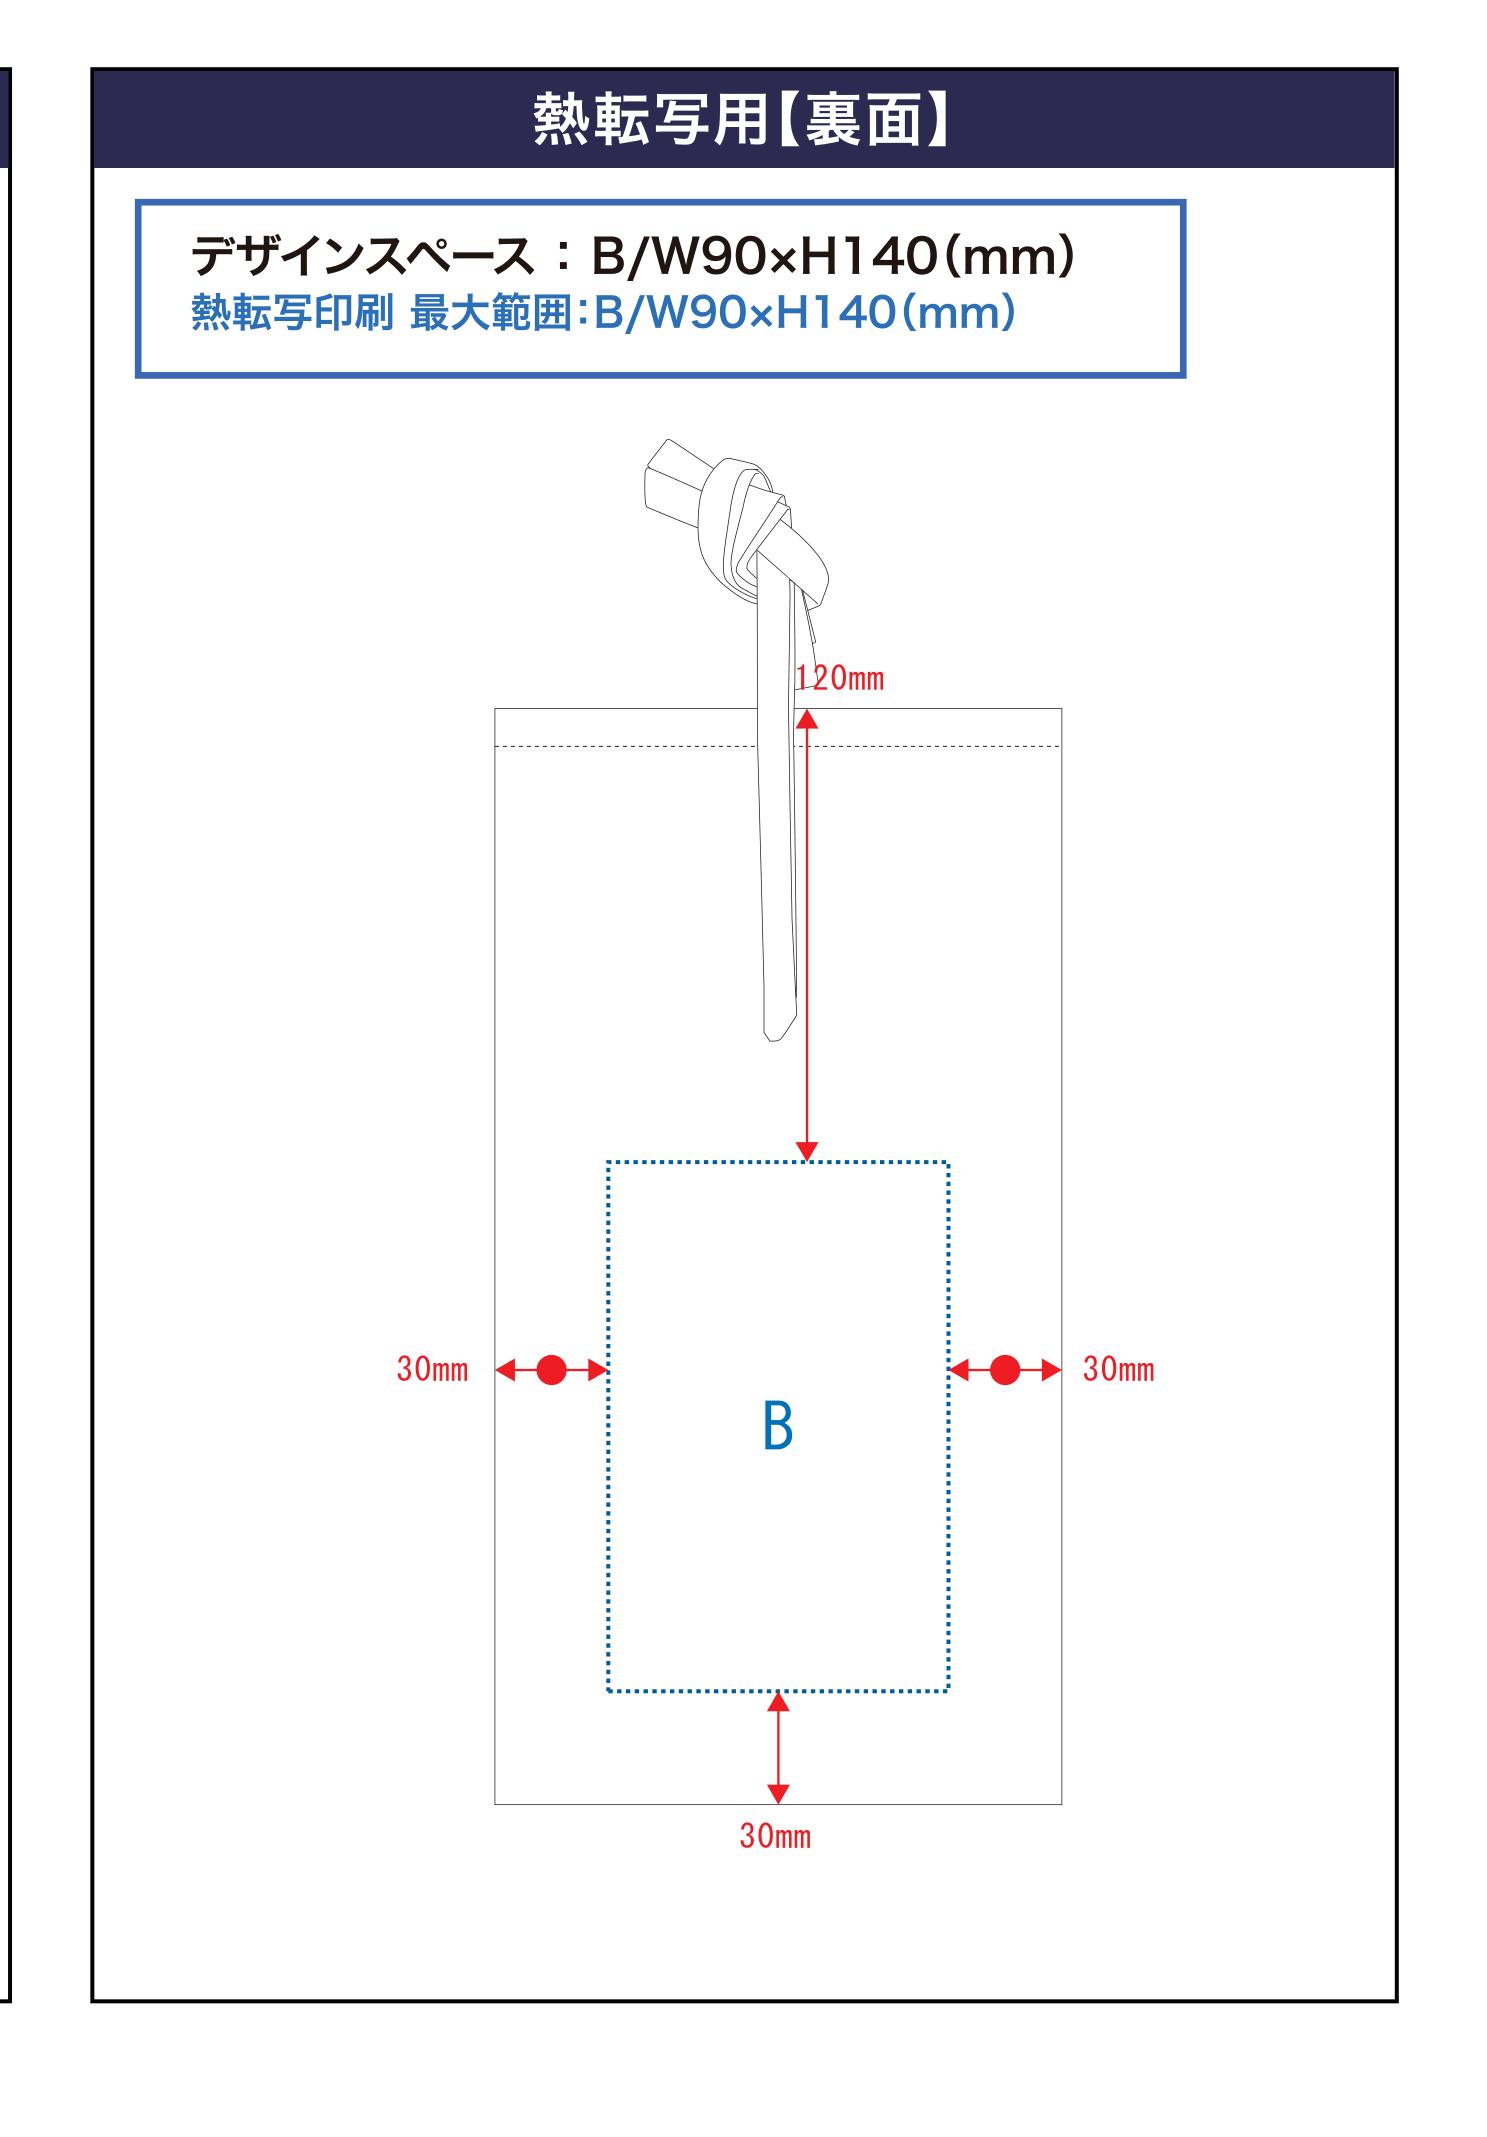

# 品番:TR-1151

→ デザイン配置後、アイテムに対しての上下左右からの印刷位置の数値を記載してください。

## 黒線:本体サイズ

青点線:デザインスペース

作成したデザインは、デザインスペース内に 配置してください。