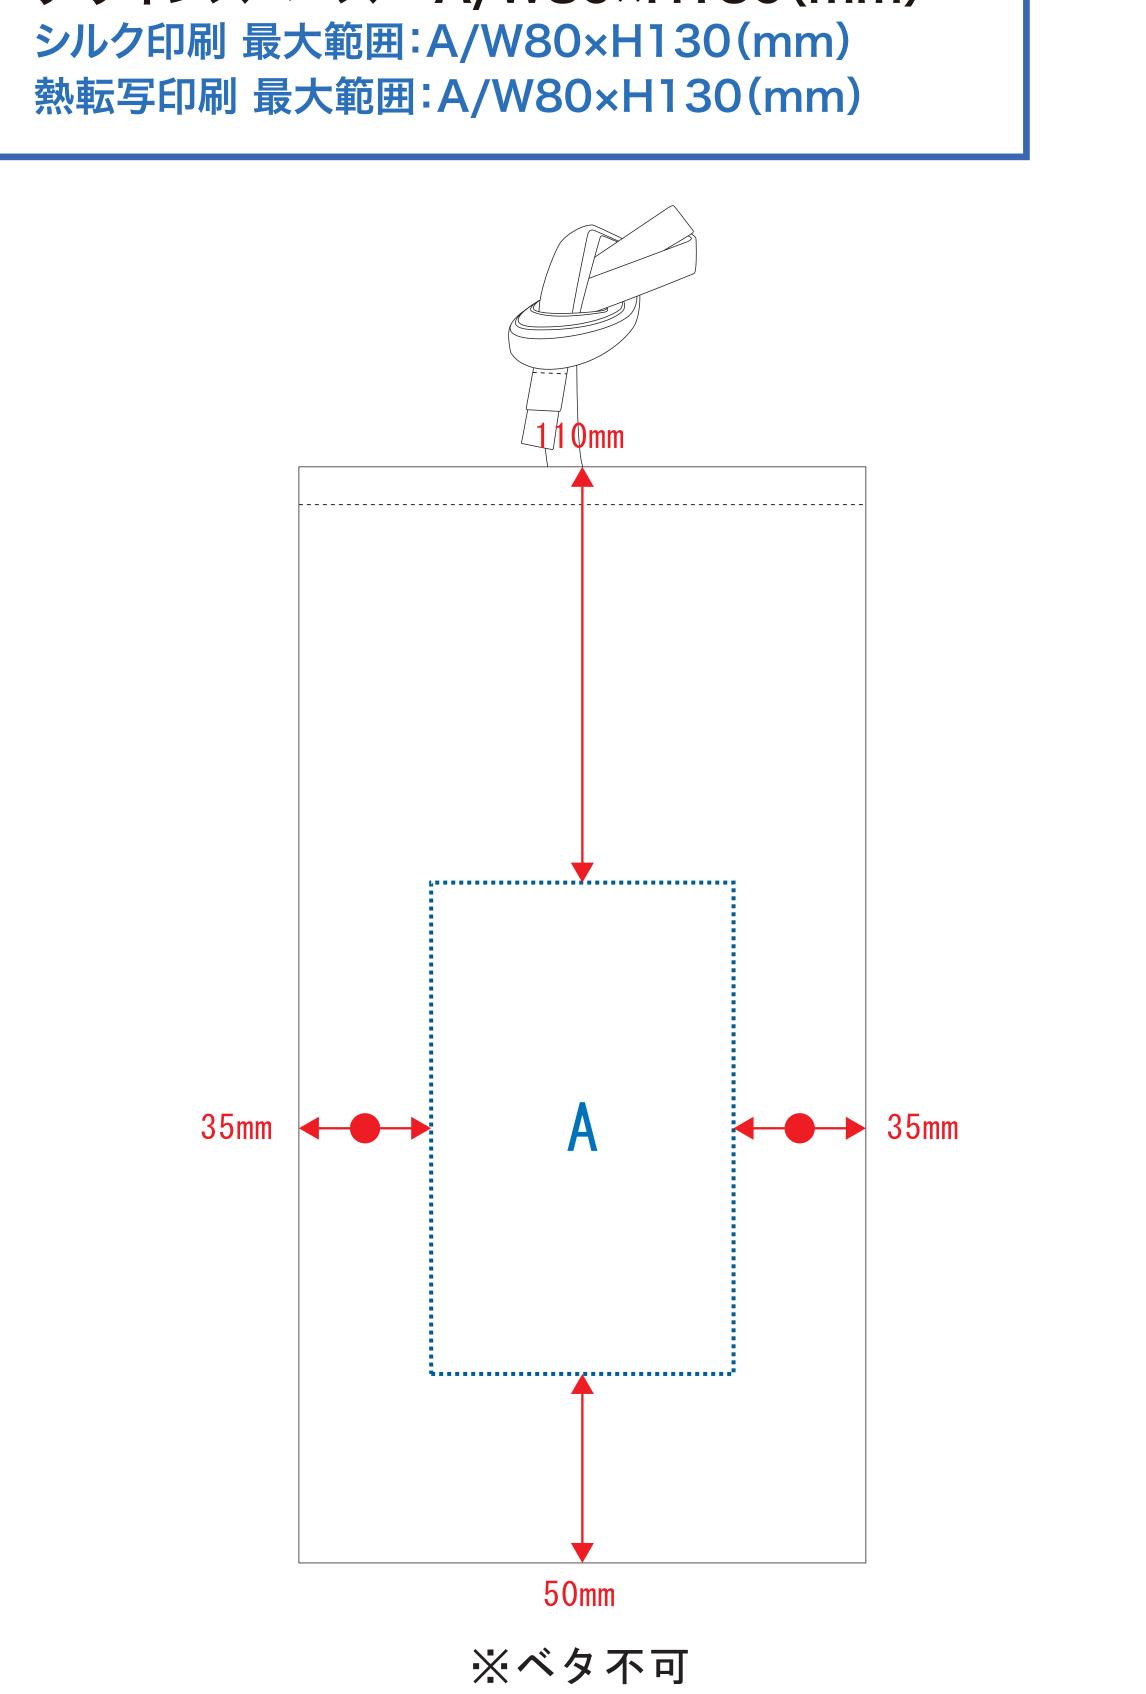

## **■データについて**

データは原寸サイズで制作して下さい。 文字はアウトライン化して下さい。

色はCMYKモードで制作して下さい。(RBGは使用しないで下さい。)

#### ■画像について

画像は実寸サイズで解像度が300dpi以上のものをご使用下さい。 300dpi以下の場合、きれいにプリントできない可能性がございます。

使用した画像は埋め込まず、リンク配置にてお送り下さい。 データと使用した画像は、同フォルダにまとめてお送りください。

#### ■特殊効果について

ドロップシャドウ

透明効果、ドロップシャドウ、ぼかしをご利用した場合、 入稿時に設定が変わる場合がございます。 ご利用の際は「アピアランスの分割」を行い、画像に変更して下さい。

#### オーバープリント

デザインの一部の柄や文字が消える場合がございますので、 オーバープリント設定は利用しないで下さい。

#### スウォッチ(パターン)

パターンでの模様を使用している場合、サイズや位置が 変化する場合がございます。

# ■データの保存形式について

Adobe Illustrator ai形式、またはeps形式にて保存してください。

入稿の際に「分割・拡張処理」を行わないパスになった事をご確認下さい。

## SPの卸 オリジナルトートバッグ

https://www.spgoods-oroshi.com/tote/

# 運営会社:株式会社 S-1

TEL 03-6380-1213 FAX 03-6380-1217 info@spgoods-oroshi.com

〒160-0022 東京都新宿区新宿1-13-11 シブヤビル5F

# シルク・熱転写用【表面】

デザインスペース: A/W80×H130(mm) シルク印刷 最大範囲:A/W80×H130(mm)







# シルク用【裏面】

デザインスペース: B/W80×H130(mm)