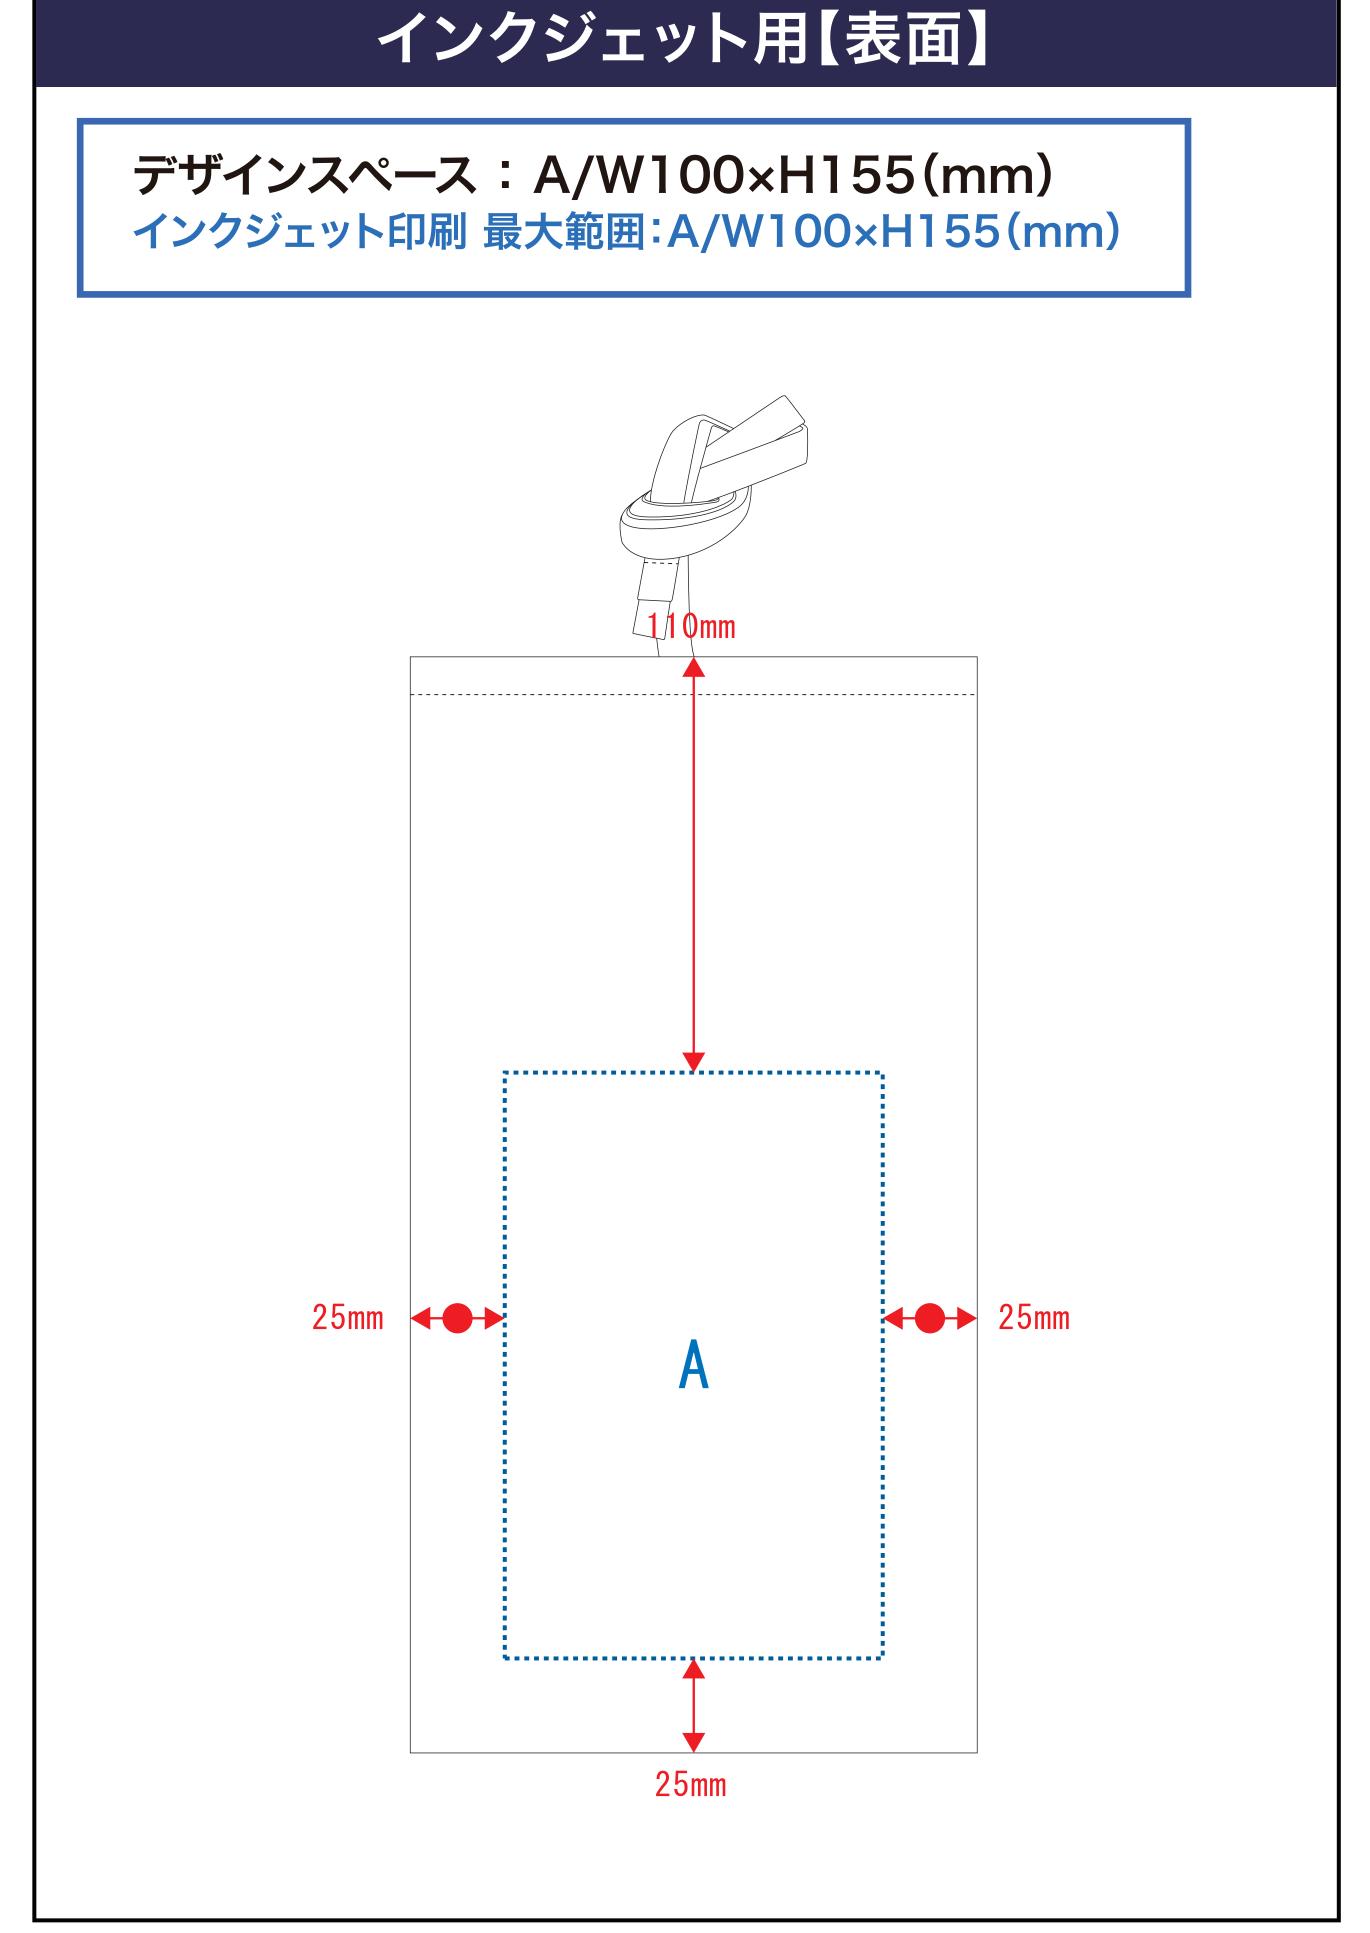

**■データについて**

データは原寸サイズで制作して下さい。 文字はアウトライン化して下さい。

色はCMYKモードで制作して下さい。(RBGは使用しないで下さい。)

#### ■画像について

画像は実寸サイズで解像度が300dpi以上のものをご使用下さい。 300dpi以下の場合、きれいにプリントできない可能性がございます。

使用した画像は埋め込まず、リンク配置にてお送り下さい。 データと使用した画像は、同フォルダにまとめてお送りください。

#### ■特殊効果について

ドロップシャドウ

透明効果、ドロップシャドウ、ぼかしをご利用した場合、 入稿時に設定が変わる場合がございます。 ご利用の際は「アピアランスの分割」を行い、画像に変更して下さい。

#### オーバープリント

デザインの一部の柄や文字が消える場合がございますので、 オーバープリント設定は利用しないで下さい。

#### スウォッチ(パターン)

パターンでの模様を使用している場合、サイズや位置が 変化する場合がございます。

# ■データの保存形式について

Adobe Illustrator ai形式、またはeps形式にて保存してください。

入稿の際に「分割・拡張処理」を行わないパスになった事をご確認下さい。

## SPの卸 オリジナルトートバッグ

https://www.spgoods-oroshi.com/tote/

# 運営会社:株式会社 S-1

TEL 03-6380-1213 FAX 03-6380-1217 info@spgoods-oroshi.com

〒160-0022 東京都新宿区新宿1-13-11 シブヤビル5F

# シルク・熱転写用【表面】

デザインスペース: A/W80×H130(mm) シルク印刷 最大範囲:A/W80×H130(mm)







# シルク用【裏面】

デザインスペース: B/W80×H130(mm)