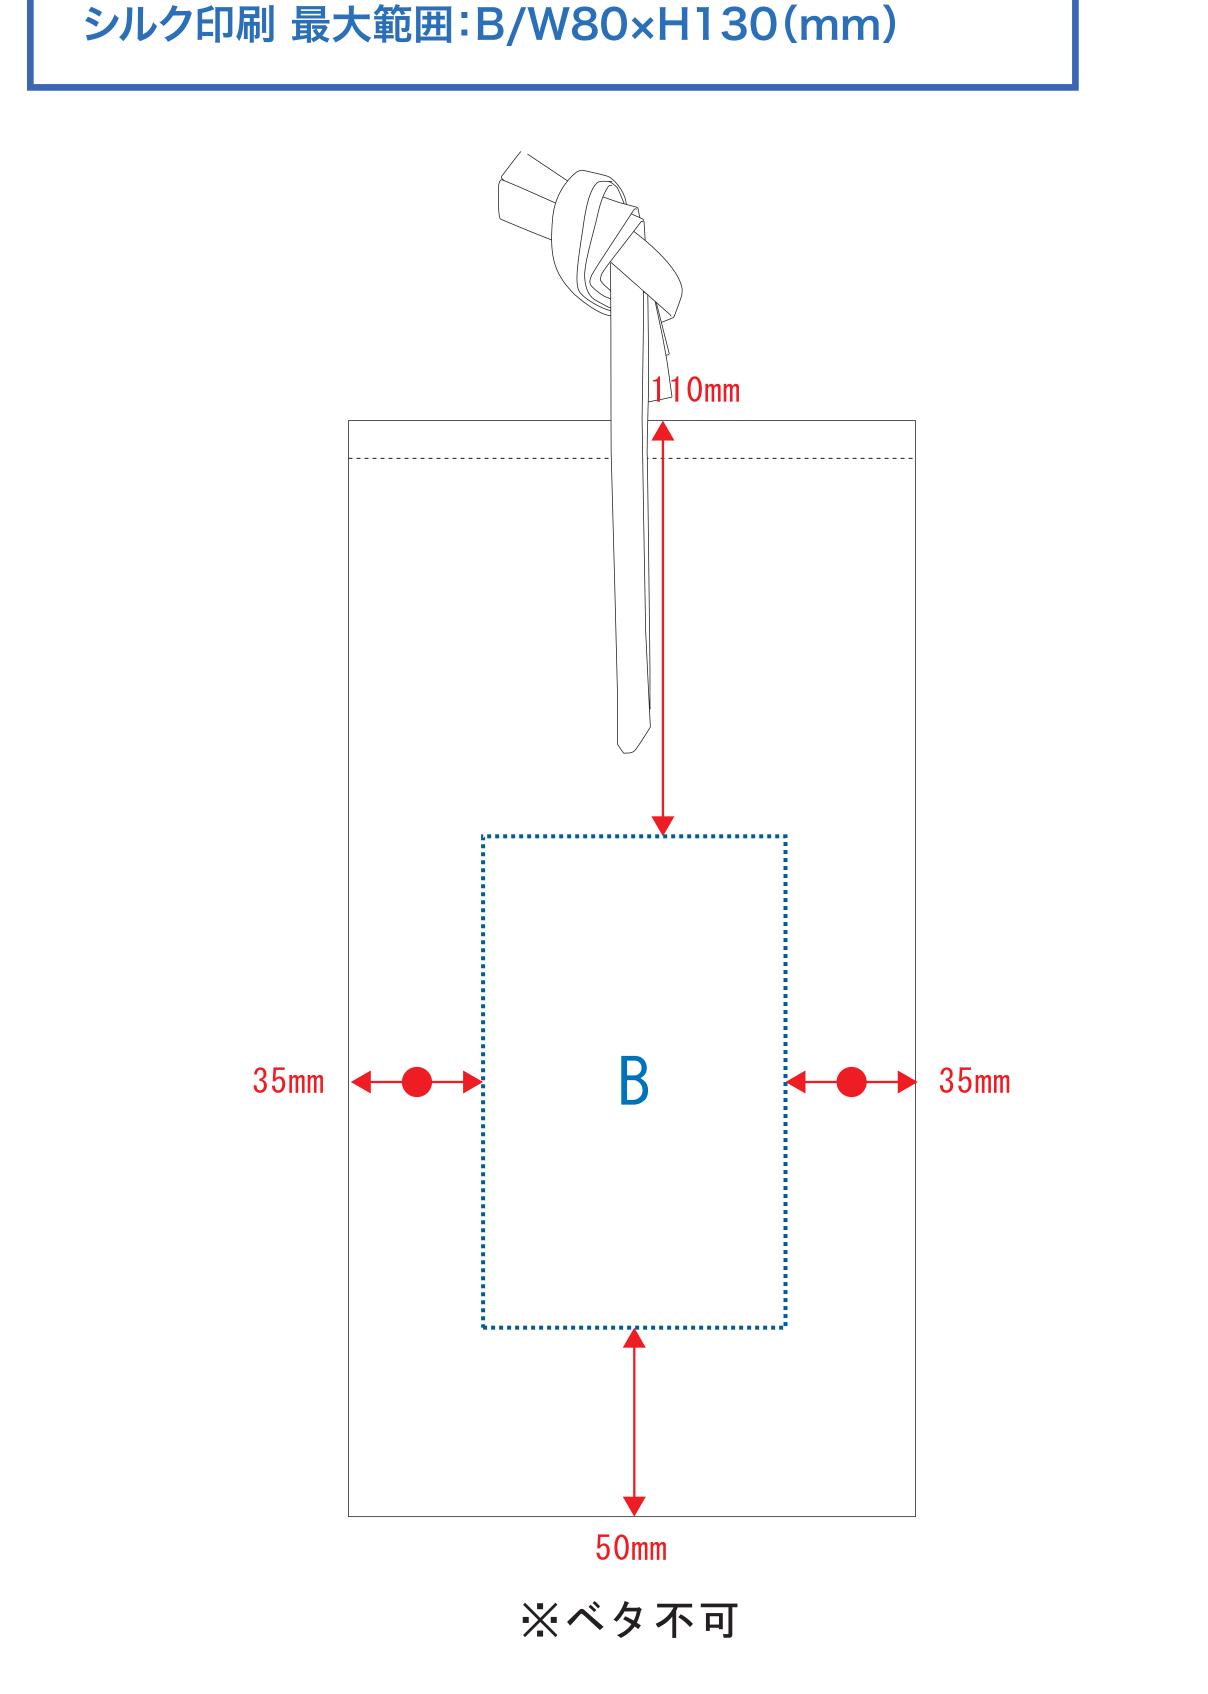

ン化して下さい。

色はCMYKモードで制作して下さい。(RBGは使用しないで下さい。)

#### ■画像について

画像は実寸サイズで解像度が300dpi以上のものをご使用下さい。 300dpi以下の場合、きれいにプリントできない可能性がございます。

使用した画像は埋め込まず、リンク配置にてお送り下さい。 データと使用した画像は、同フォルダにまとめてお送りください。

#### ■特殊効果について

ドロップシャドウ

透明効果、ドロップシャドウ、ぼかしをご利用した場合、 入稿時に設定が変わる場合がございます。 ご利用の際は「アピアランスの分割」を行い、画像に変更して下さい。

#### オーバープリント

デザインの一部の柄や文字が消える場合がございますので、 オーバープリント設定は利用しないで下さい。

#### スウォッチ(パターン)

パターンでの模様を使用している場合、サイズや位置が 変化する場合がございます。

# ■データの保存形式について

Adobe Illustrator ai形式、またはeps形式にて保存してください。

入稿の際に「分割・拡張処理」を行わないパスになった事をご確認下さい。

## SPの卸 オリジナルトートバッグ

https://www.spgoods-oroshi.com/tote/

# 運営会社:株式会社 S-1

TEL 03-6380-1213 FAX 03-6380-1217 info@spgoods-oroshi.com

〒160-0022 東京都新宿区新宿1-13-11 シブヤビル5F

# シルク・熱転写用【表面】

デザインスペース: A/W80×H130(mm) シルク印刷 最大範囲:A/W80×H130(mm)







# シルク用【裏面】

デザインスペース: B/W80×H130(mm)