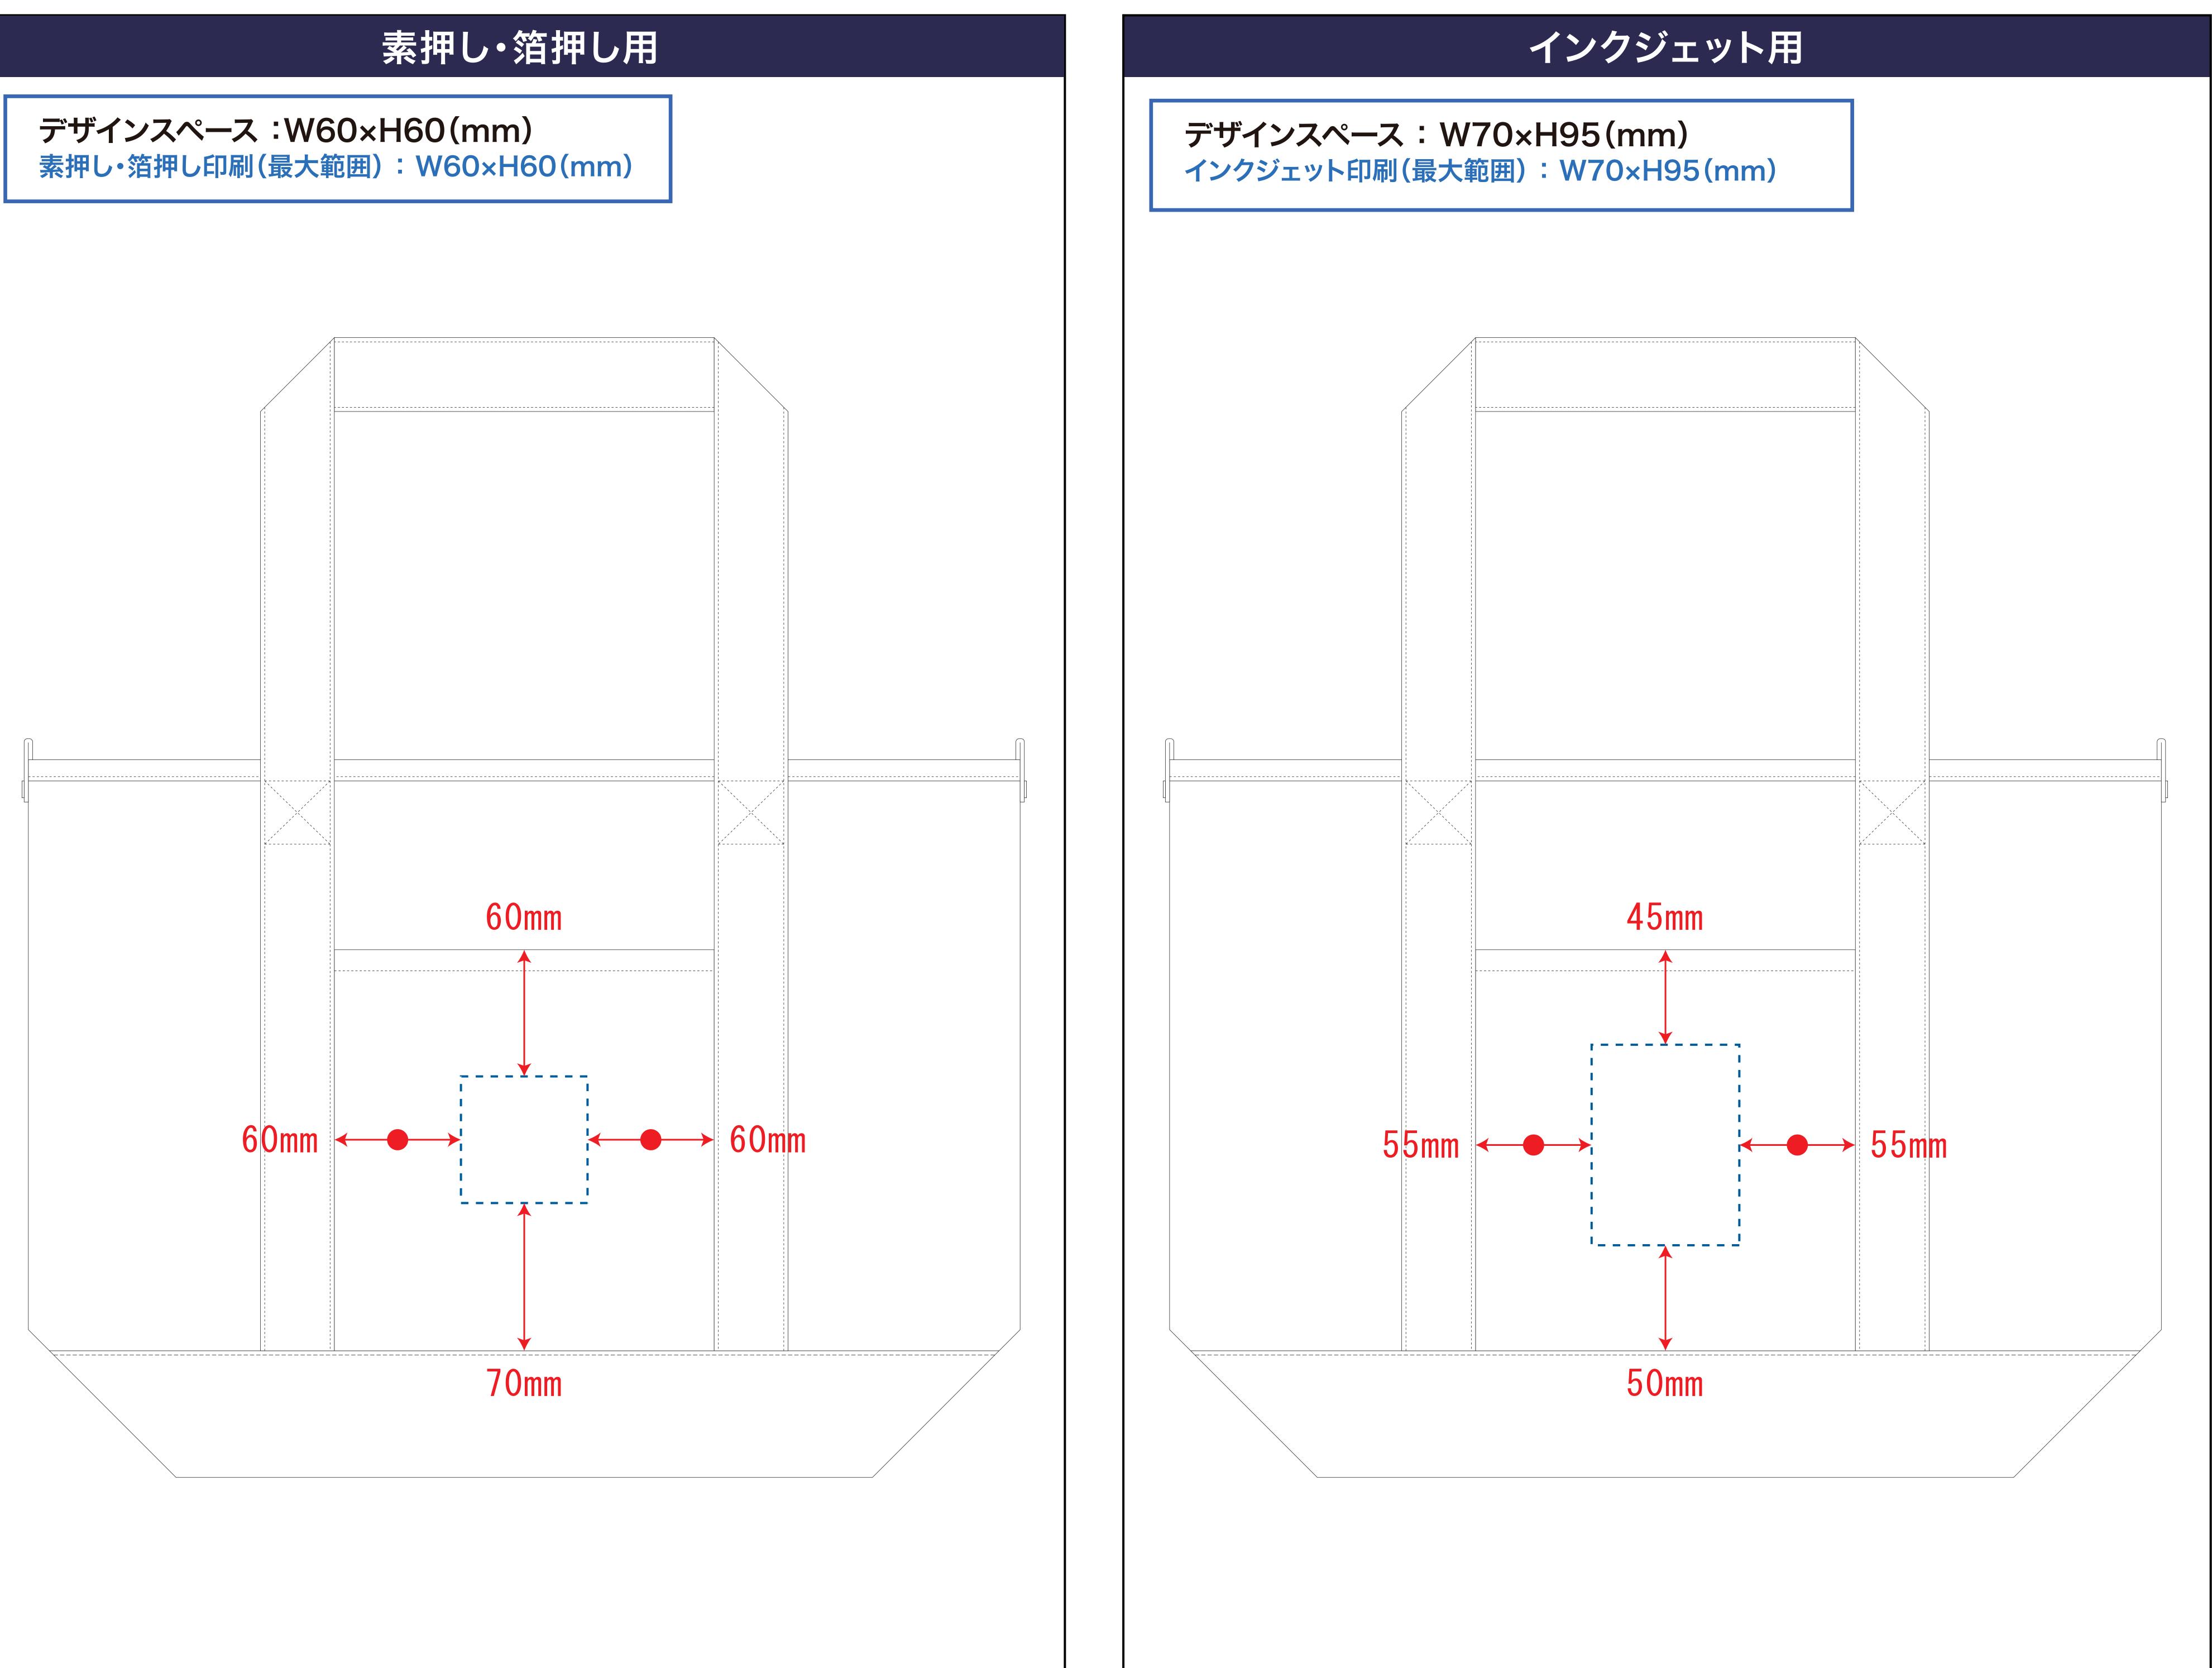

# 品番:TR-1149

黒線:本体サイズ

青点線:デザインスペース 作成したデザインは、デザインスペース内に 配置してください。

## SPの卸 オリジナルトートバッグ

https://www.spgoods-oroshi.com/tote/

運営会社:株式会社 S-1

TEL 03-6380-1213 FAX 03-6380-1217 info@spgoods-oroshi.com

〒160-0022 東京都新宿区新宿1-13-11 シブヤビル5F

デザインスペース → デザイン配置後、アイテムに対しての上下左右からの印刷位置の数値を記載してください。