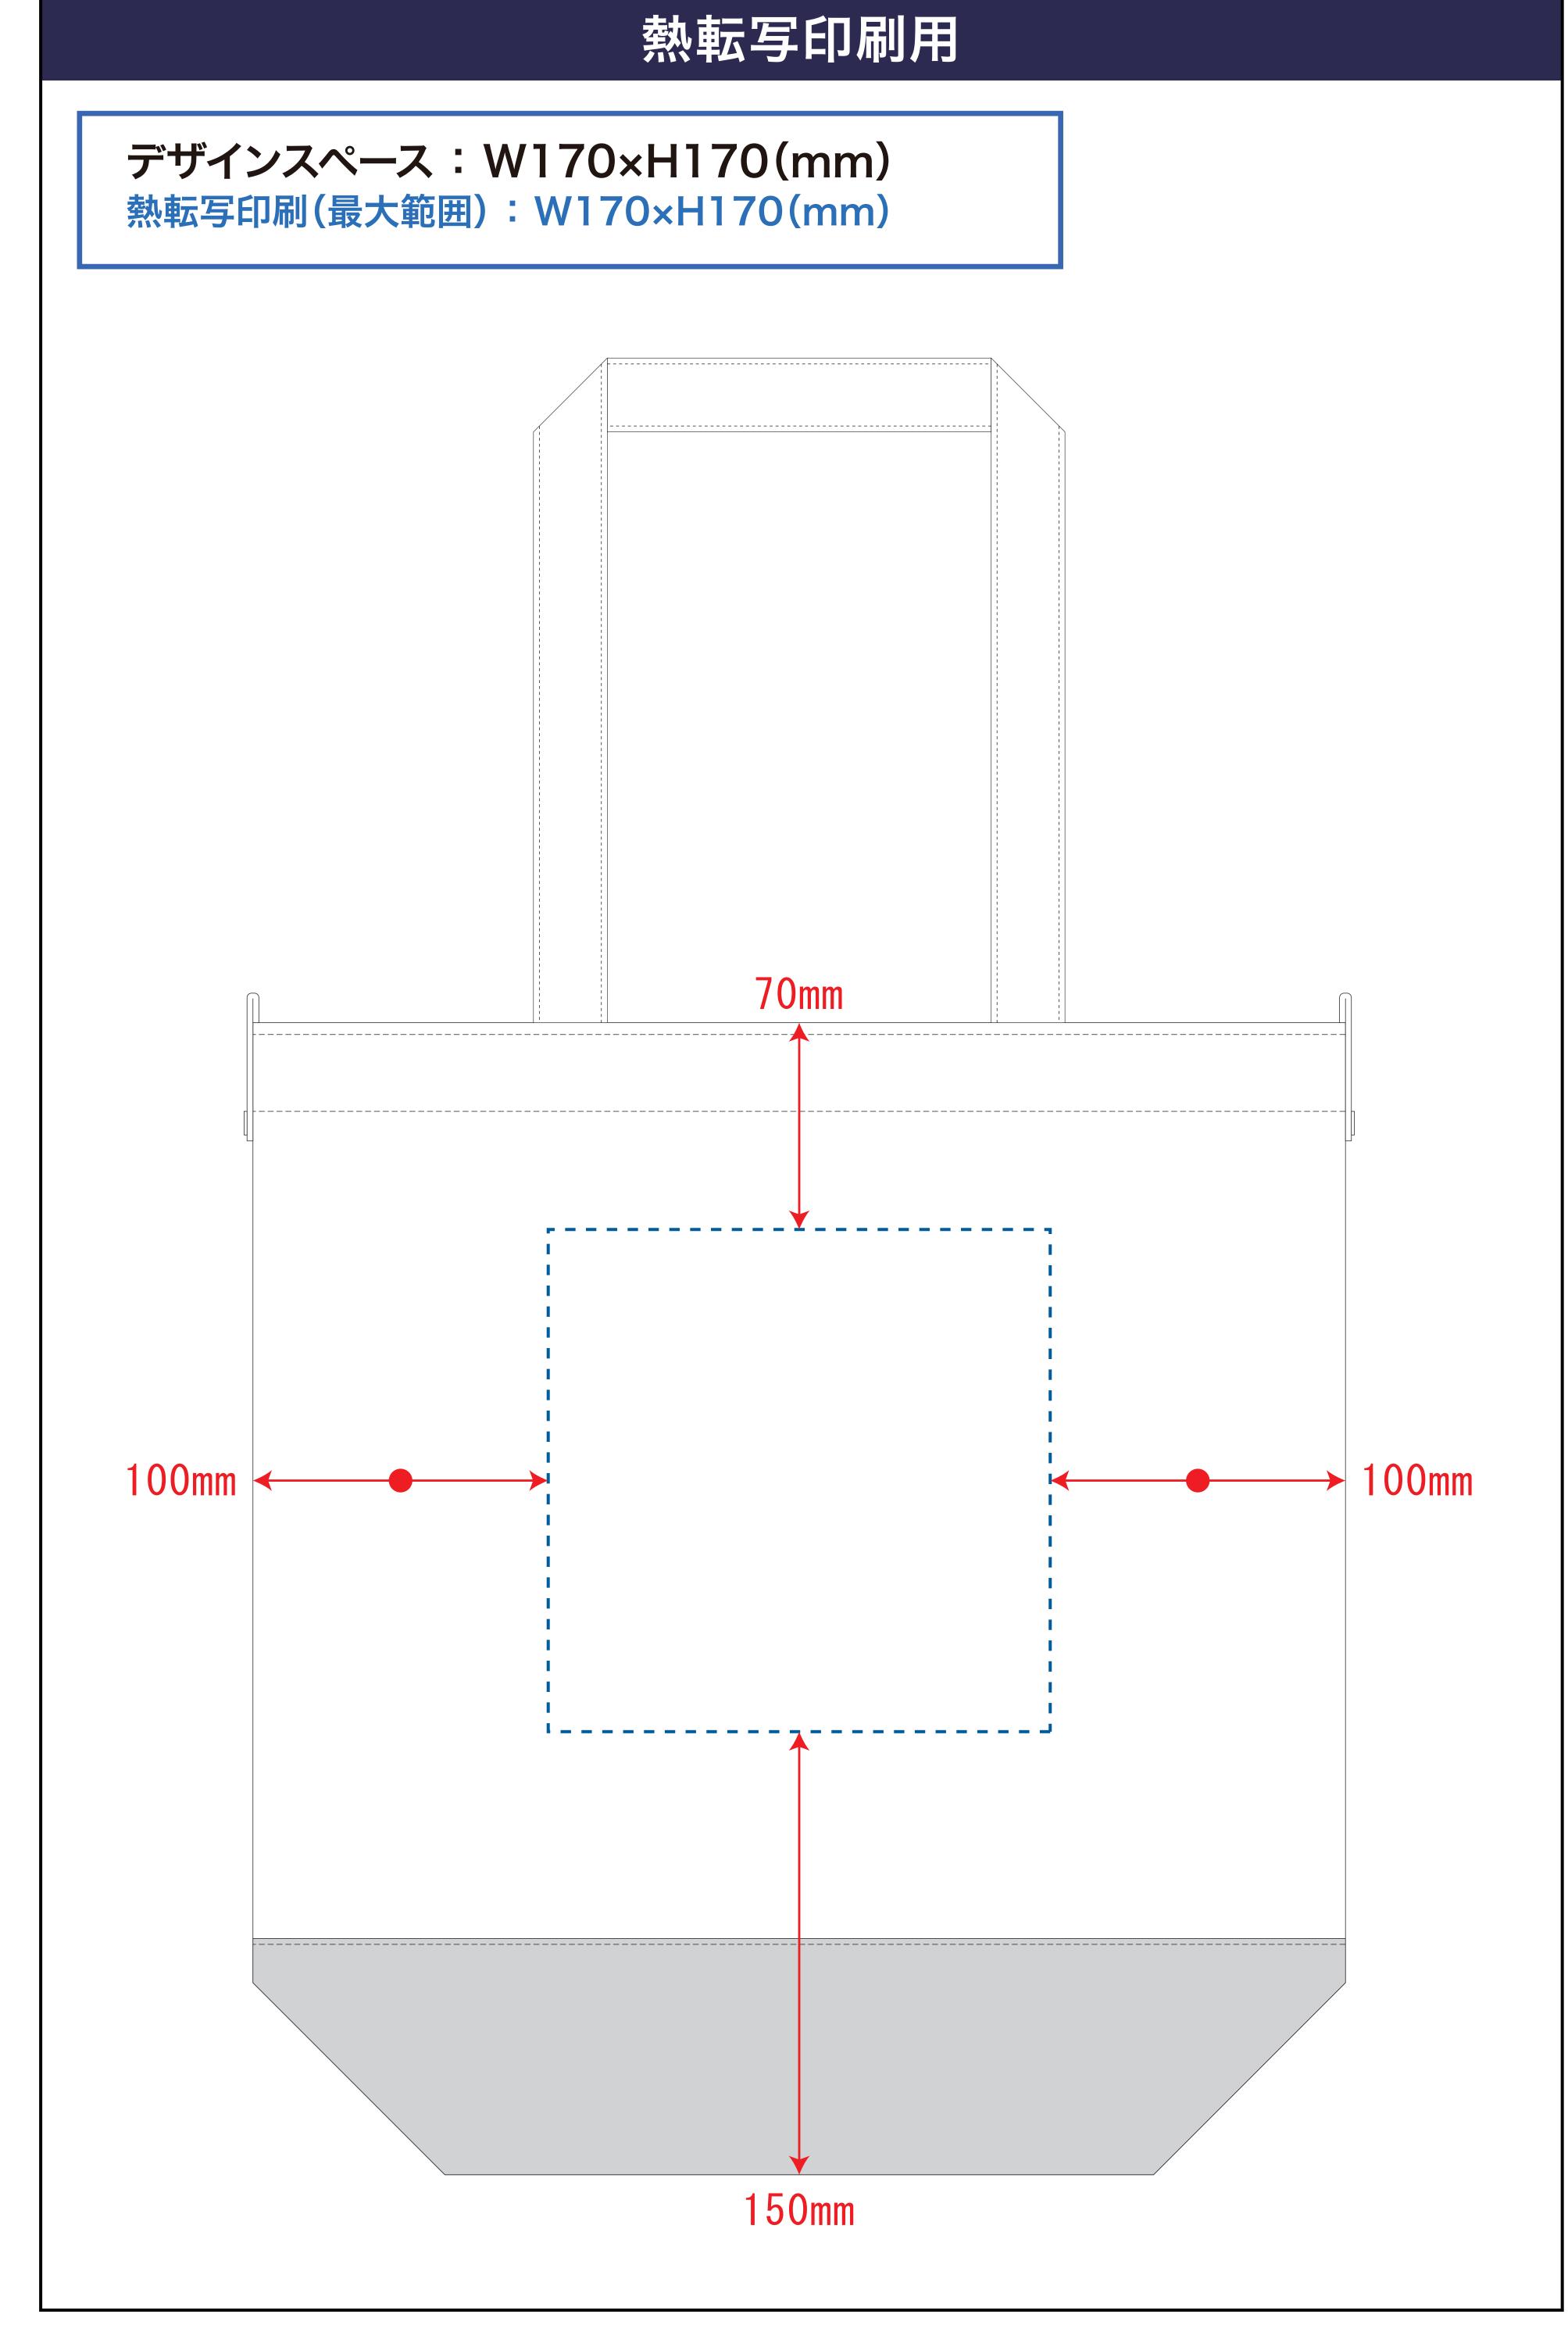

# 品番:TR-1148

青点線:デザインスペース

作成したデザインは、デザインスペース内に 配置してください。

# 仕上がりのご注意点

黒線:本体サイズ

- ☑ 1mm以下の実線・抜き線は、カスレや潰れが発生 する可能性がございます。
- ☑ ベースにしたトートバッグ本体のカラーにより、印刷色の 仕上がりが若干変わる場合がございます。