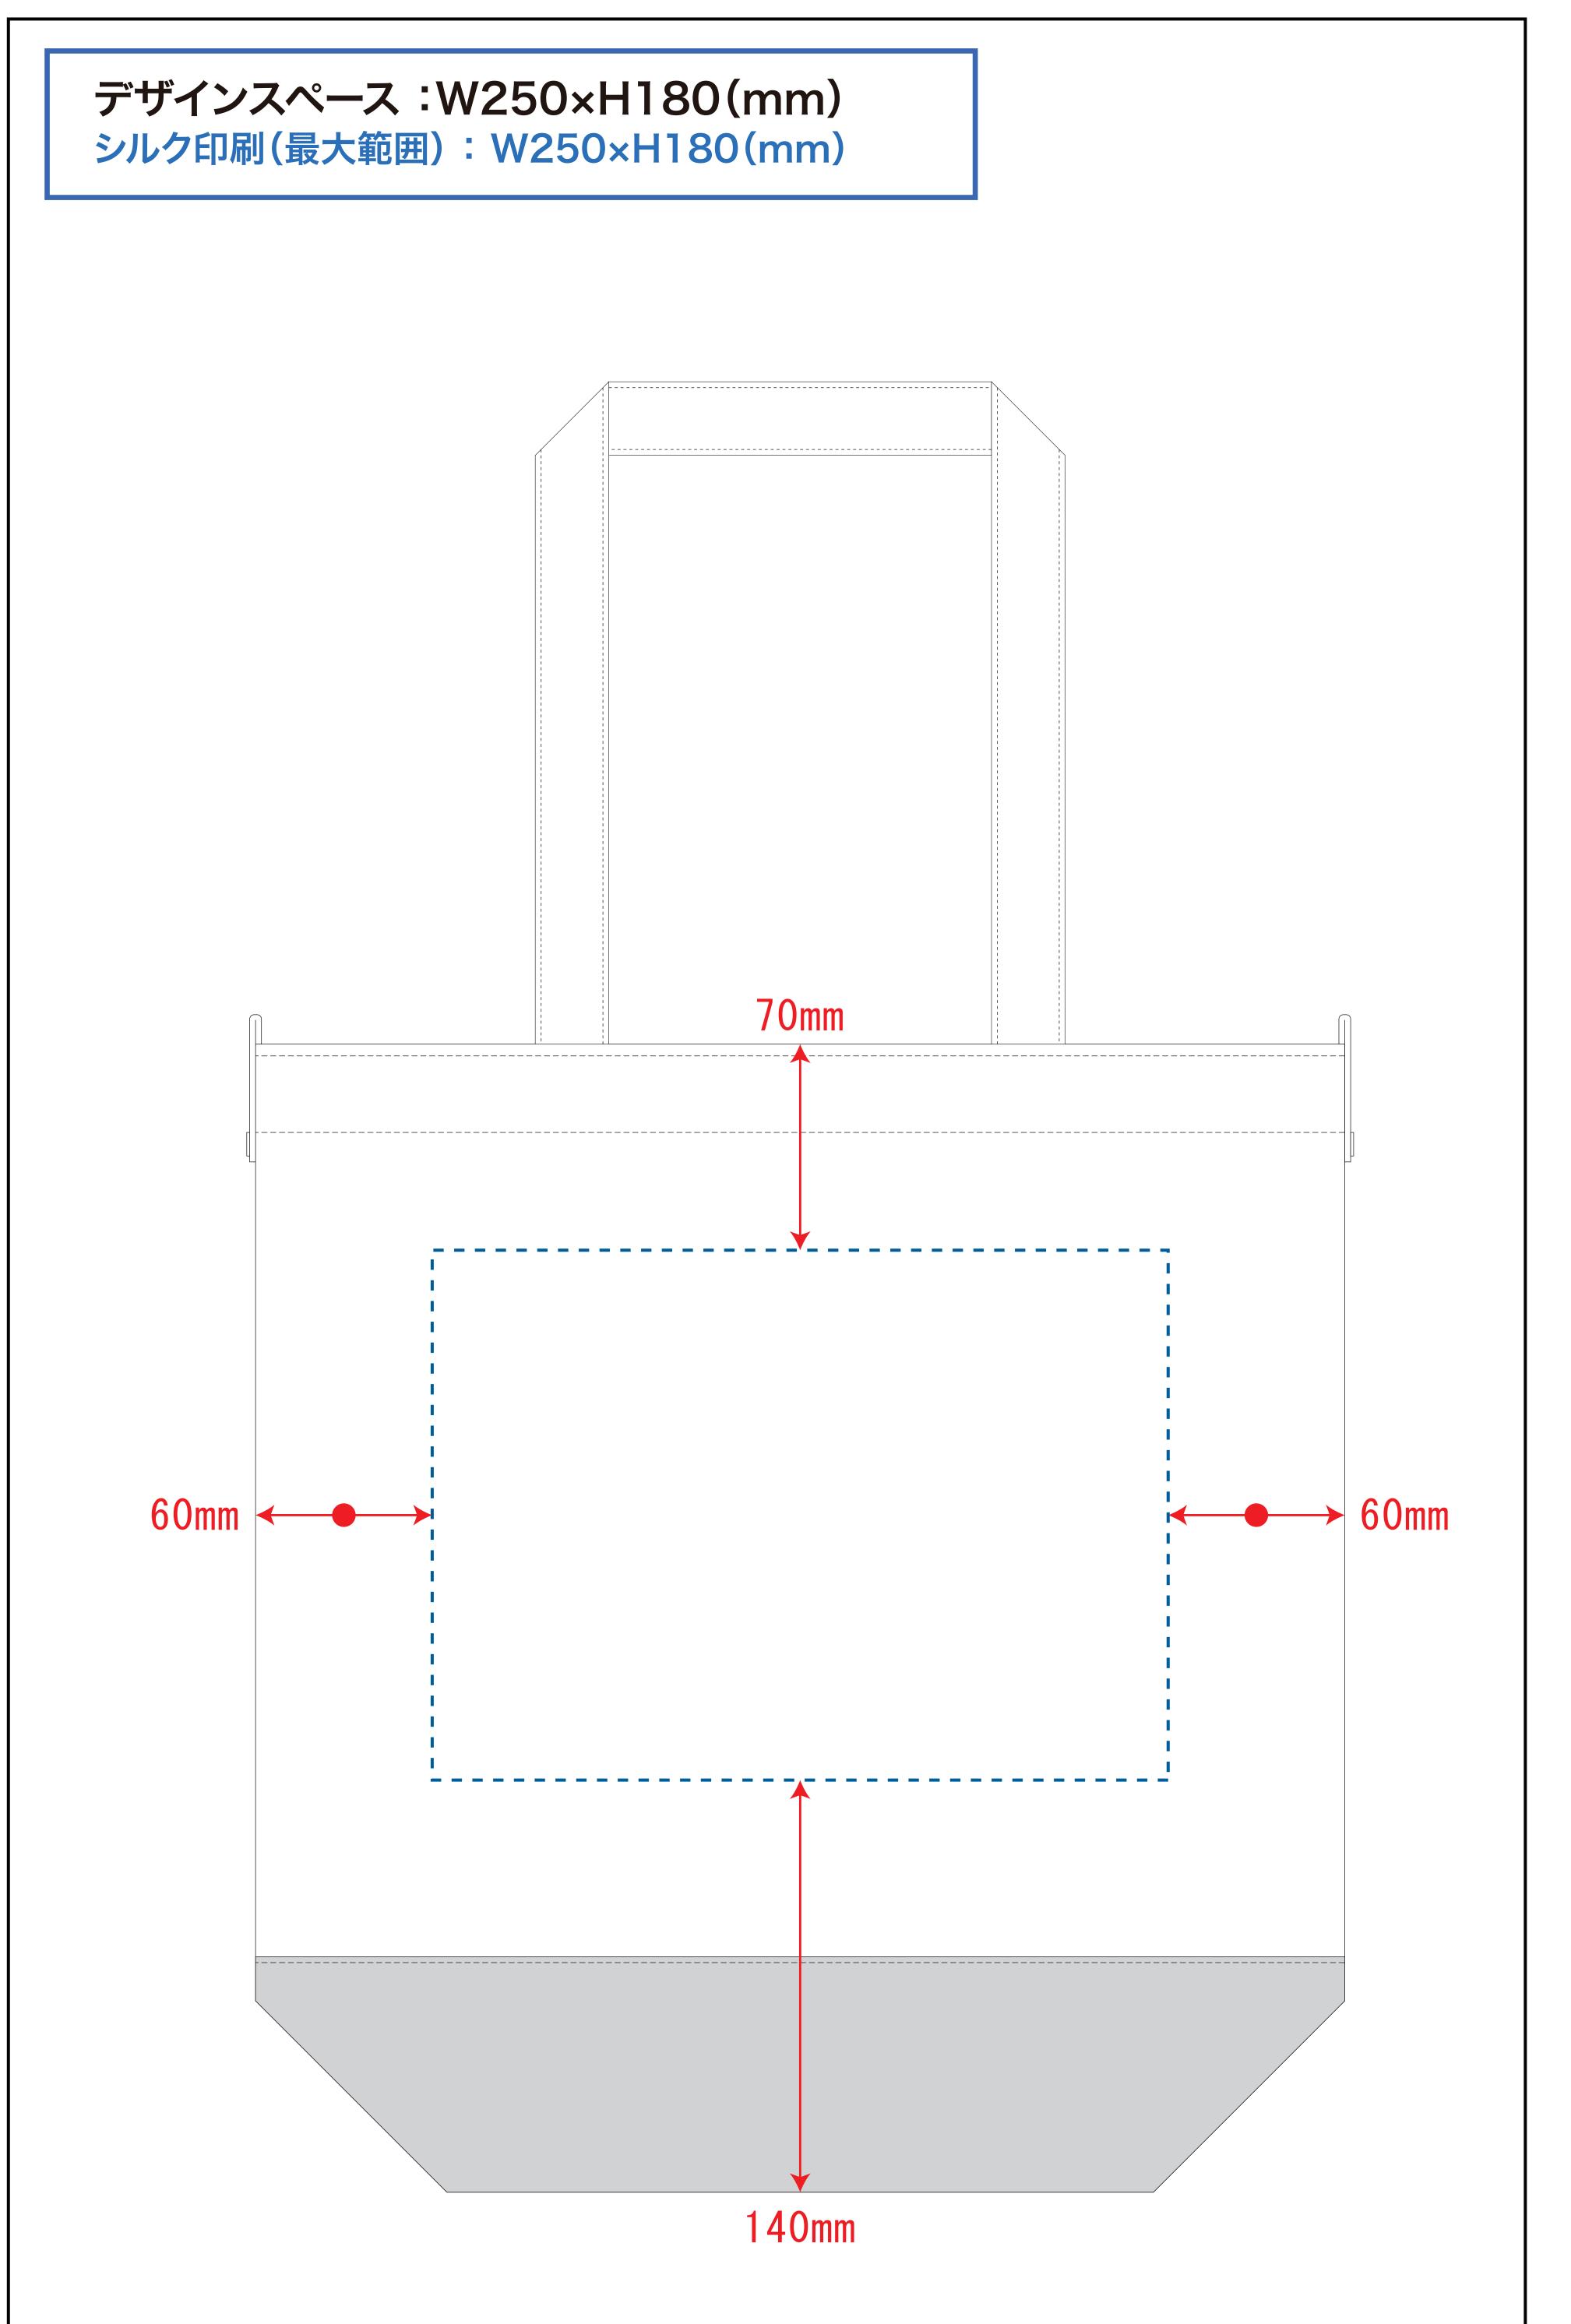

# 品番:TR-1148

青点線:デザインスペース

作成したデザインは、デザインスペース内に 配置してください。

# 仕上がりのご注意点

黒線:本体サイズ

- ☑ 1mm以下の実線・抜き線は、カスレや潰れが発生 する可能性がございます。
- ☑ ベースにしたトートバッグ本体のカラーにより、印刷色の 仕上がりが若干変わる場合がございます。