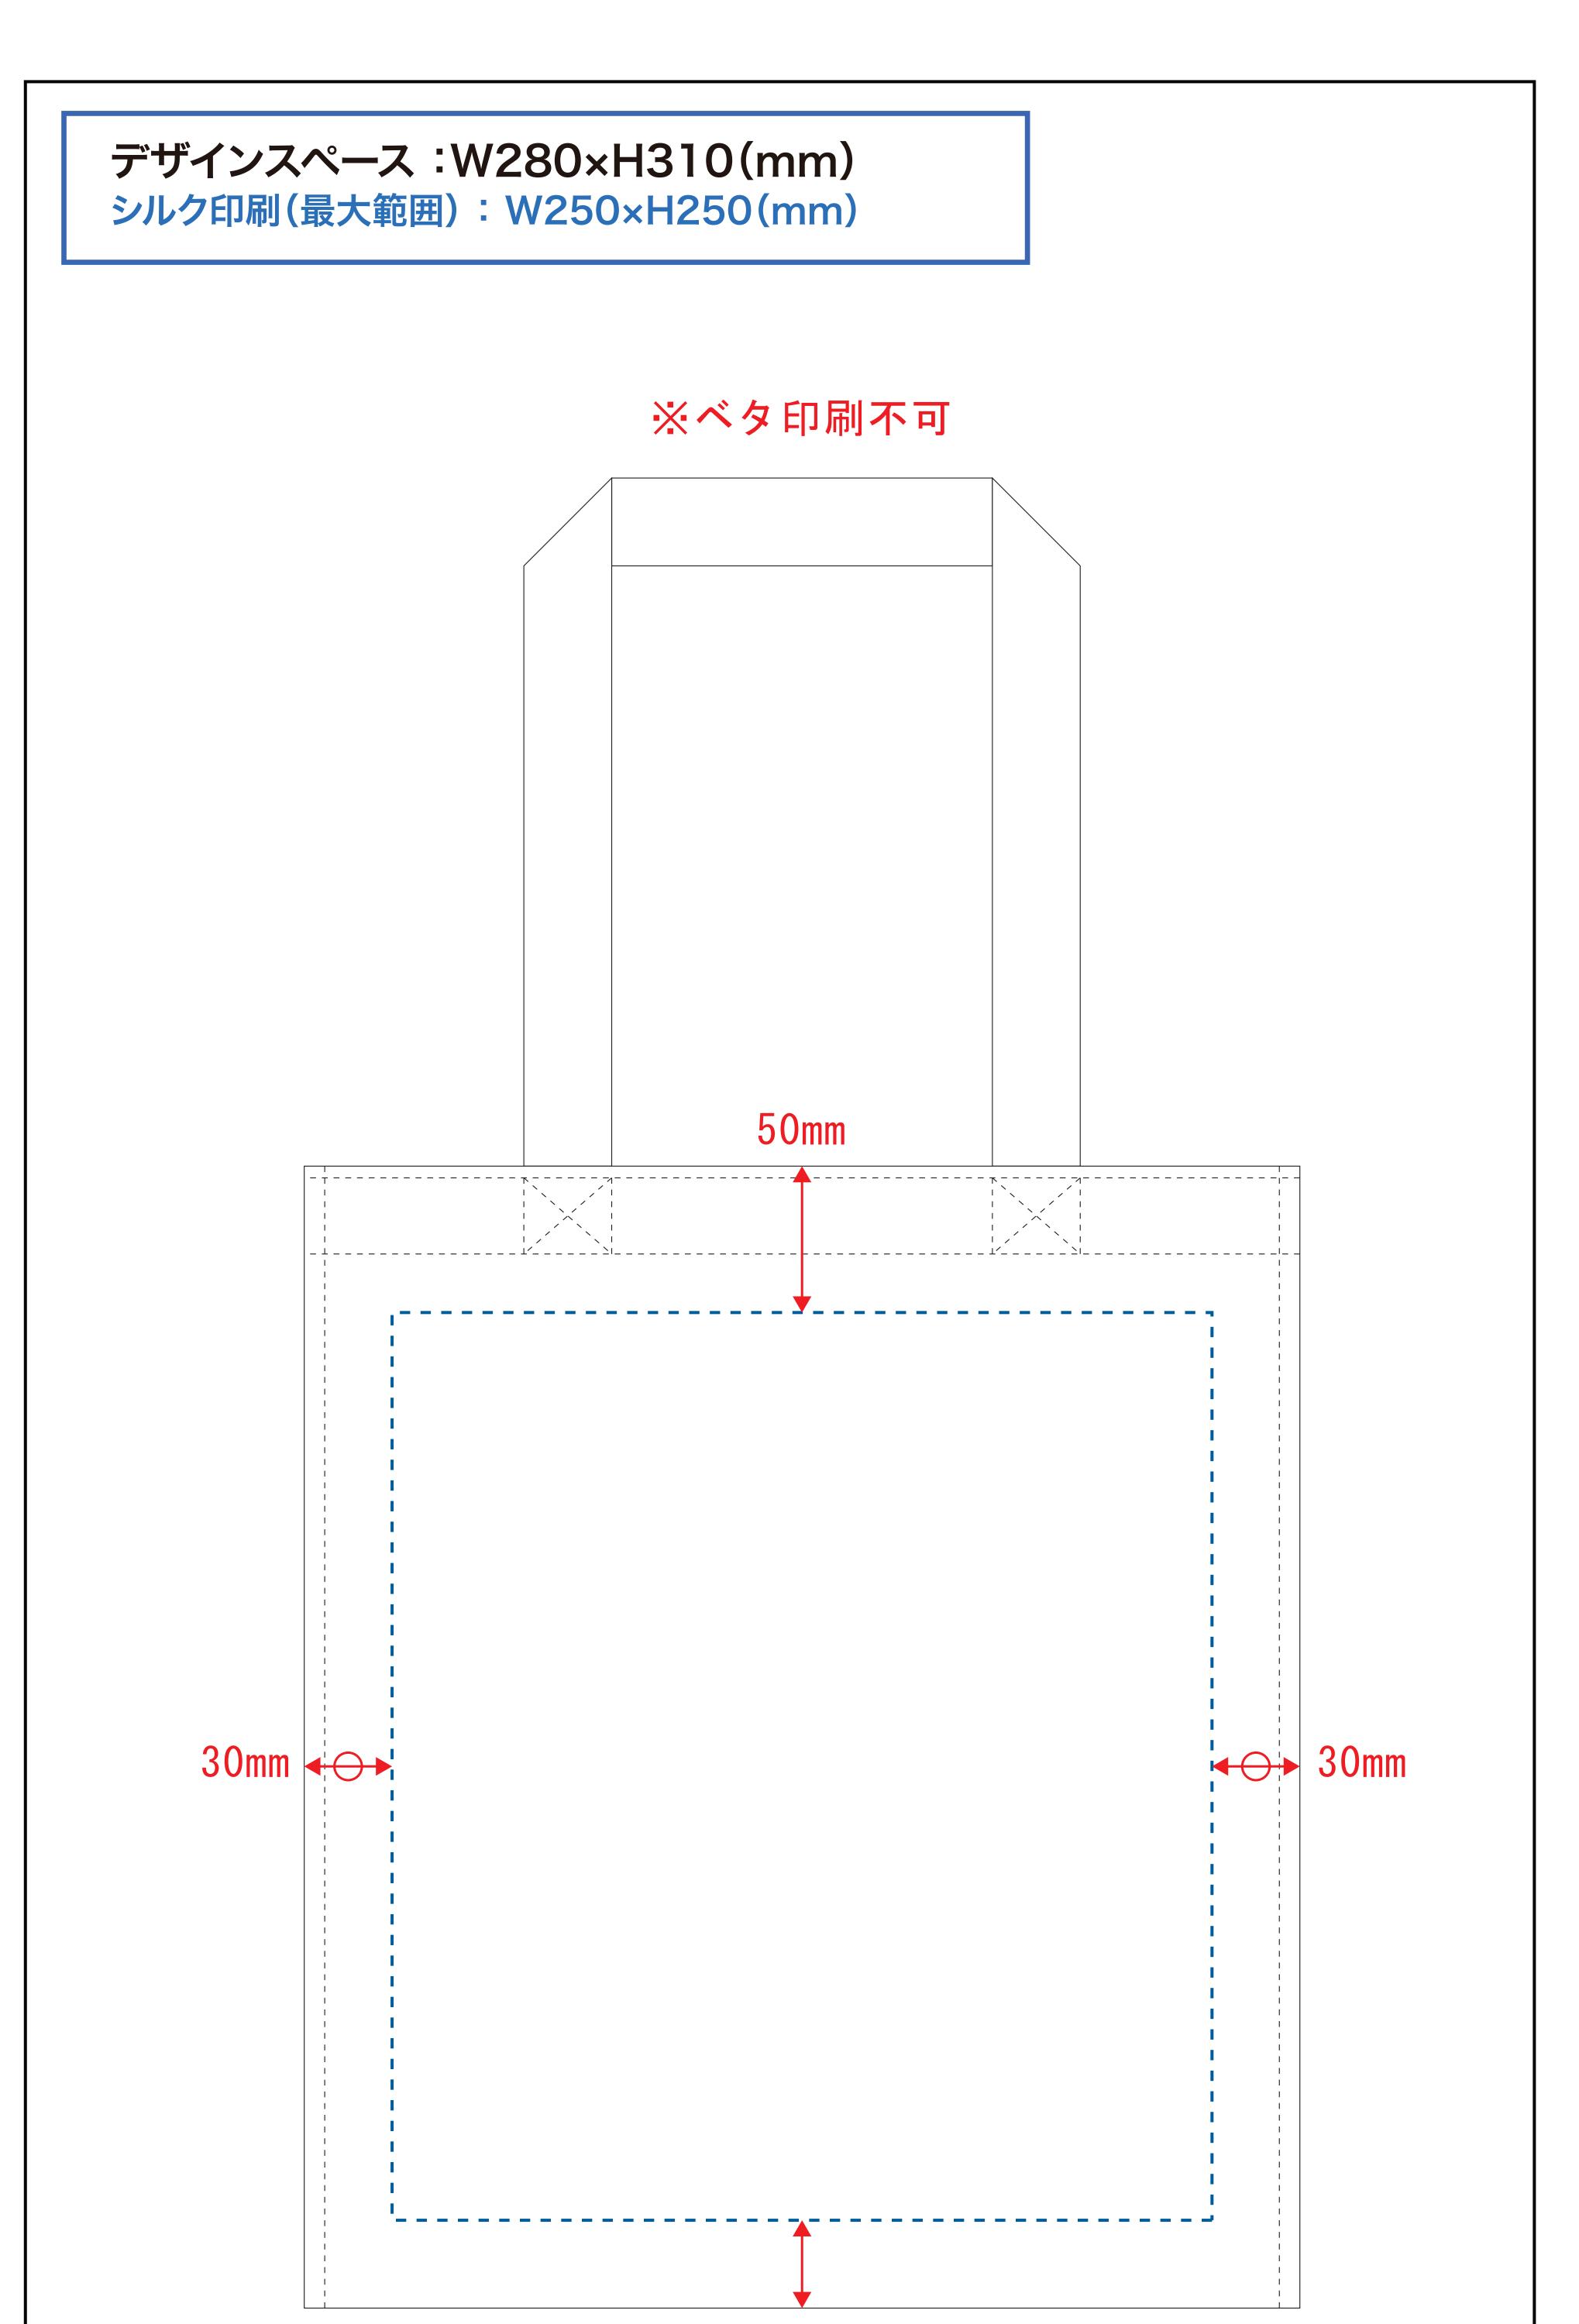

# デザインスペース

**←→** デザイン配置後、アイテムに対しての上下左右からの印刷位置の数値を記載してください。

## 黒線:本体サイズ

## 青点線:デザインスペース

作成したデザインは、デザインスペース内に 配置してください。

## 仕上がりのご注意点

- ☑ 1mm以下の実線・抜き線は、カスレや潰れが発生する可能性がございます。
- べースにしたトートバッグ本体のカラーにより、印刷色の 仕上がりが若干変わる場合がございます。