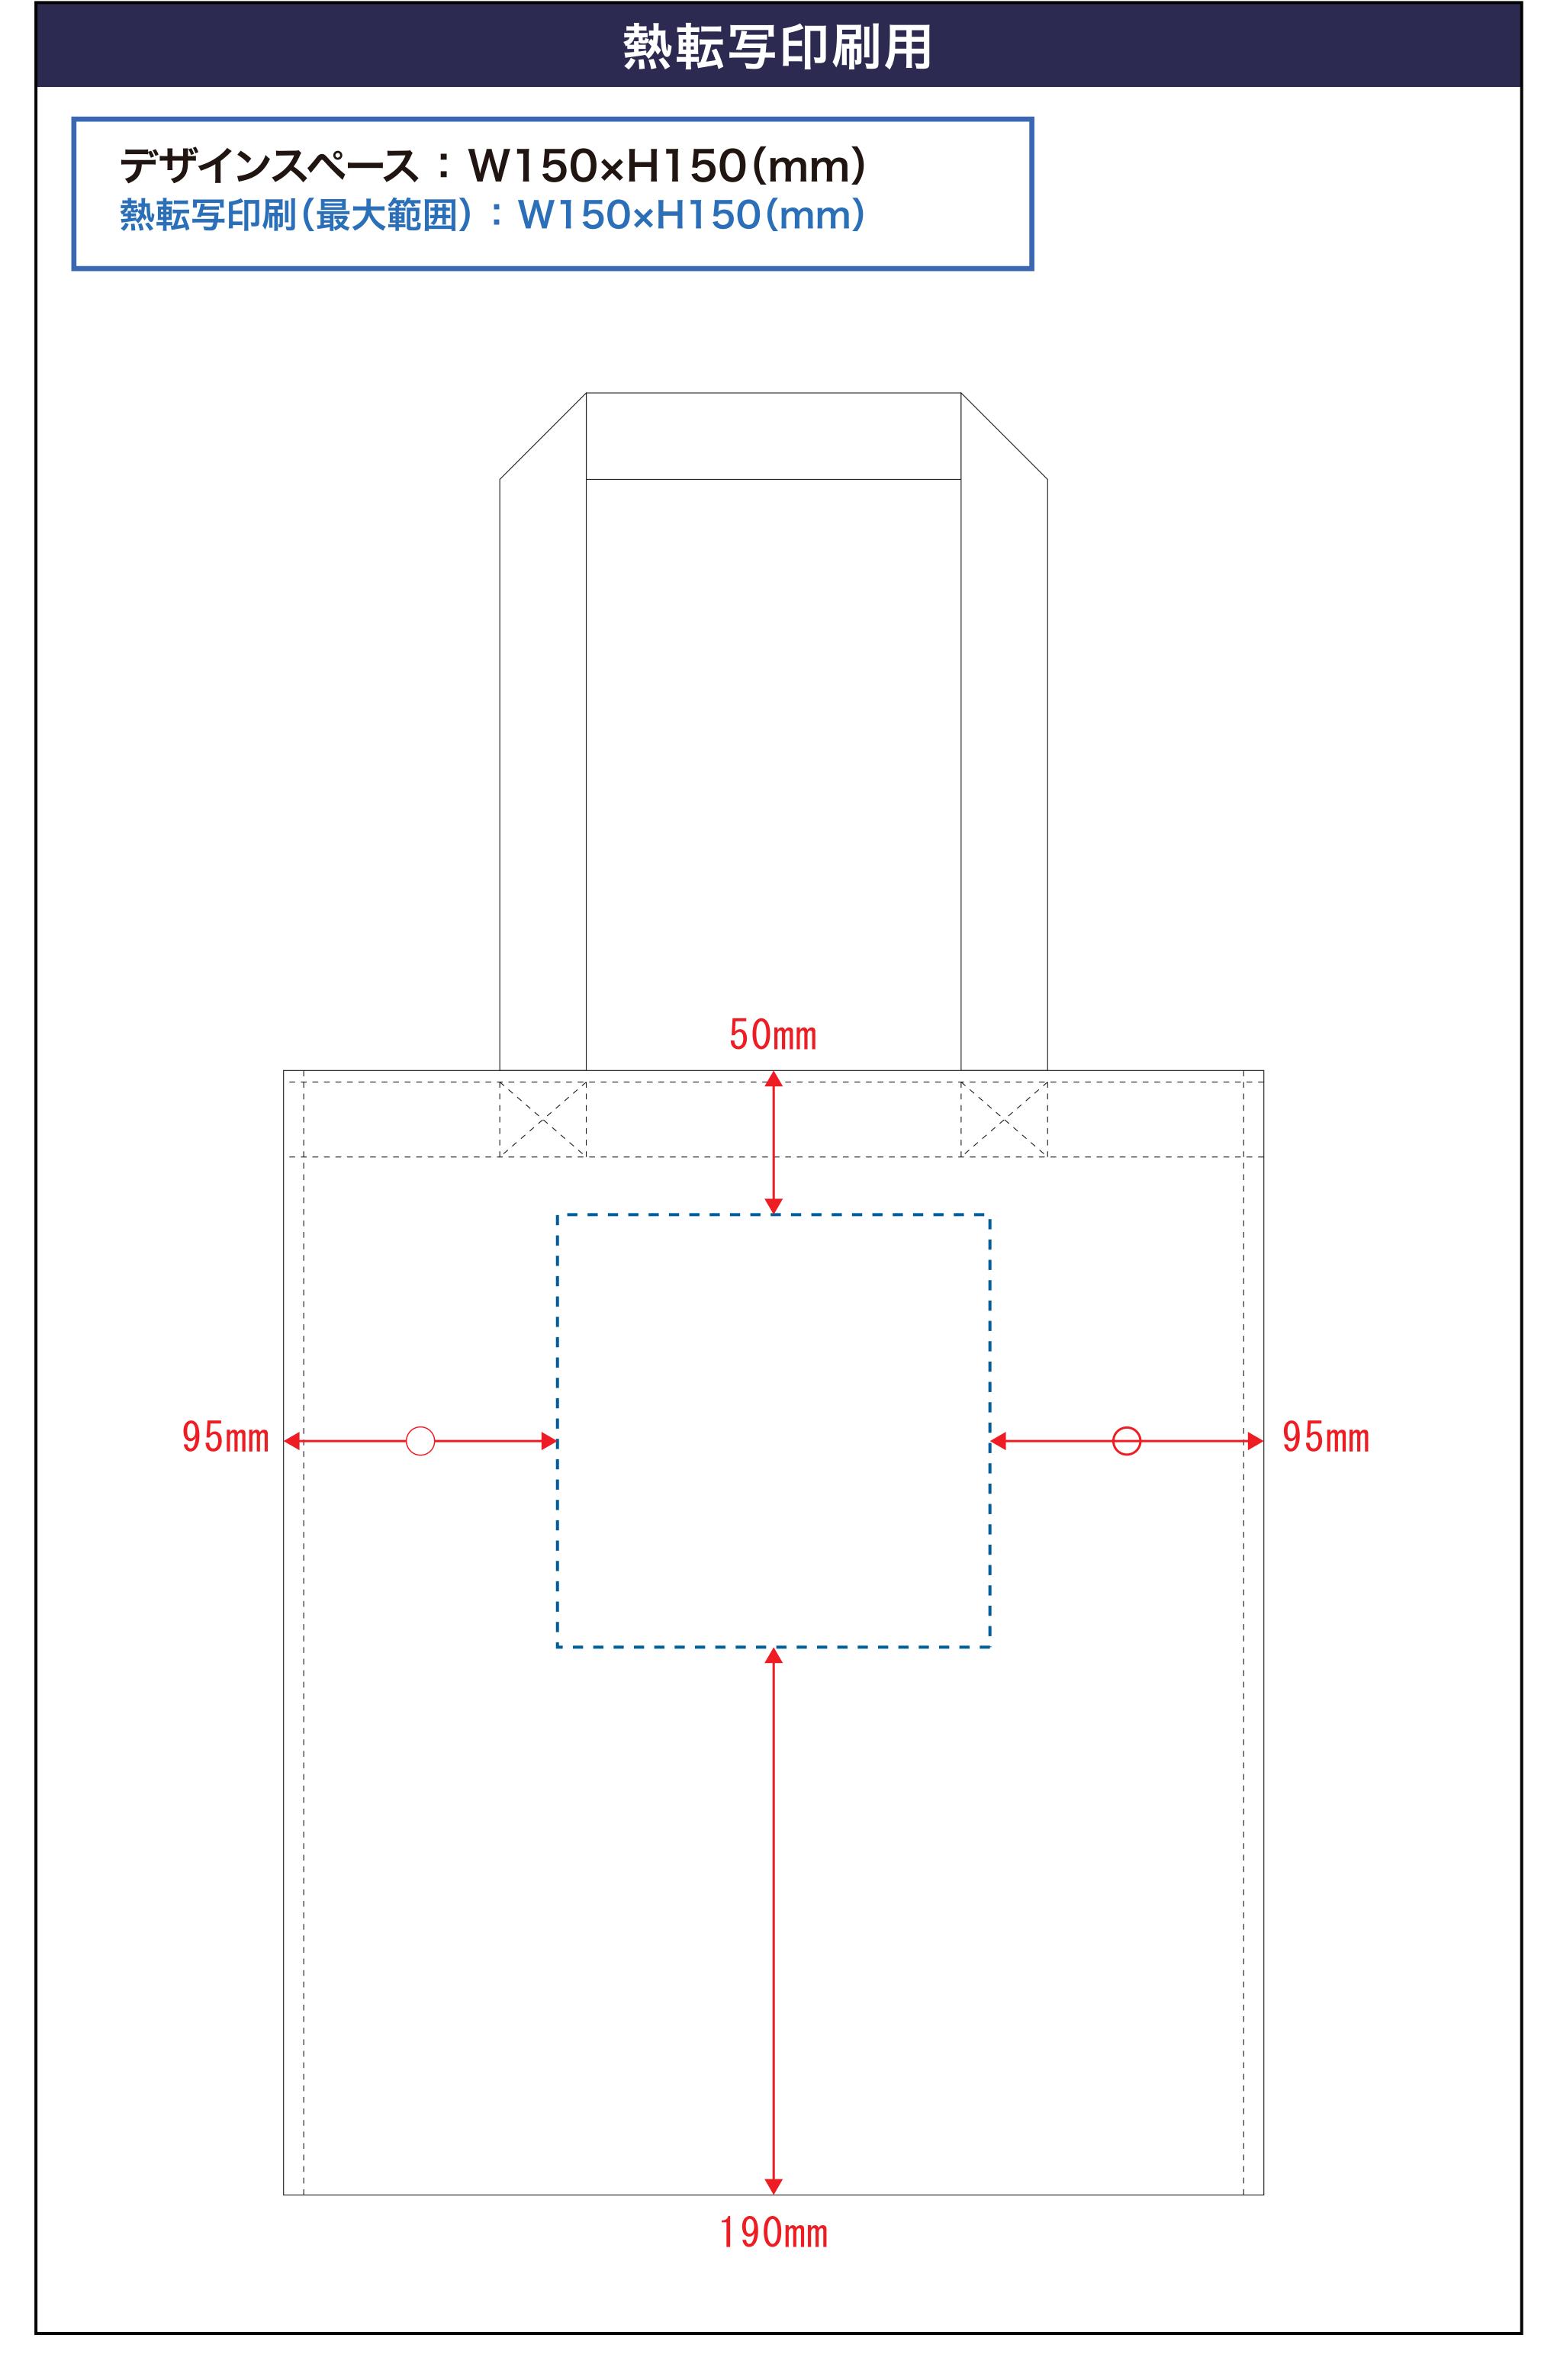

# デザインスペース

**←→** デザイン配置後、アイテムに対しての上下左右からの印刷位置の数値を記載してください。

## 黒線:本体サイズ

## 青点線:デザインスペース

作成したデザインは、デザインスペース内に 配置してください。

## 仕上がりのご注意点

- ☑ 1mm以下の実線・抜き線は、カスレや潰れが発生する可能性がございます。
- べースにしたトートバッグ本体のカラーにより、印刷色の 仕上がりが若干変わる場合がございます。