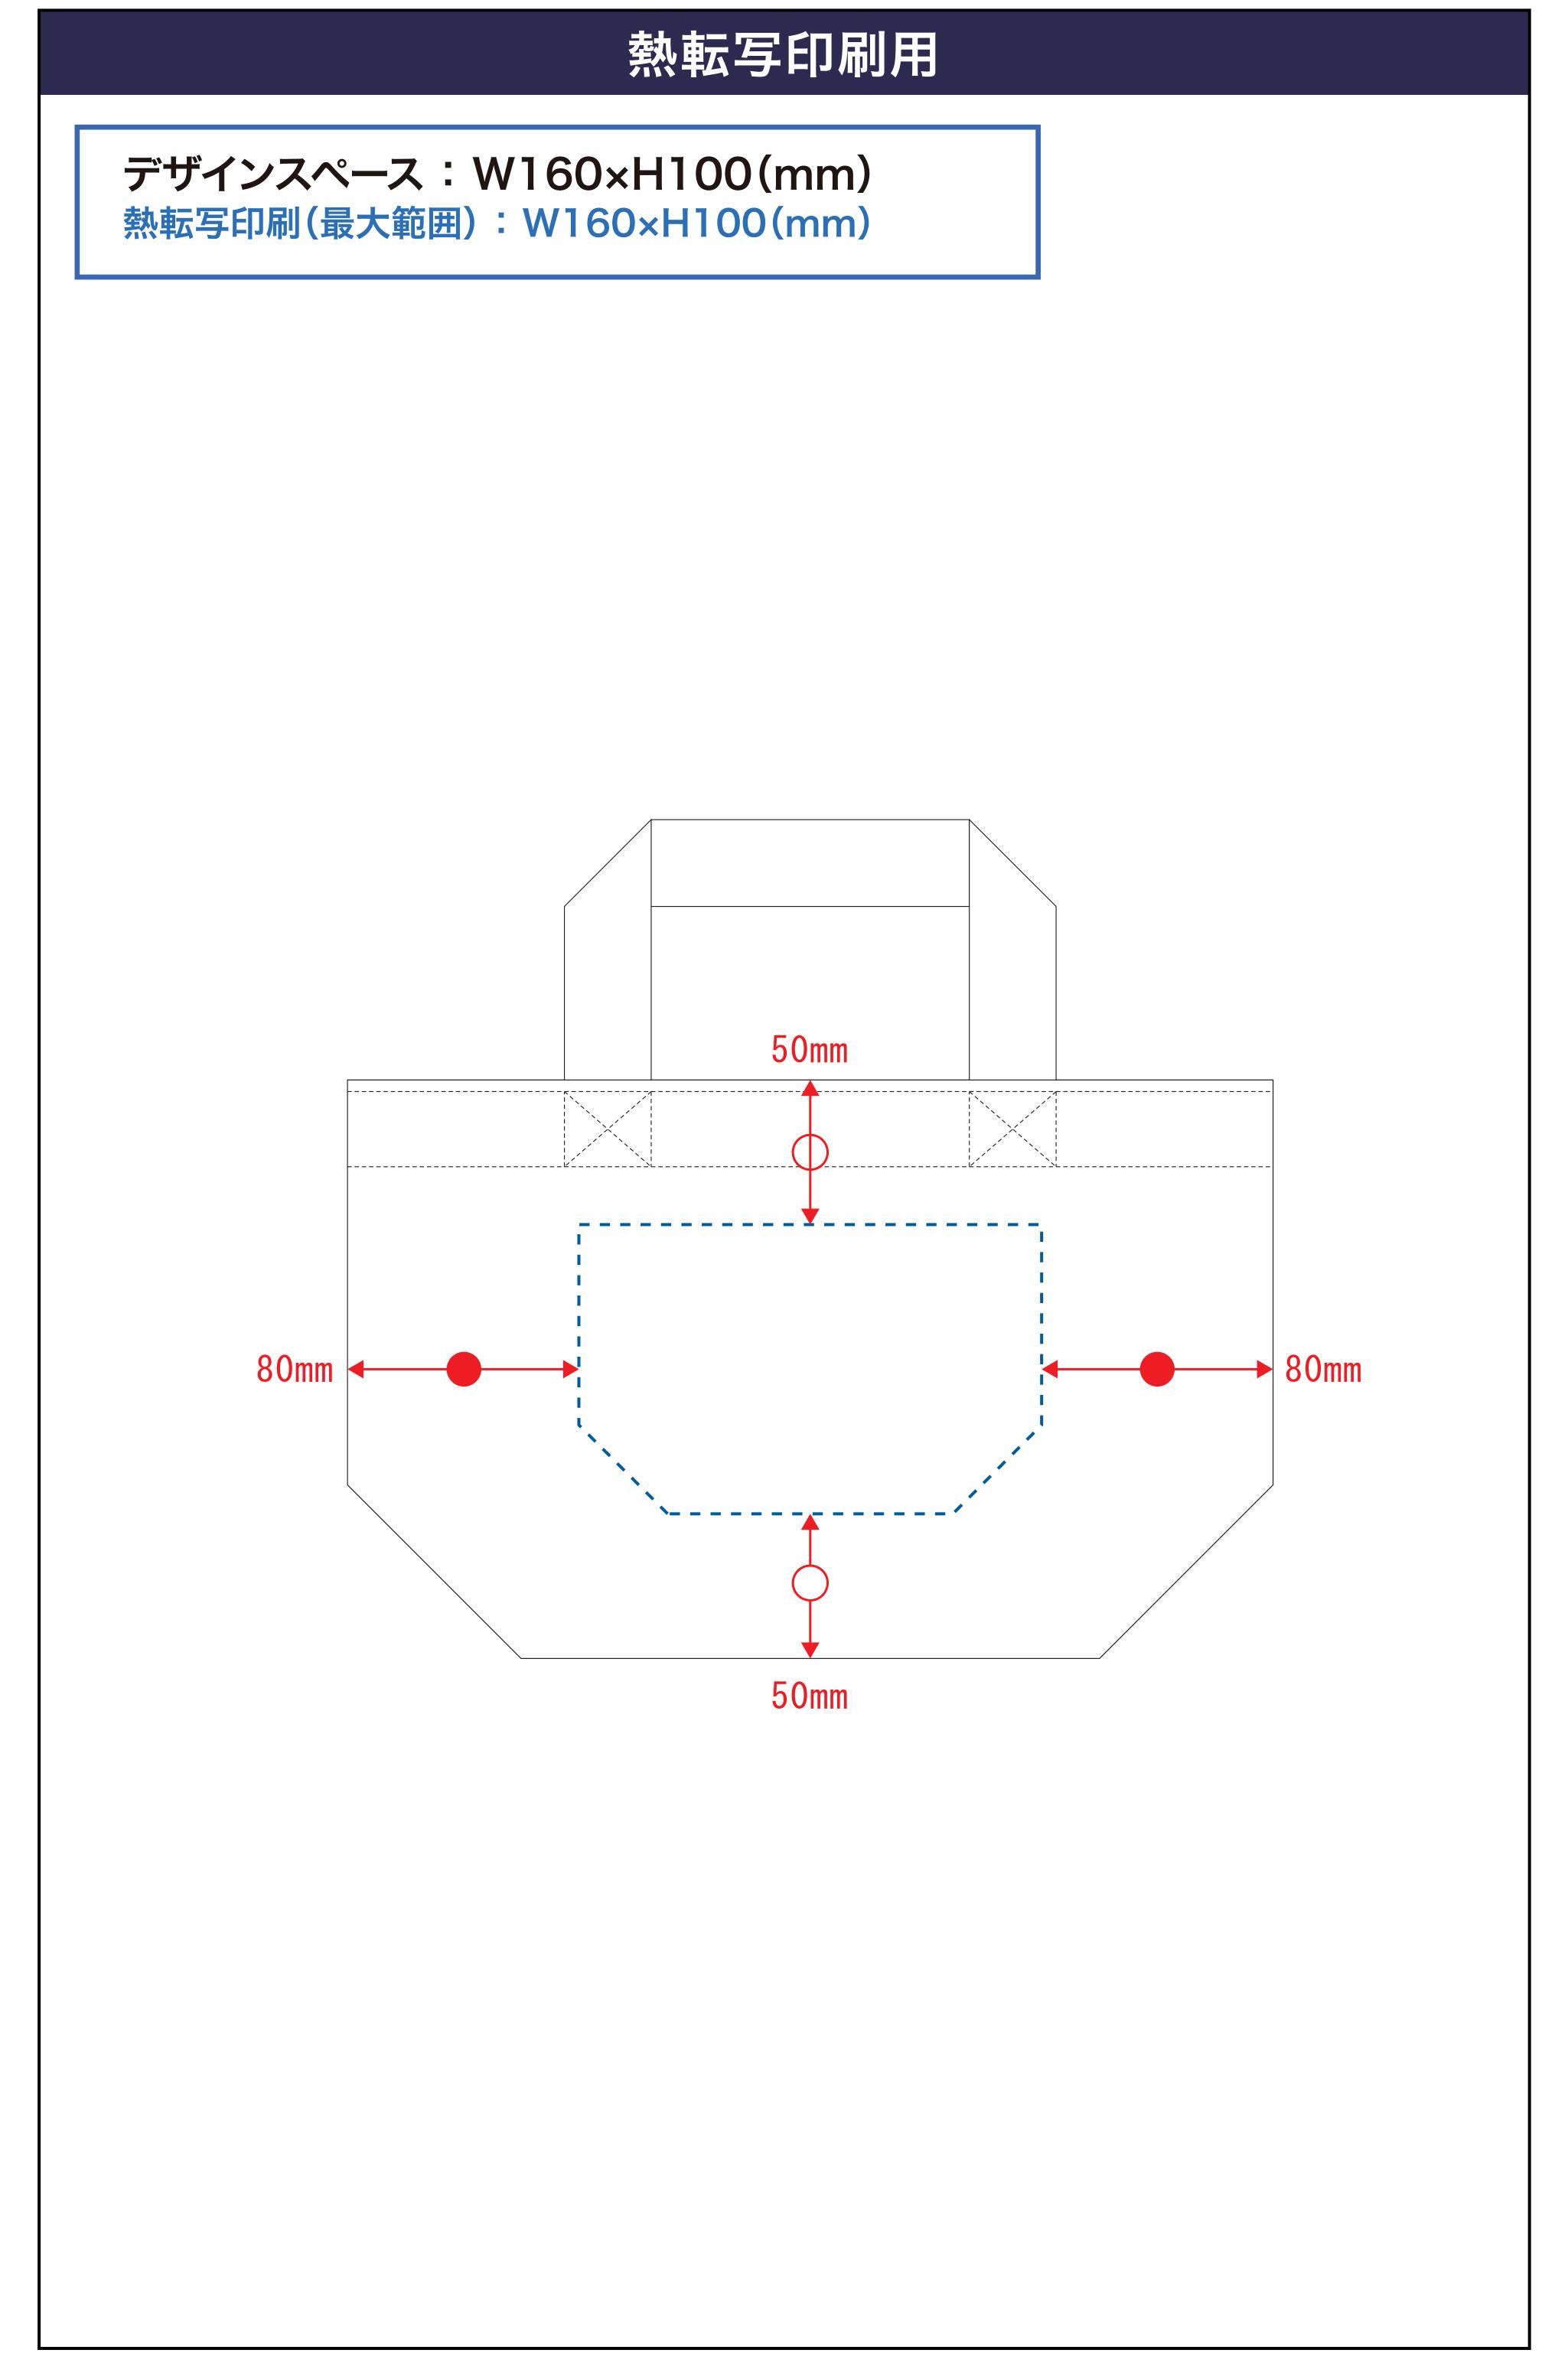

# デザインスペース

**◆→** デザイン配置後、アイテムに対しての上下左右からの印刷位置の数値を記載してください。

## 黒線:本体サイズ

青点線:デザインスペース

作成したデザインは、デザインスペース内に 配置してください。