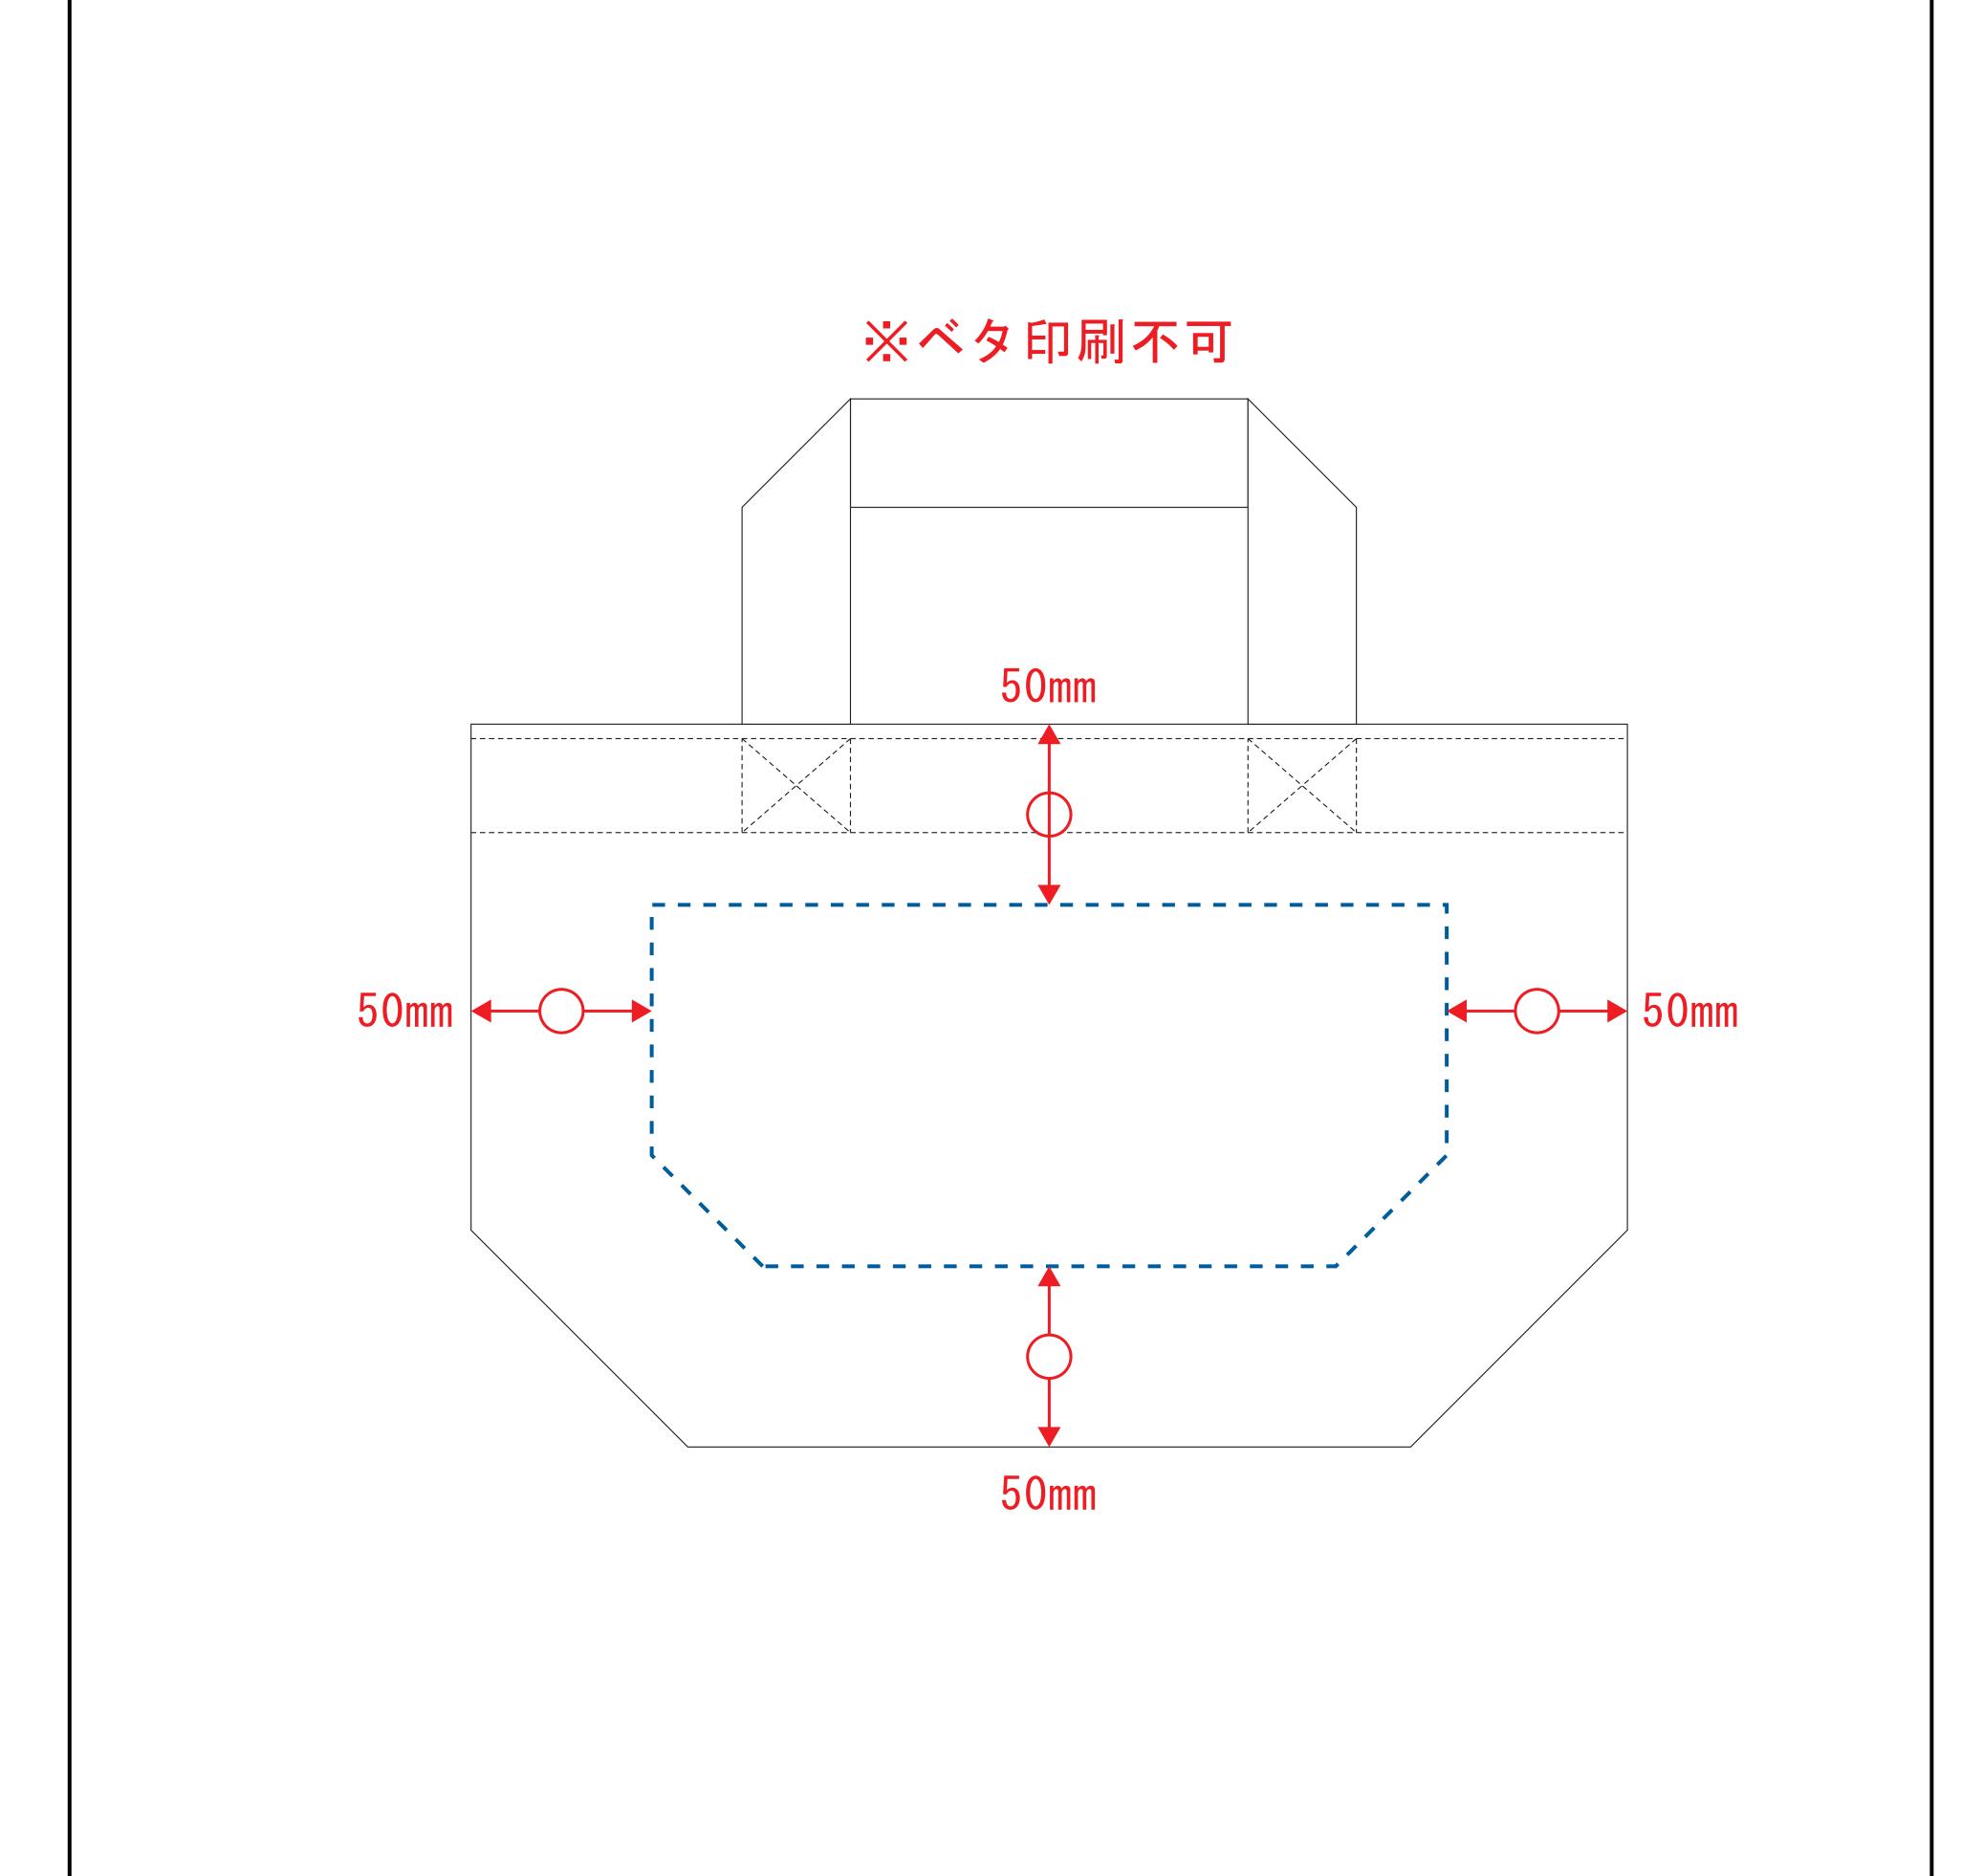

# デザインスペース

**◆→** デザイン配置後、アイテムに対しての上下左右からの印刷位置の数値を記載してください。

## 黒線:本体サイズ

青点線:デザインスペース

作成したデザインは、デザインスペース内に 配置してください。