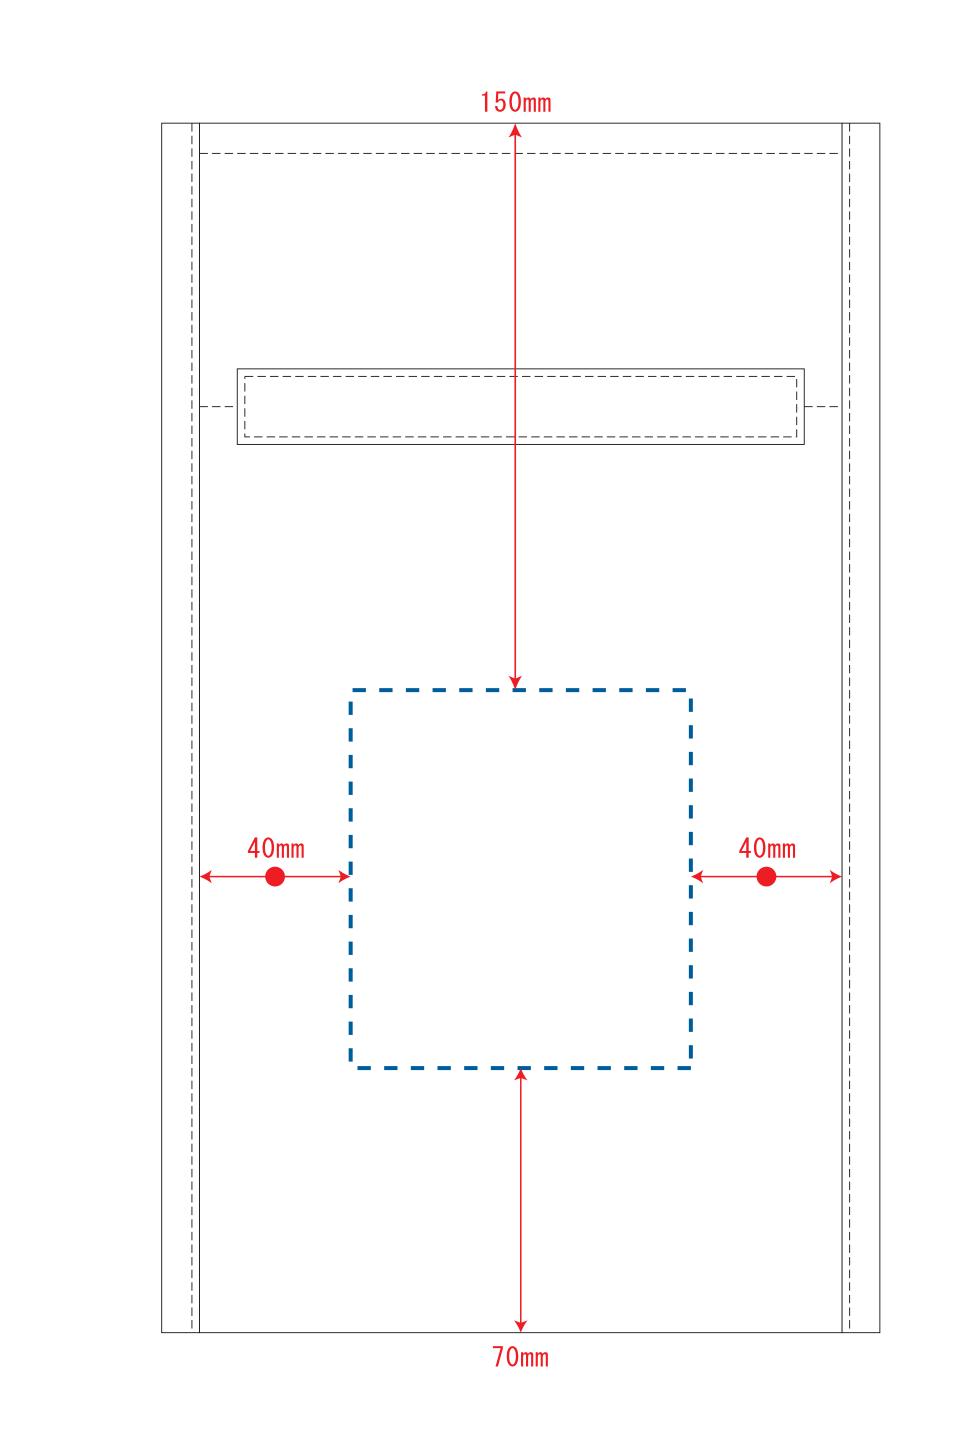

保冷スクエアポーチ

品番:TR-1138

# デザインスペース → デザイン配置後、アイテムに対しての上下左右からの印刷位置の数値を記載してください。

黒線:本体サイズ

青点線:デザインスペース 作成したデザインは、デザインスペース内に 配置してください。

仕上がりのご注意点

 ✓ 1mm以下の実線・抜き線は、カスレや潰れが発生
する可能性がございます。

デザインスペース:W90×H100(mm) シルク印刷(最大範囲):W90×H100(mm)

 ベースにしたトートバッグ本体のカラーにより、印刷色の 仕上がりが若干変わる場合がございます。