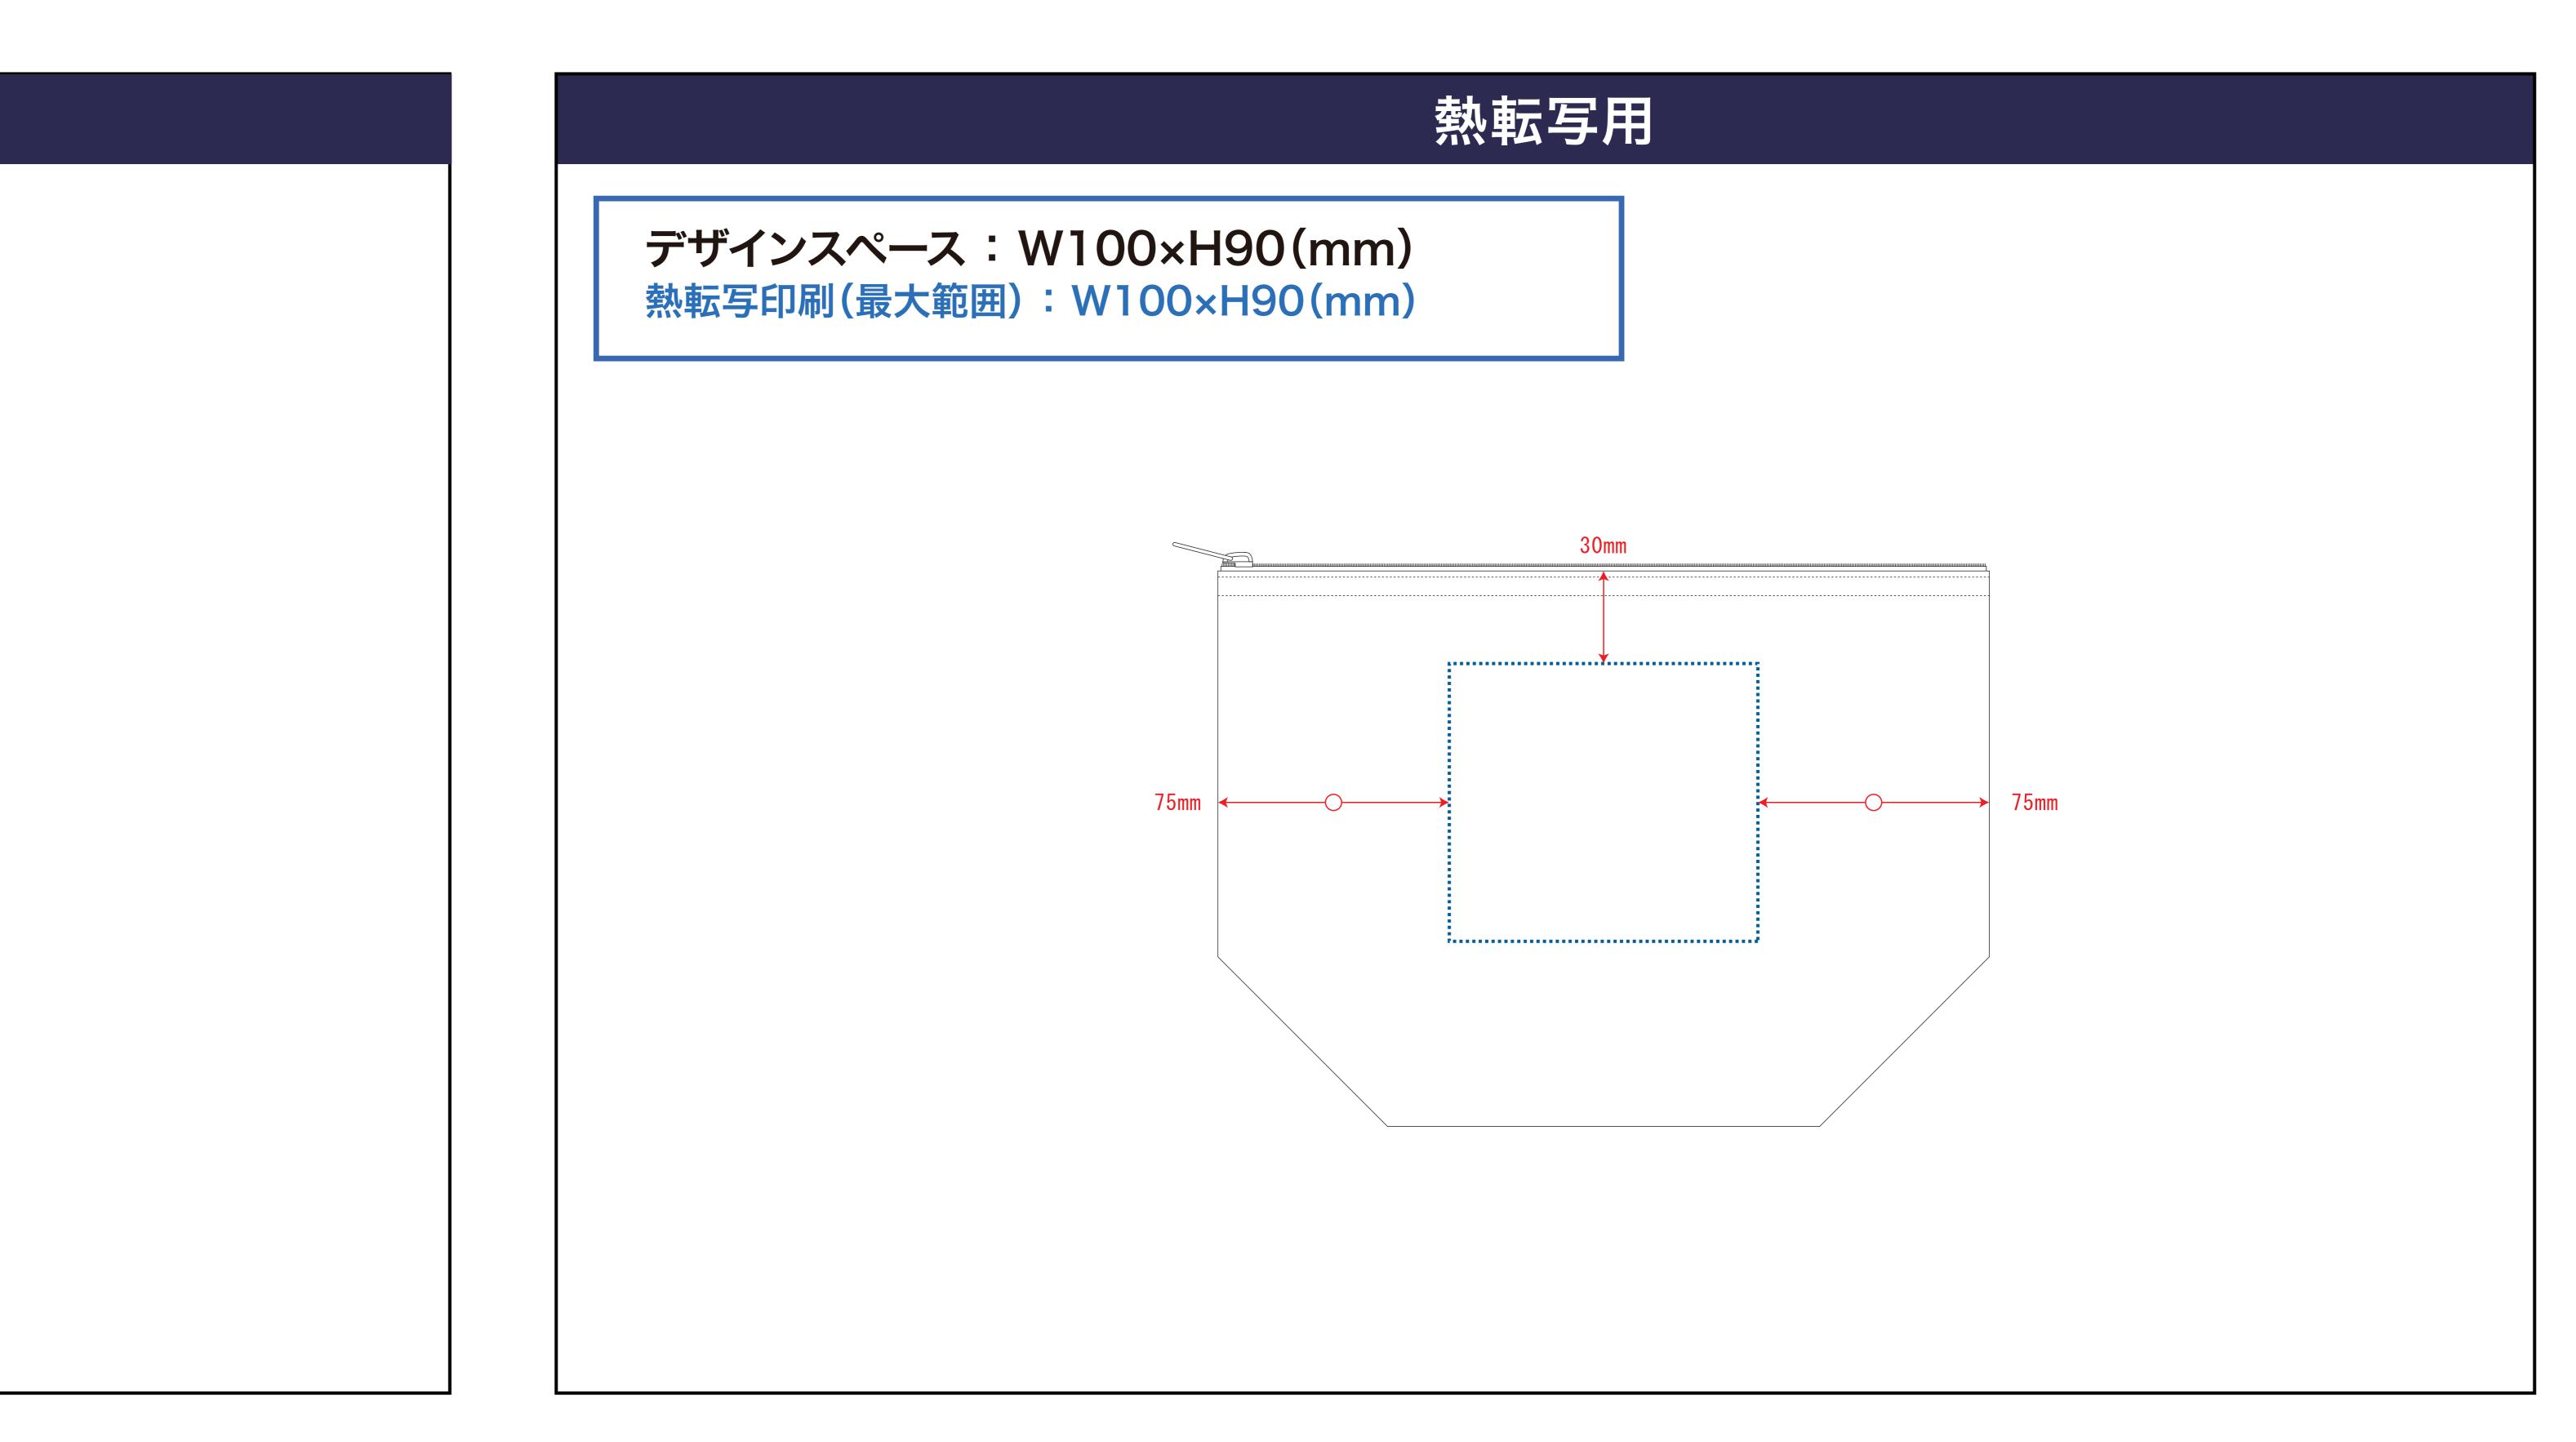

イン化して下さい。 色は<mark>CMYKモード</mark>で制作して下さい。(RBGは使用しないで下さい。)

■画像について 画像は実寸サイズで解像度が300dpi以上のものをご使用下さい。 300dpi以下の場合、きれいにプリントできない可能性がございます。

使用した画像は埋め込まず、リンク配置にてお送り下さい。 データと使用した画像は、同フォルダにまとめてお送りください。

■特殊効果について

ドロップシャドウ

透明効果、ドロップシャドウ、ぼかしをご利用した場合、 入稿時に設定が変わる場合がございます。 ご利用の際は「アピアランスの分割」を行い、画像に変更して下さい。

オーバープリント

デザインの一部の柄や文字が消える場合がございますので、 オーバープリント設定は利用しないで下さい。

スウォッチ(パターン)

パターンでの模様を使用している場合、サイズや位置が 変化する場合がございます。 入稿の際に「分割・拡張処理」を行わないパスになった事をご確認下さい。

■データの保存形式について Adobe Illustrator ai形式、またはeps形式にて保存してください。

## SPの卸 オリジナルトートバッグ

https://www.spgoods-oroshi.com/tote/

運営会社:株式会社 S-1

TEL 03-6380-1213 FAX 03-6380-1217 info@spgoods-oroshi.com

〒160-0022 東京都新宿区新宿1-13-11 シブヤビル5F



# デザインスペース: W150×H90(mm) シルク印刷(最大範囲):W150×H90(mm)



### []] デザインスペース ←→ デザイン配置後、アイテムに対しての上下左右からの印刷位置の数値を記載してください。

シルク用





mm

デザインサイズ(原寸のサイズをご入力ください) 印刷色(1色印刷の場合、PANTONEまたはDICでご指定ください)

例) PANTONE 00-1234 DIC123