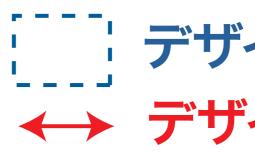

### []] デザインスペース ←→ デザイン配置後、アイテムに対しての上下左右からの印刷位置の数値を記載してください。

シルク用

mm

デザインサイズ(原寸のサイズをご入力ください) 印刷色(1色印刷の場合、PANTONEまたはDICでご指定ください)

例) PANTONE 00-1234 DIC123