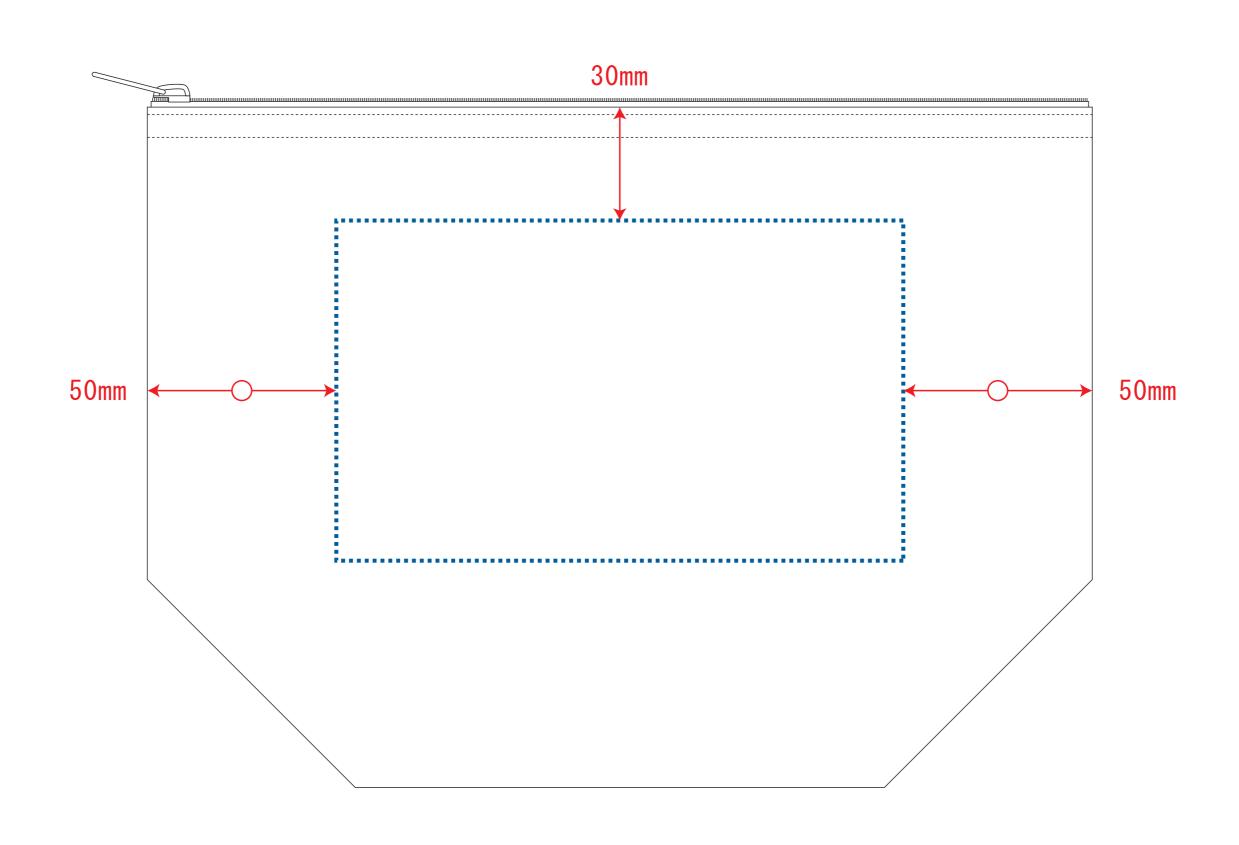

トライン化して下さい。 色は<mark>CMYKモード</mark>で制作して下さい。(RBGは使用しないで下さい。)

■画像について 画像は実寸サイズで解像度が300dpi以上のものをご使用下さい。 300dpi以下の場合、きれいにプリントできない可能性がございます。

使用した画像は埋め込まず、リンク配置にてお送り下さい。 データと使用した画像は、同フォルダにまとめてお送りください。

■特殊効果について

ドロップシャドウ

透明効果、ドロップシャドウ、ぼかしをご利用した場合、 入稿時に設定が変わる場合がございます。 ご利用の際は「アピアランスの分割」を行い、画像に変更して下さい。

オーバープリント

デザインの一部の柄や文字が消える場合がございますので、 オーバープリント設定は利用しないで下さい。

スウォッチ(パターン)

パターンでの模様を使用している場合、サイズや位置が 変化する場合がございます。 入稿の際に「分割・拡張処理」を行わないパスになった事をご確認下さい。

■データの保存形式について Adobe Illustrator ai形式、またはeps形式にて保存してください。

## SPの卸 オリジナルトートバッグ

https://www.spgoods-oroshi.com/tote/

運営会社:株式会社 S-1

TEL 03-6380-1213 FAX 03-6380-1217 info@spgoods-oroshi.com

〒160-0022 東京都新宿区新宿1-13-11 シブヤビル5F



# デザインスペース: W150×H90(mm) シルク印刷(最大範囲):W150×H90(mm)



### []] デザインスペース ←→ デザイン配置後、アイテムに対しての上下左右からの印刷位置の数値を記載してください。

シルク用





mm

デザインサイズ(原寸のサイズをご入力ください) 印刷色(1色印刷の場合、PANTONEまたはDICでご指定ください)

例) PANTONE 00-1234 DIC123