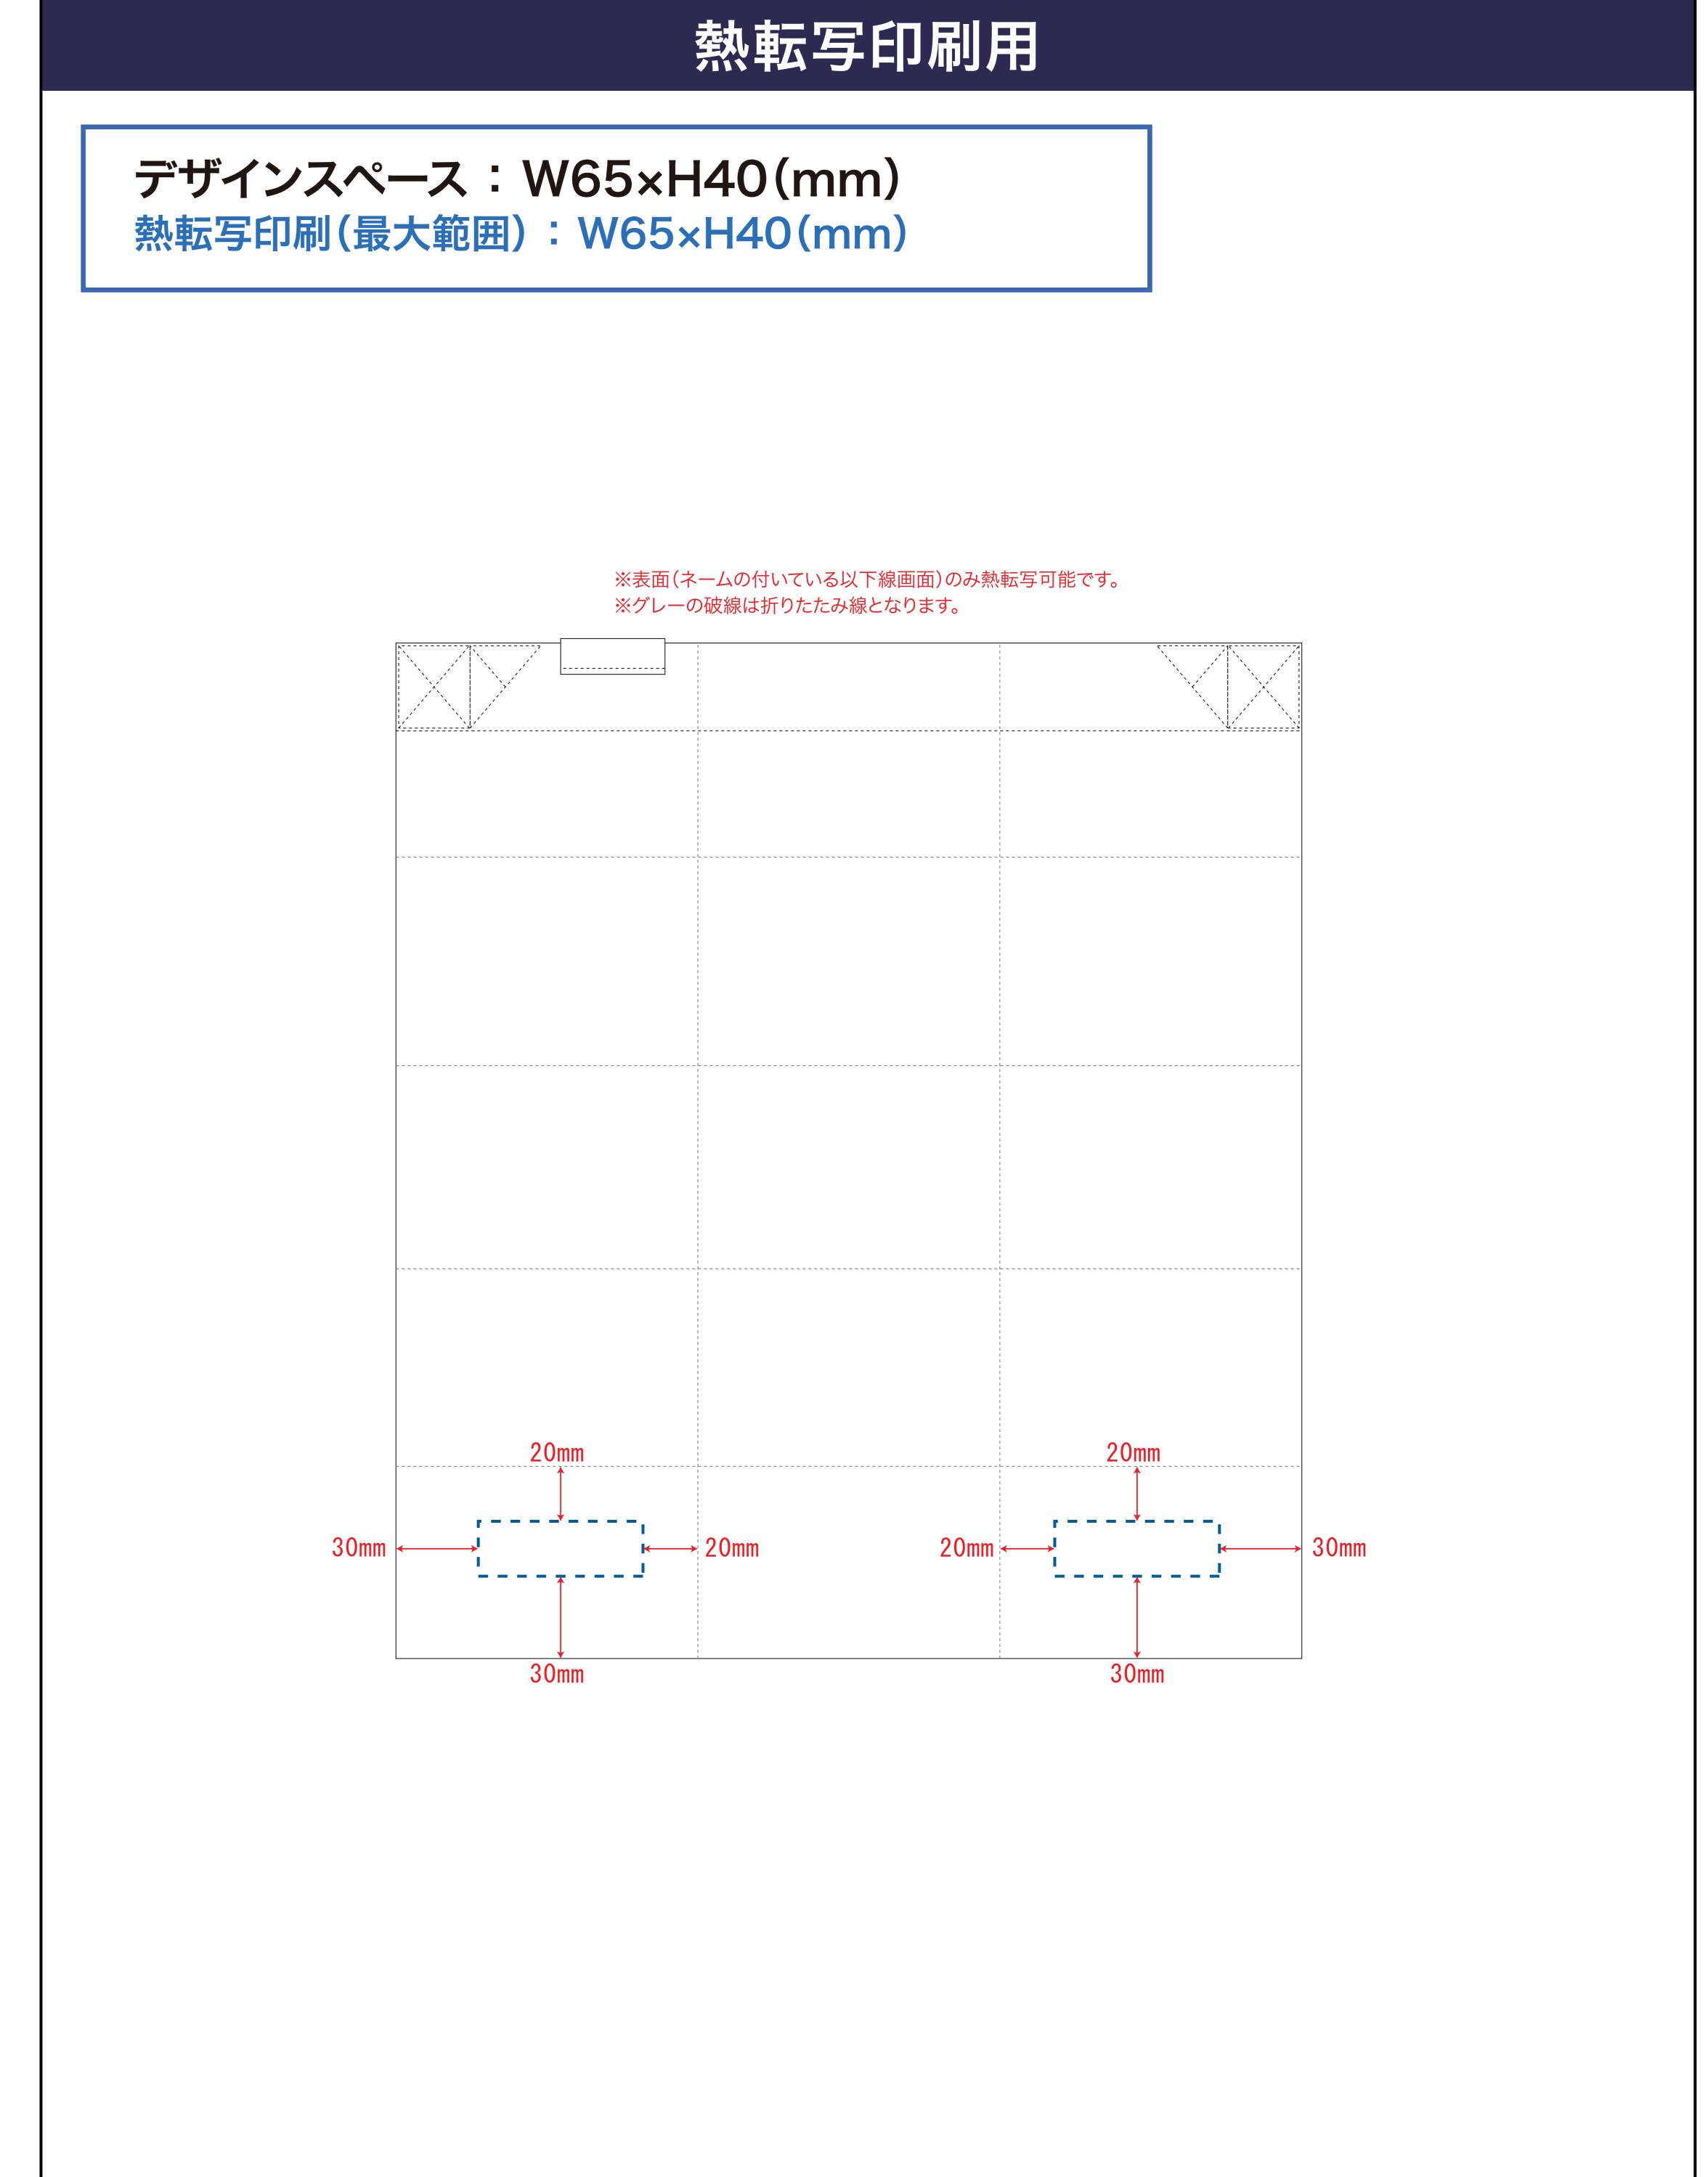

### 青点線:デザインスペース

作成したデザインは、デザインスペース内に 配置してください。

# デザインスペース

**←→** デザイン配置後、アイテムに対しての上下左右からの印刷位置の数値を記載してください。

注文枚数

デザインサイズ(原寸のサイズをご入力ください)

×H

印刷色(1色印刷の場合、PANTONEまたはDICでご指定ください)

例) PANTONE 00-1234 DIC123