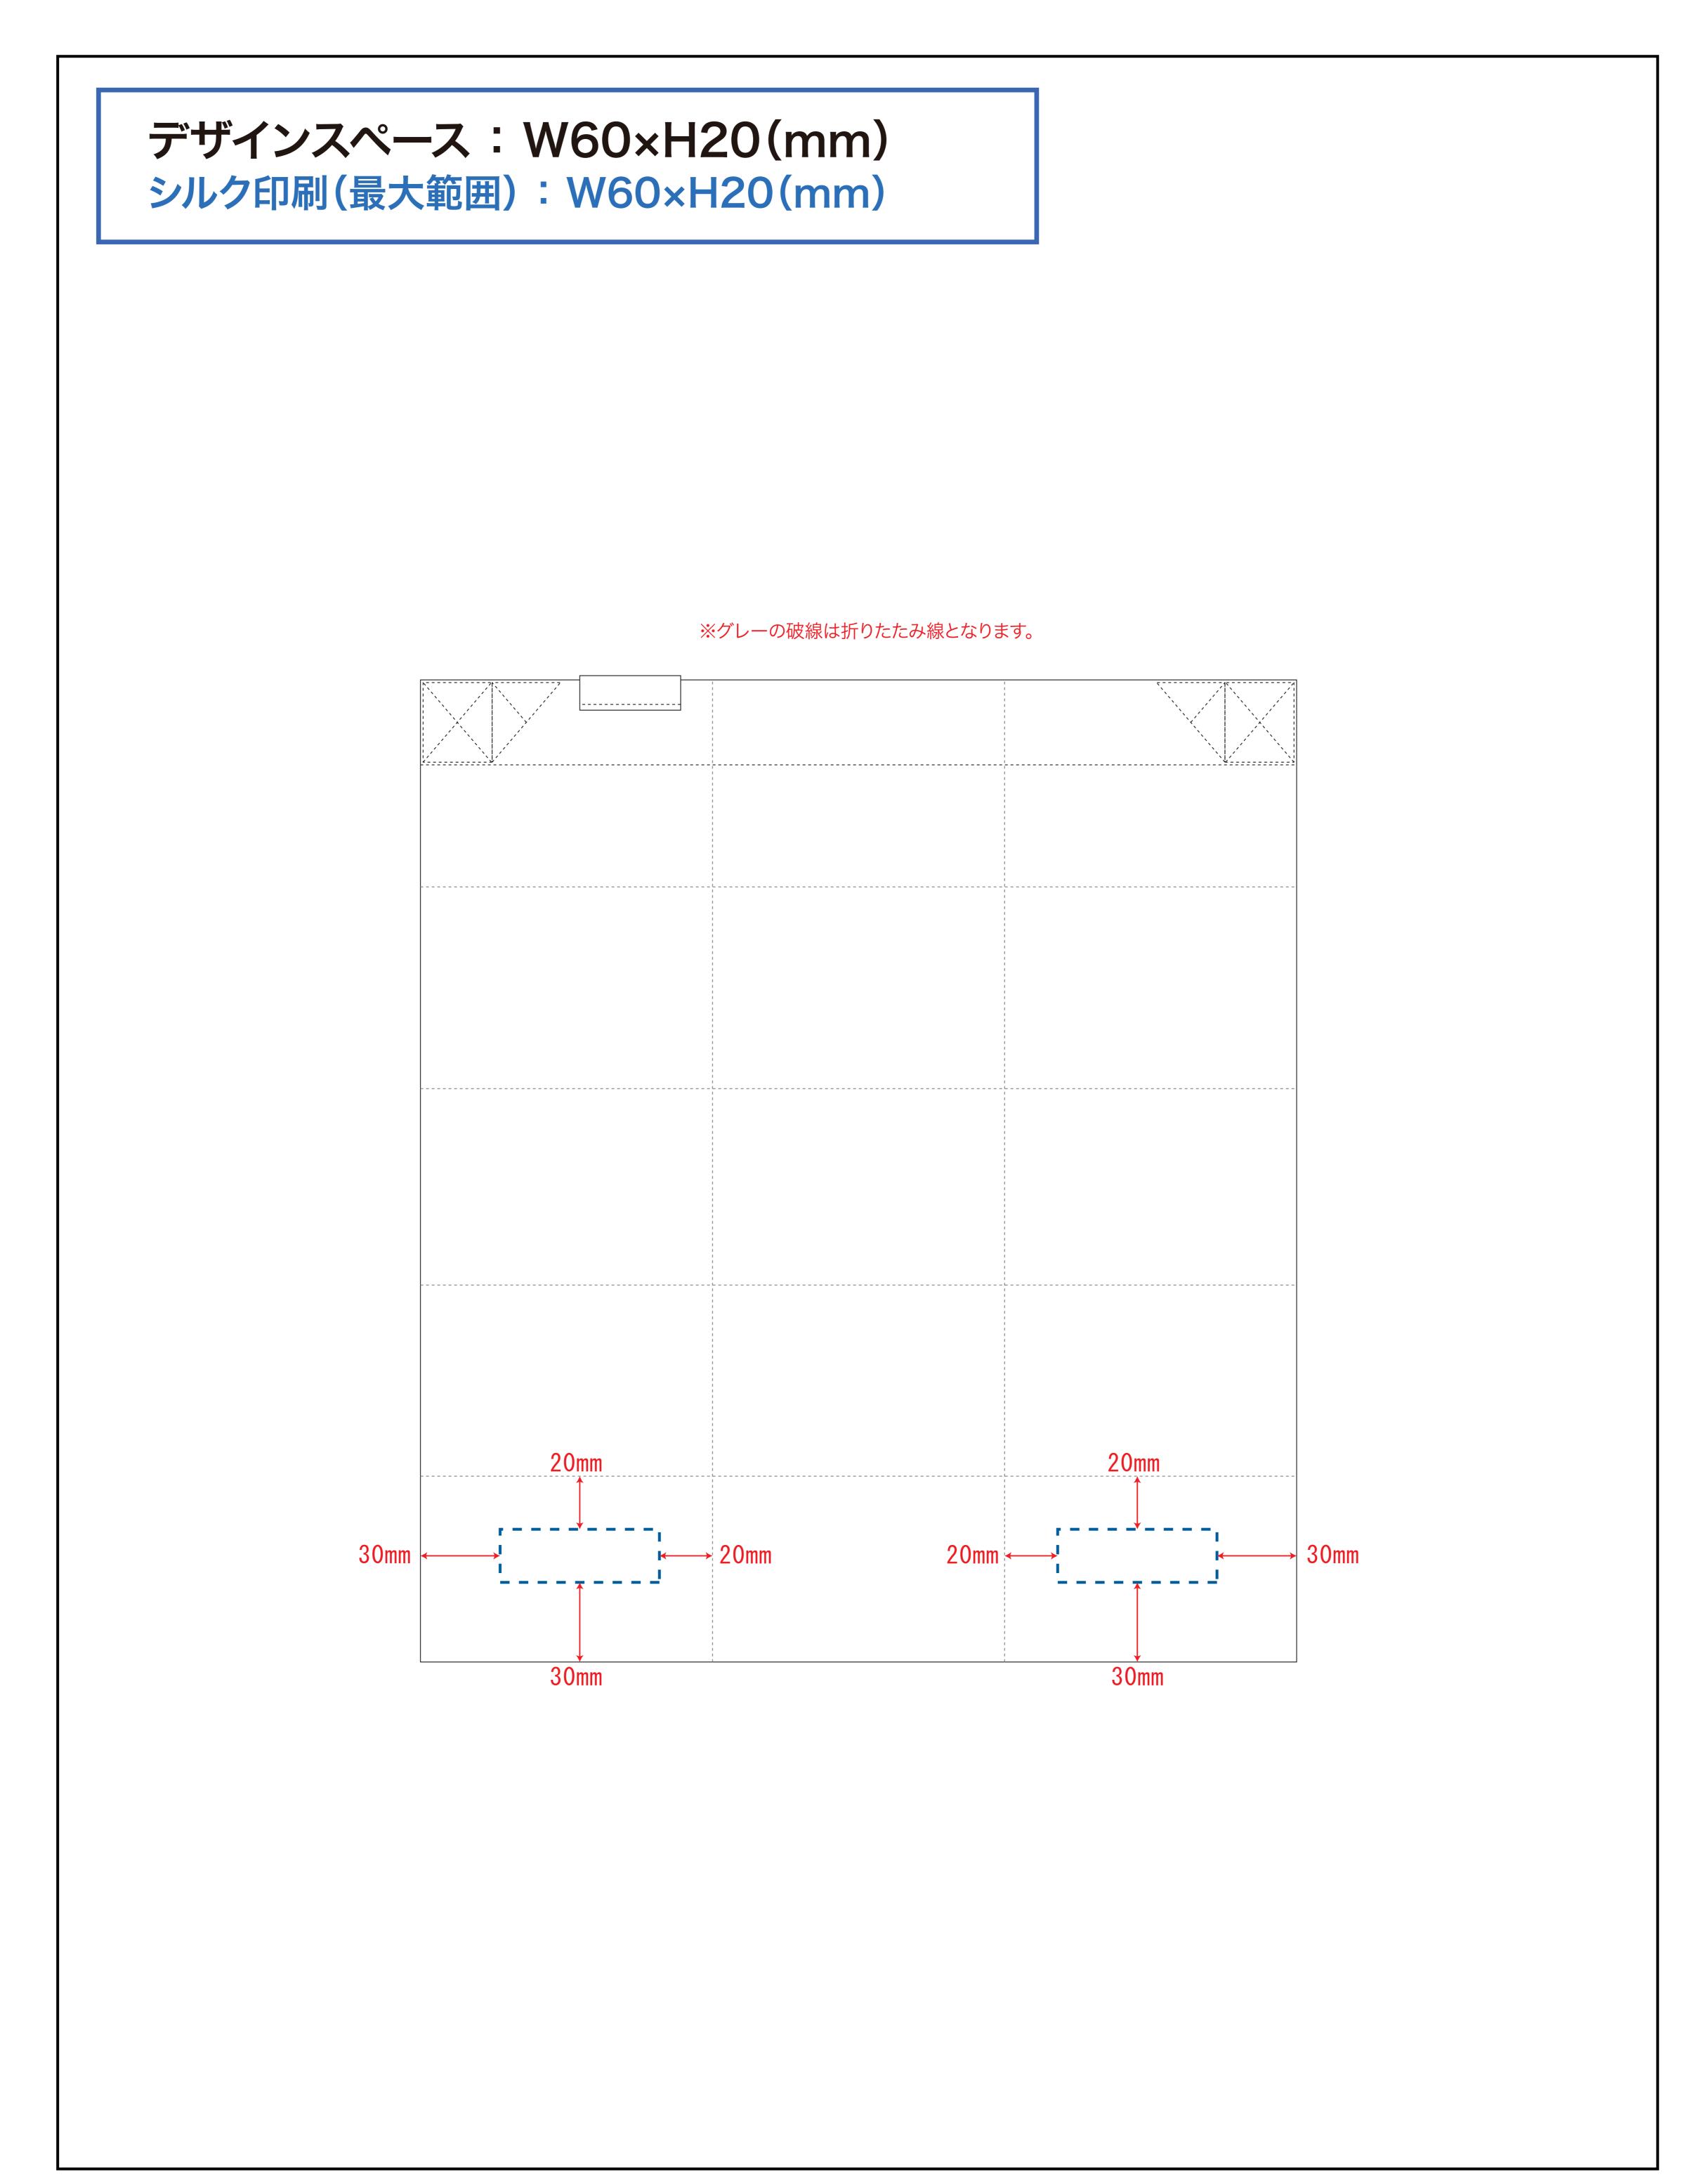

### 青点線:デザインスペース

作成したデザインは、デザインスペース内に 配置してください。

# デザインスペース

**←→** デザイン配置後、アイテムに対しての上下左右からの印刷位置の数値を記載してください。

注文枚数

デザインサイズ(原寸のサイズをご入力ください)

×H

印刷色(1色印刷の場合、PANTONEまたはDICでご指定ください)

例) PANTONE 00-1234 DIC123