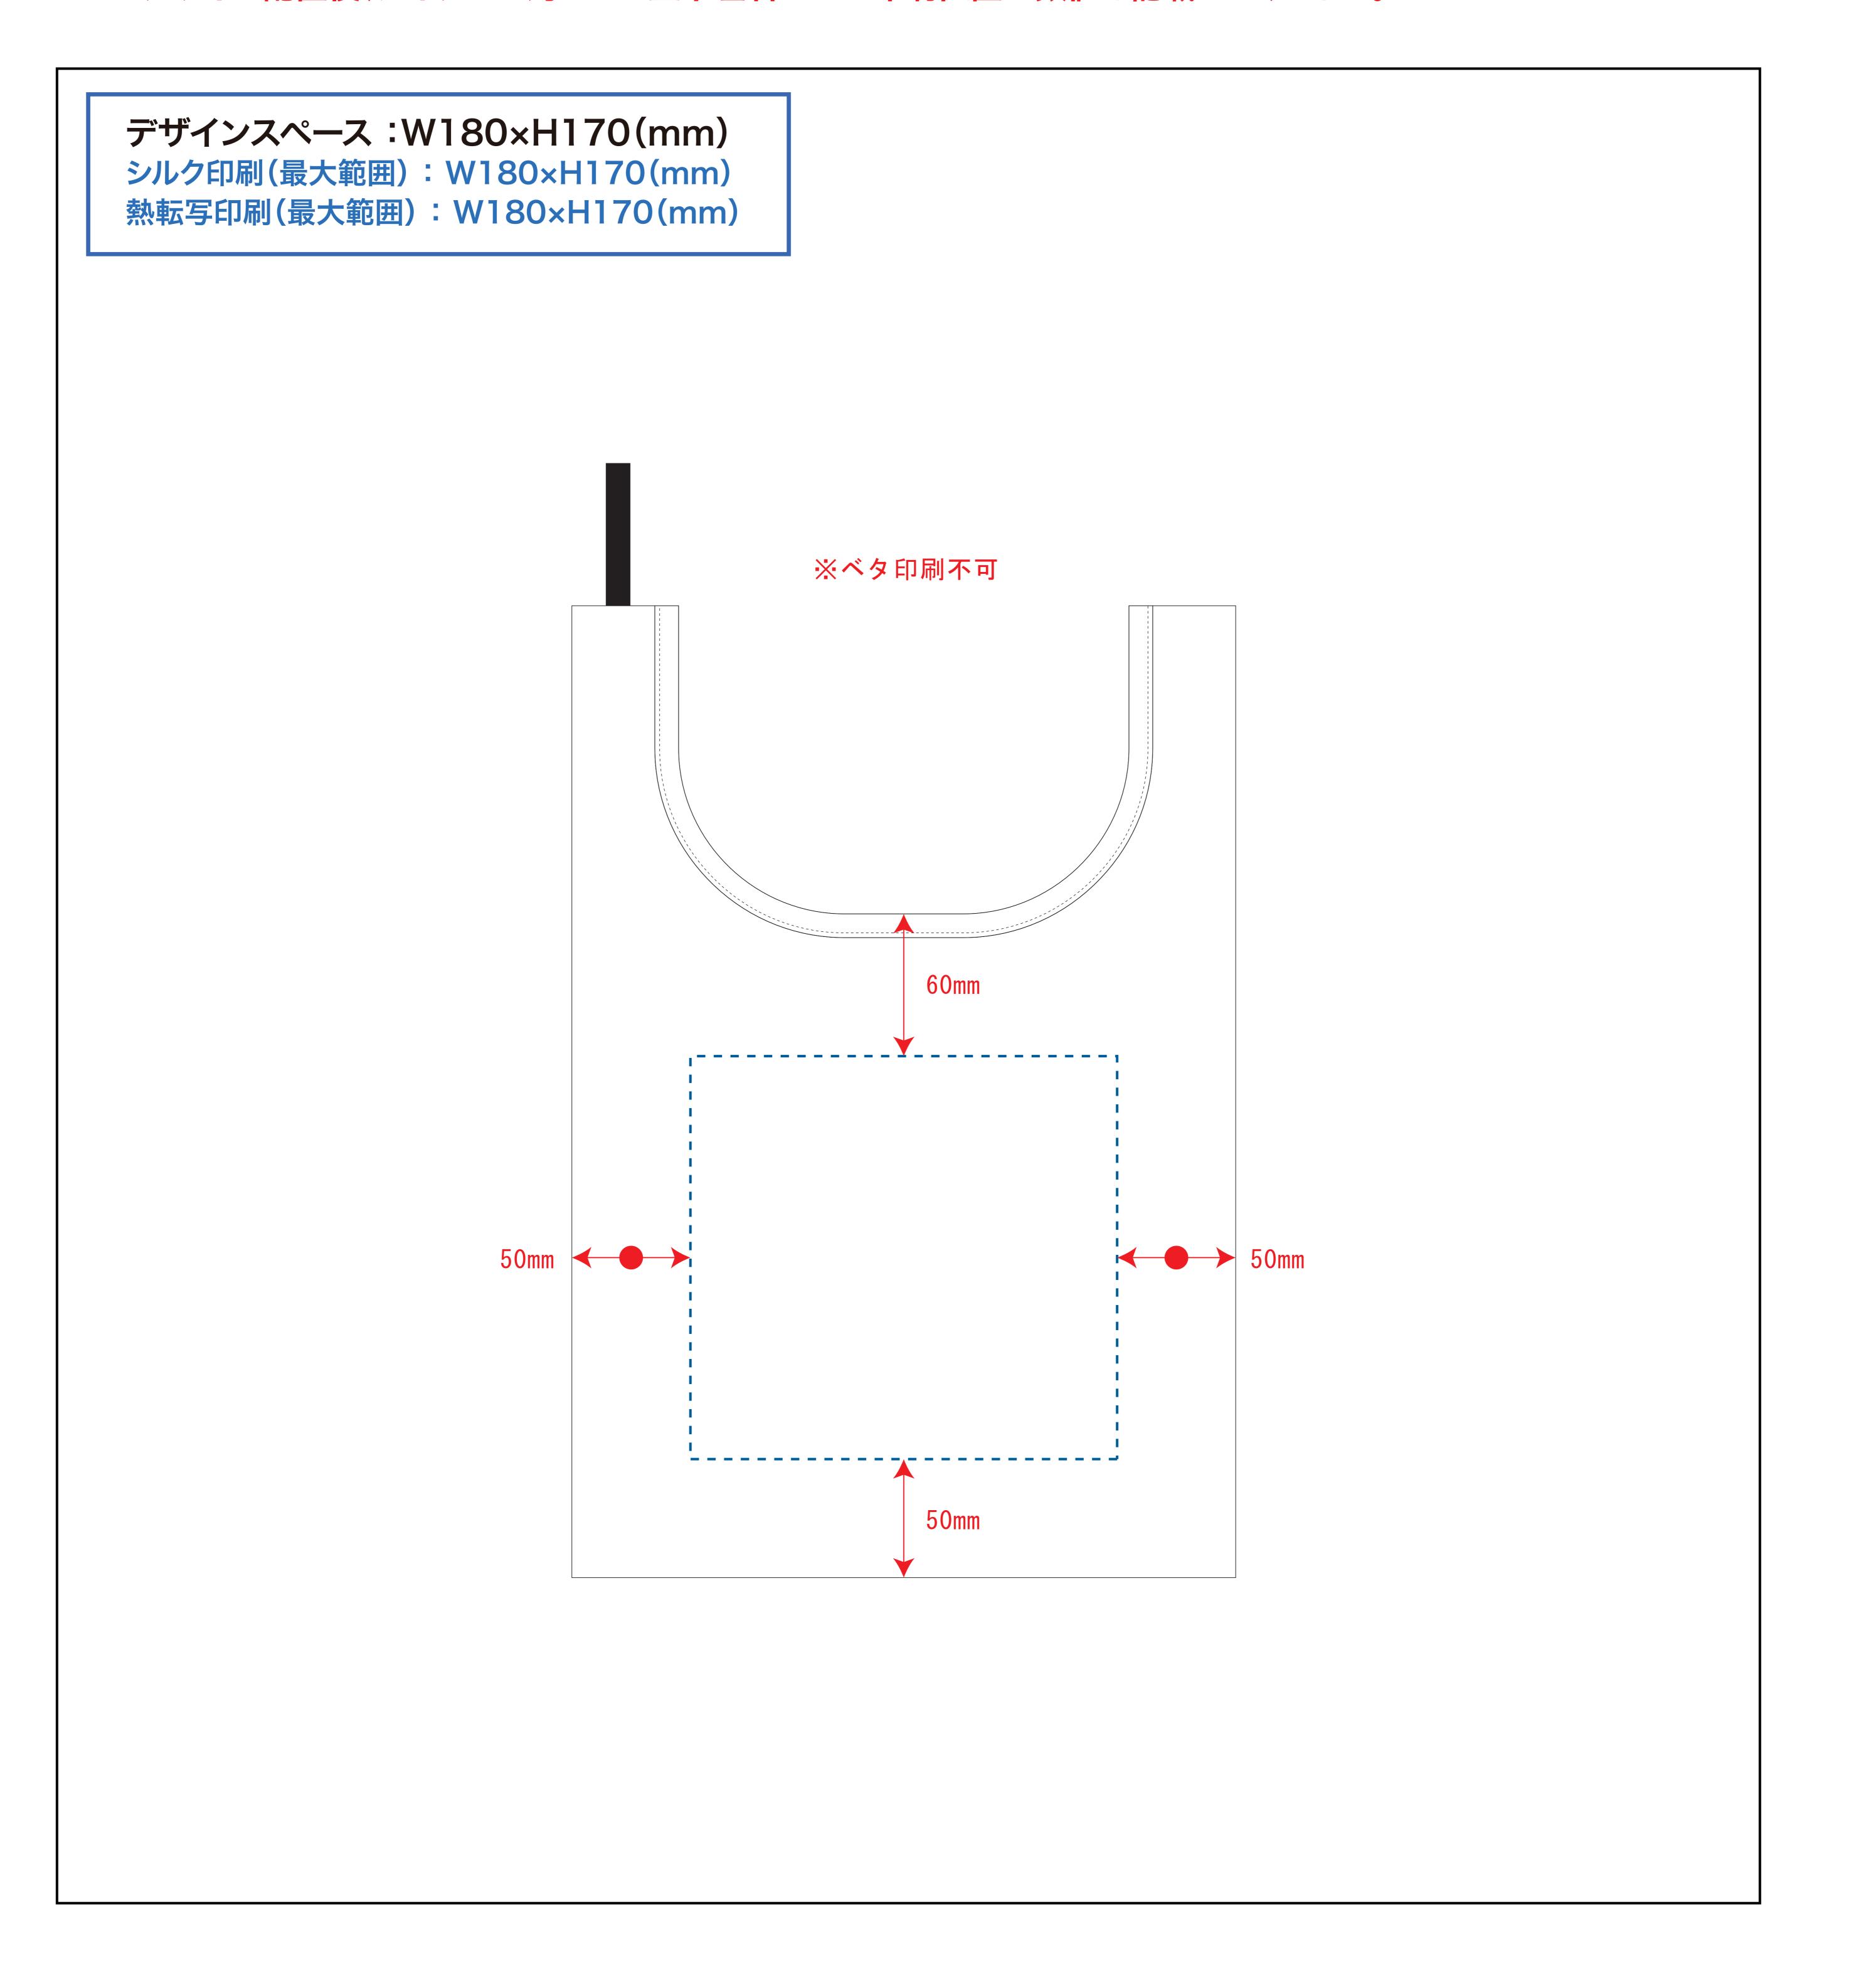

# 黒線:本体サイズ

青点線:デザインスペース

作成したデザインは、デザインスペース内に 配置してください。

# デザインスペース

**←→** デザイン配置後、アイテムに対しての上下左右からの印刷位置の数値を記載してください。