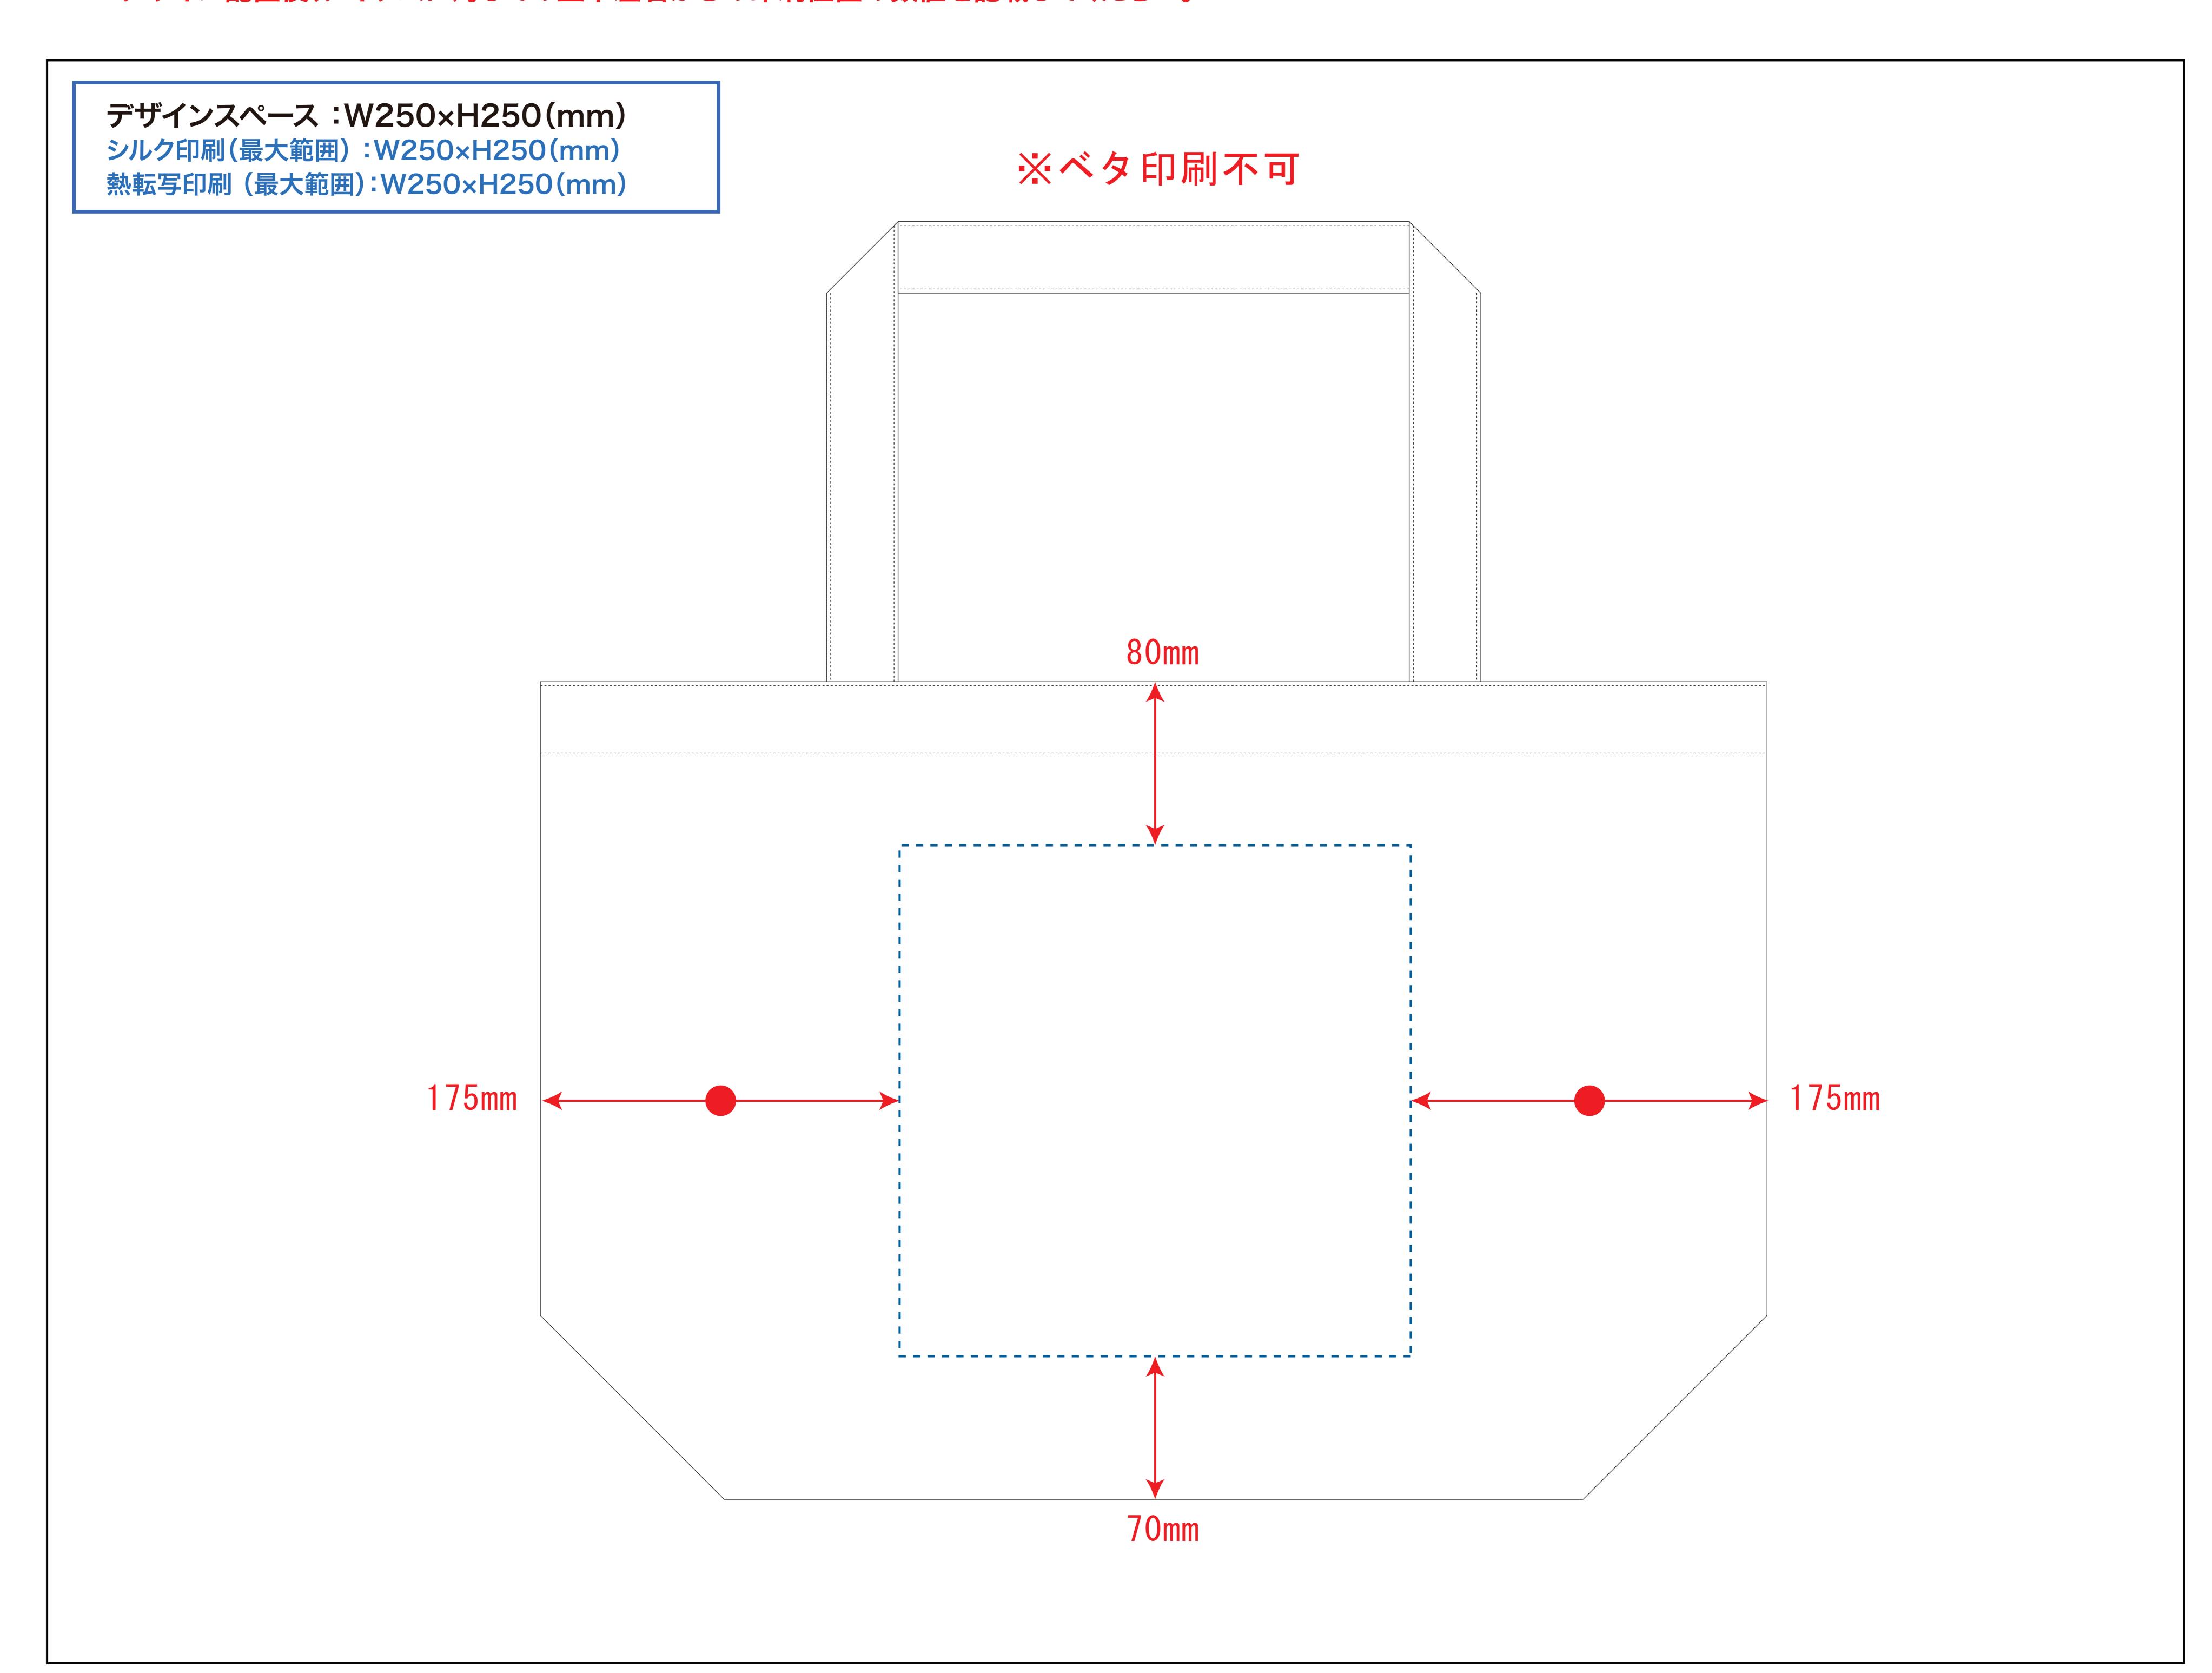

# デザインスペース

**←→** デザイン配置後、アイテムに対しての上下左右からの印刷位置の数値を記載してください。

# 黒線:本体サイズ

青点線:デザインスペース

作成したデザインは、デザインスペース内に 配置してください。