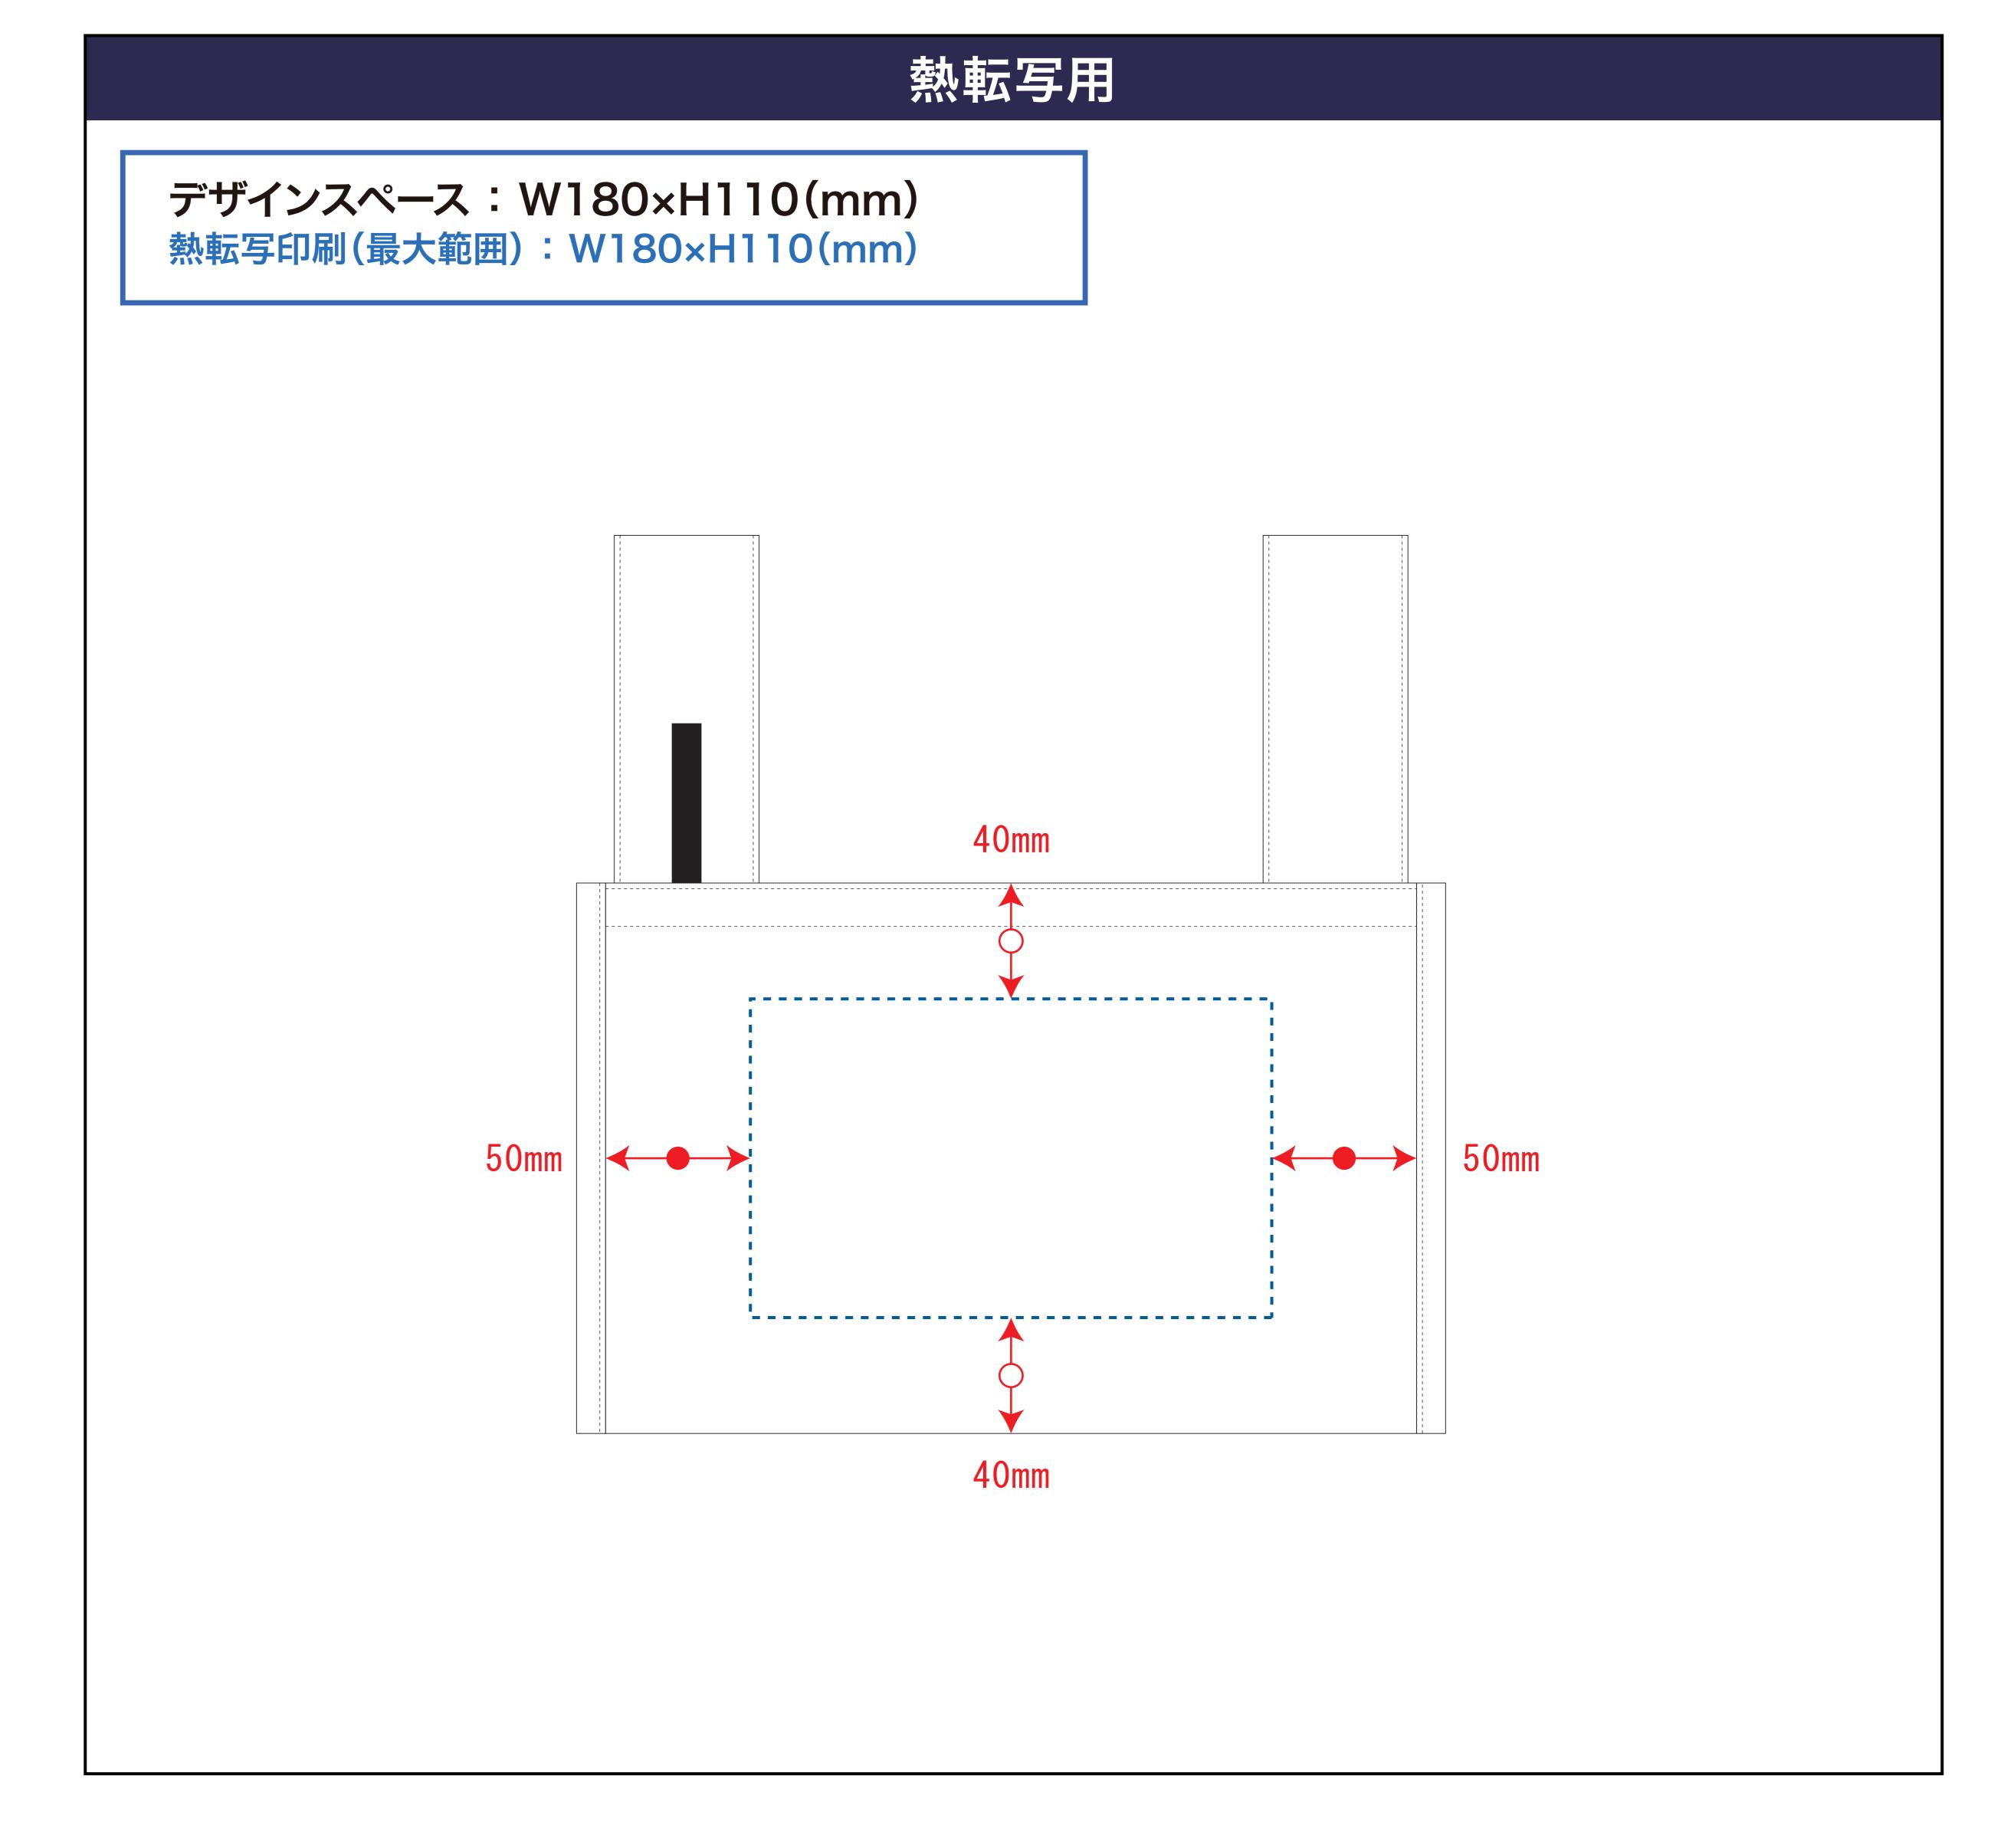

### 青点線:デザインスペース

作成したデザインは、デザインスペース内に 配置してください。

## デザインスペース

**←→** デザイン配置後、アイテムに対しての上下左右からの印刷位置の数値を記載してください。