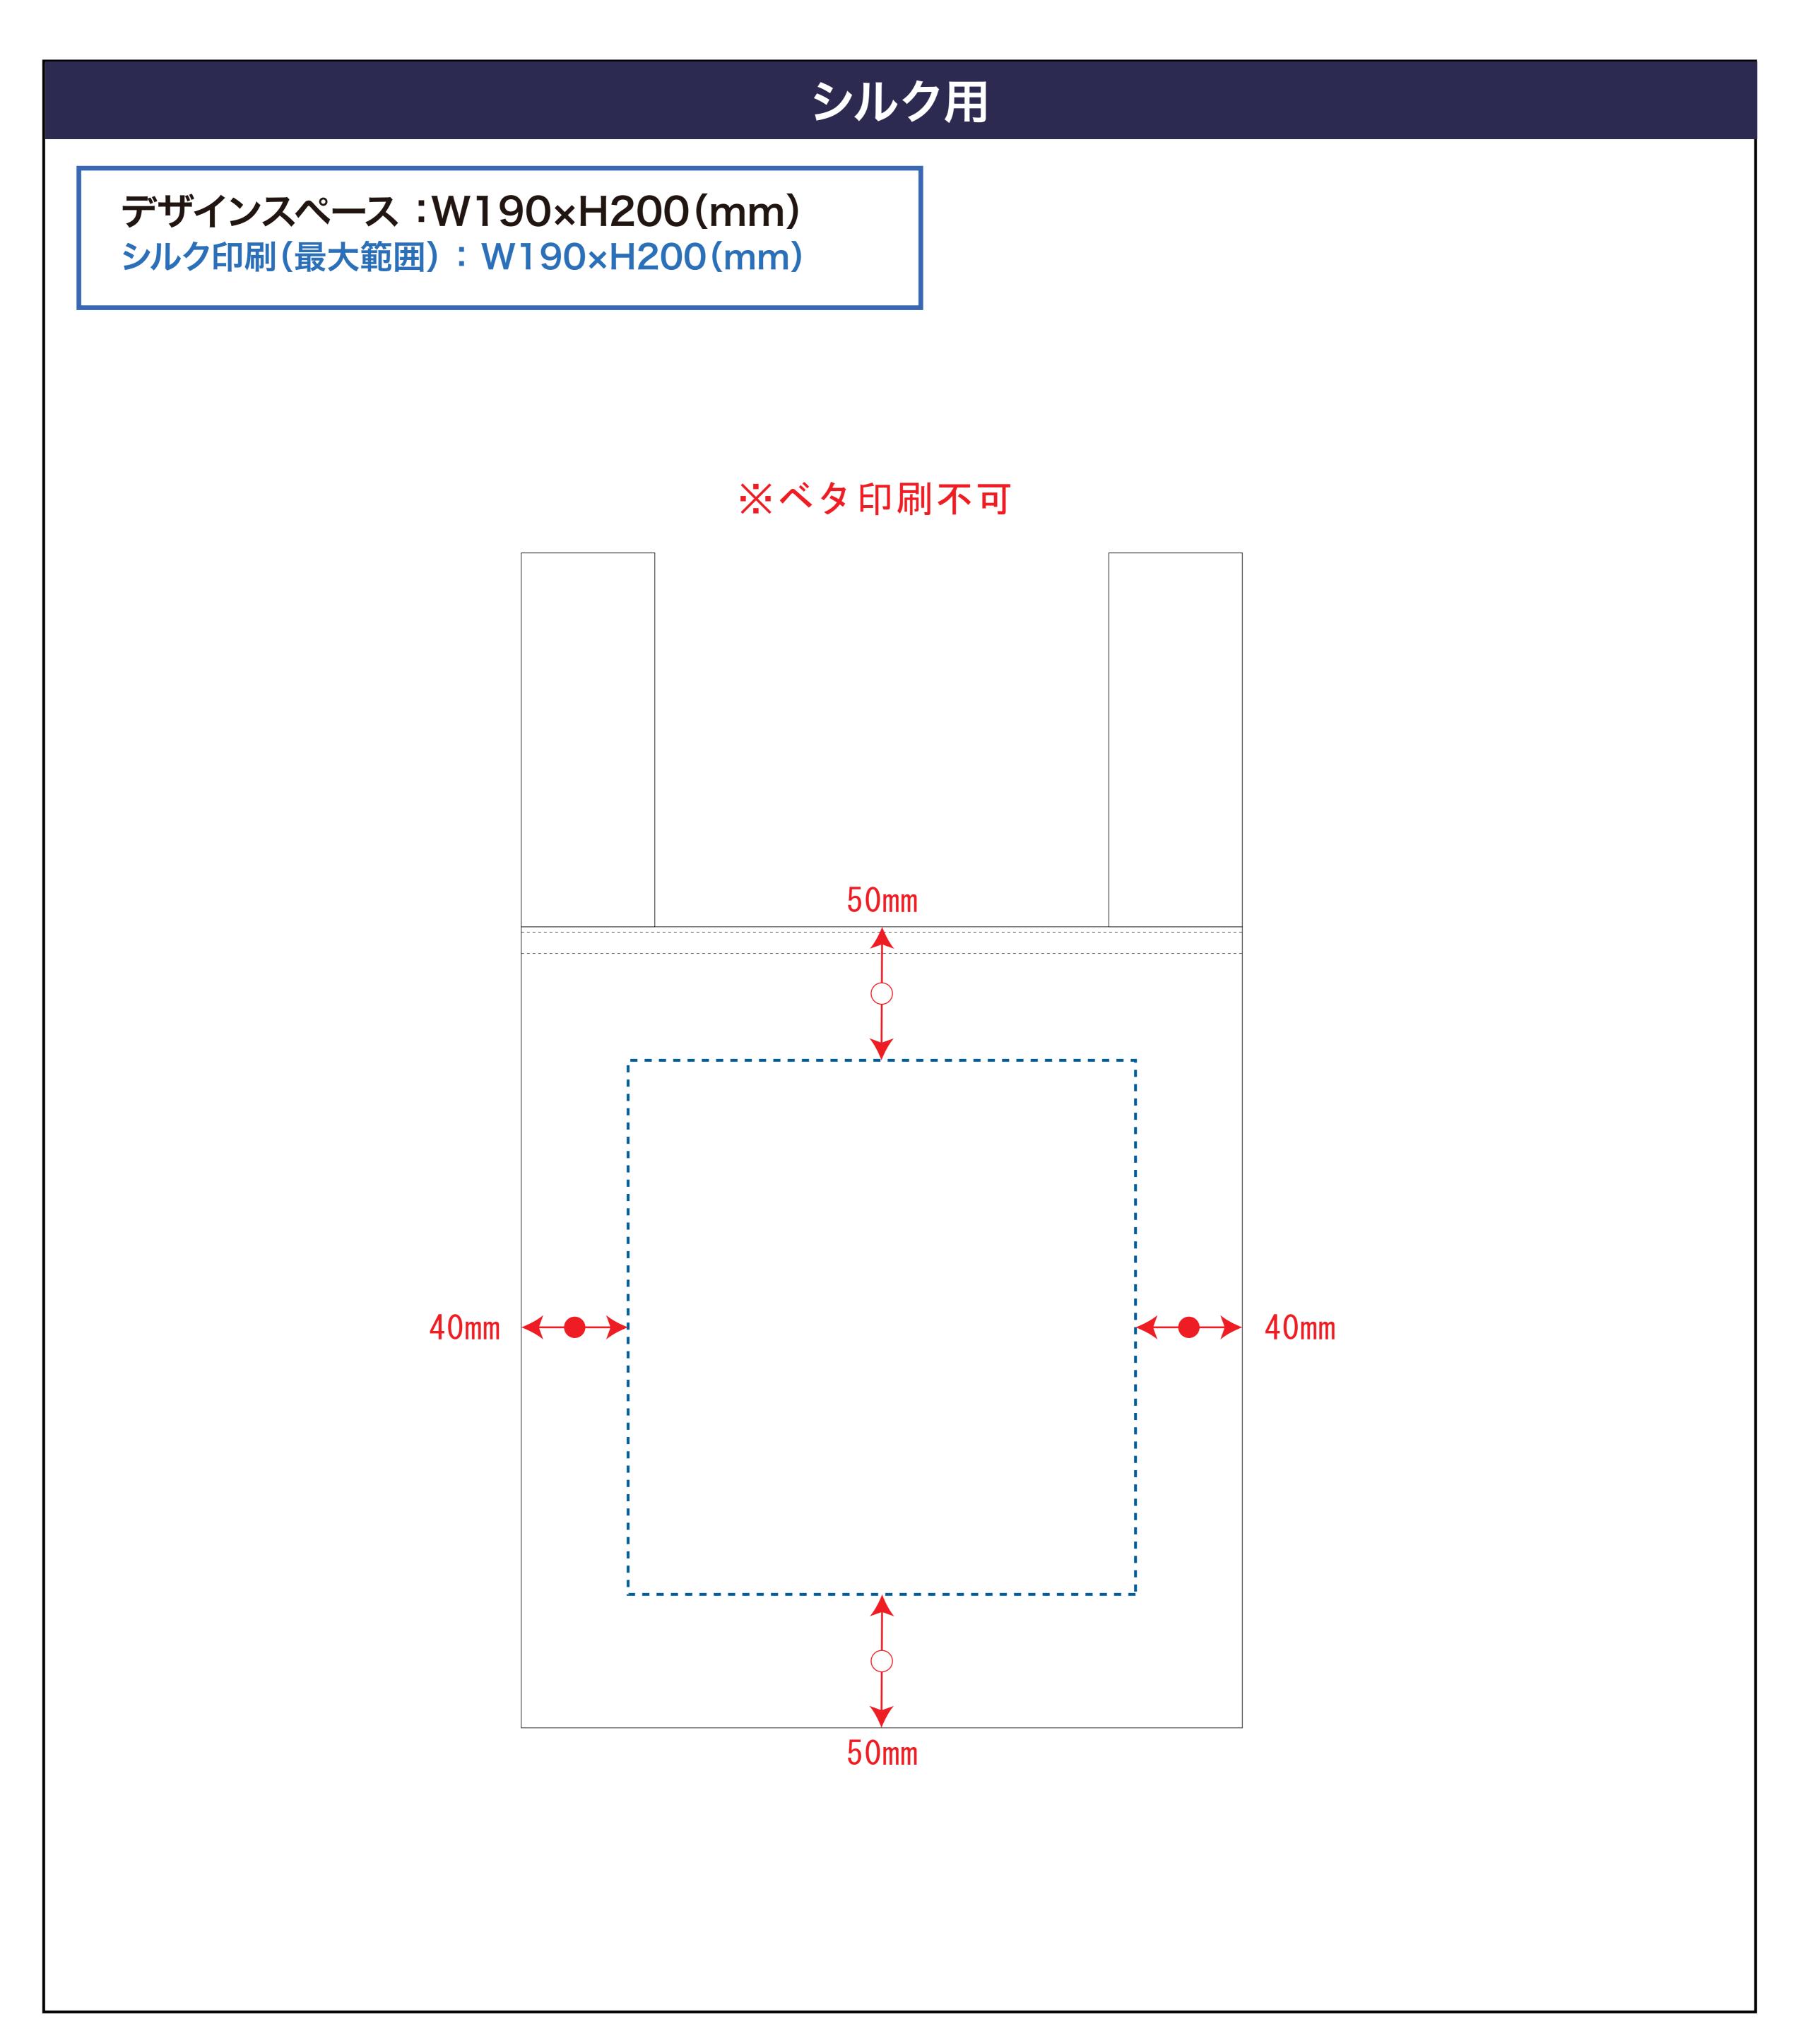

# デザインスペース

**←→** デザイン配置後、アイテムに対しての上下左右からの印刷位置の数値を記載してください。

## 黒線:本体サイズ

## 青点線:デザインスペース

作成したデザインは、デザインスペース内に 配置してください。

## 仕上がりのご注意点

☑ 1mm以下の実線・抜き線は、カスレや潰れが発生 する可能性がございます。

☑ ベースにしたトートバッグ本体のカラーにより、印刷色の 仕上がりが若干変わる場合がございます。