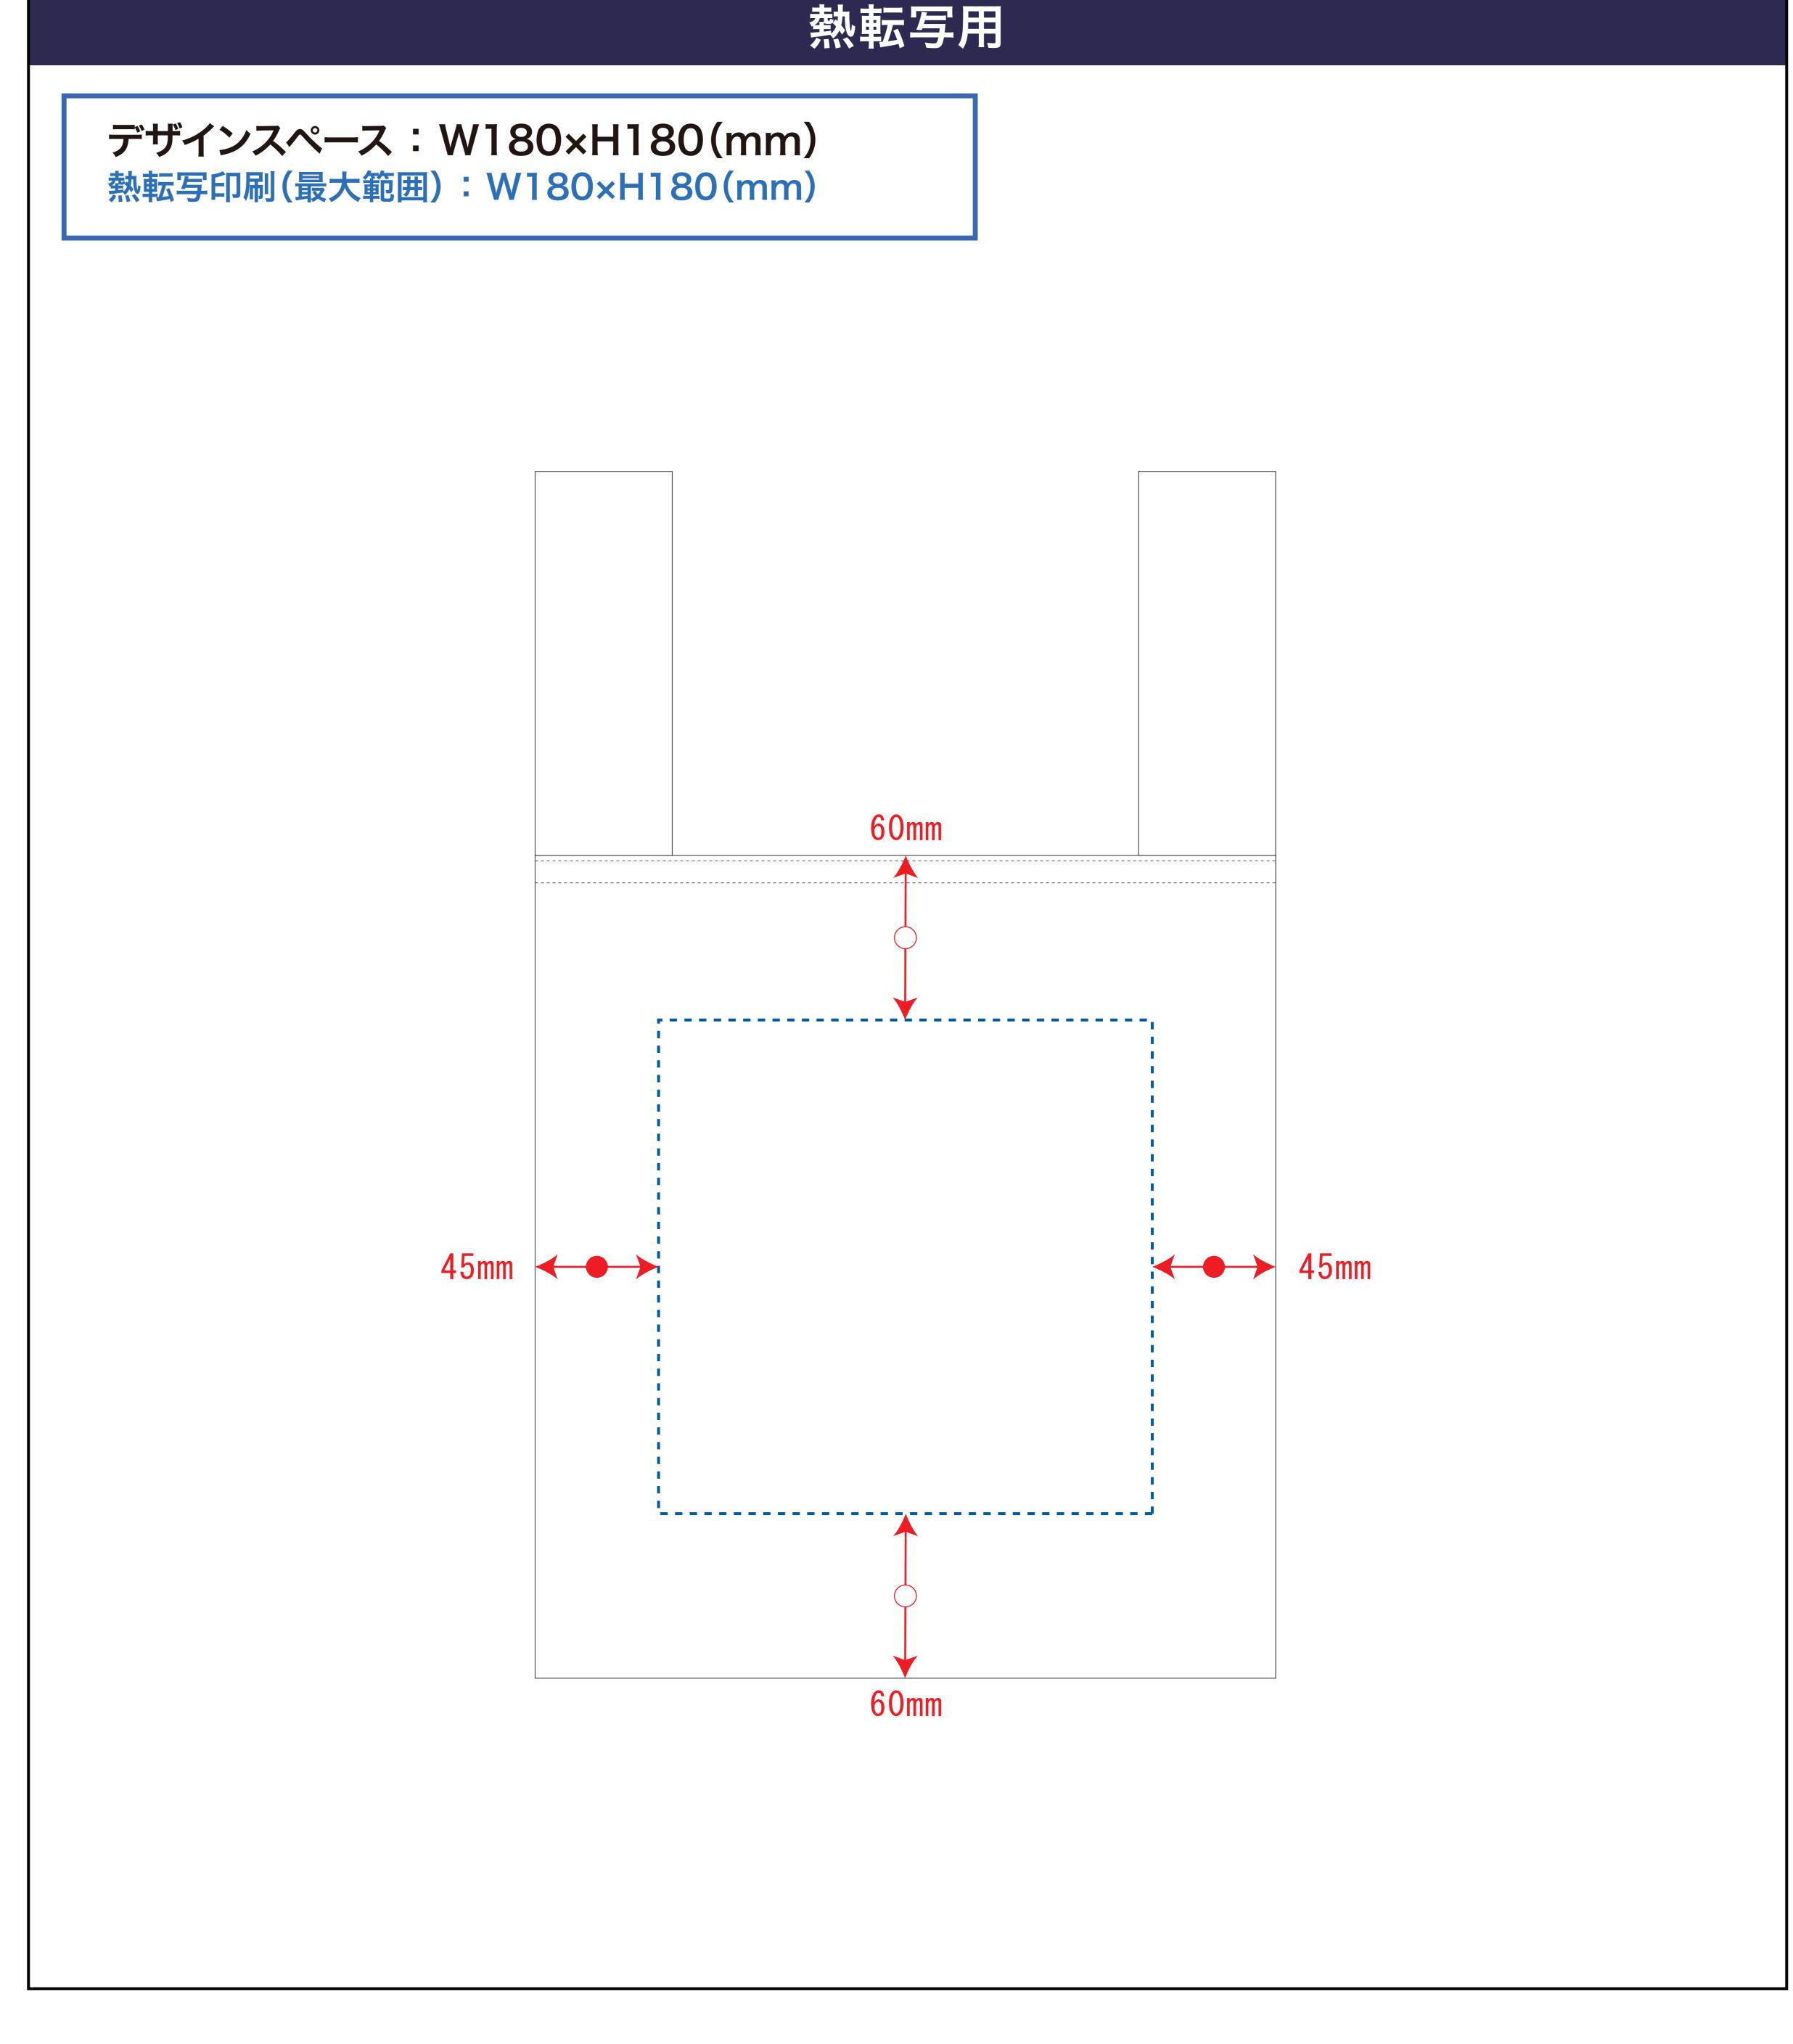

# デザインスペース

**←→** デザイン配置後、アイテムに対しての上下左右からの印刷位置の数値を記載してください。

## 黒線:本体サイズ

## 青点線:デザインスペース

作成したデザインは、デザインスペース内に 配置してください。

## 仕上がりのご注意点

☑ 1mm以下の実線・抜き線は、カスレや潰れが発生 する可能性がございます。

☑ ベースにしたトートバッグ本体のカラーにより、印刷色の 仕上がりが若干変わる場合がございます。