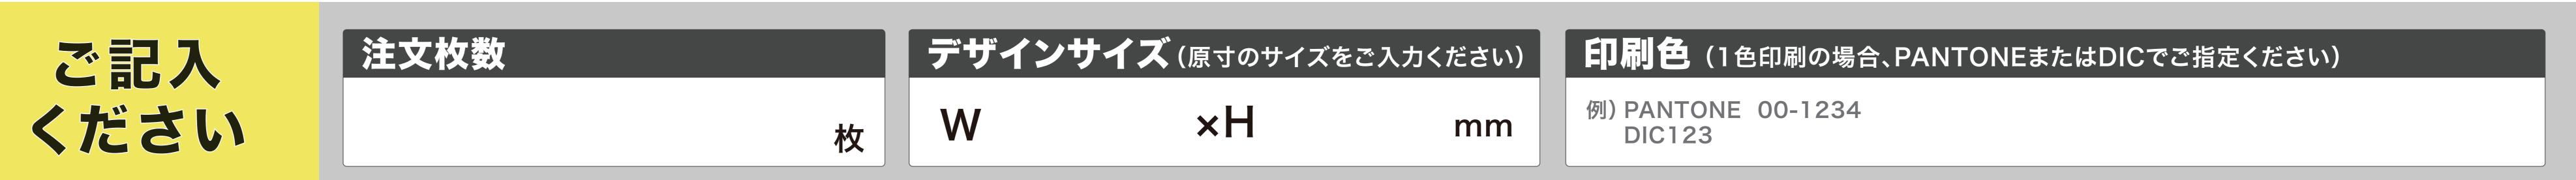

### ■データについて

データは原寸サイズで制作して下さい。 文字はアウトライン化して下さい。 色はCMYKモードで制作して下さい。(RBGは使用しないで下さい。)