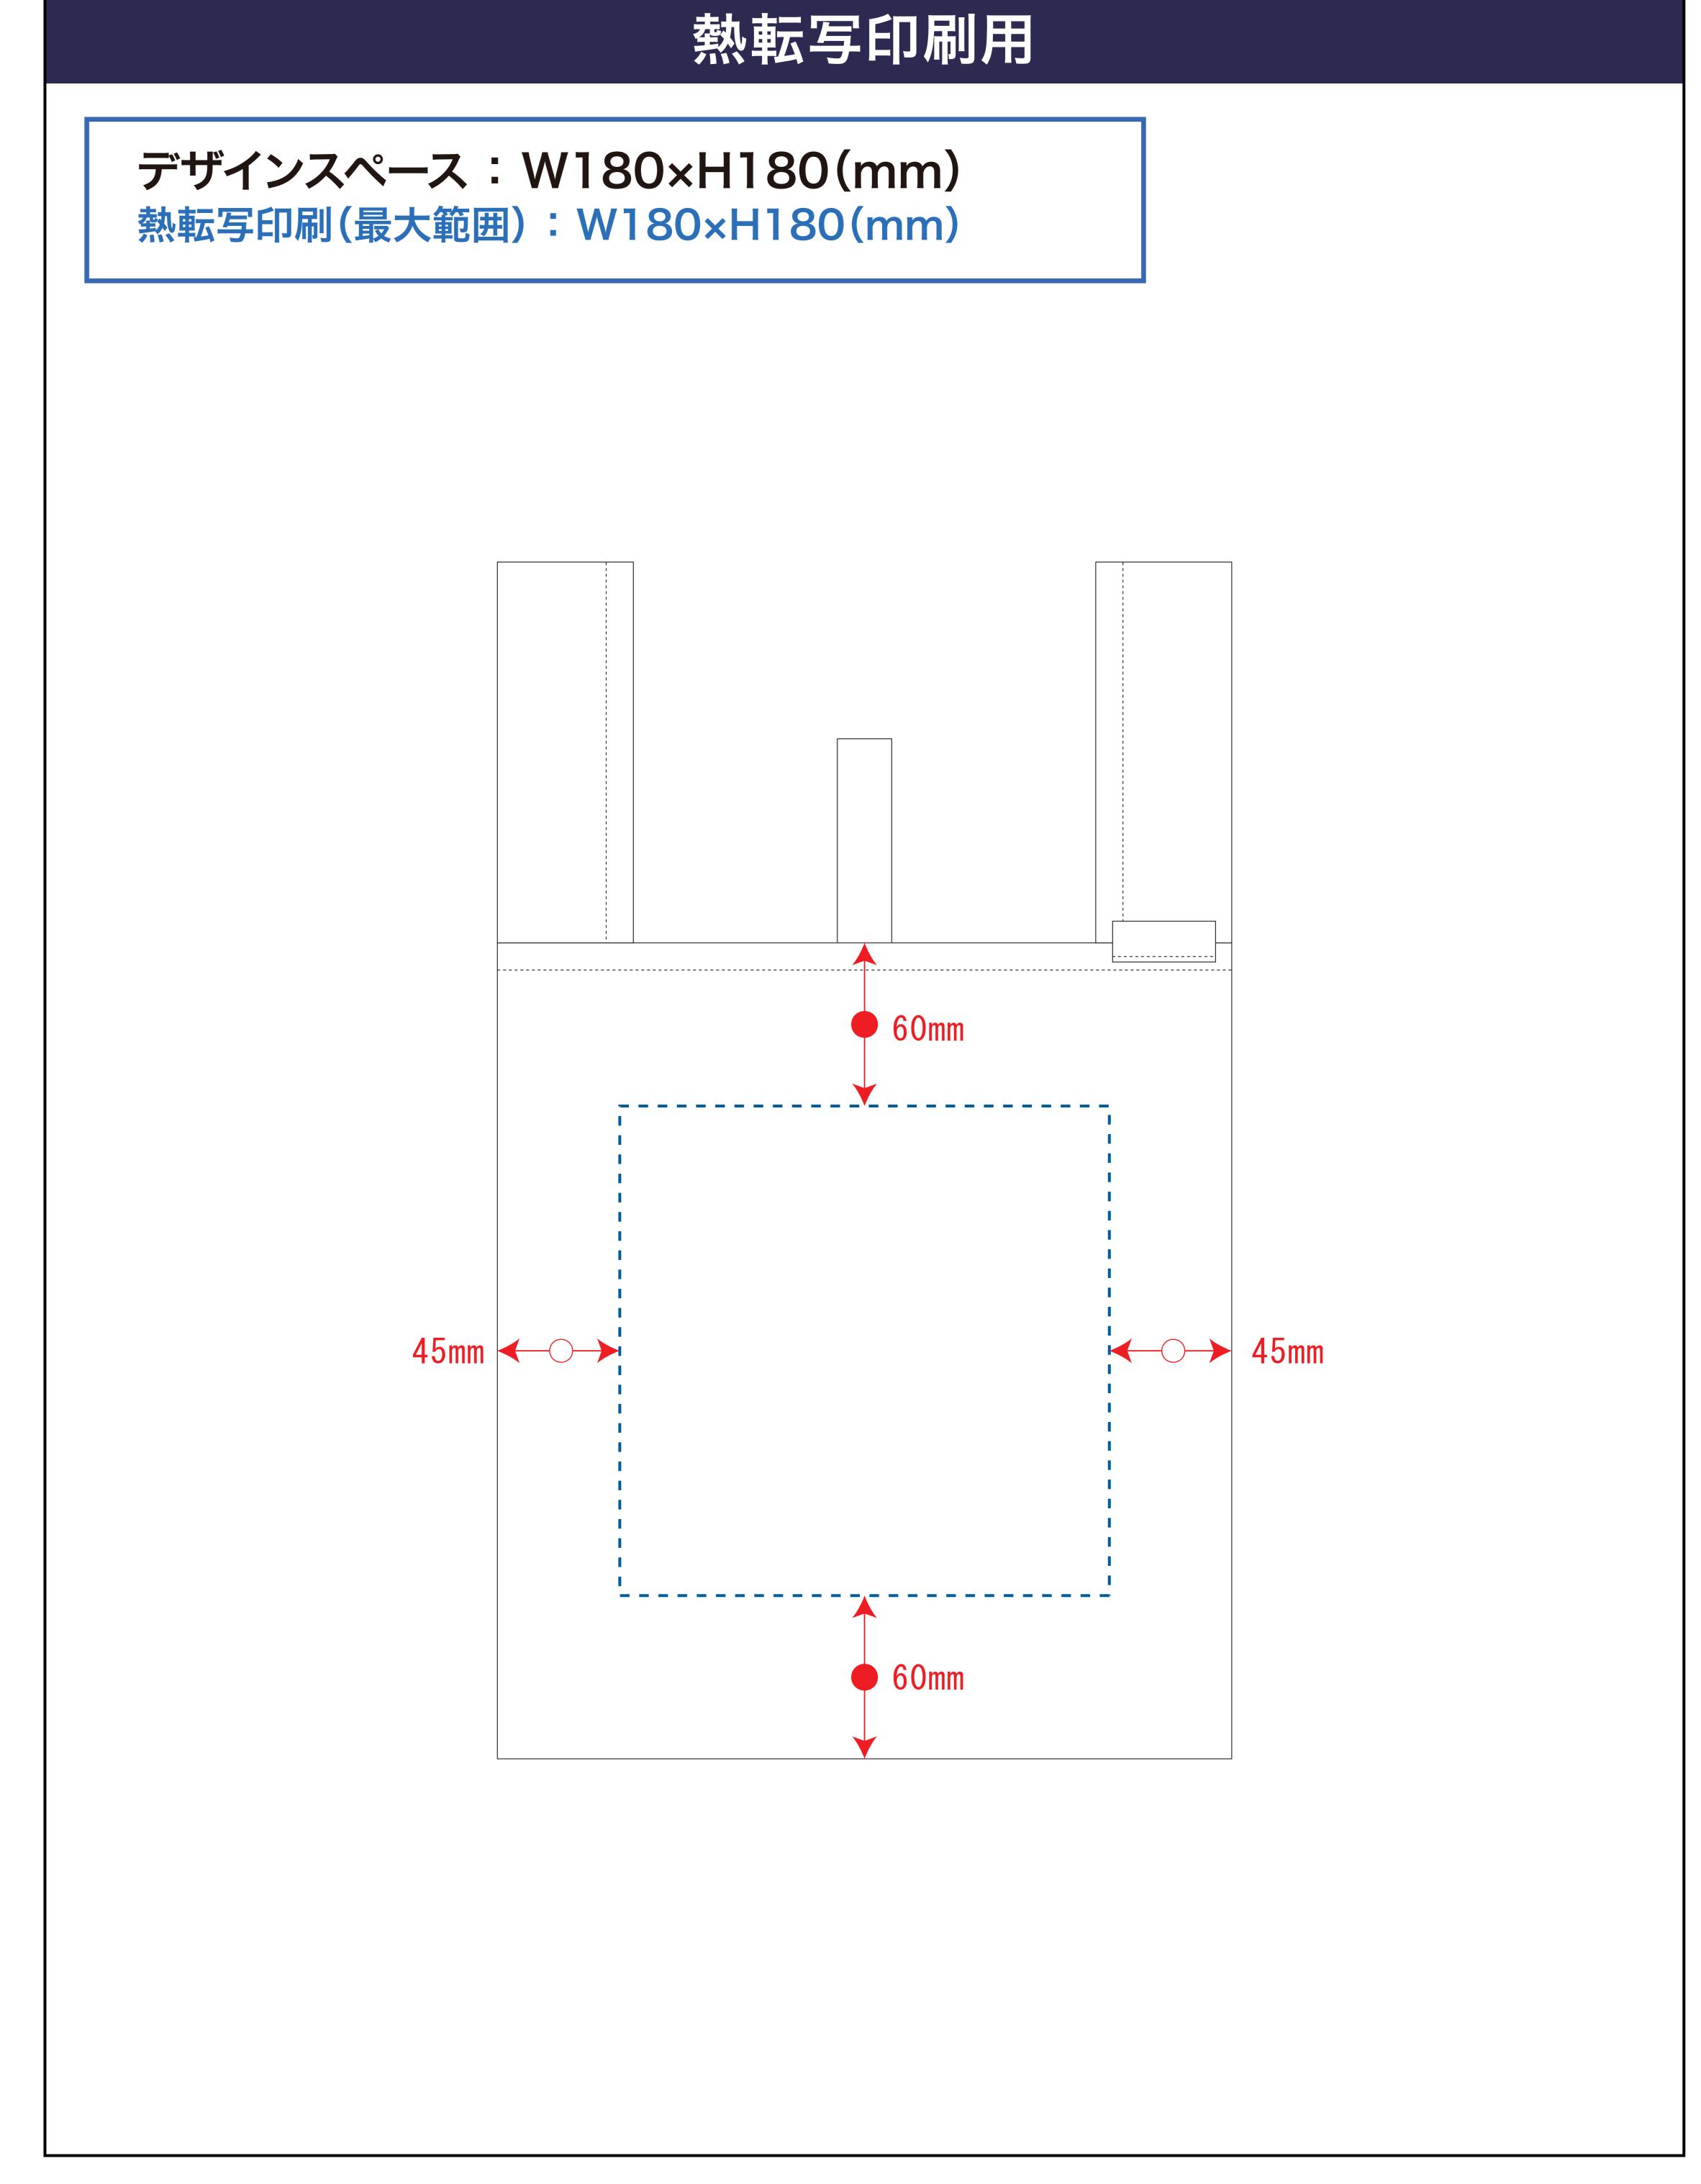

### 青点線:デザインスペース

作成したデザインは、デザインスペース内に 配置してください。

# デザインスペース

**←→** デザイン配置後、アイテムに対しての上下左右からの印刷位置の数値を記載してください。

デザインサイズ(原寸のサイズをご入力ください) 注文枚数

×H

印刷色(1色印刷の場合、PANTONEまたはDICでご指定ください)

例) PANTONE 00-1234 **DIC123**