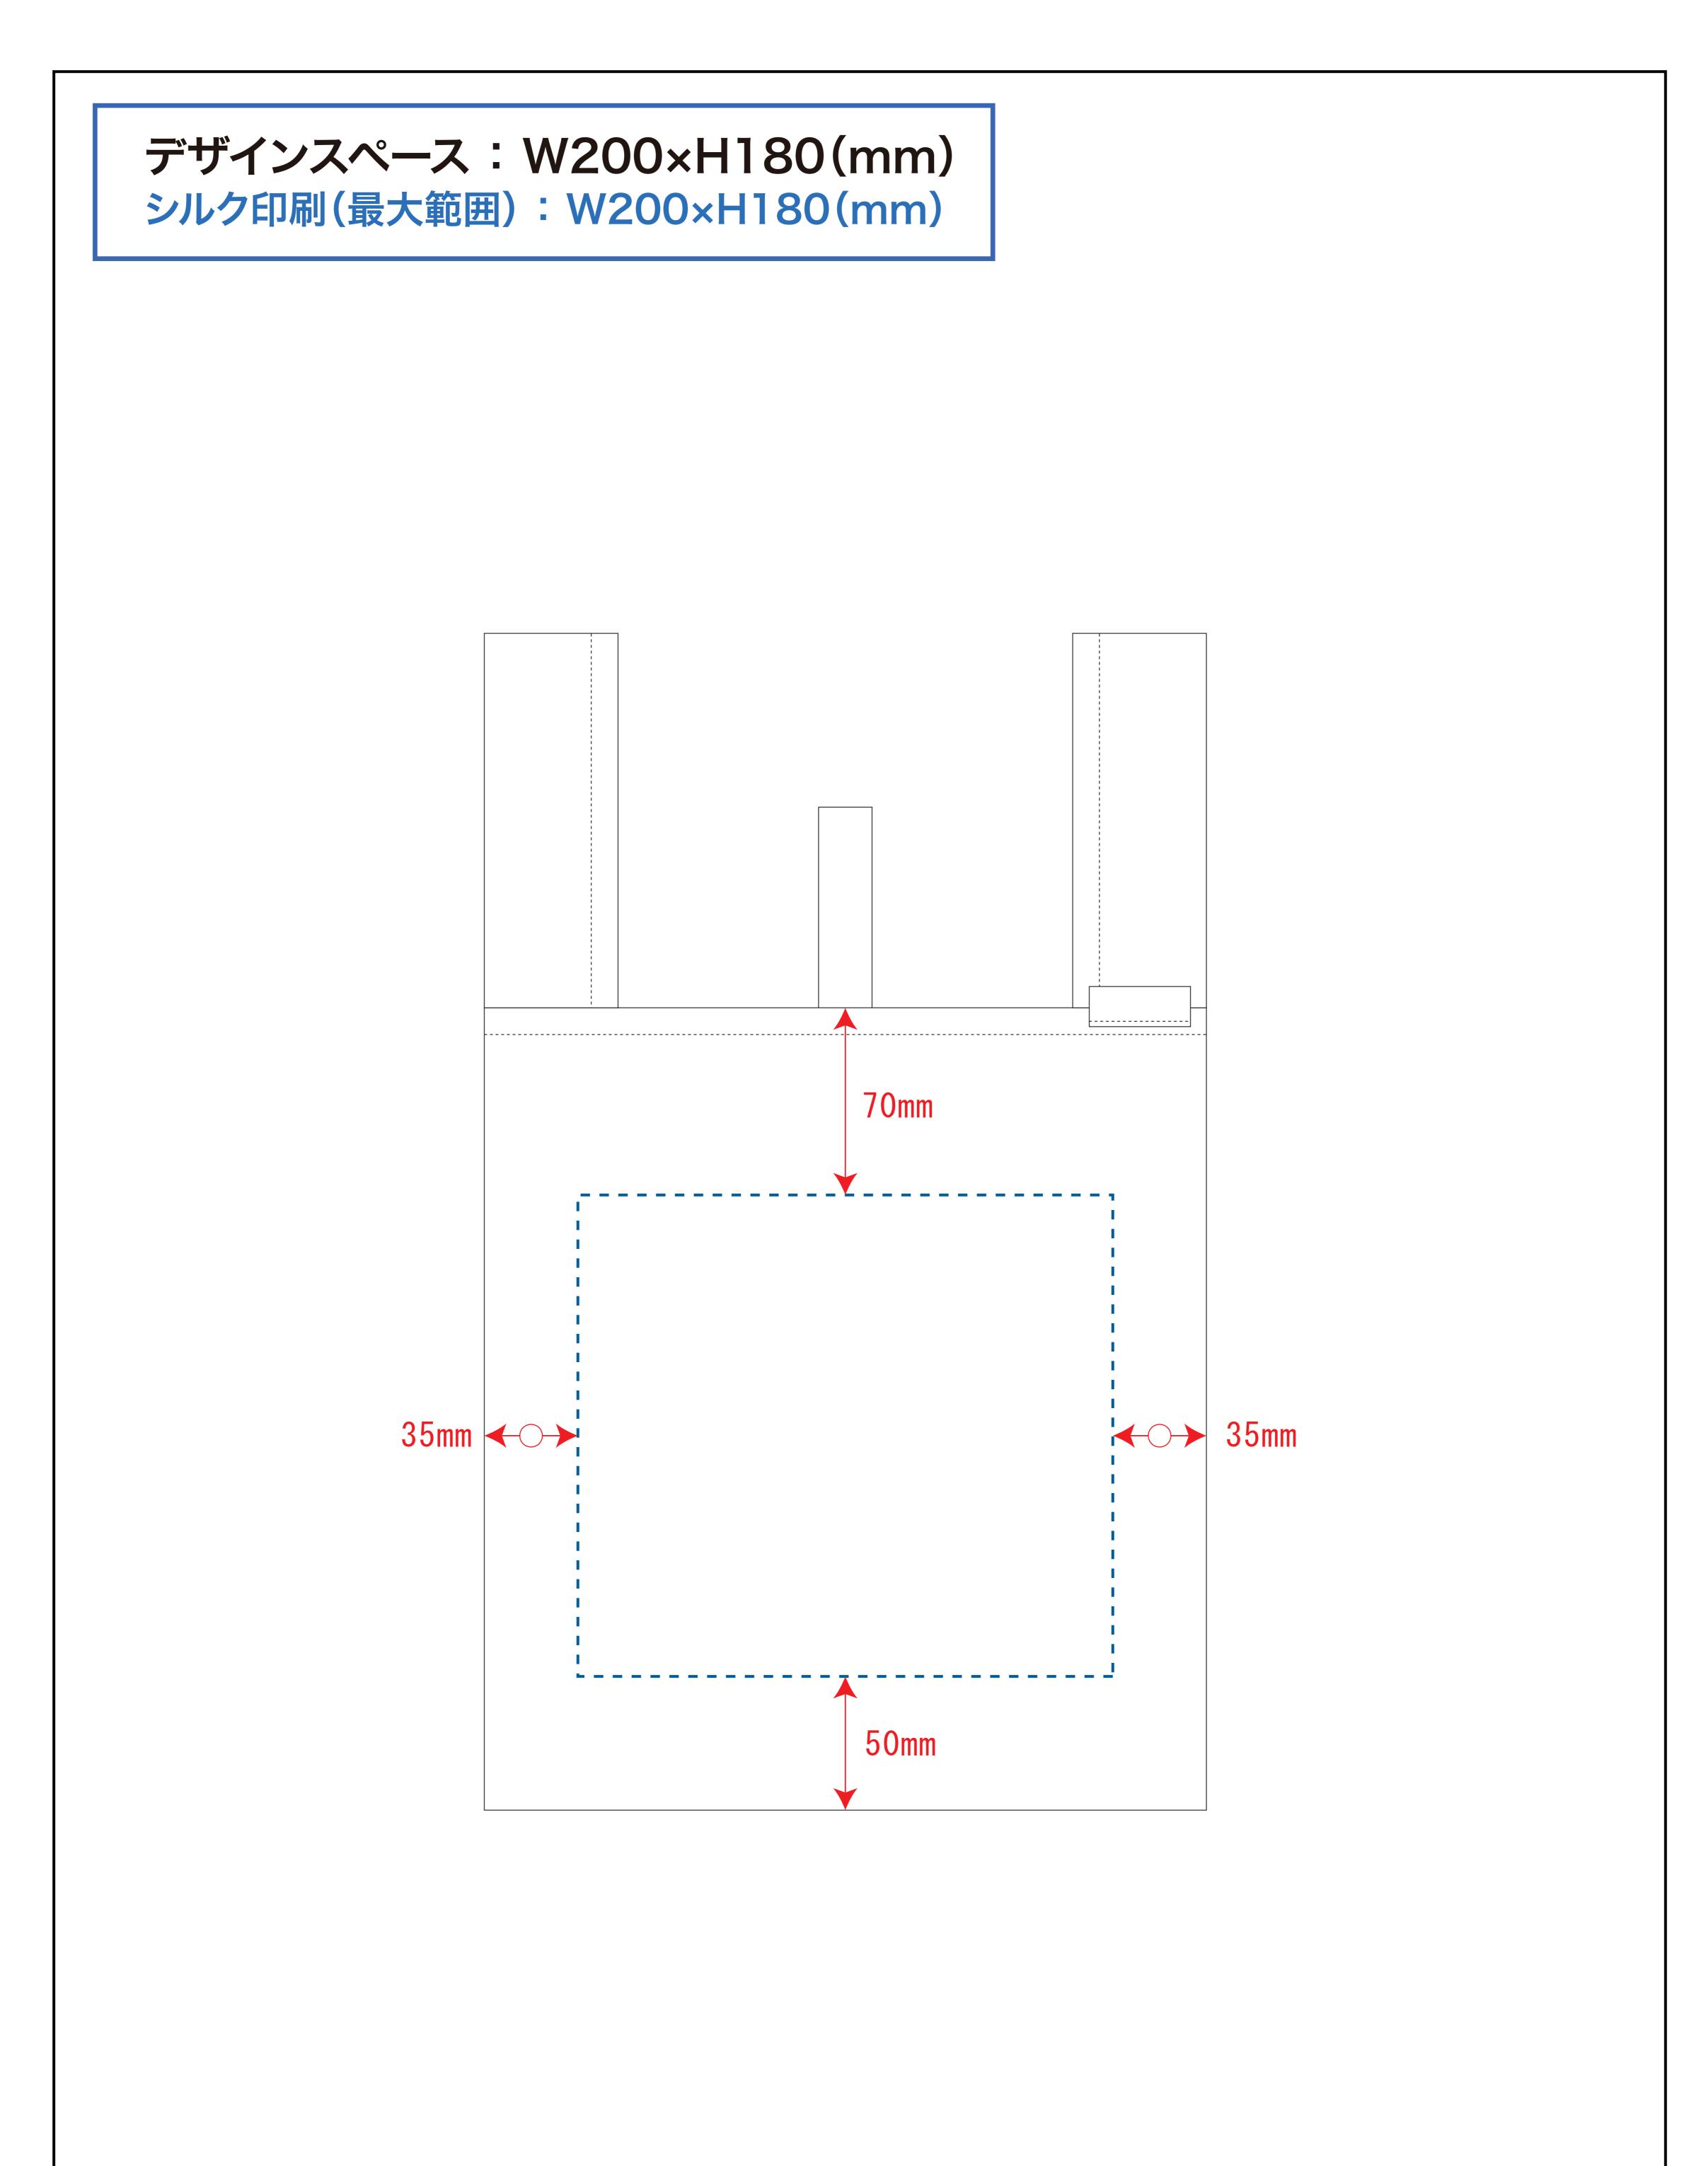

### 青点線:デザインスペース

作成したデザインは、デザインスペース内に 配置してください。

# デザインスペース

**←→** デザイン配置後、アイテムに対しての上下左右からの印刷位置の数値を記載してください。

デザインサイズ(原寸のサイズをご入力ください) 注文枚数

×H

印刷色(1色印刷の場合、PANTONEまたはDICでご指定ください)

例) PANTONE 00-1234 **DIC123**