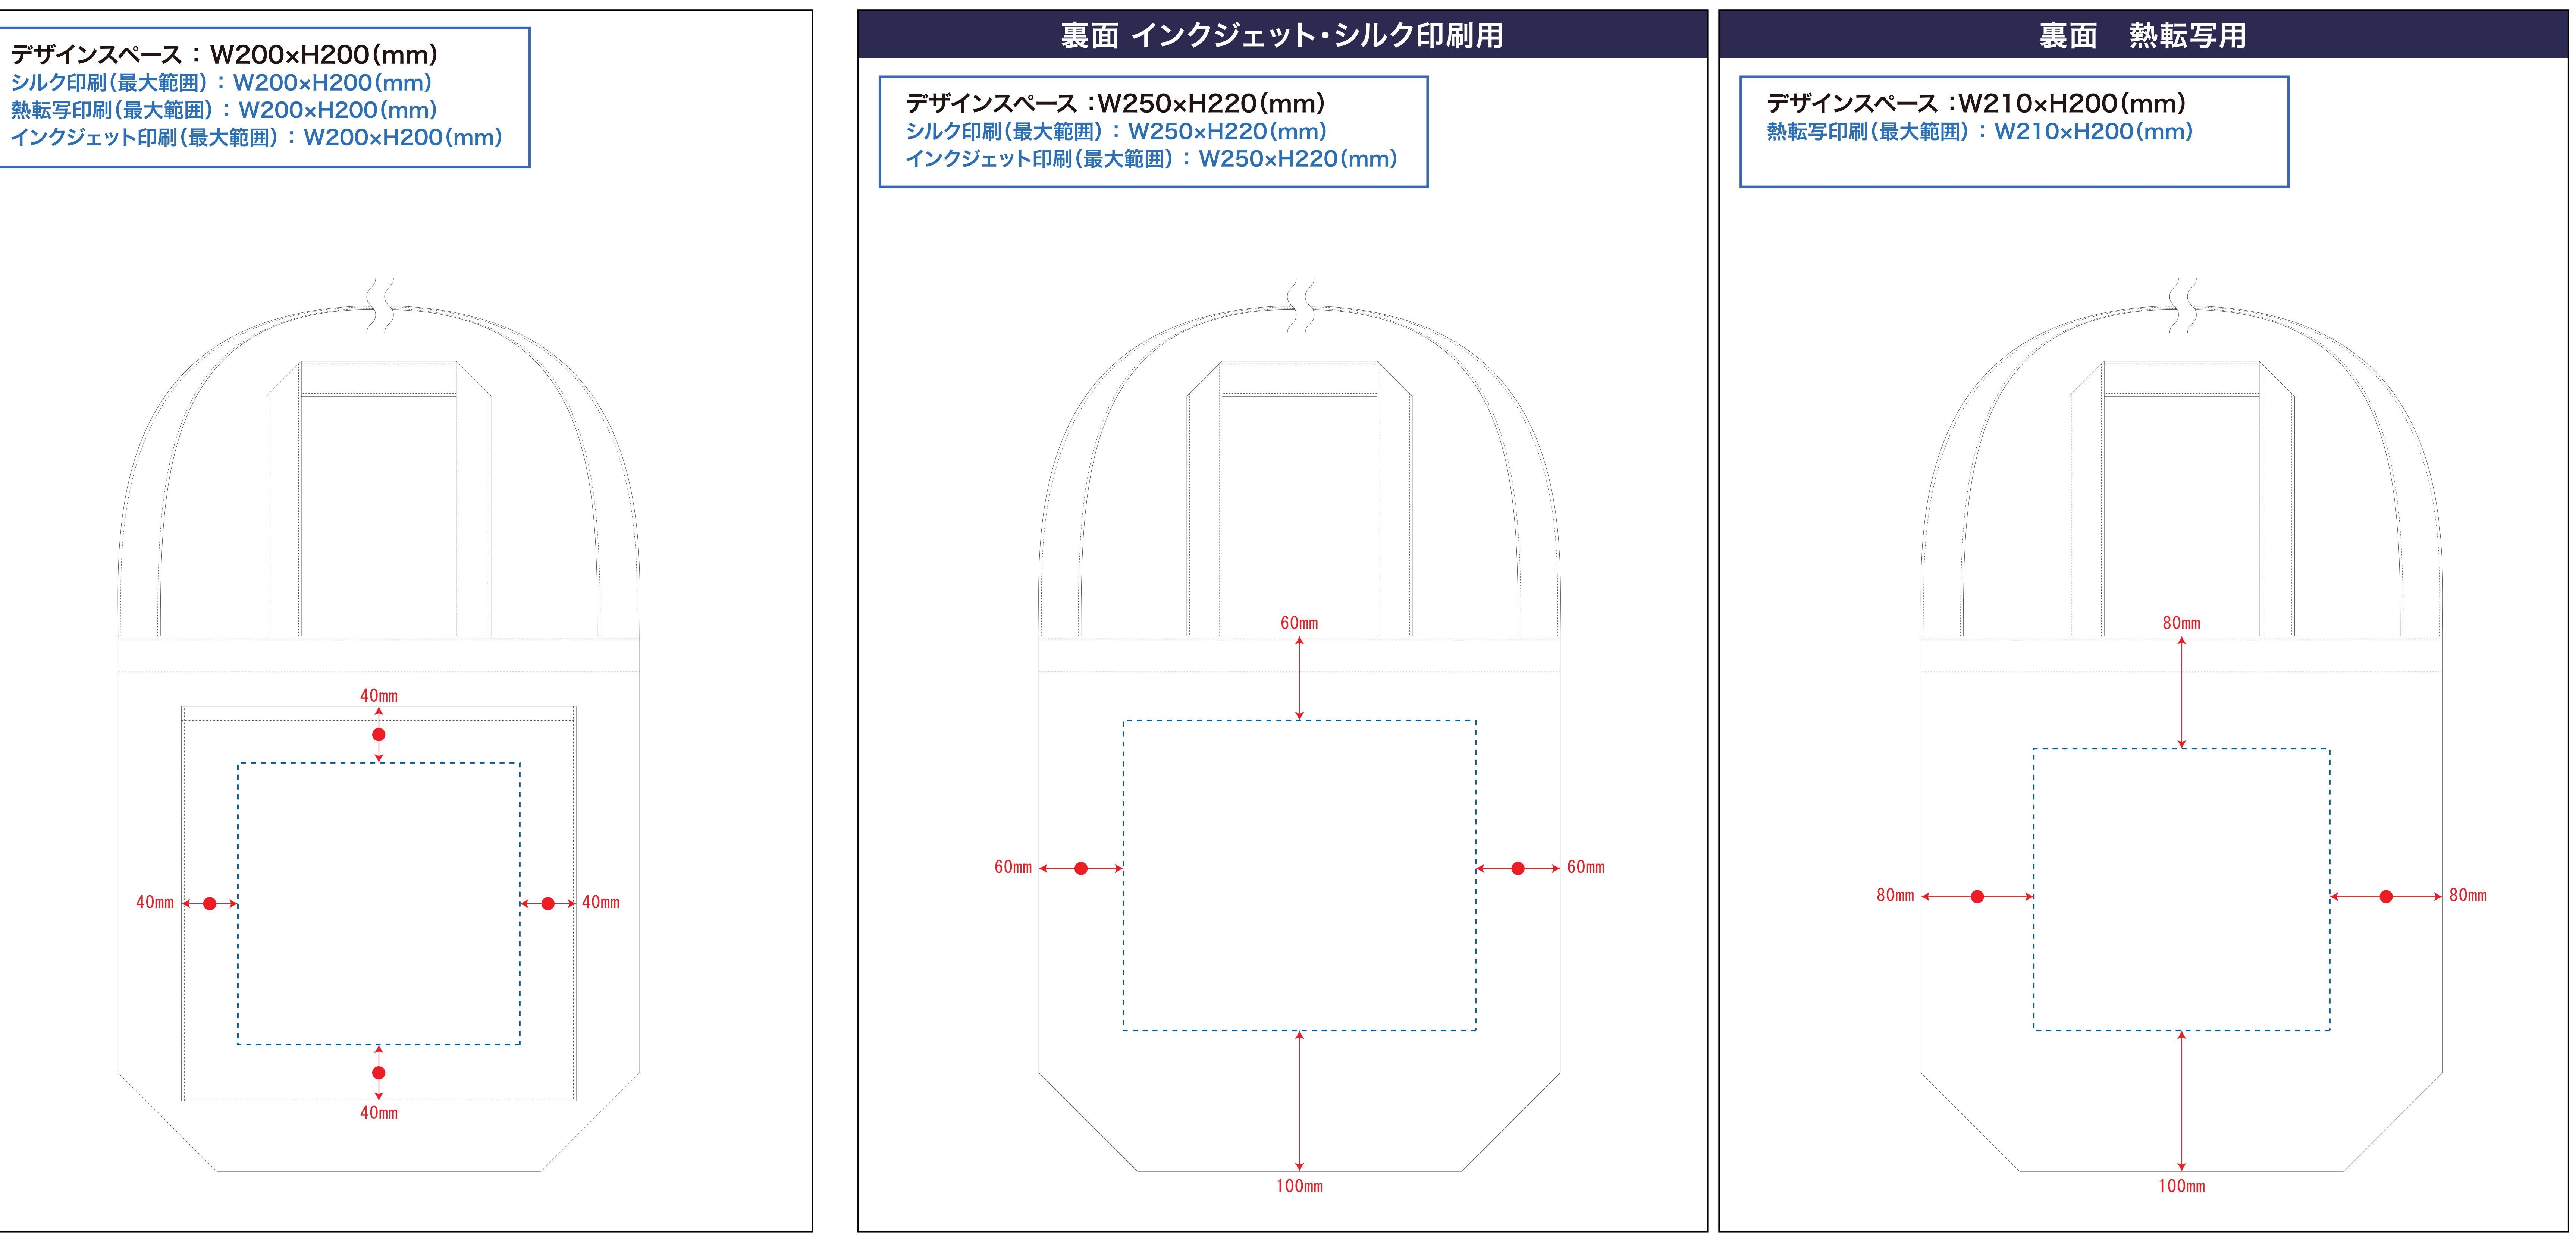

# 黒線:本体サイズ

青点線:デザインスペース 作成したデザインは、デザインスペース内に 配置してください。

# 仕上がりのご注意点

🗹 1mm以下の実線・抜き線は、カスレや潰れが発生 する可能性がございます。

🗹 ベースにしたトートバッグ本体のカラーにより、印刷色の 仕上がりが若干変わる場合がございます。