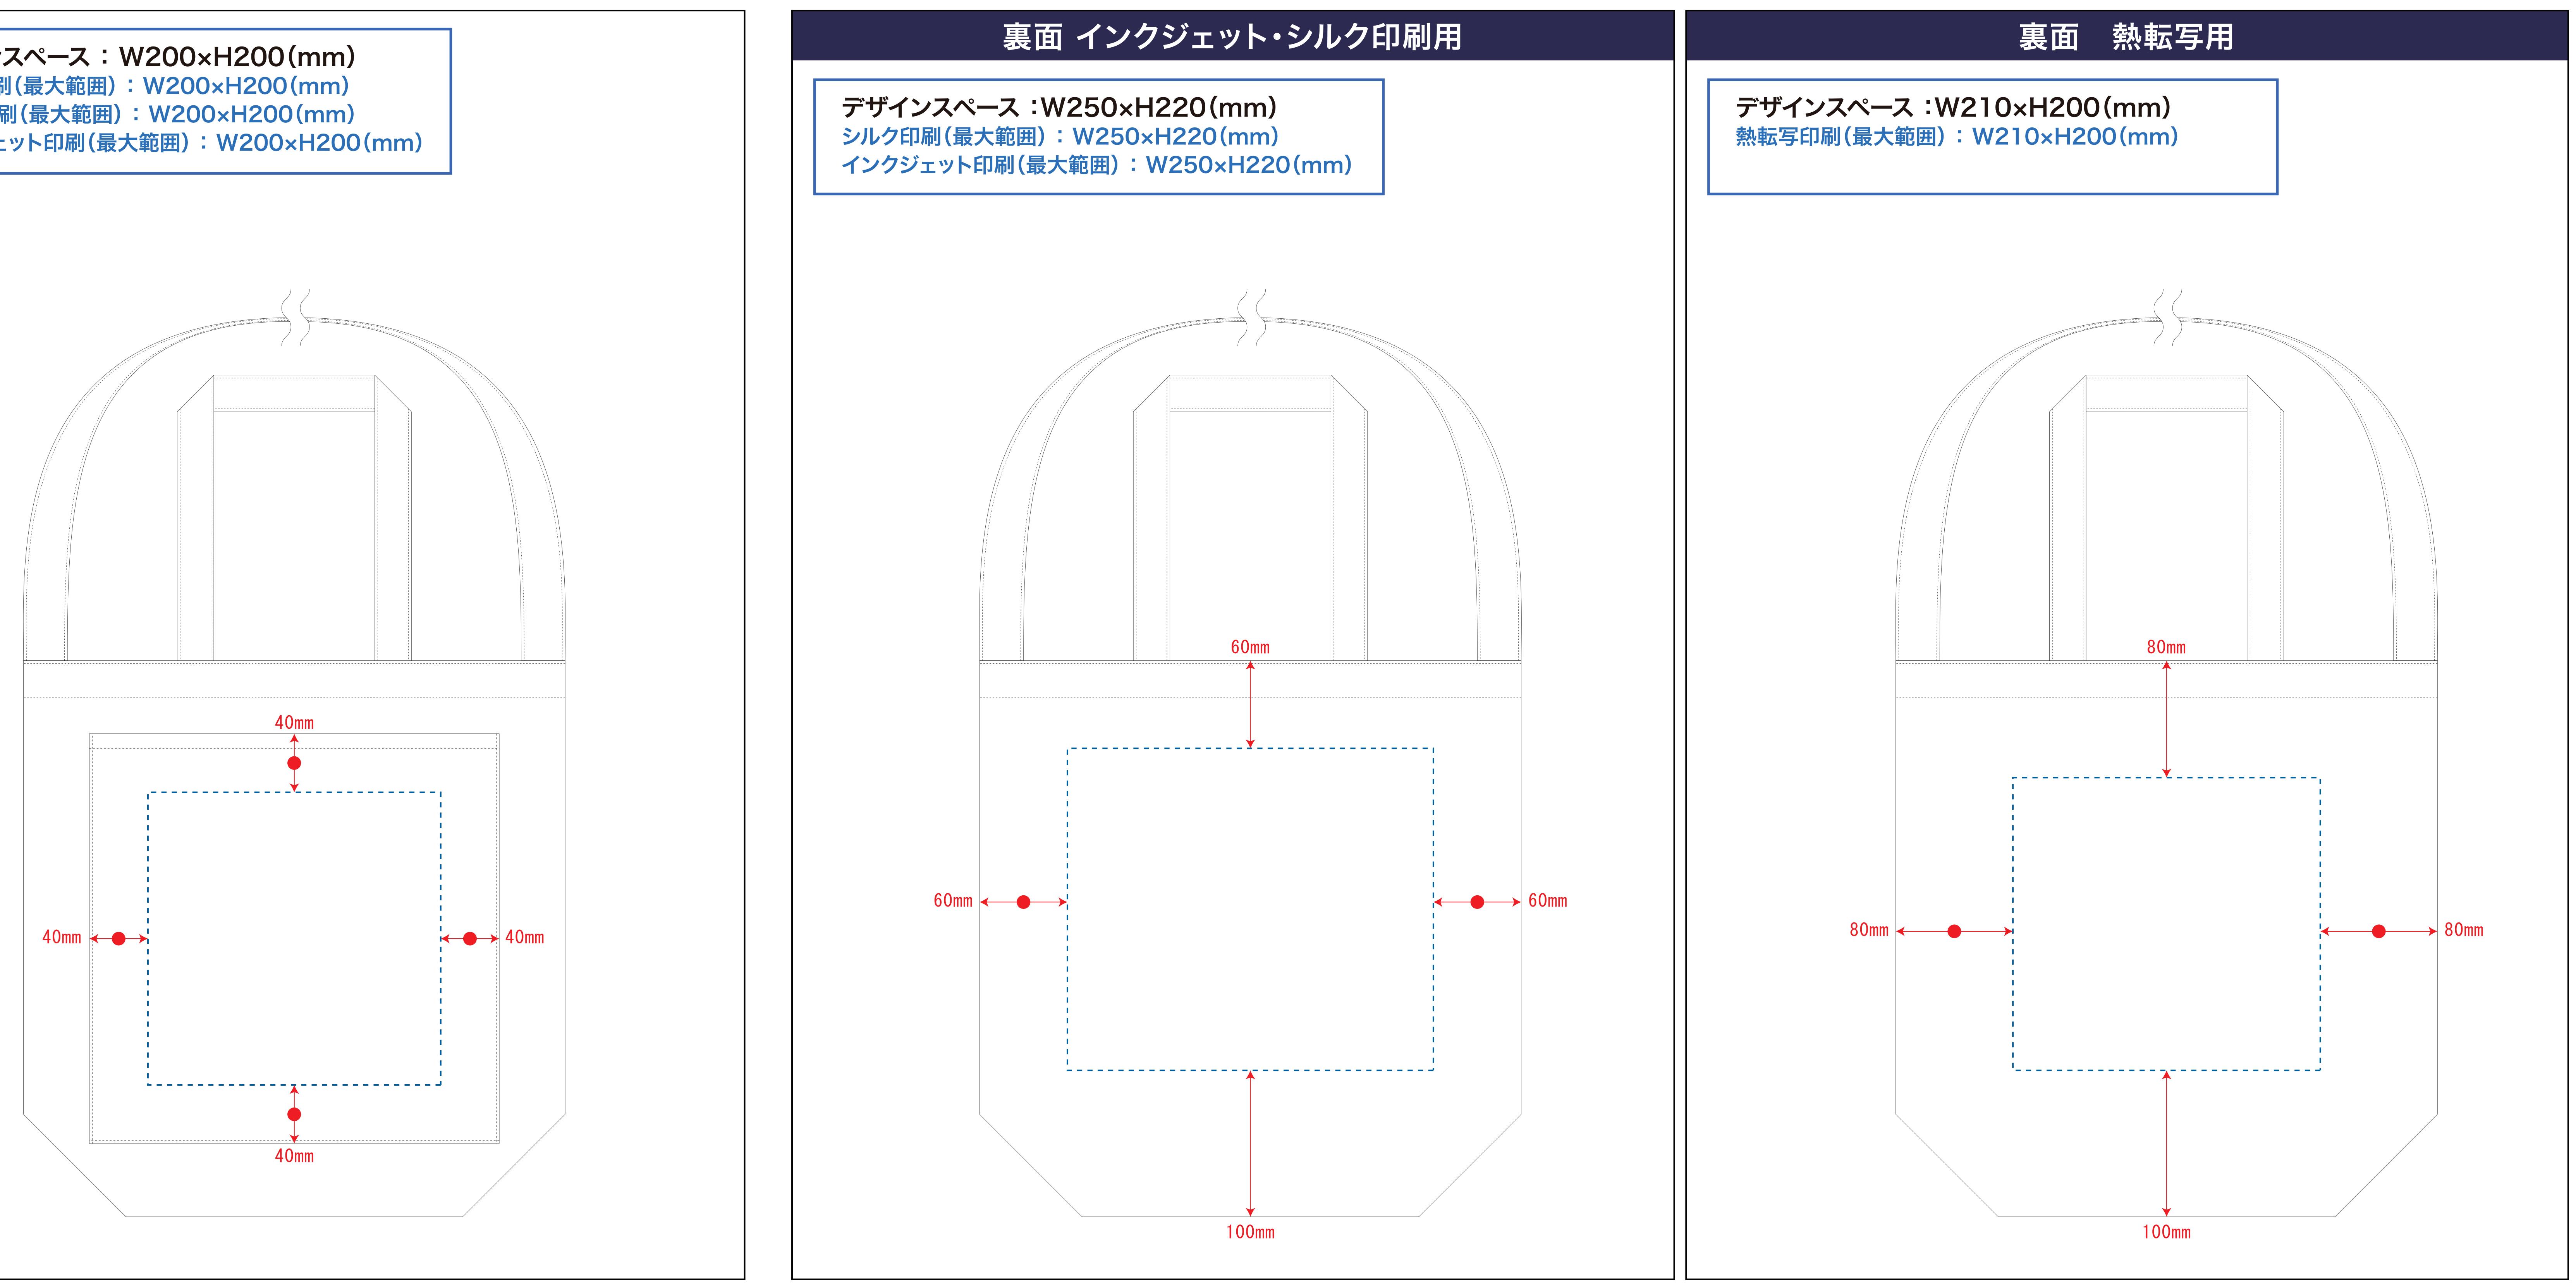

# 黒線:本体サイズ

青点線:デザインスペース 作成したデザインは、デザインスペース内に 配置してください。

# 仕上がりのご注意点

🗹 1mm以下の実線・抜き線は、カスレや潰れが発生 する可能性がございます。

🗹 ベースにしたトートバッグ本体のカラーにより、印刷色の 仕上がりが若干変わる場合がございます。