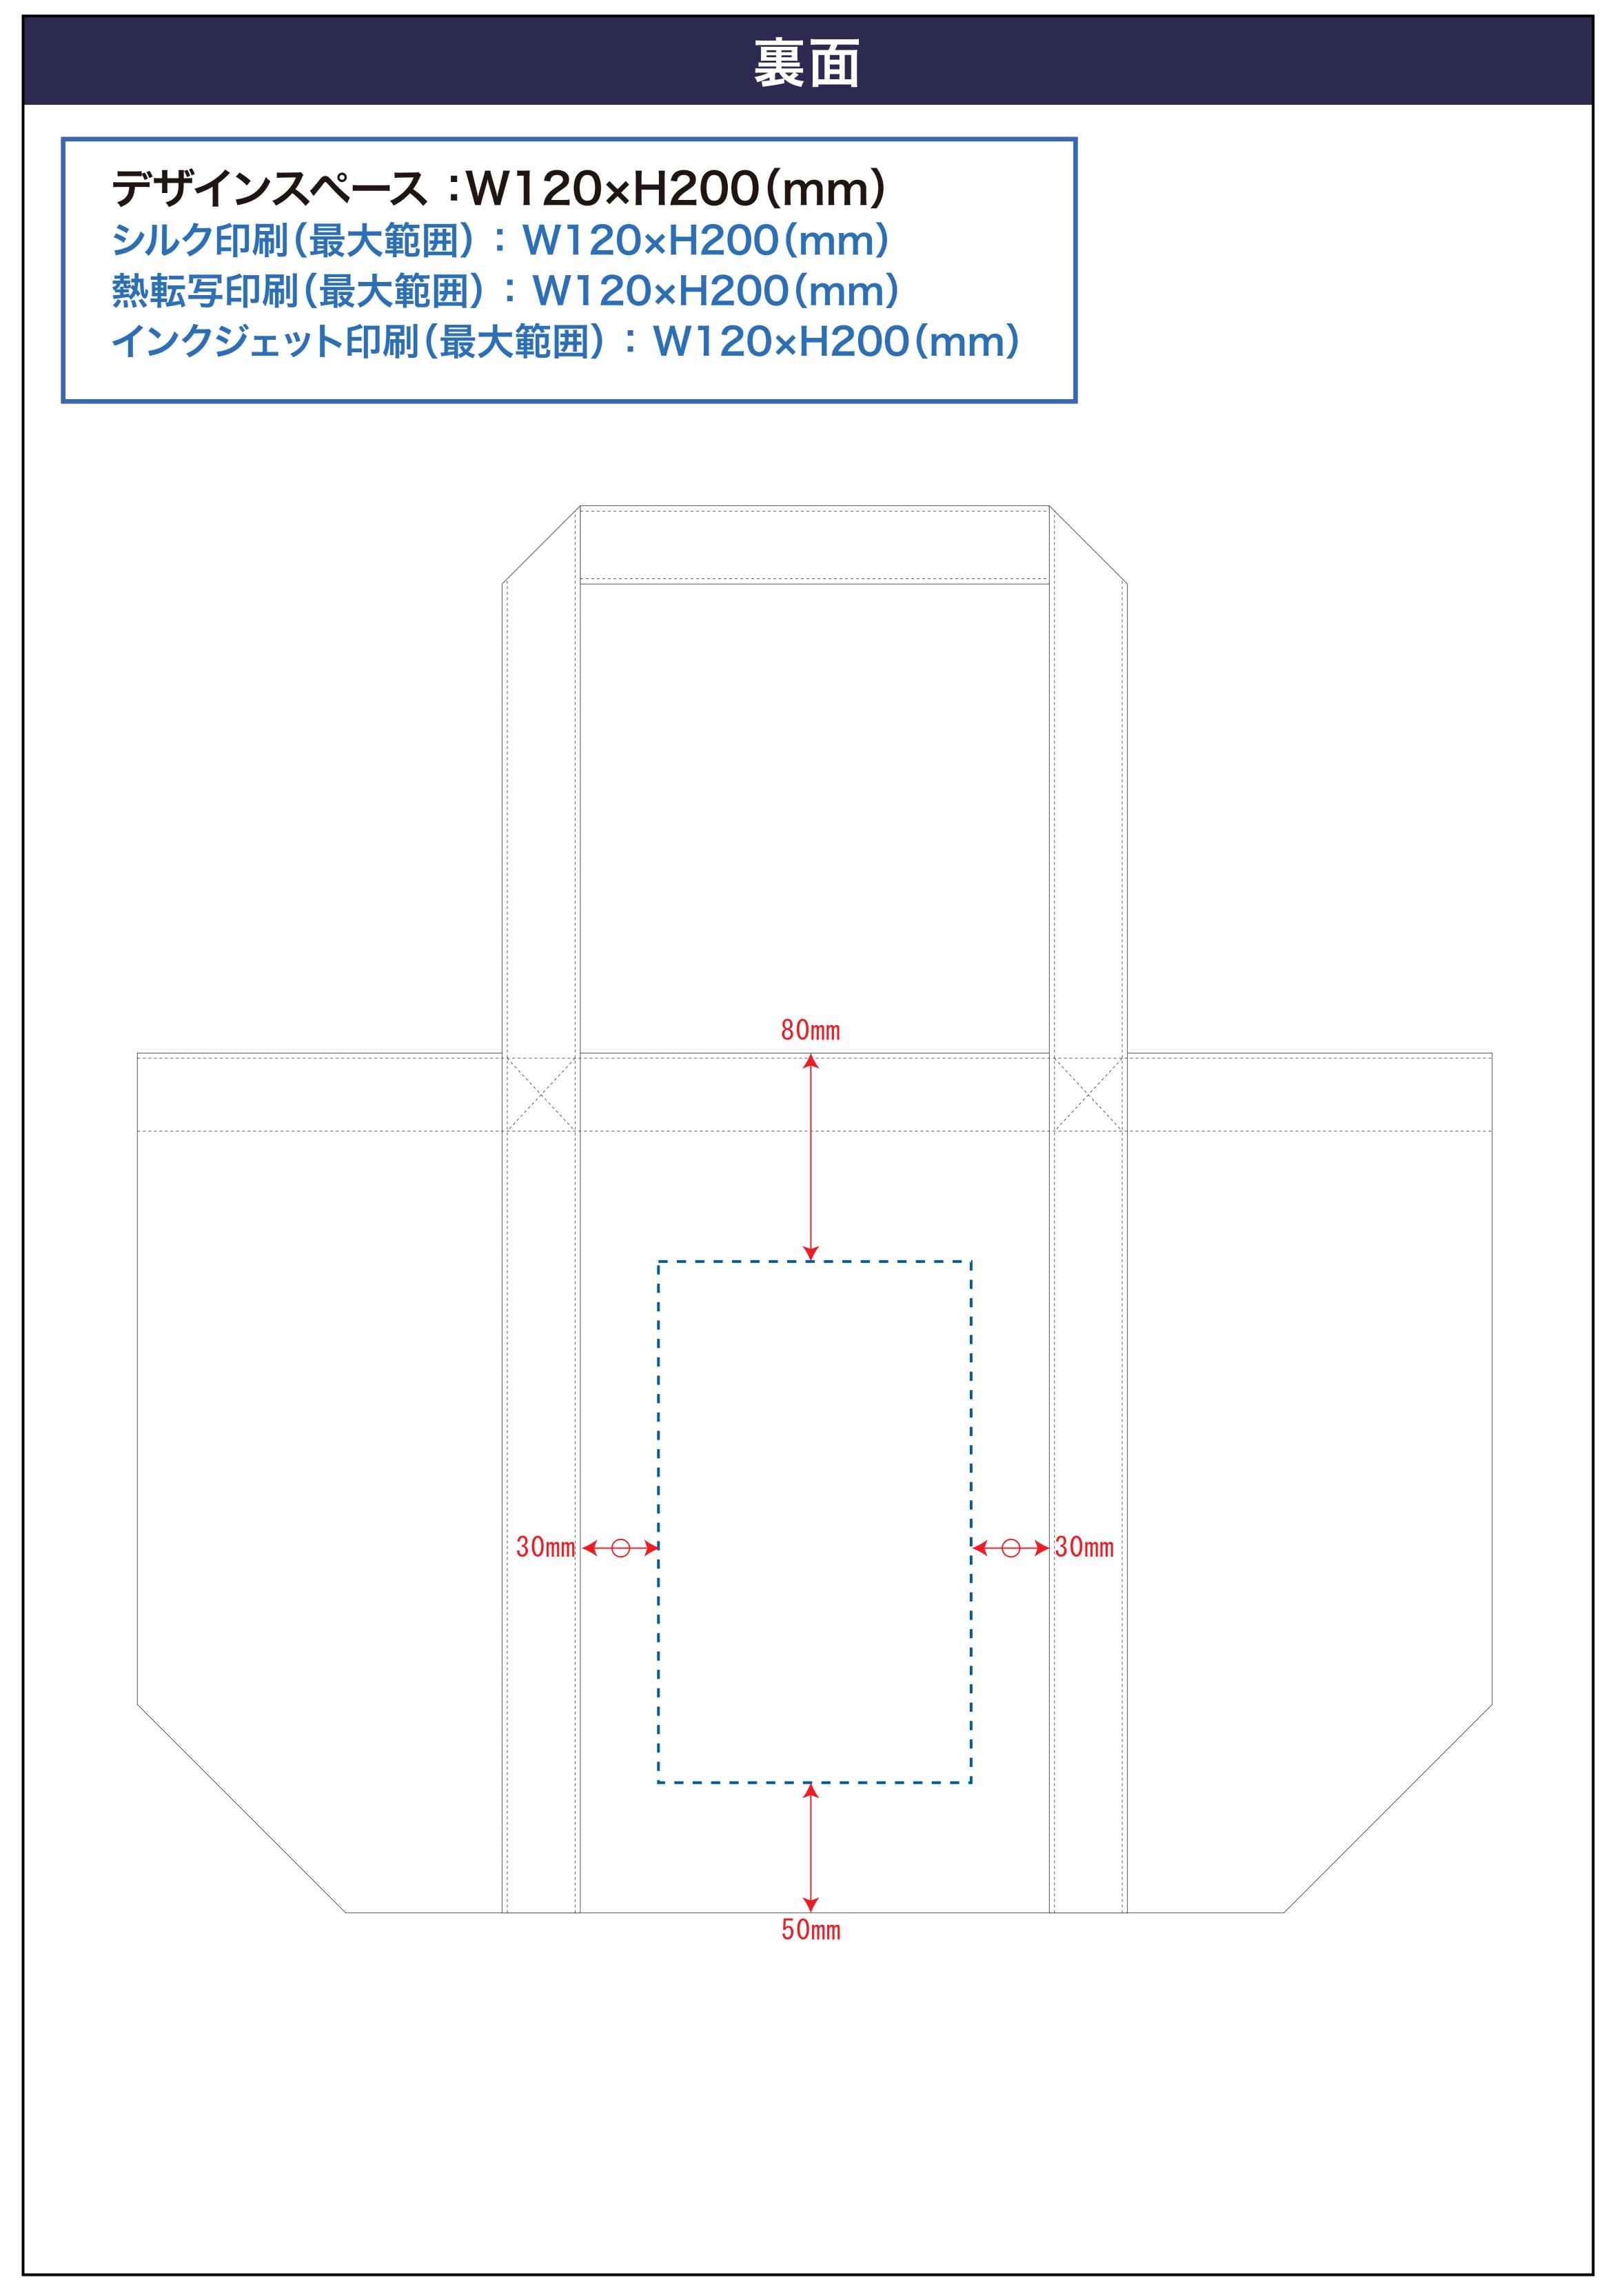

# 品番:TR-1112

# :デザインスペース

**←→** デザイン配置後、アイテムに対しての上下左右からの印刷位置の数値を記載してください。

## 黒線:本体サイズ

### 青点線:デザインスペース

作成したデザインは、デザインスペース内に 配置してください。

### 仕上がりのご注意点

- ☑ 1mm以下の実線・抜き線は、カスレや潰れが発生 する可能性がございます。
- 仕上がりが若干変わる場合がございます。