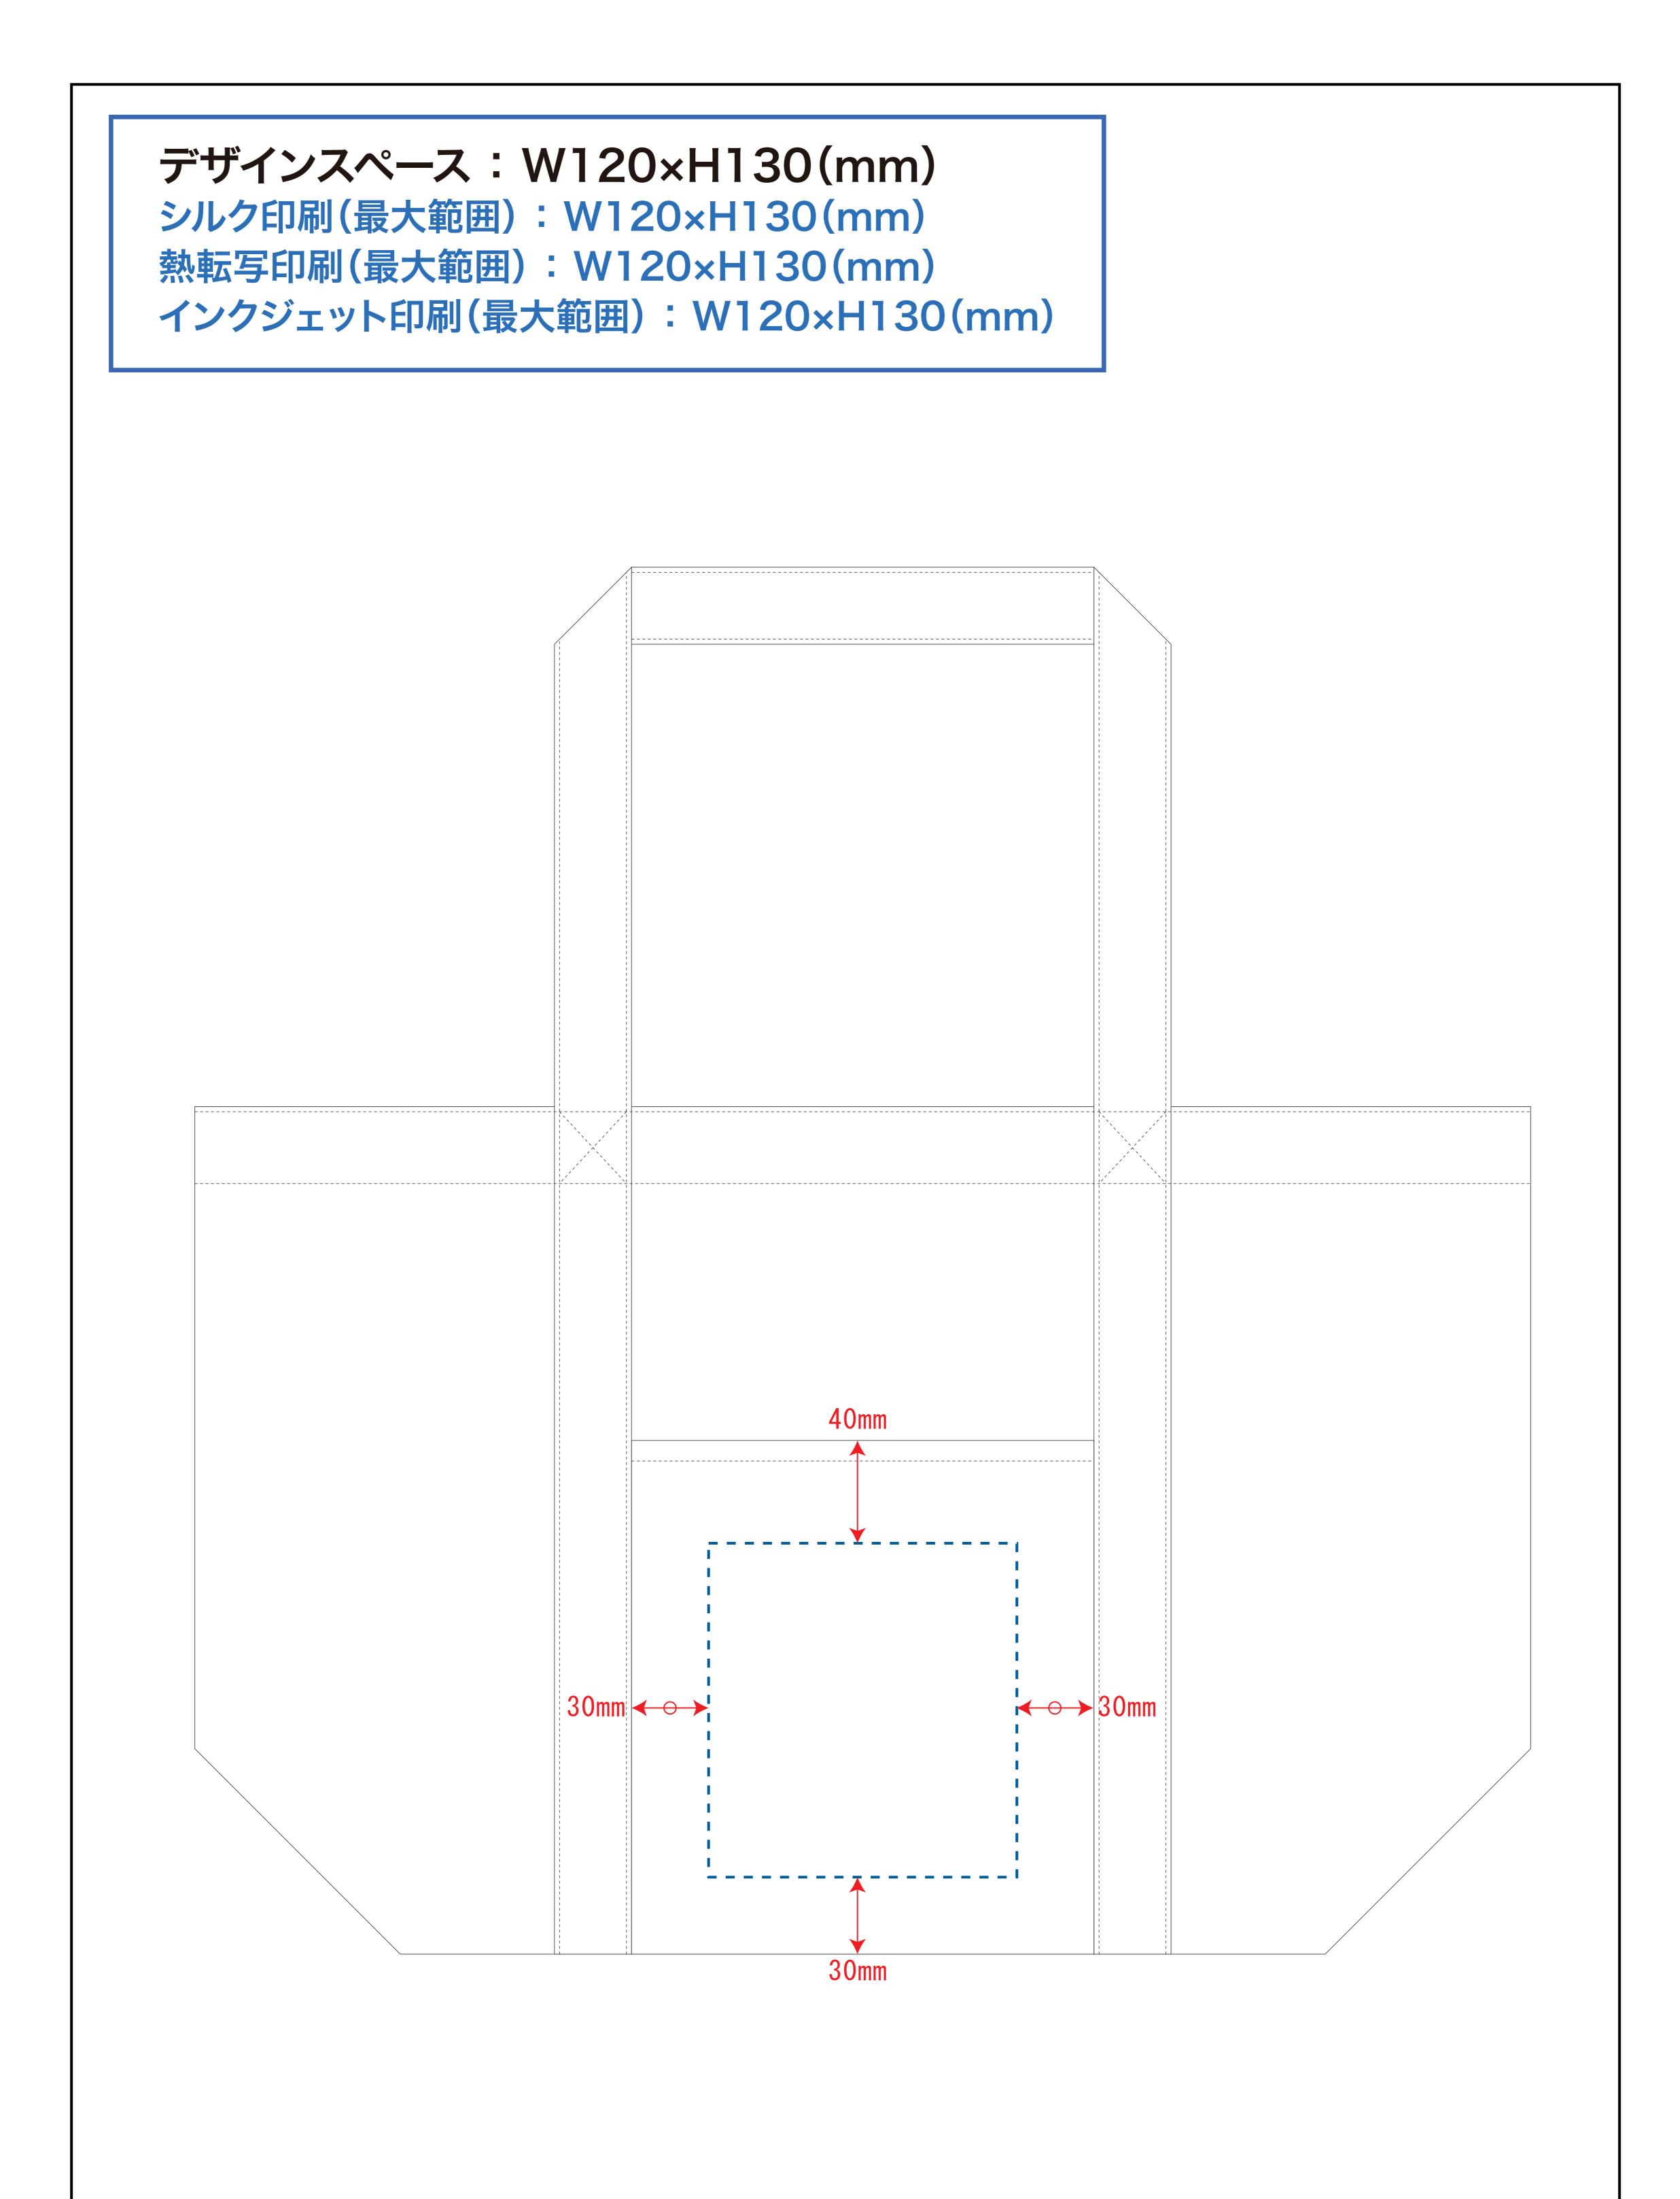

# 品番:TR-1112

# :デザインスペース

**←→** デザイン配置後、アイテムに対しての上下左右からの印刷位置の数値を記載してください。

## 黒線:本体サイズ

### 青点線:デザインスペース

作成したデザインは、デザインスペース内に 配置してください。

### 仕上がりのご注意点

- ☑ 1mm以下の実線・抜き線は、カスレや潰れが発生 する可能性がございます。
- 仕上がりが若干変わる場合がございます。