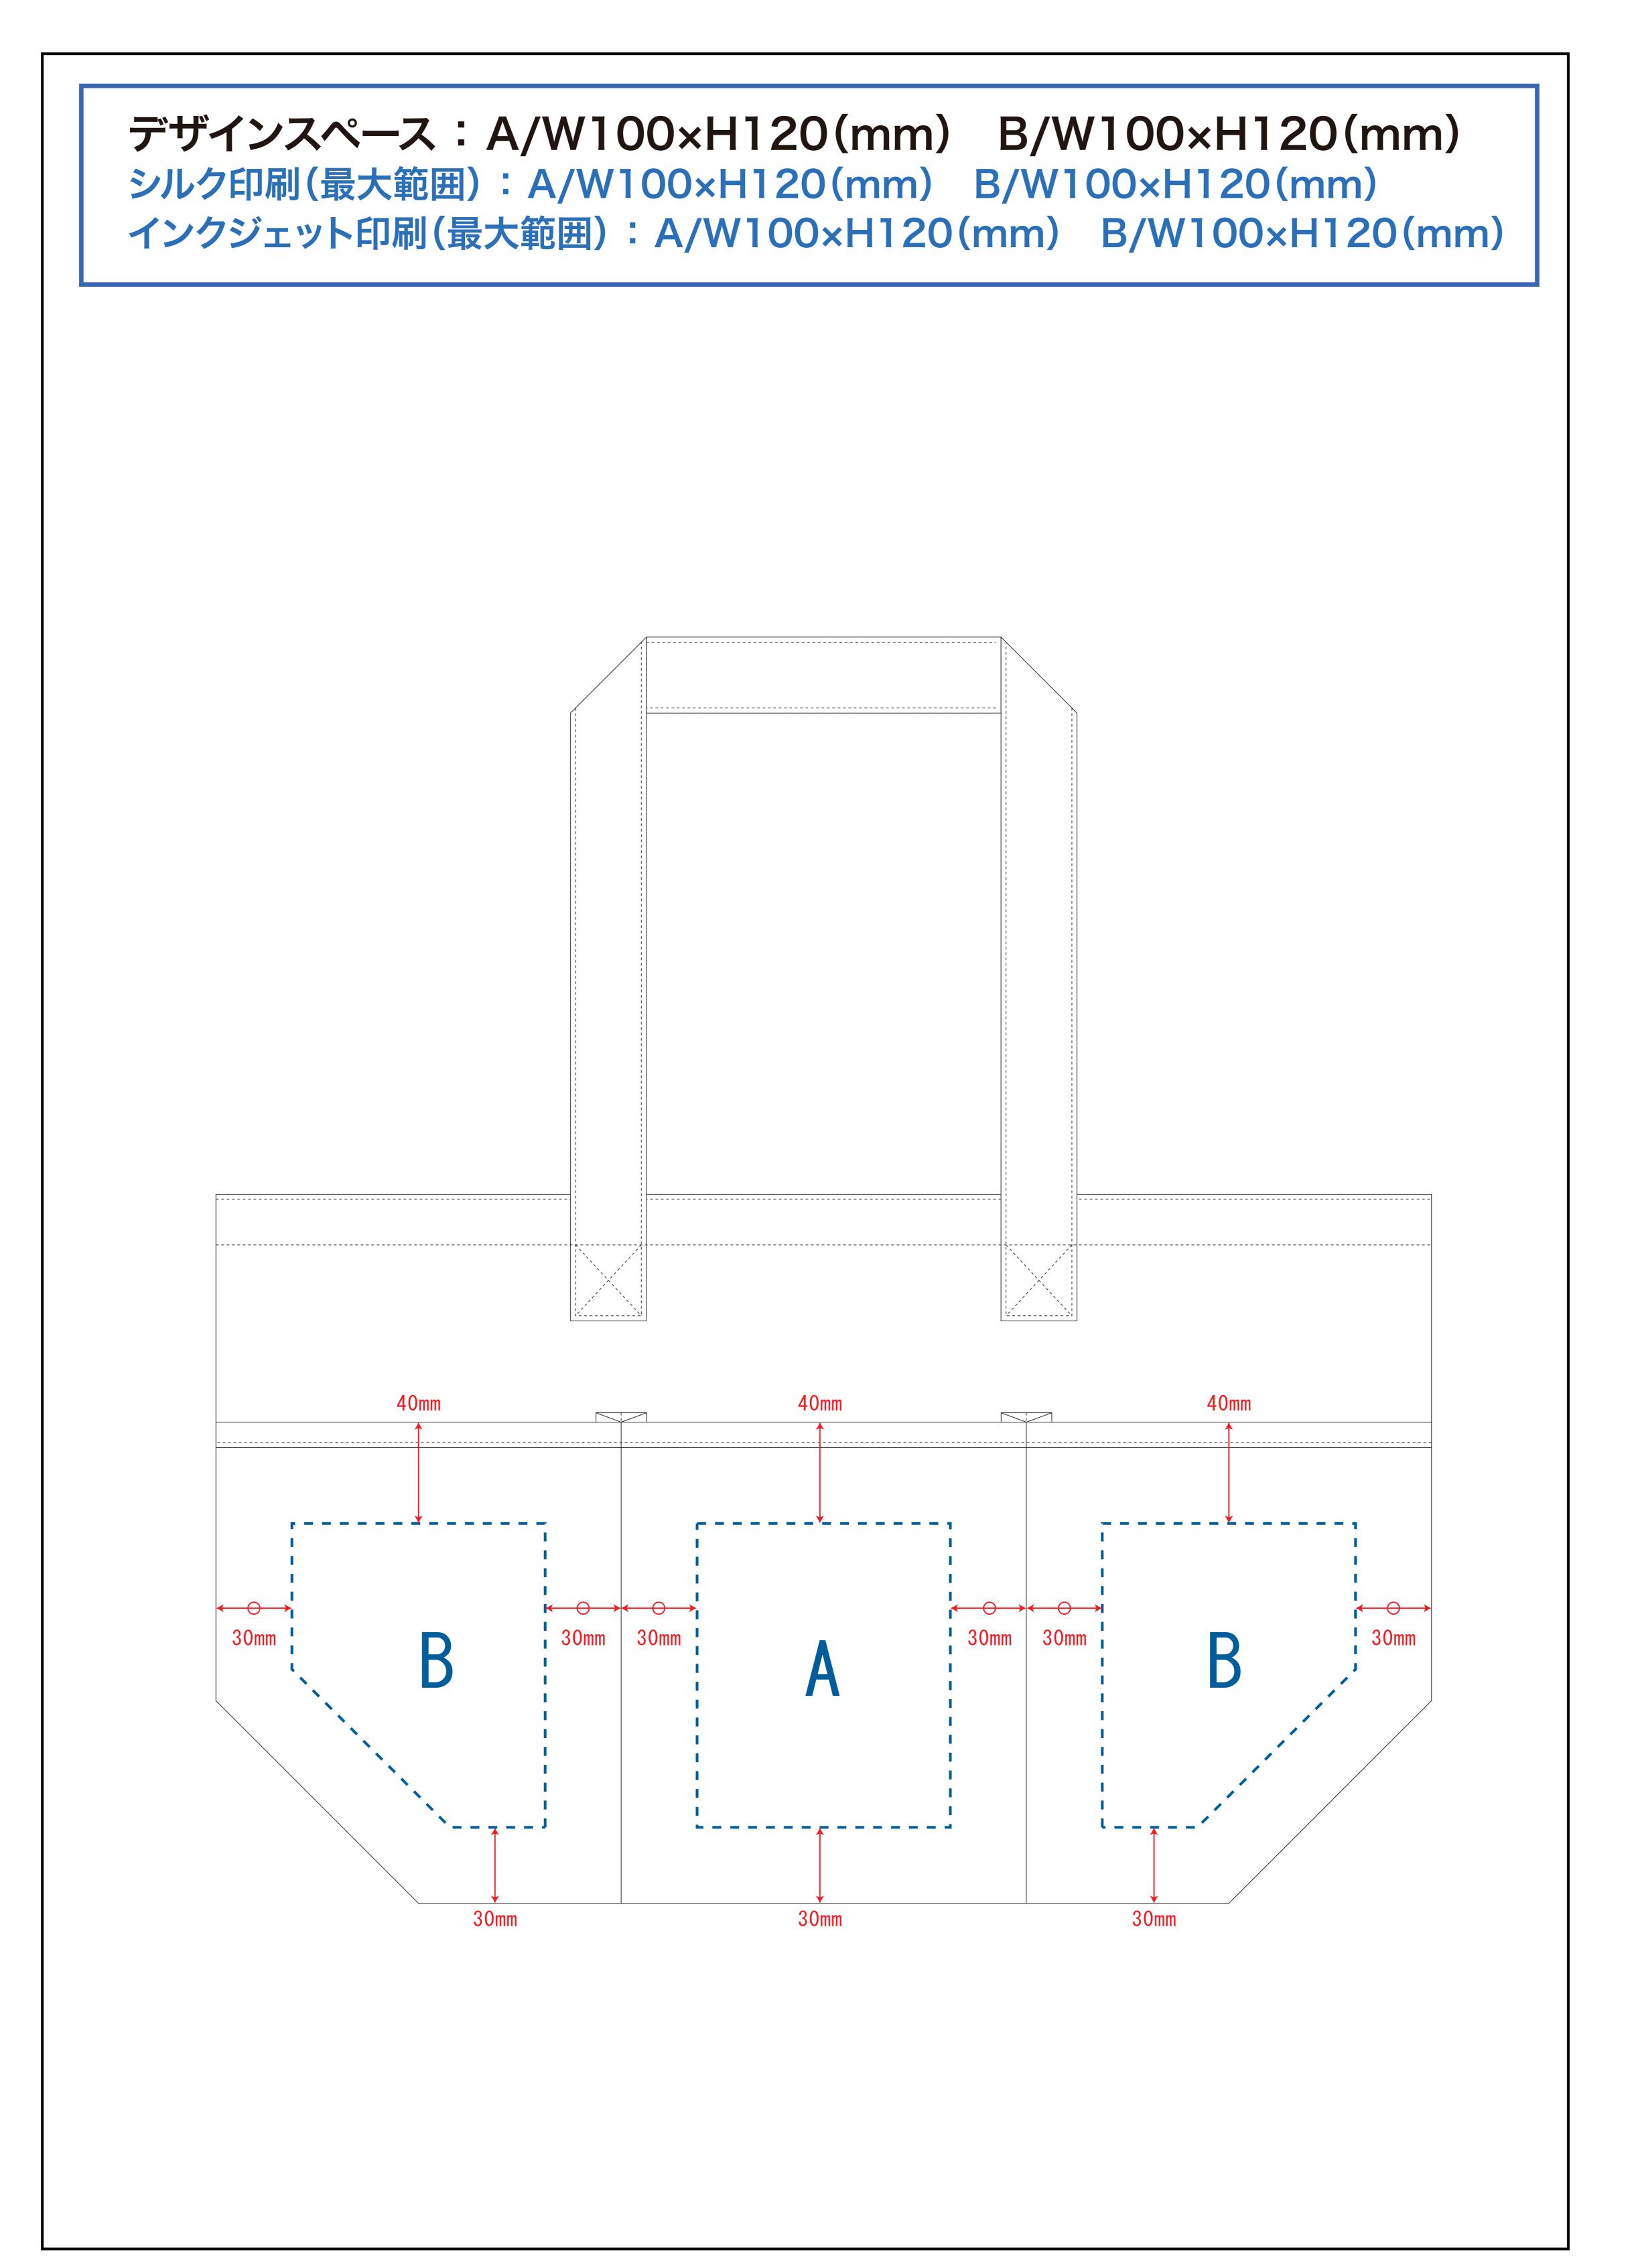

### 青点線:デザインスペース

作成したデザインは、デザインスペース内に 配置してください。

#### 仕上がりのご注意点

- ▼ 1mm以下の実線・抜き線は、カスレや潰れが発生 する可能性がございます。
- ▼ ベースにしたトートバッグ本体のカラーにより、印刷色の 仕上がりが若干変わる場合がございます。