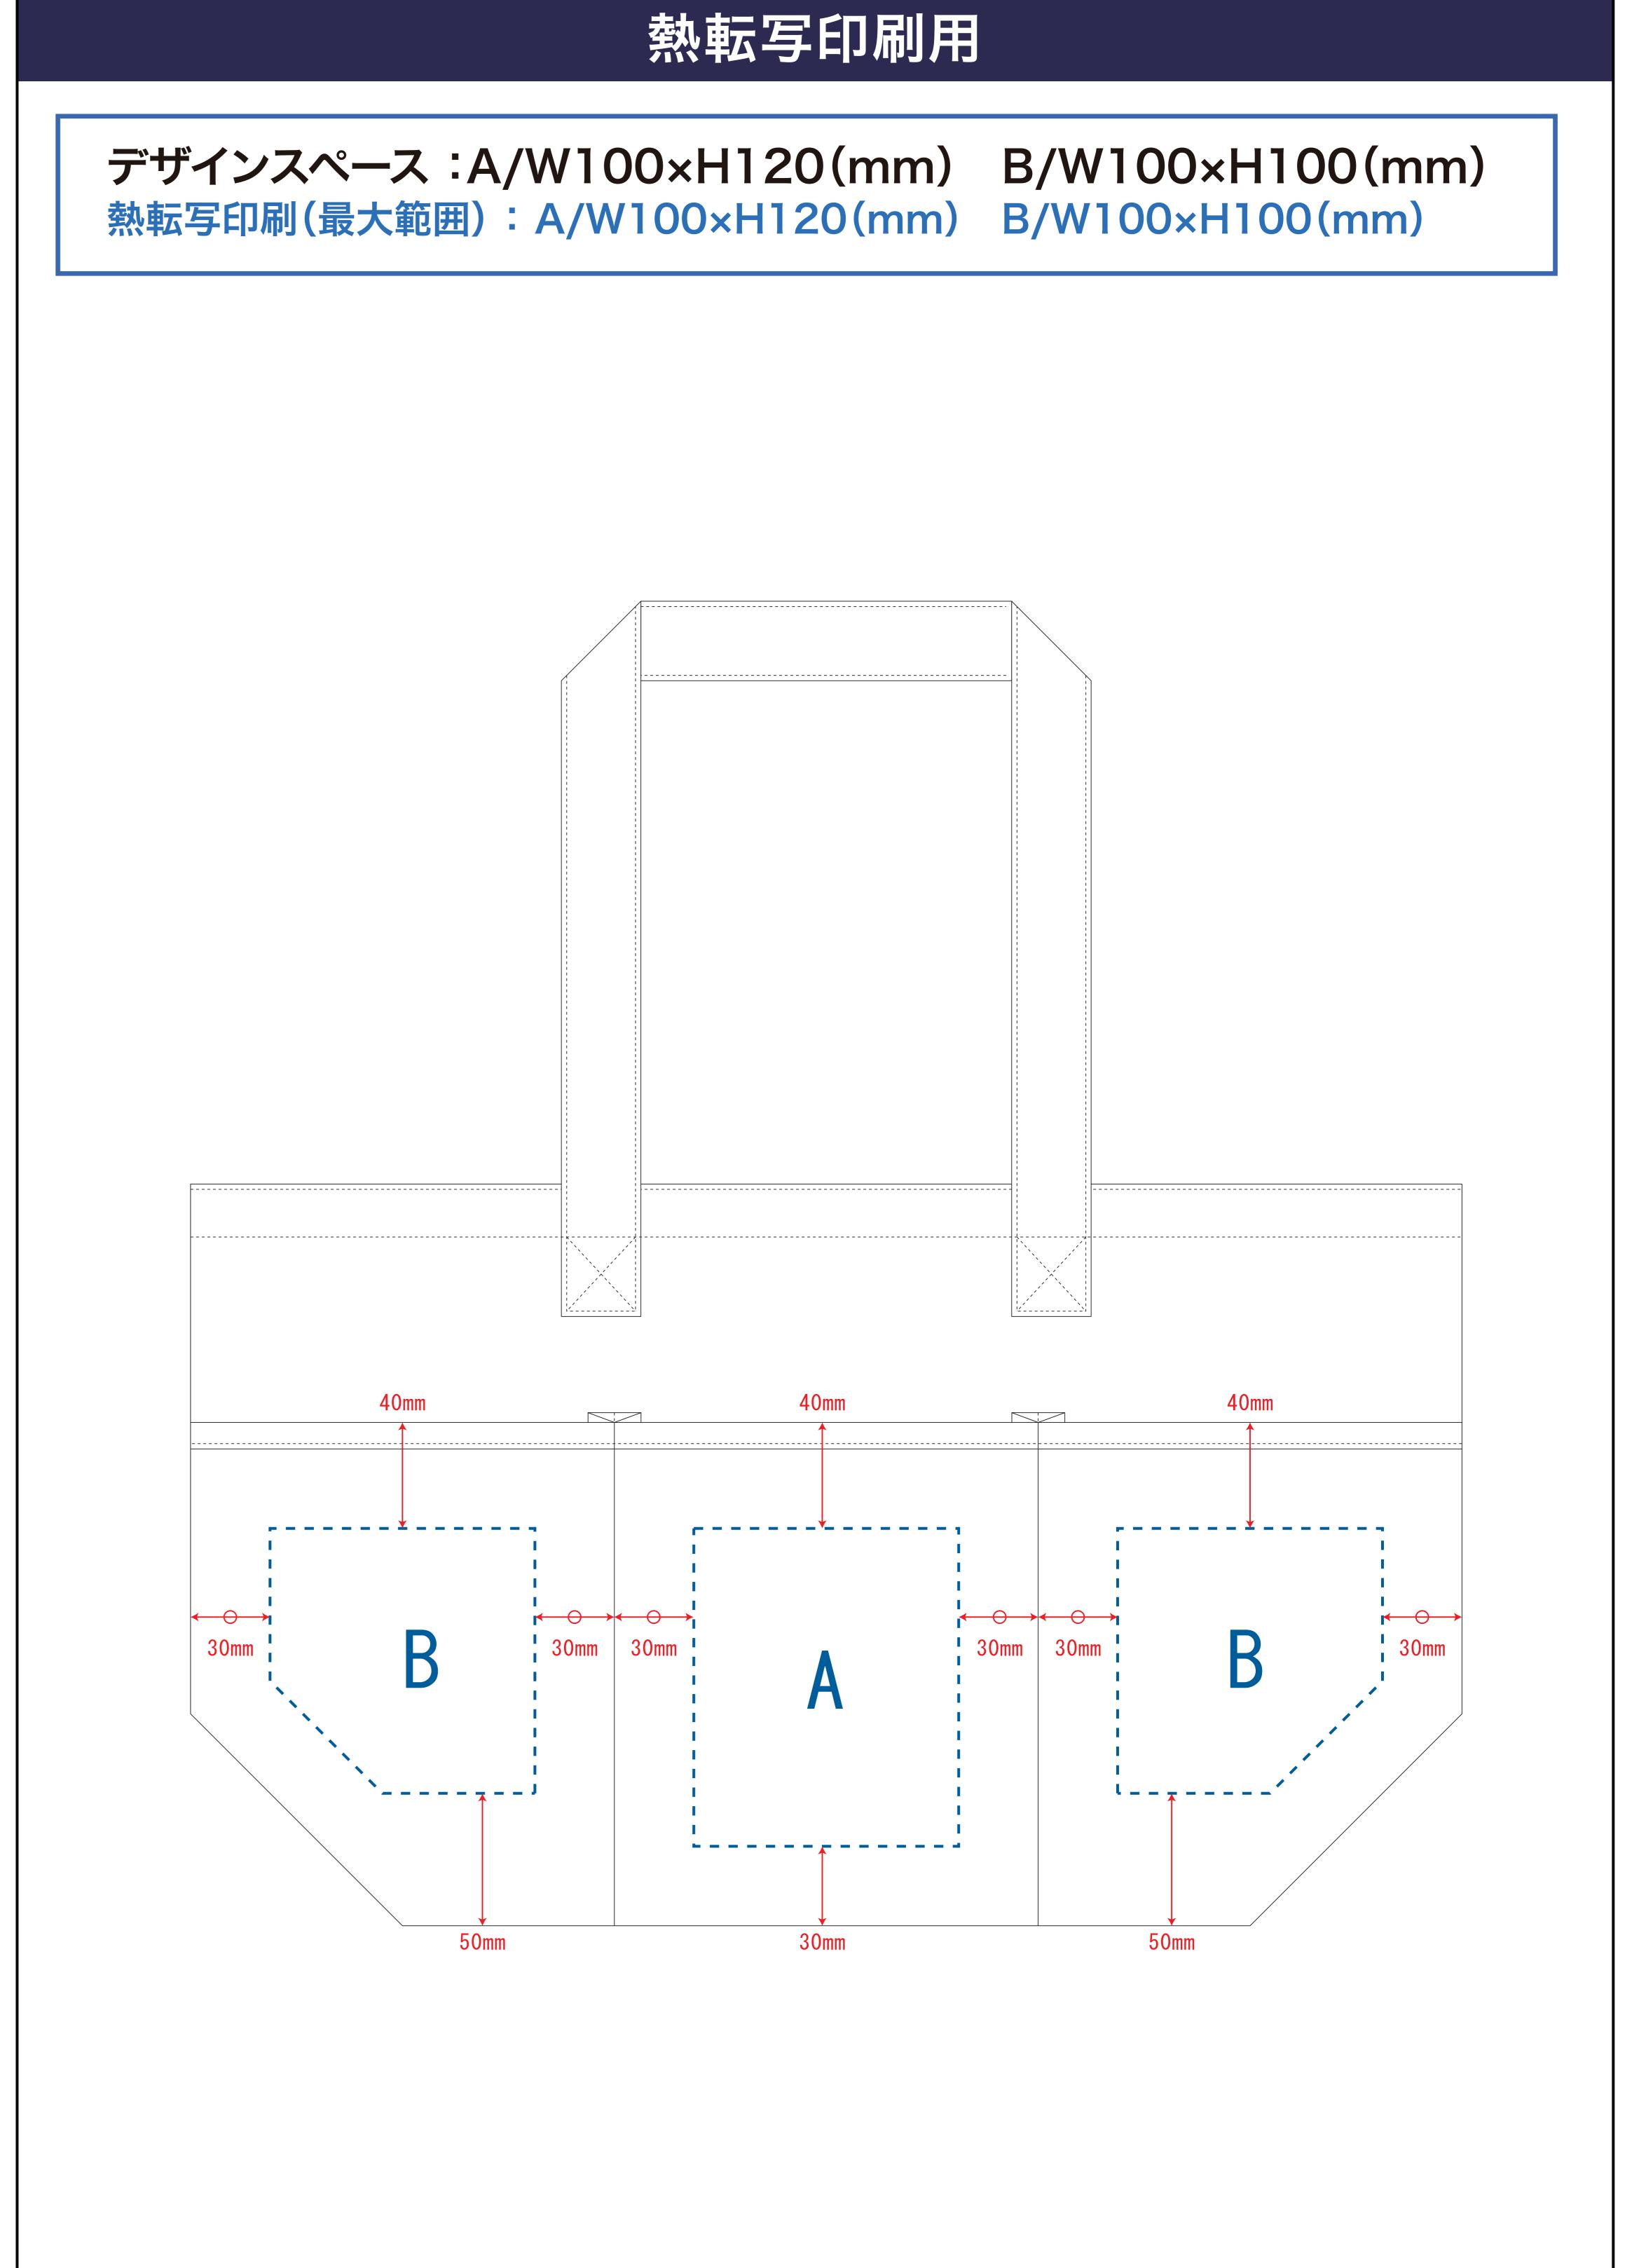

### 青点線:デザインスペース

作成したデザインは、デザインスペース内に 配置してください。

#### 仕上がりのご注意点

- ▼ 1mm以下の実線・抜き線は、カスレや潰れが発生 する可能性がございます。
- ▼ ベースにしたトートバッグ本体のカラーにより、印刷色の 仕上がりが若干変わる場合がございます。