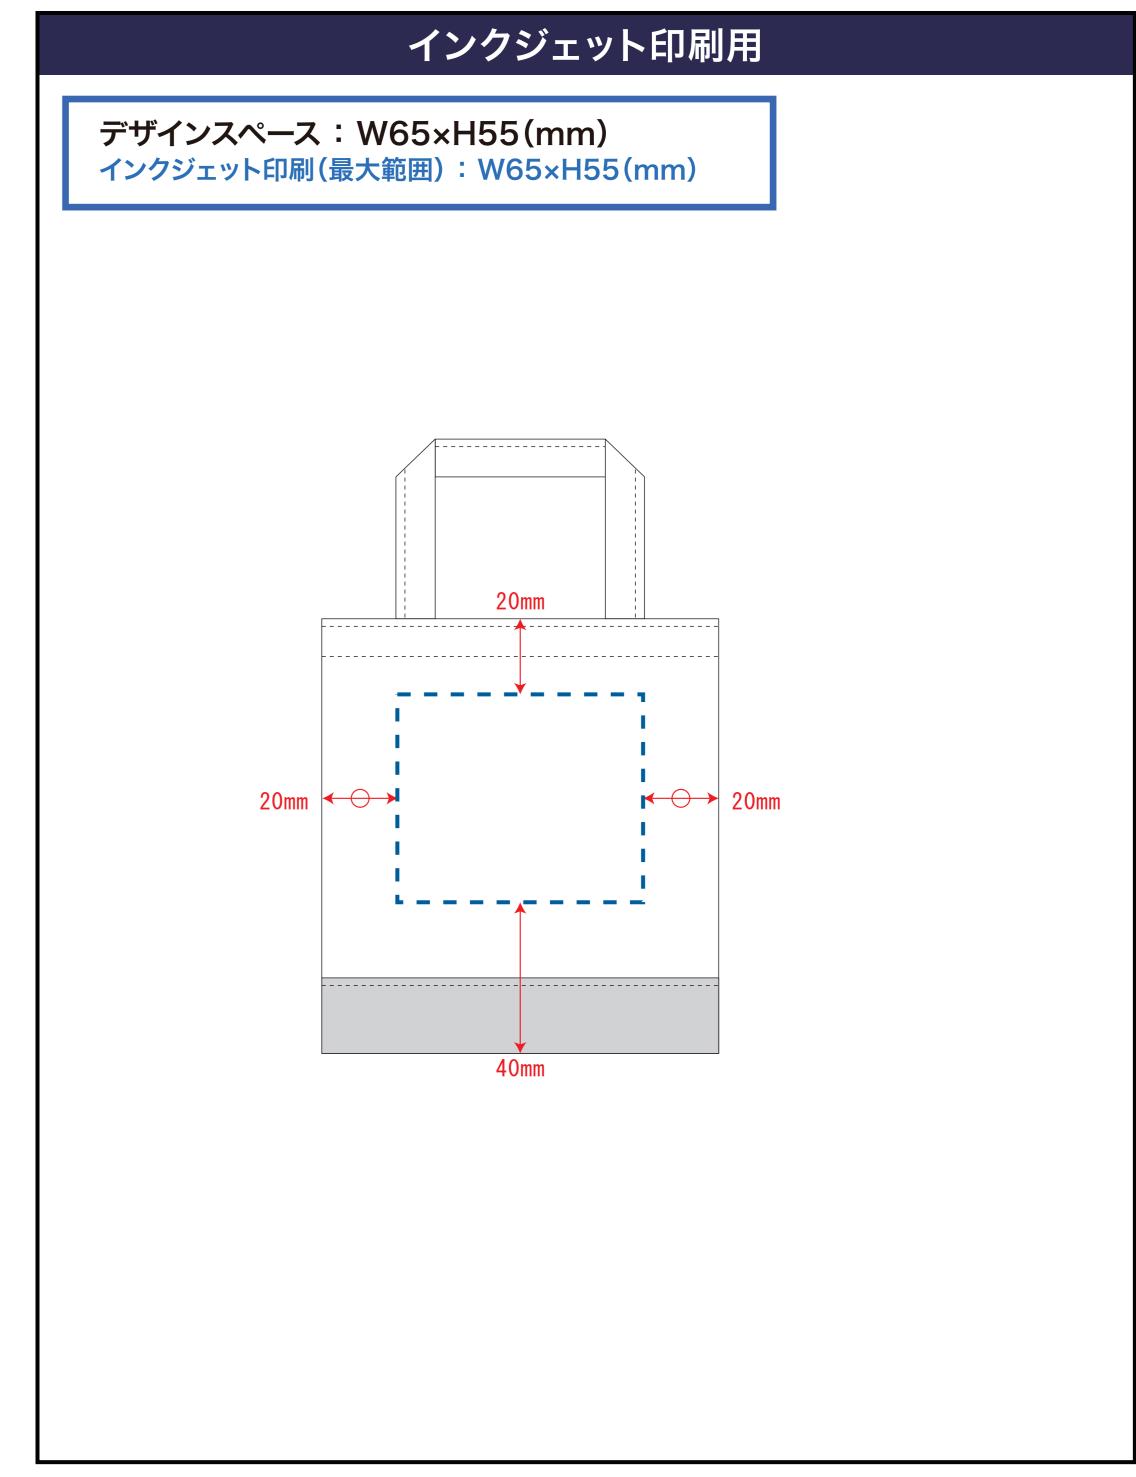

## ー デザインスペース

←→ デザイン配置後、アイテムに対しての上下左右からの印刷位置の数値を記載してください。

### 黒線:本体サイズ

### 青点線:デザインスペース

作成したデザインは、デザインスペース内に 配置してください。

### 仕上がりのご注意点