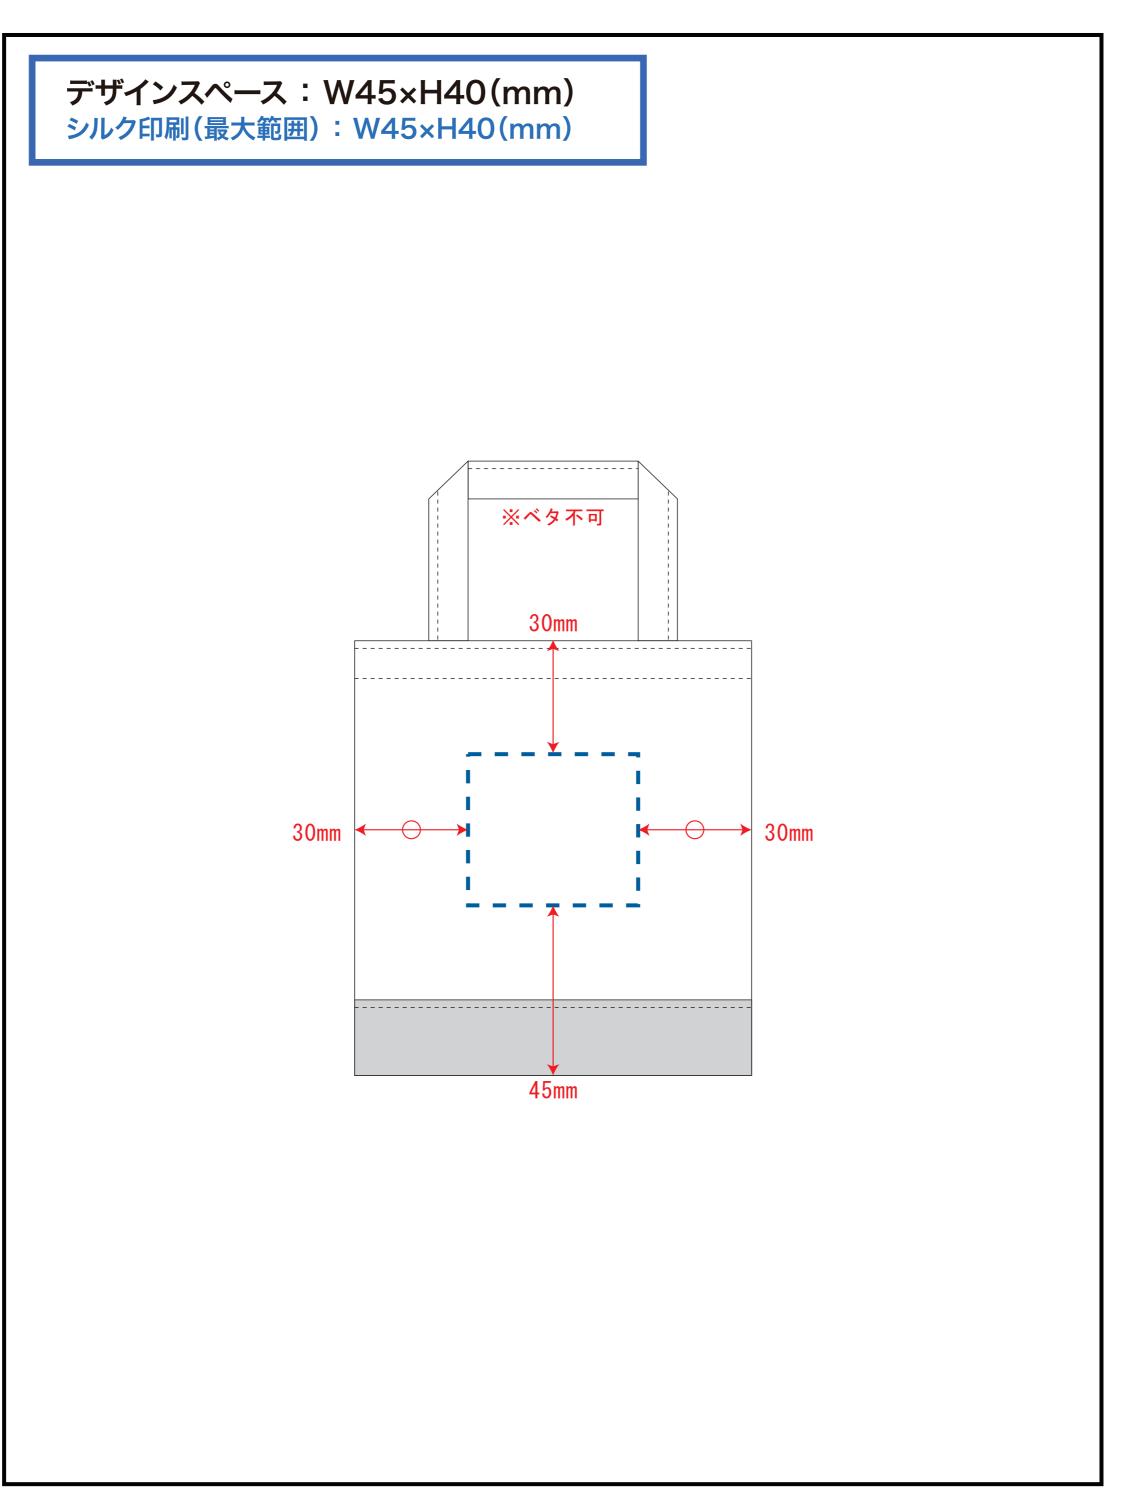

## ー デザインスペース

←→ デザイン配置後、アイテムに対しての上下左右からの印刷位置の数値を記載してください。

### 黒線:本体サイズ

### 青点線:デザインスペース

作成したデザインは、デザインスペース内に 配置してください。

### 仕上がりのご注意点