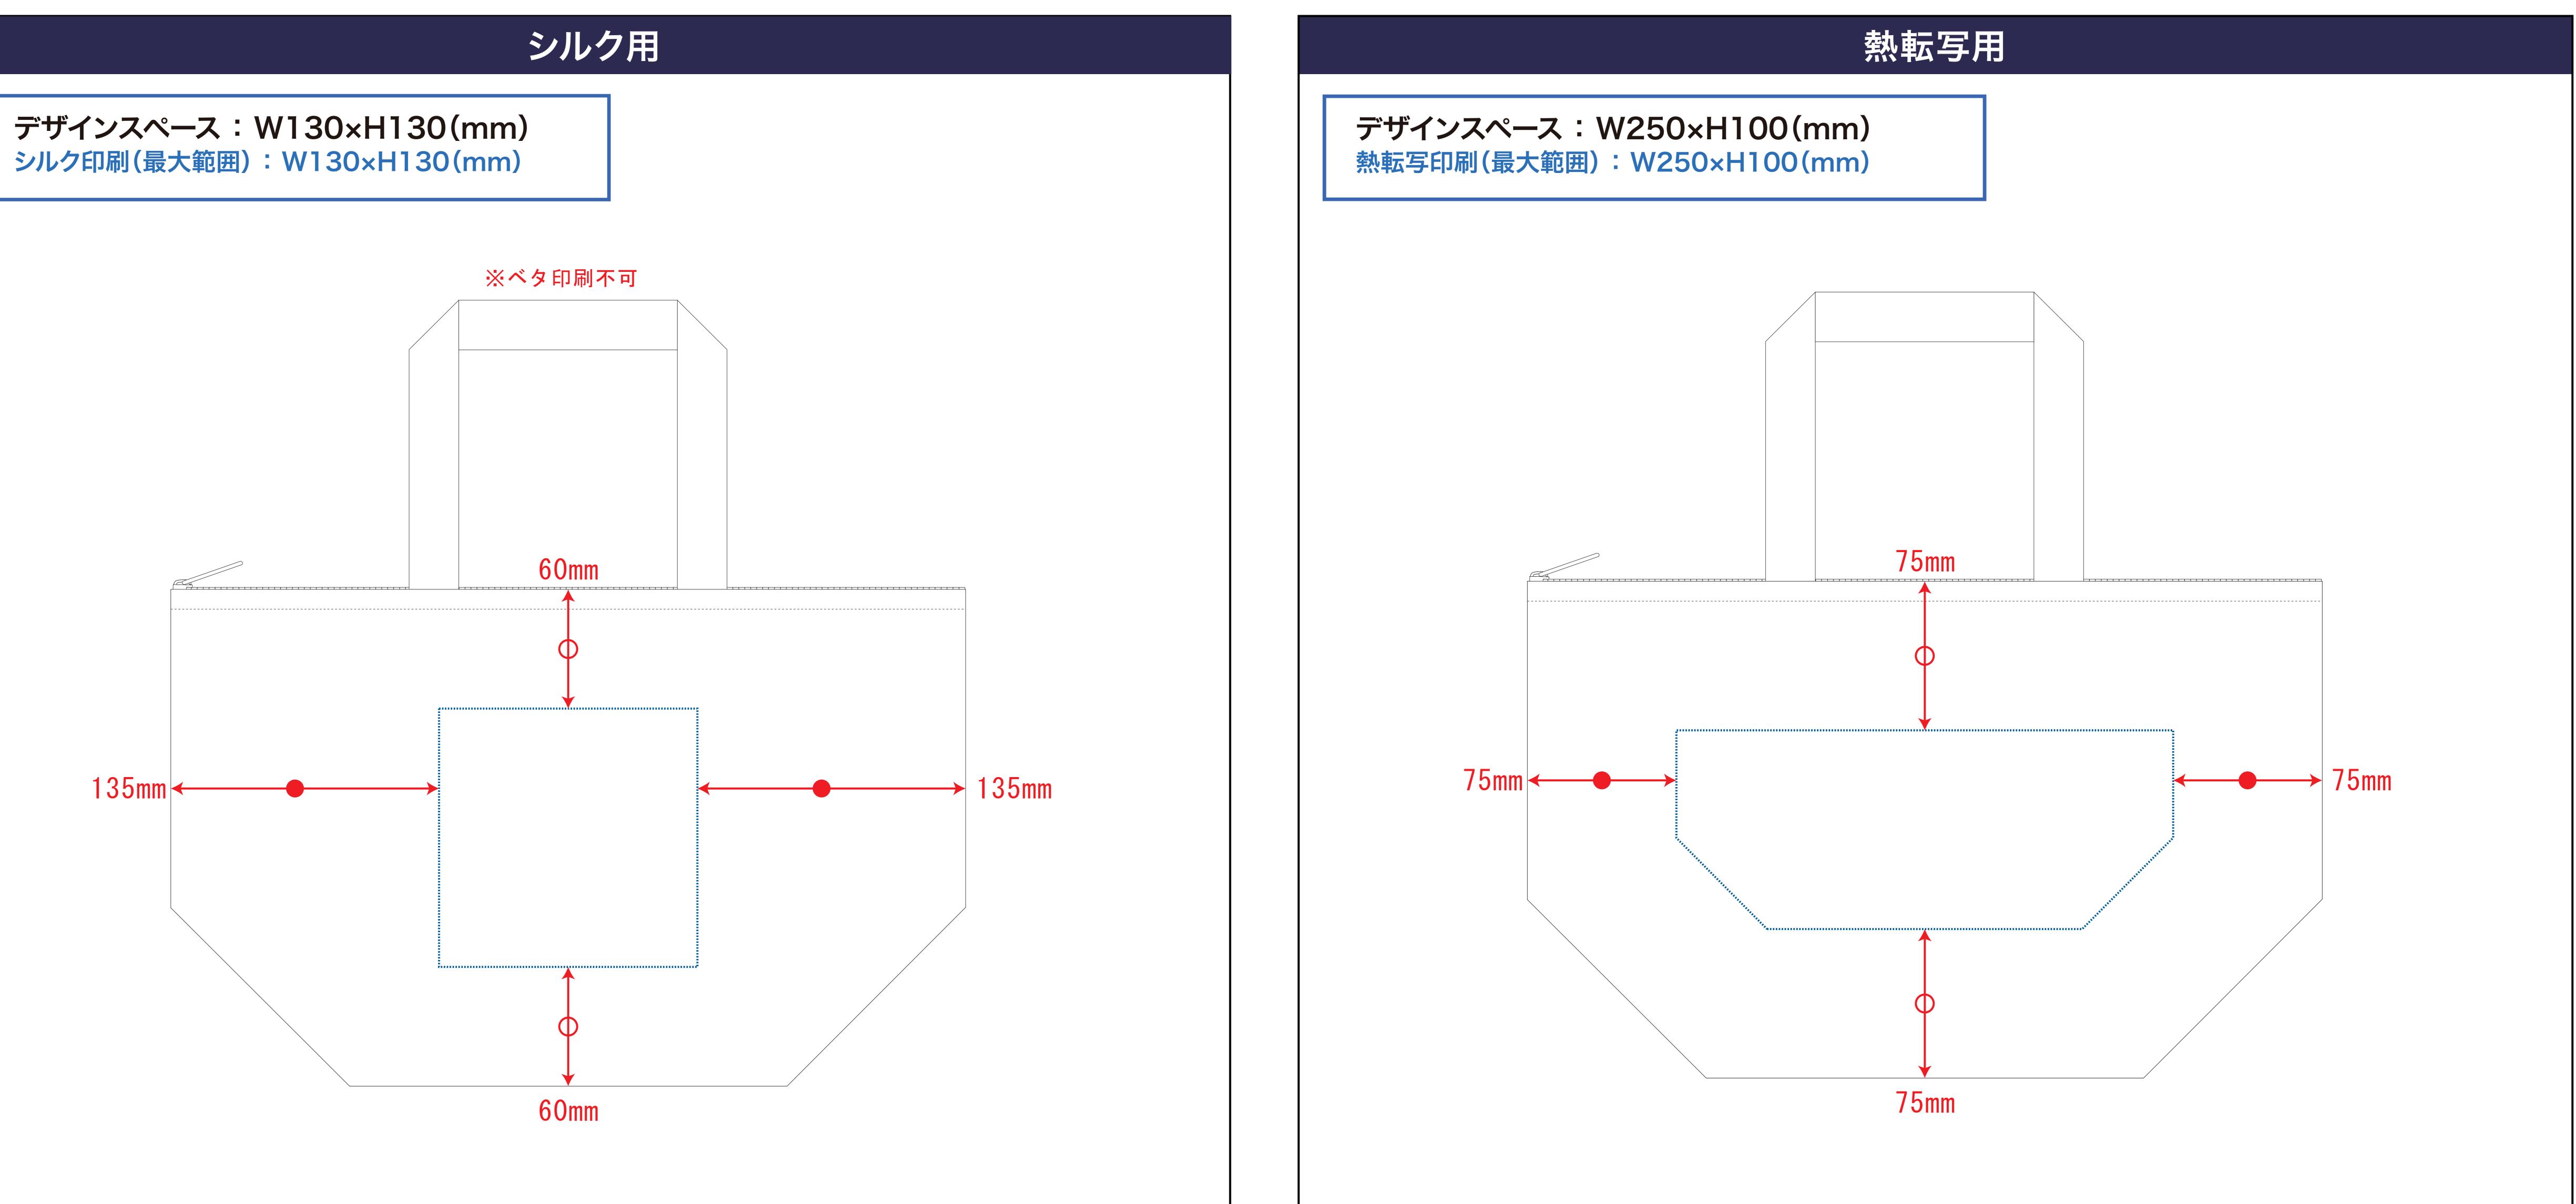

## 品番:TR-1102

黒線:本体サイズ

青点線:デザインスペース 作成したデザインは、デザインスペース内に 配置してください。

# シルク印刷(最大範囲): W130×H130(mm)

mm

デザインサイズ(原すのサイズをご入力ください) 印刷色(1色印刷の場合、PANTONEまたはDICでご指定ください)

例) PANTONE 00-1234 DIC123