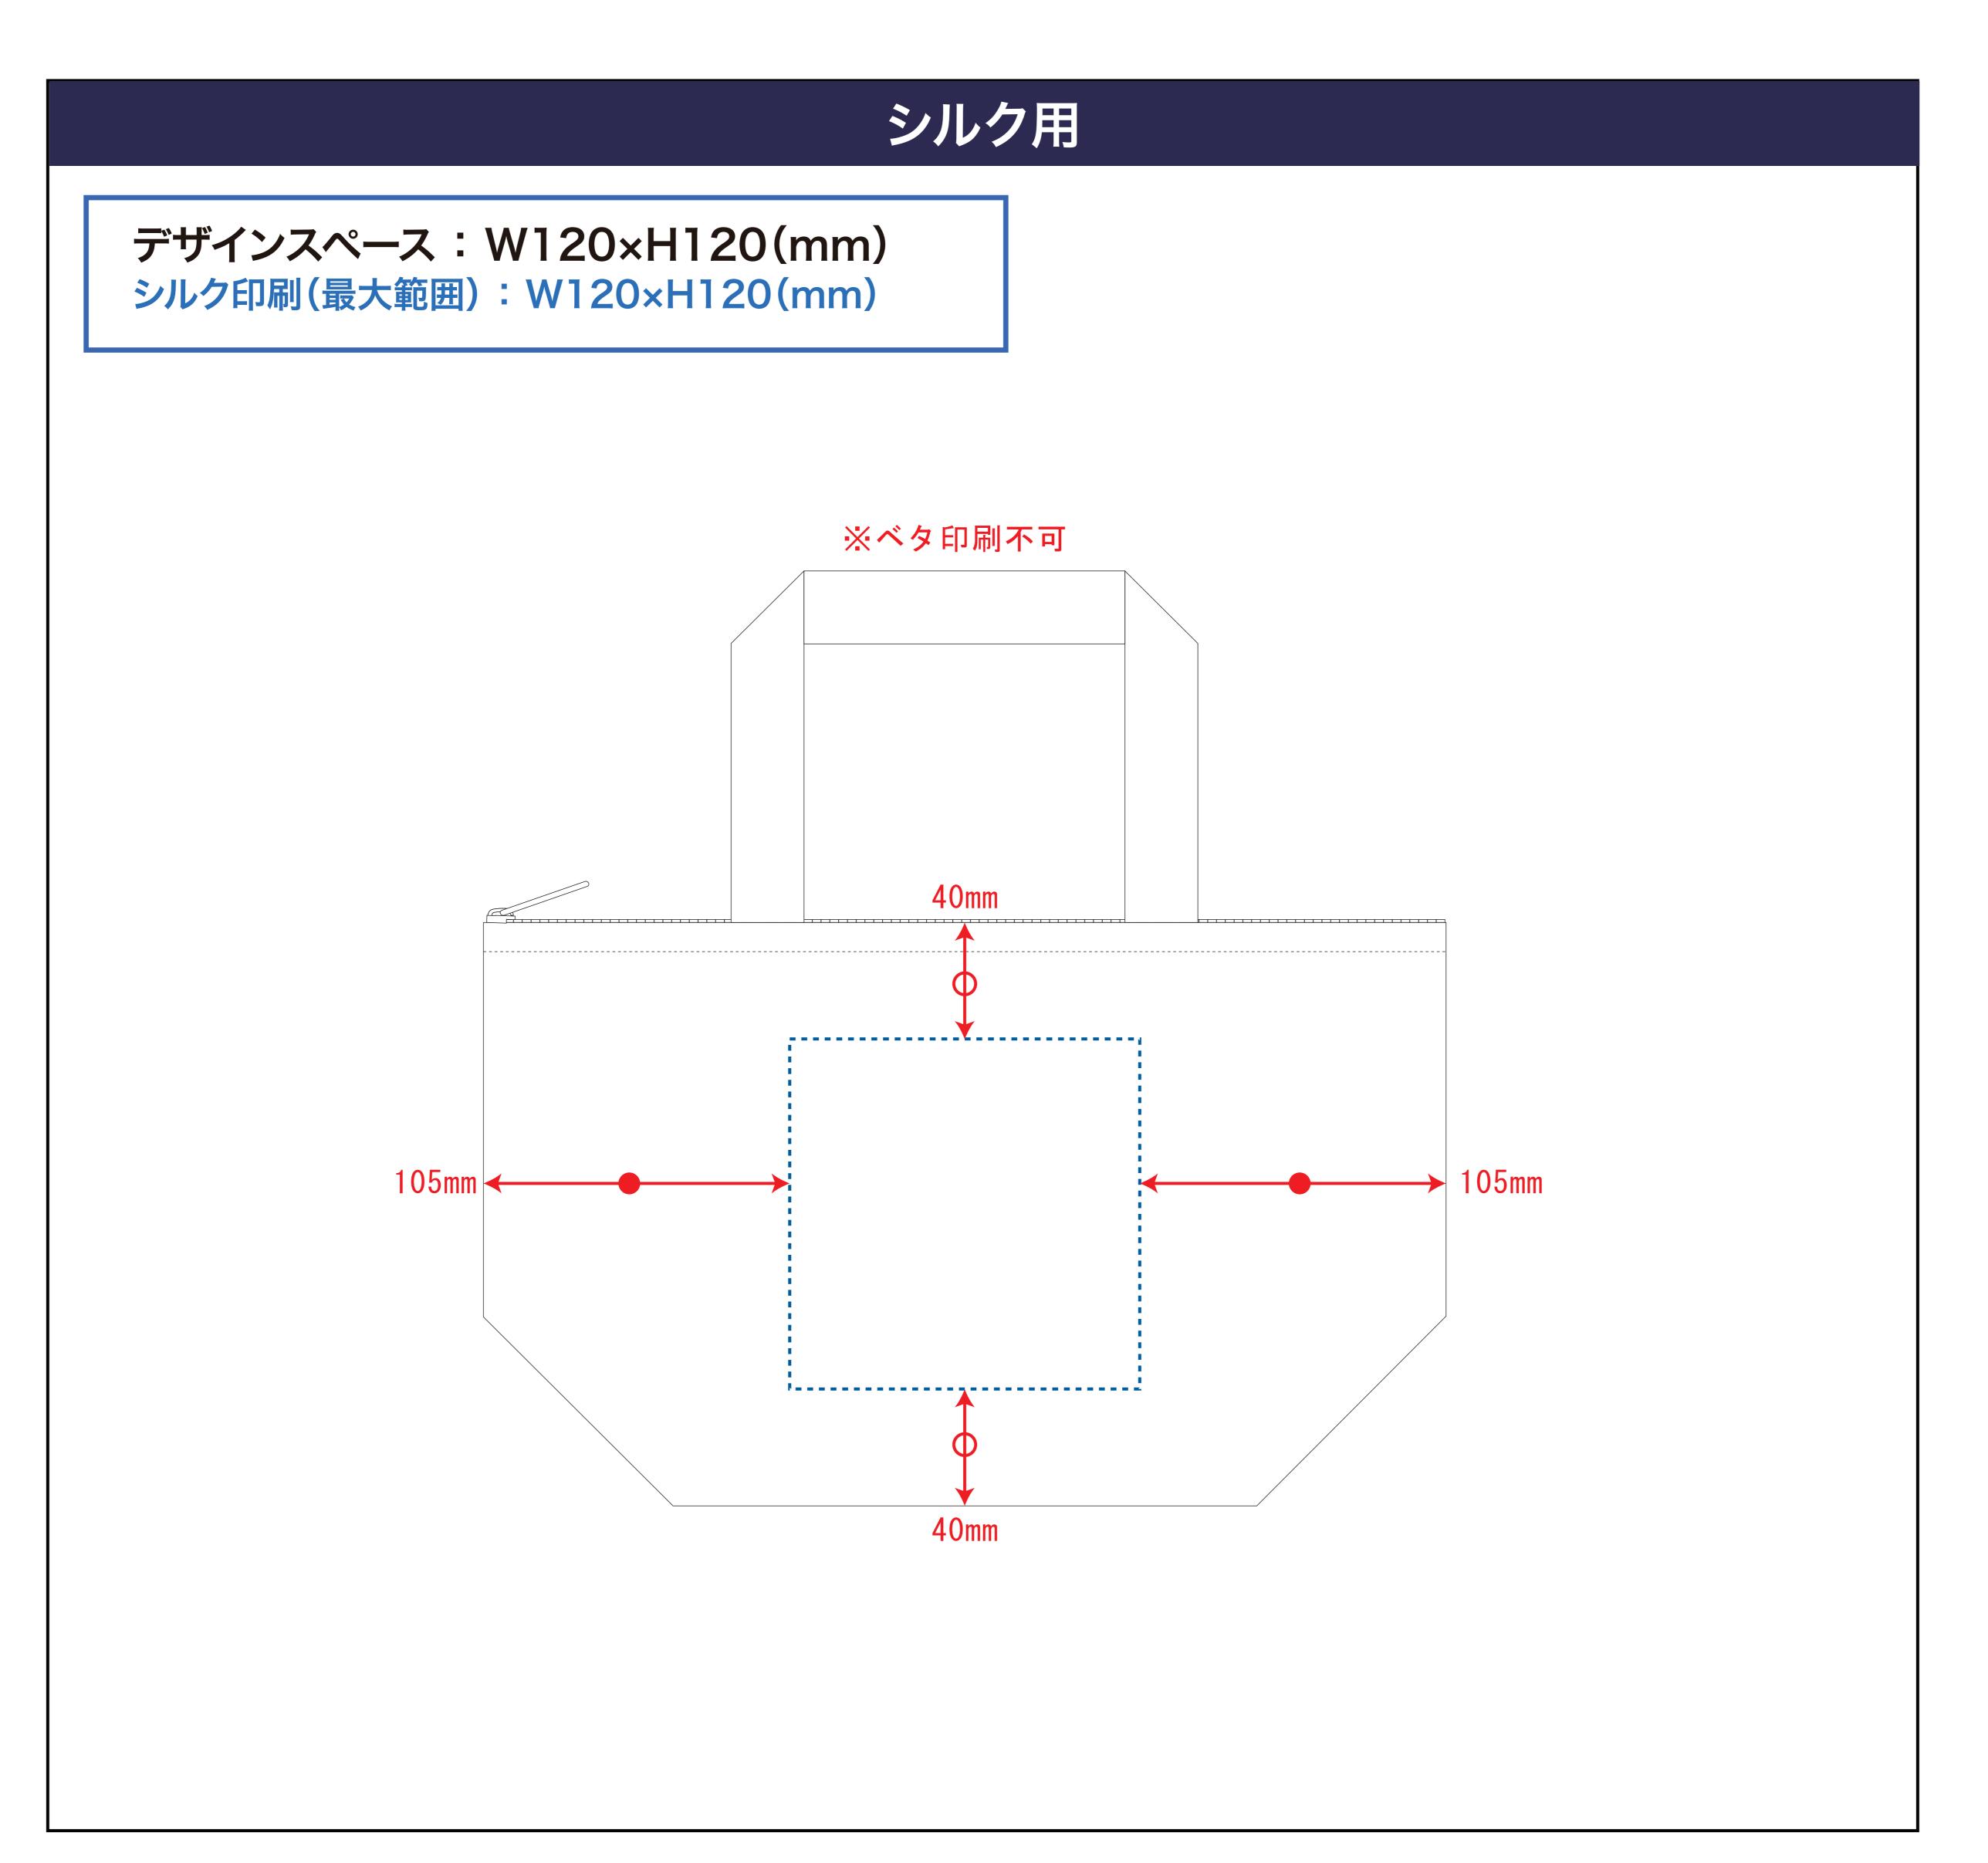

## 黒線:本体サイズ

青点線:デザインスペース

作成したデザインは、デザインスペース内に 配置してください。

# デザインスペース

**←→** デザイン配置後、アイテムに対しての上下左右からの印刷位置の数値を記載してください。