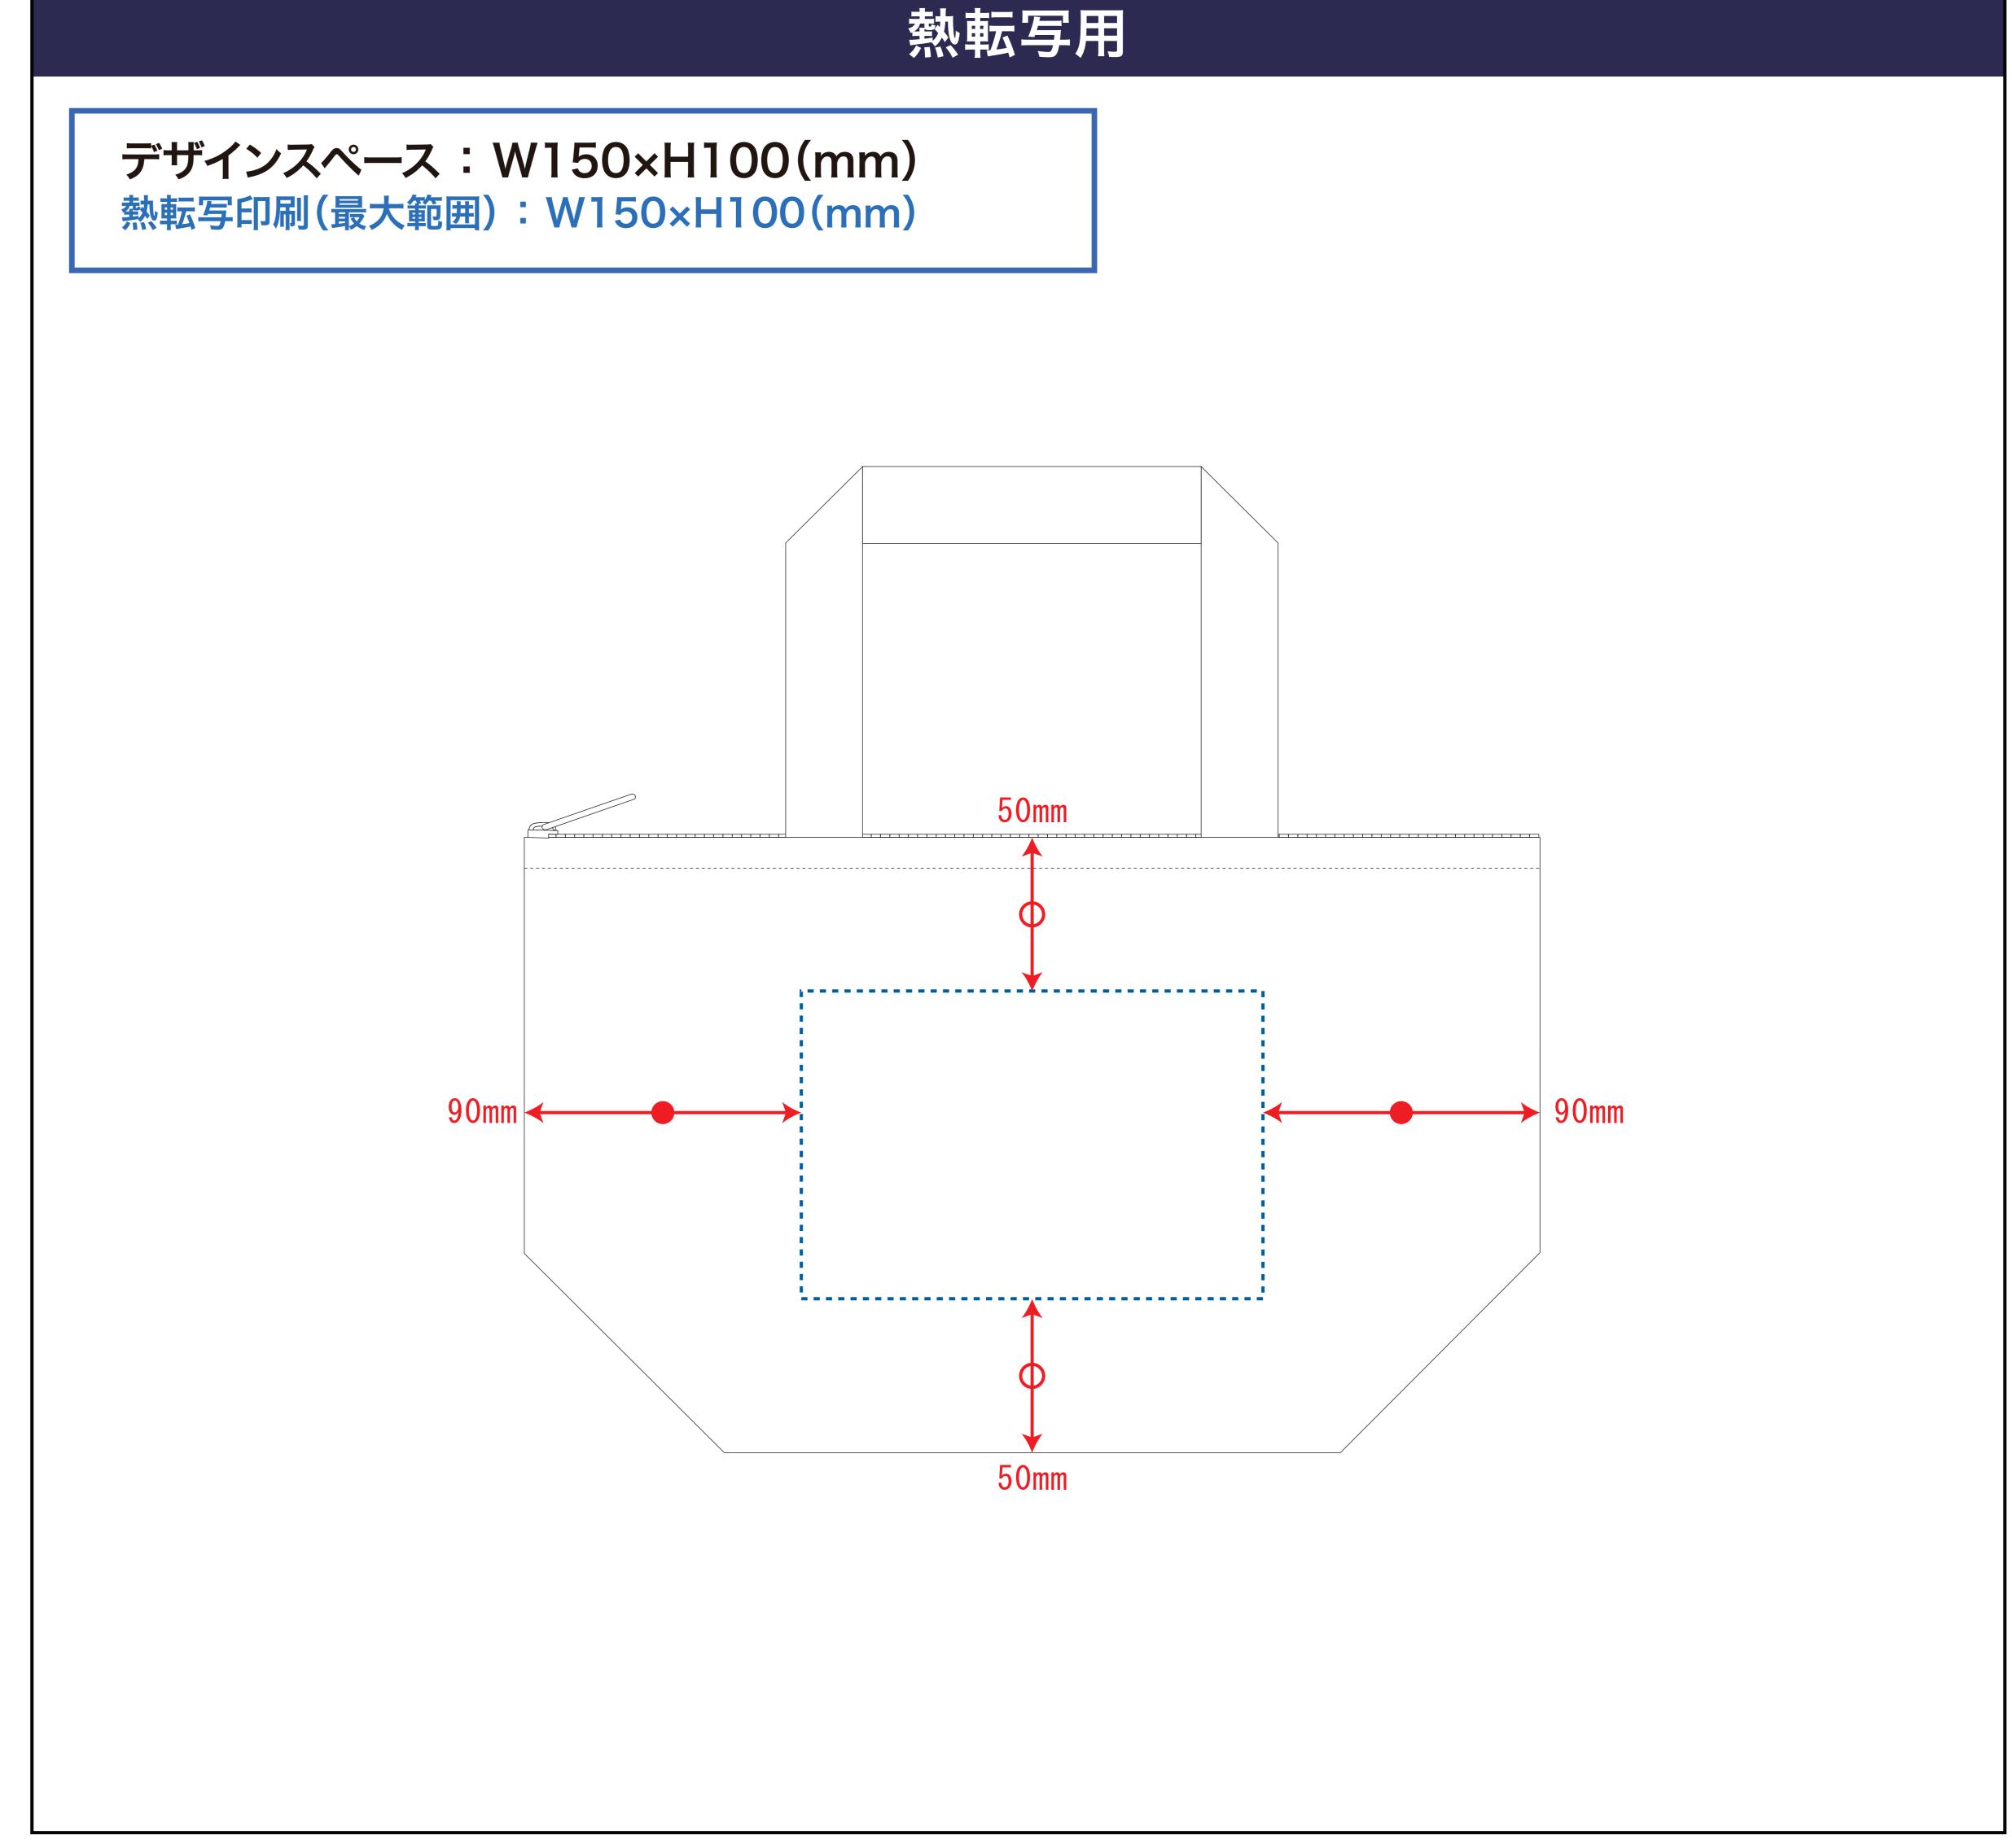

## 黒線:本体サイズ

青点線:デザインスペース

作成したデザインは、デザインスペース内に 配置してください。

# デザインスペース

**←→** デザイン配置後、アイテムに対しての上下左右からの印刷位置の数値を記載してください。