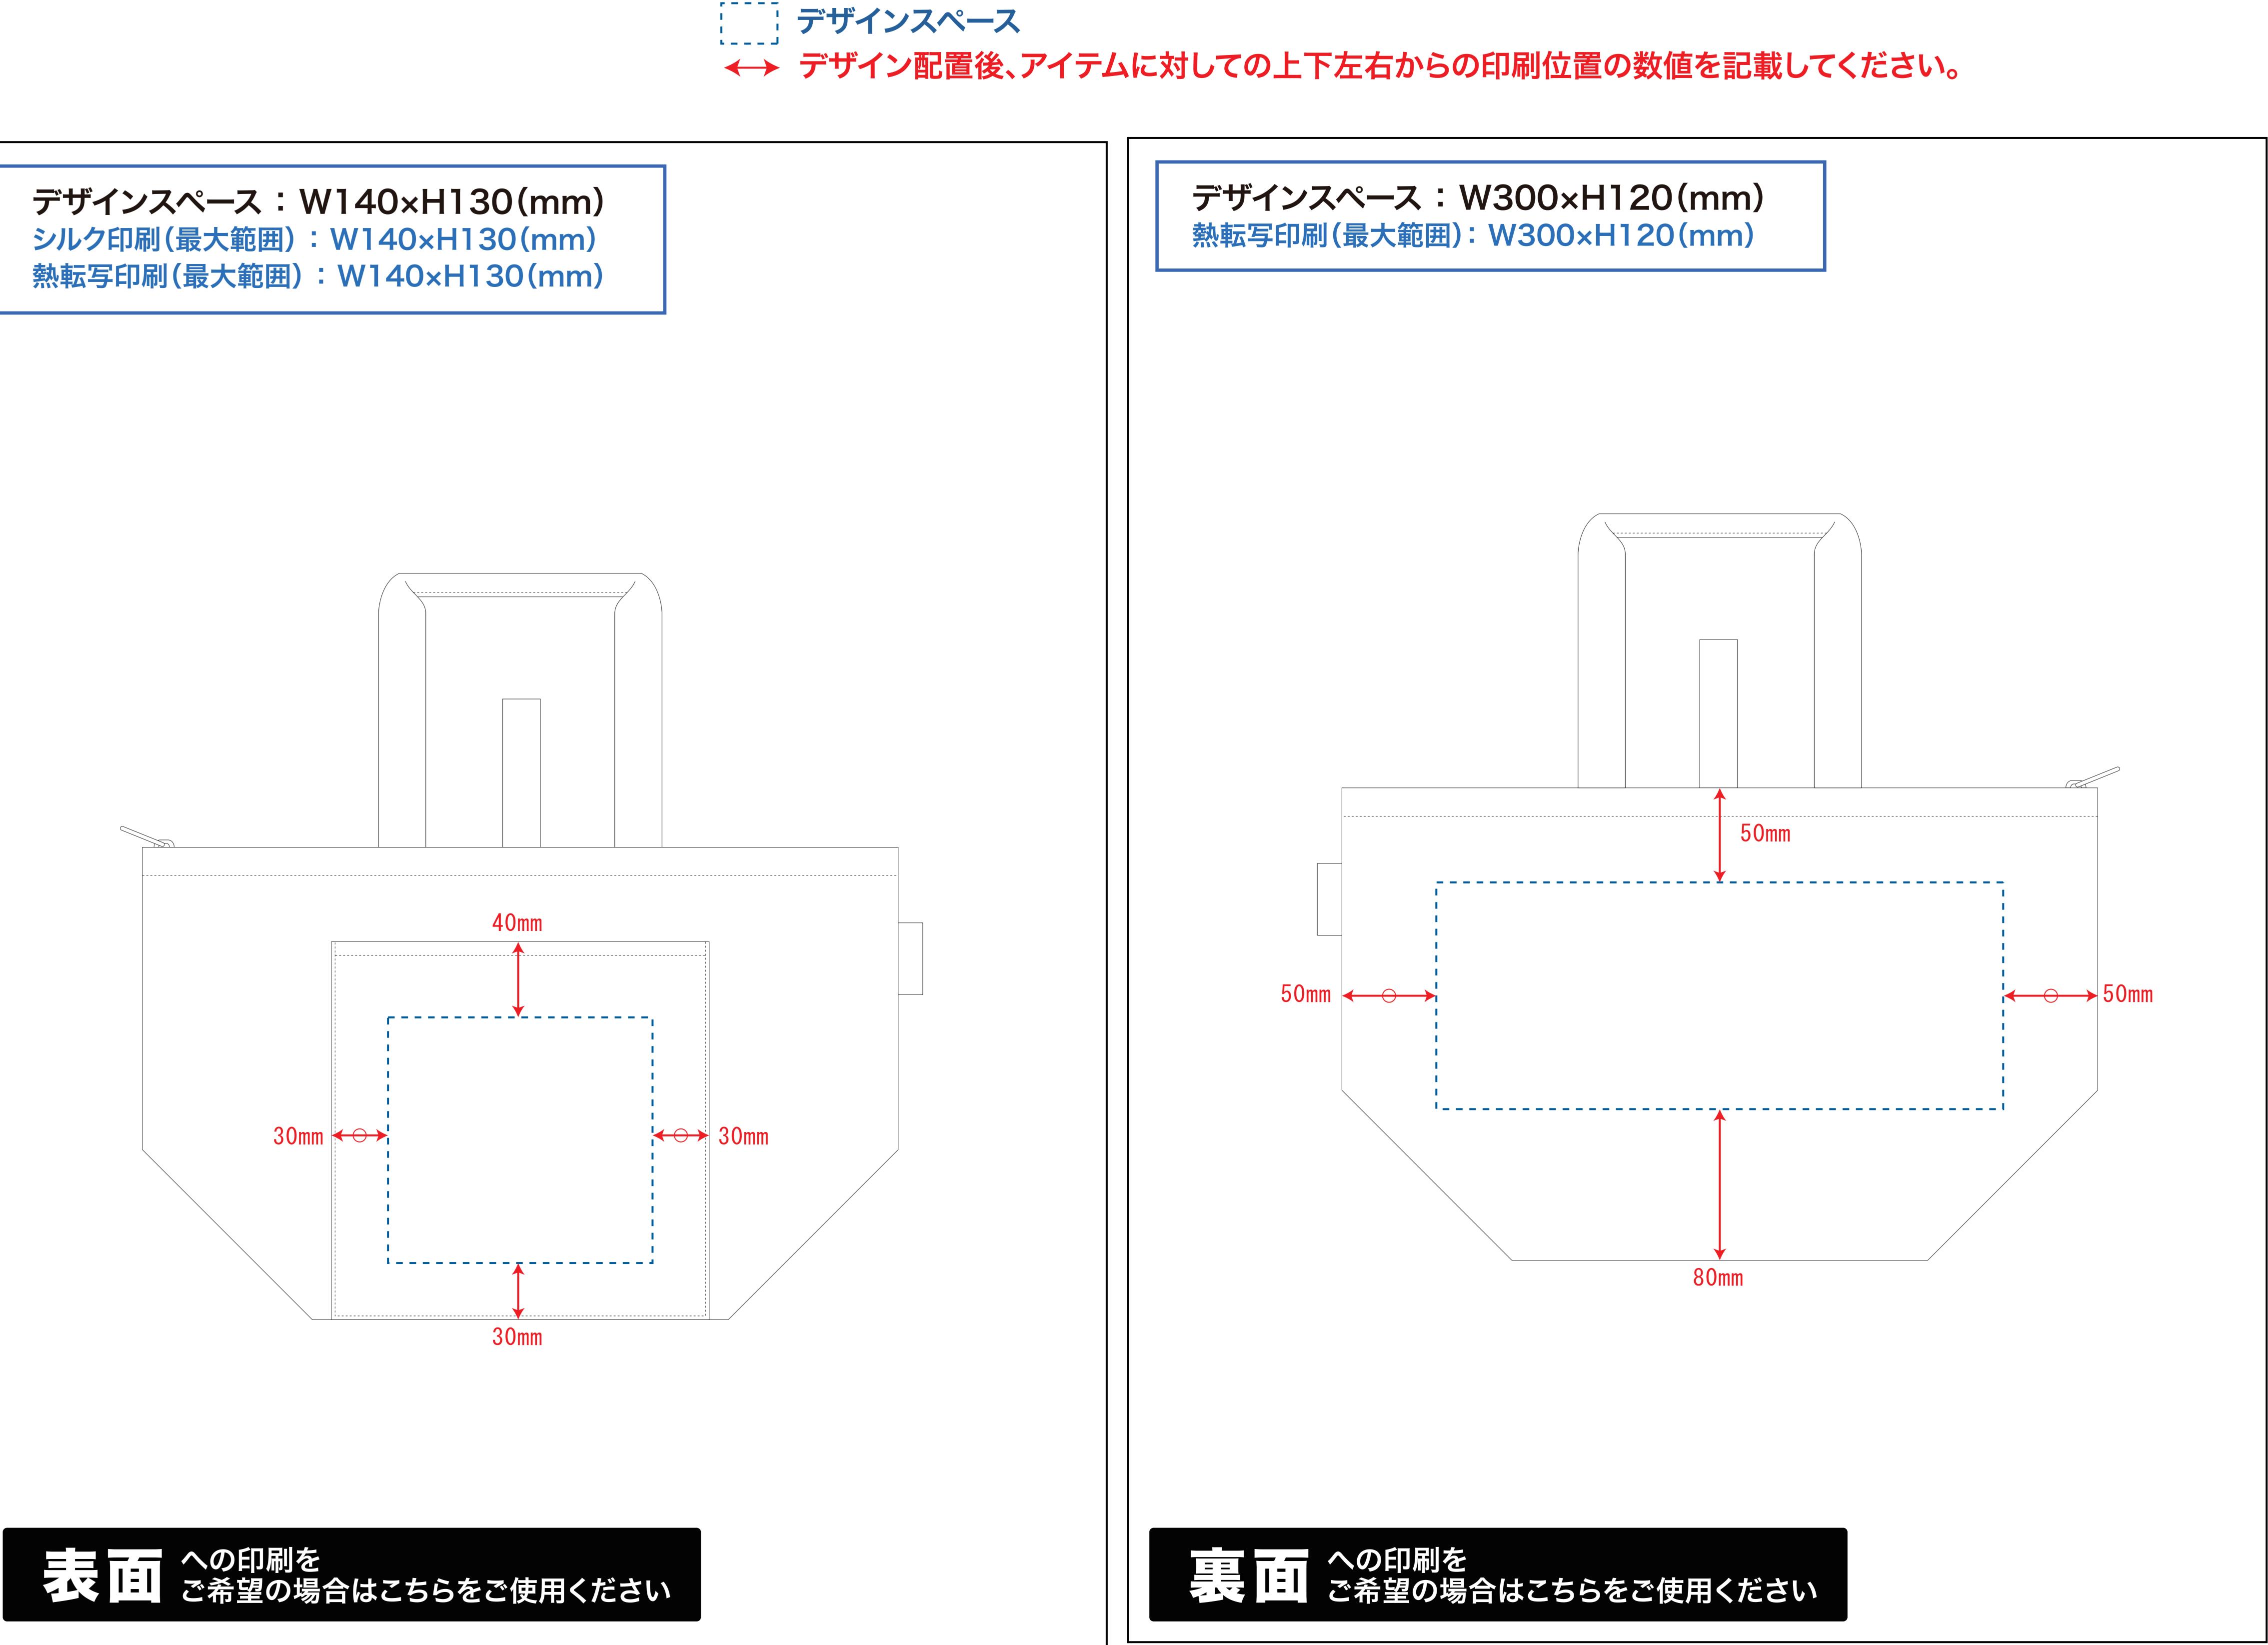

#### ■入稿時のお願い

リンク画像の欠損やフォント置き換わりなどデータ崩れの確認の為、 デザインの分かるJPG画像も併せてご入稿ください。

#### ■データについて

データは原寸サイズで制作して下さい。 文字はアウトライン化して下さい。 色はCMYKモードで制作して下さい。(RBGは使用しないで下さい。)

#### ■画像について

画像は実寸サイズで解像度が300dpi以上のものをご使用下さい。 300dpi以下の場合、きれいにプリントできない可能性がございます。

使用した画像は埋め込まず、リンク配置にてお送り下さい。 データと使用した画像は、同フォルダにまとめてお送りください。

#### ■特殊効果について

ドロップシャドウ

透明効果、ドロップシャドウ、ぼかしをご利用した場合、 入稿時に設定が変わる場合がございます。 ご利用の際は「アピアランスの分割」を行い、画像に変更して下さい。

オーバープリント

デザインの一部の柄や文字が消える場合がございますので、 オーバープリント設定は利用しないで下さい。

#### スウォッチ(パターン)

パターンでの模様を使用している場合、サイズや位置が 変化する場合がございます。 入稿の際に「分割・拡張処理」を行わないパスになった事をご確認下さい。

■データの保存形式について Adobe Illustrator ai形式、またはeps形式にて保存してください。

## SPの卸 オリジナルトートバッグ

https://www.spgoods-oroshi.com/tote/

### 運営会社:株式会社 S-1

TEL 03-6380-1213 FAX 03-6380-1217 info@spgoods-oroshi.com

〒160-0022 東京都新宿区新宿1-13-11 シブヤビル5F









注文枚数



### 印刷色(1色印刷の場合、PANTONEまたはDICでご指定ください)