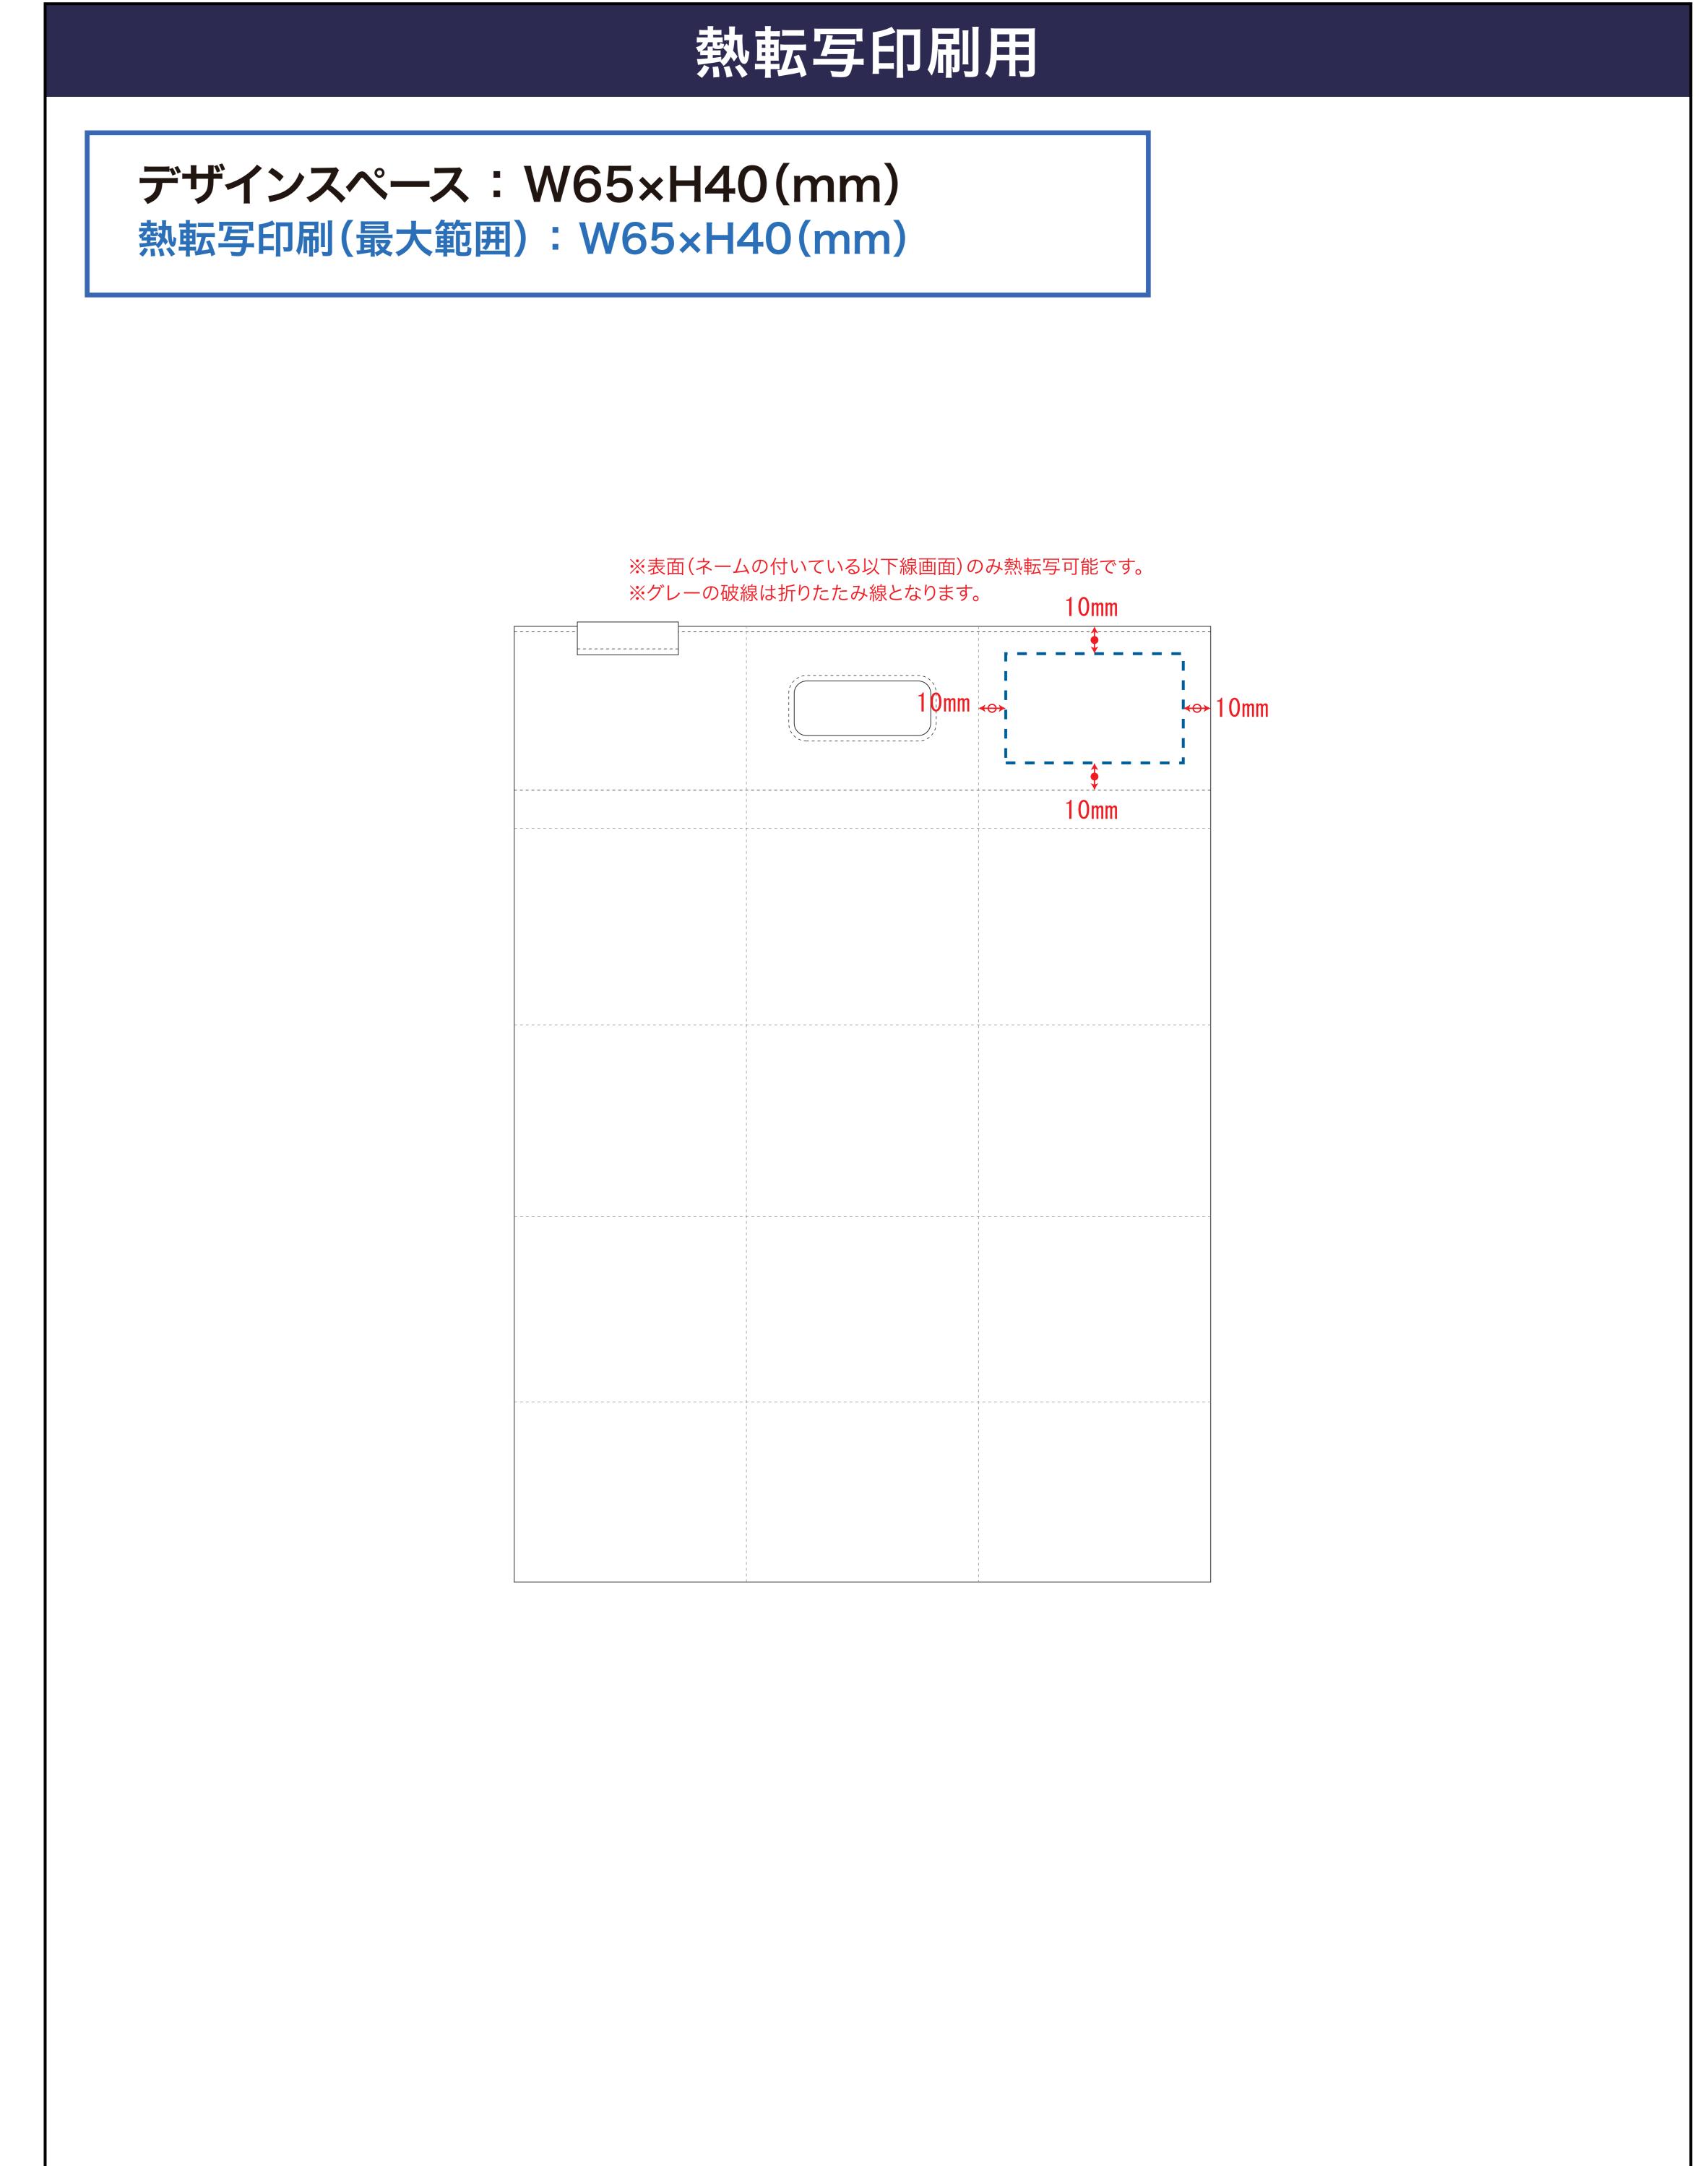

### 青点線:デザインスペース

作成したデザインは、デザインスペース内に 配置してください。

# デザインスペース

**←→** デザイン配置後、アイテムに対しての上下左右からの印刷位置の数値を記載してください。

で記入ください

注文枚数

デザインサイズ(原寸のサイズをご入力ください)

×H

mm

印刷色(1色印刷の場合、PANTONEまたはDICでご指定ください)