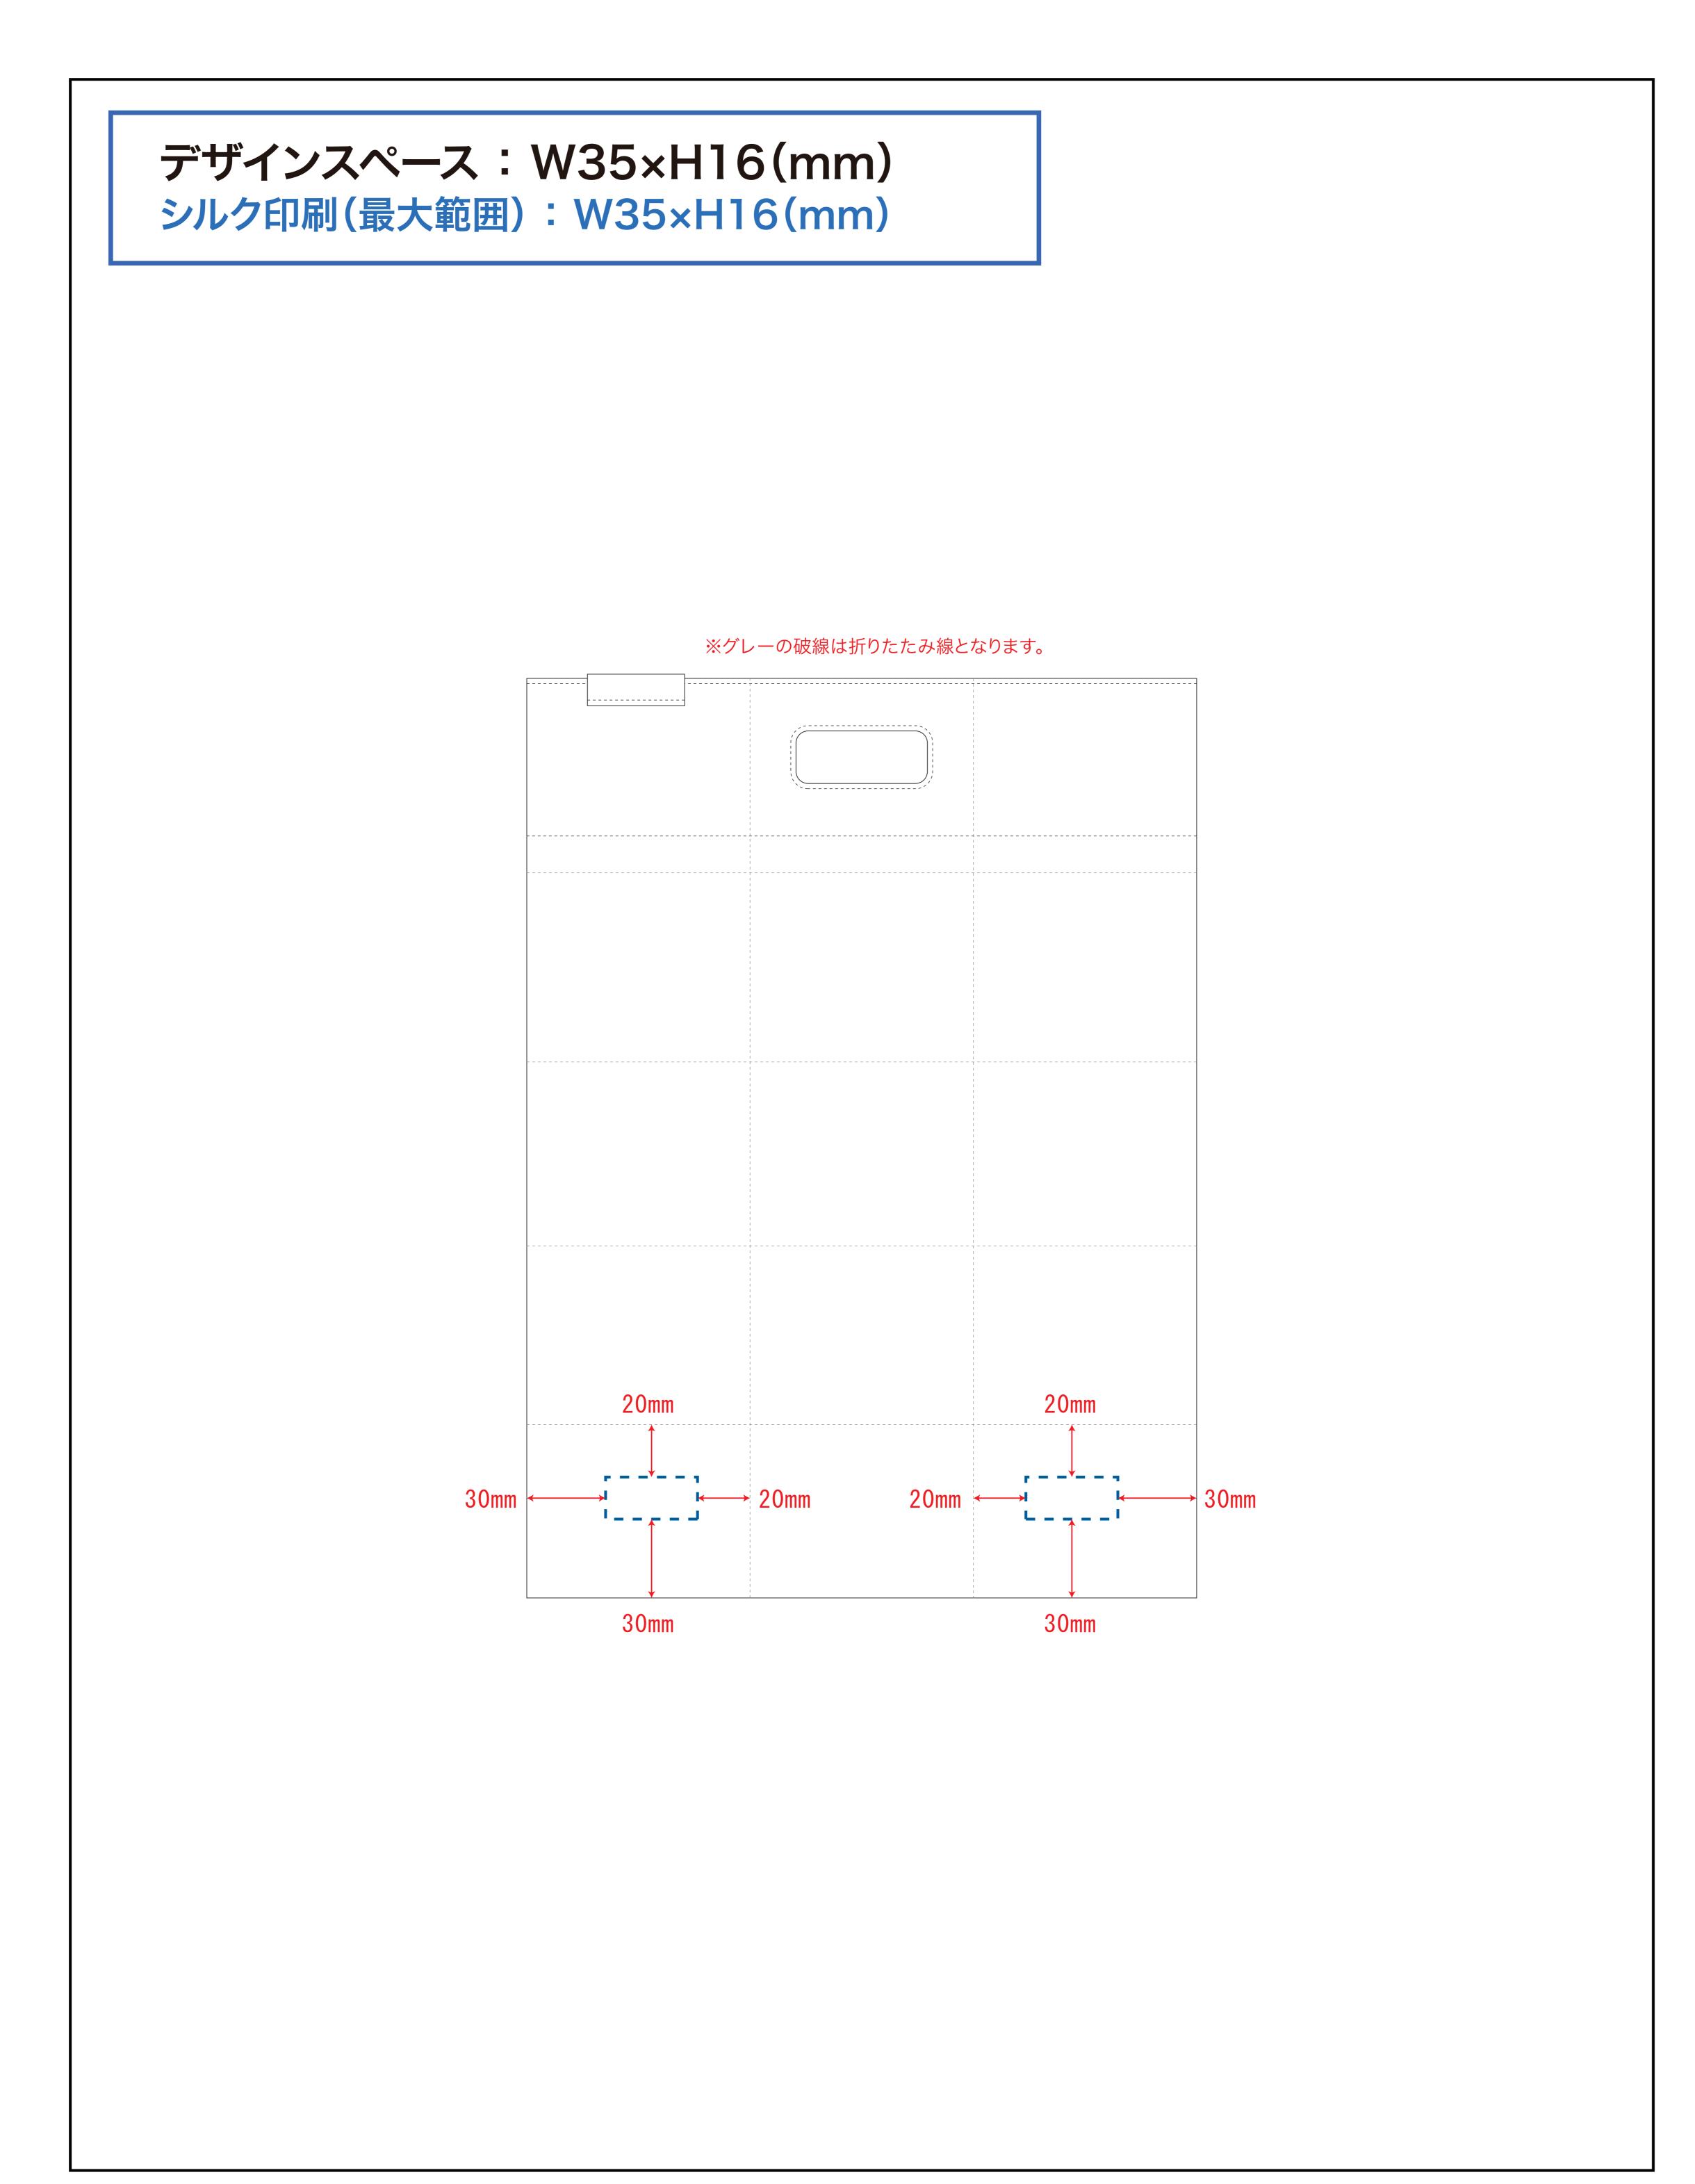

### 青点線:デザインスペース

作成したデザインは、デザインスペース内に 配置してください。

# デザインスペース

**←→** デザイン配置後、アイテムに対しての上下左右からの印刷位置の数値を記載してください。

で記入ください

注文枚数

デザインサイズ(原寸のサイズをご入力ください)

×H

mm

印刷色(1色印刷の場合、PANTONEまたはDICでご指定ください)