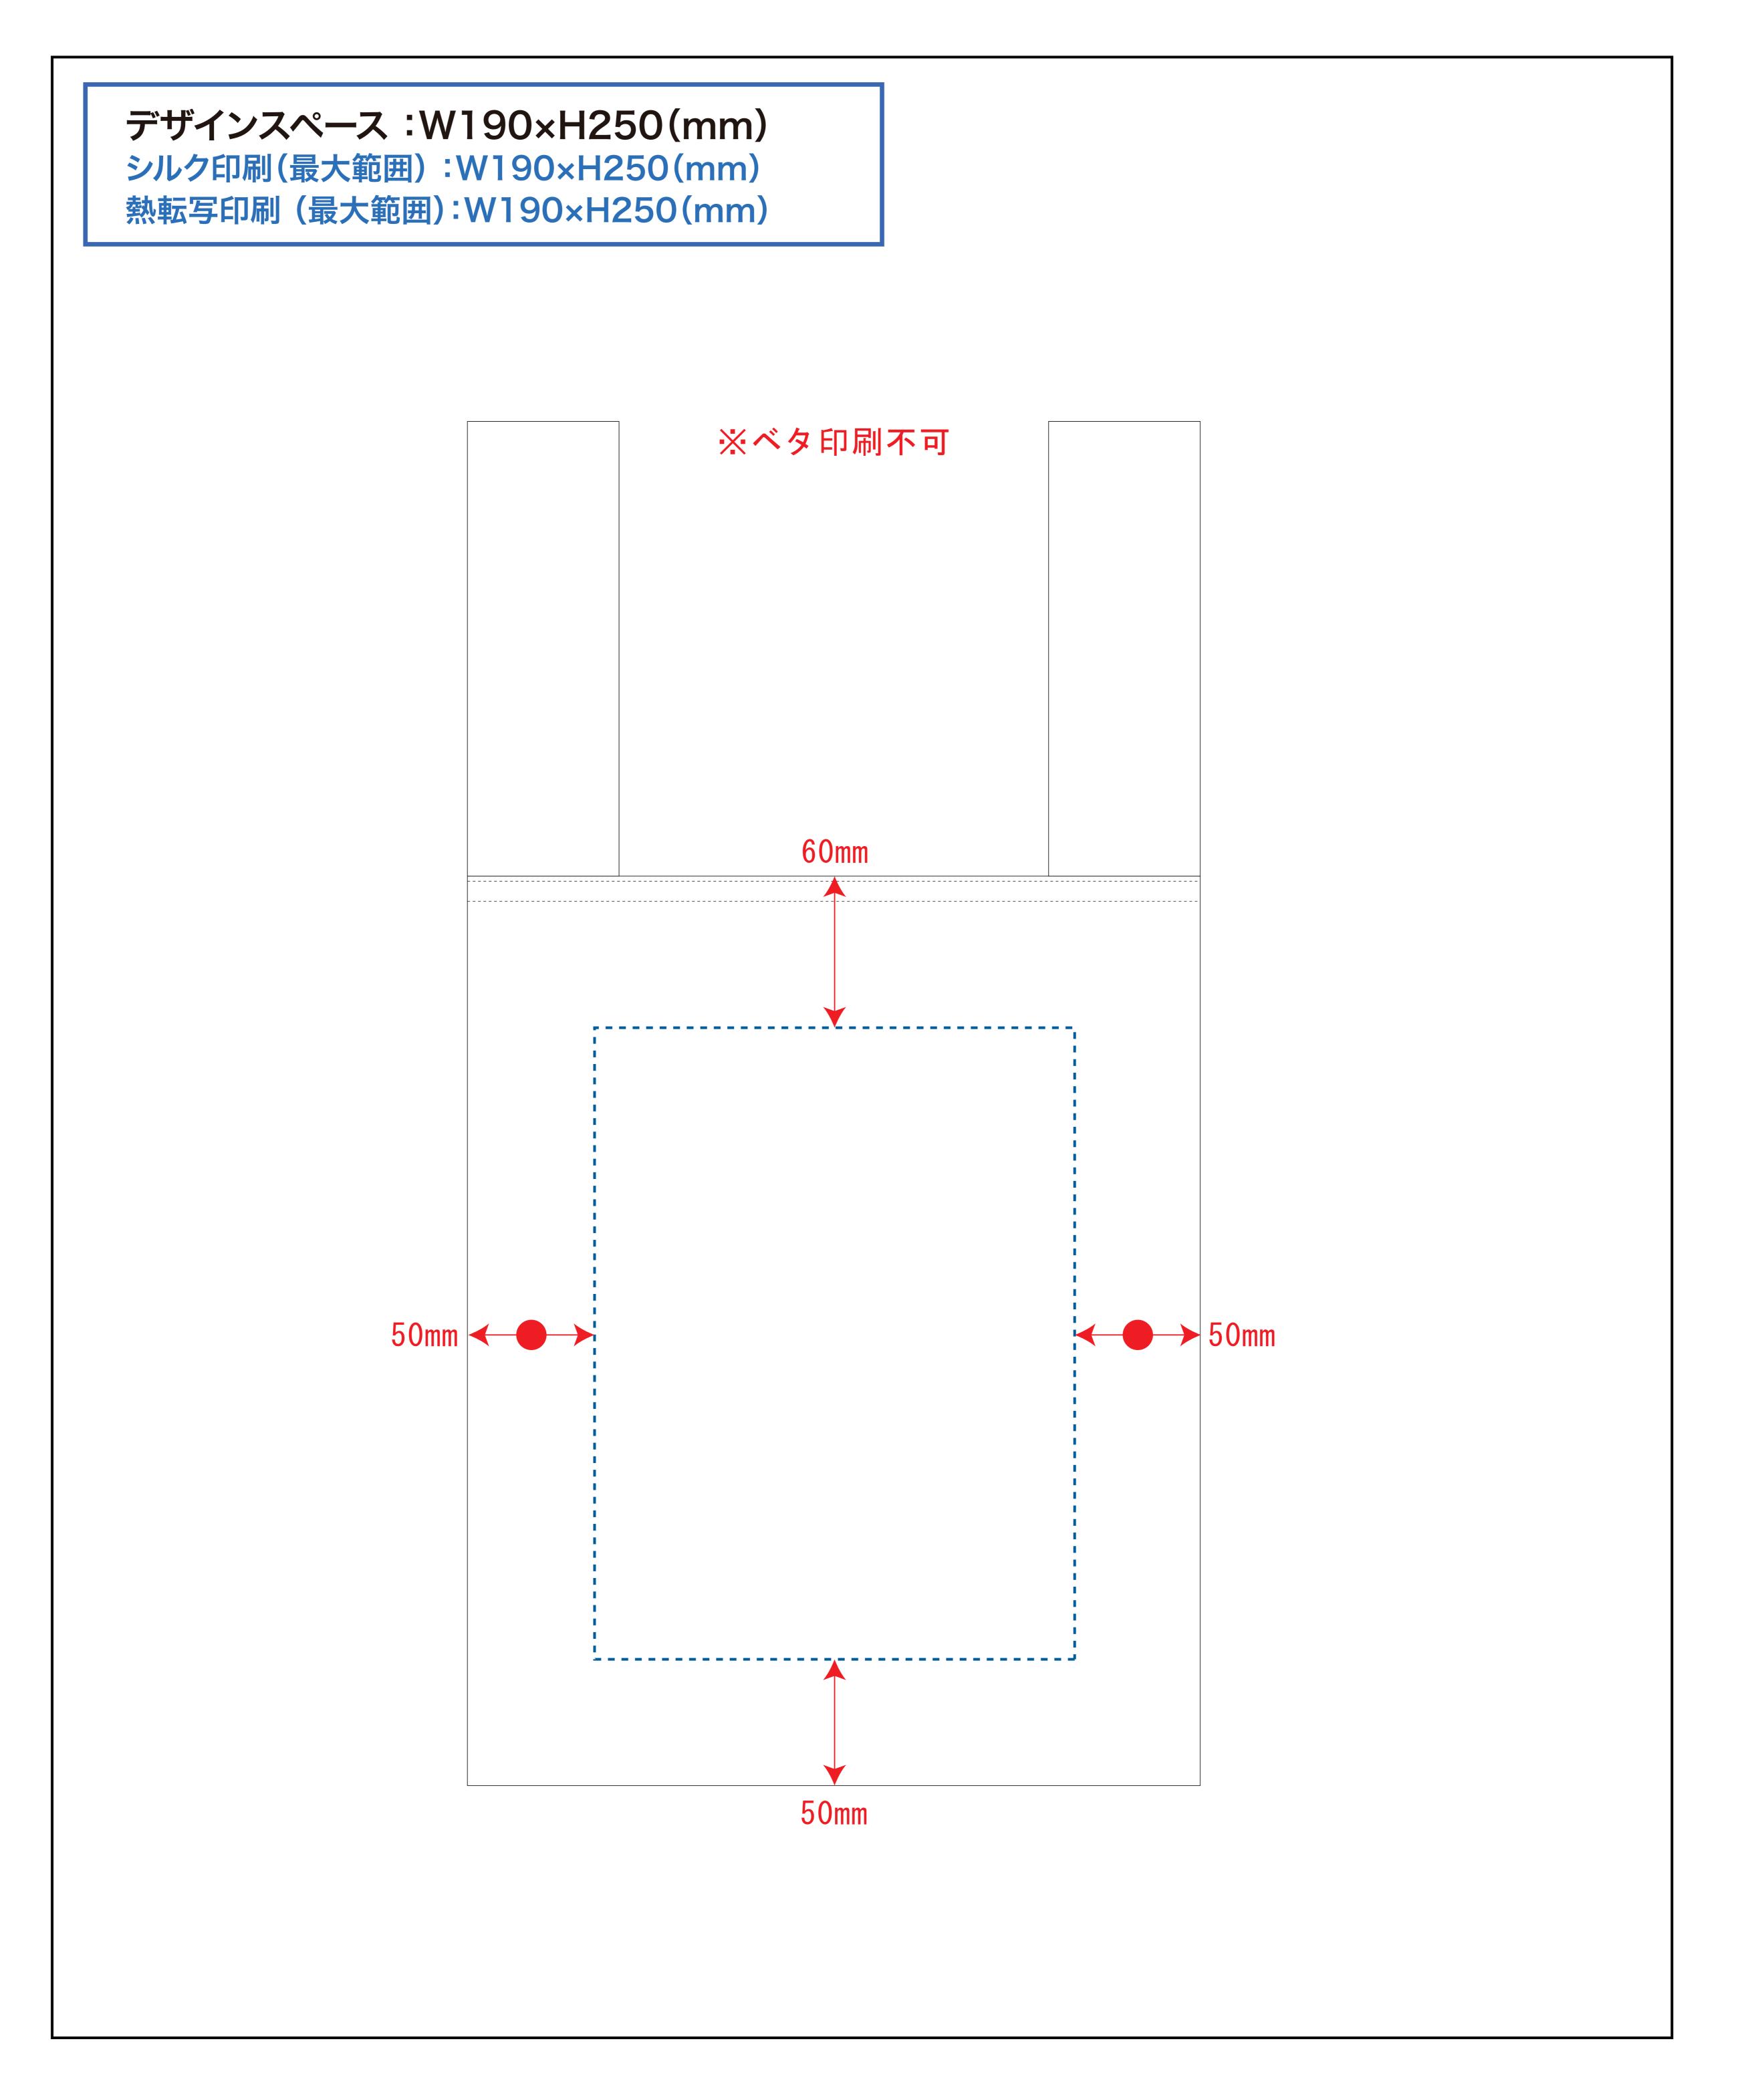

# 品番:TR-1094

黒線:本体サイズ

青点線:デザインスペース 作成したデザインは、デザインスペース内に 配置してください。

## デザインスペース ←→ デザイン配置後、アイテムに対しての上下左右からの印刷位置の数値を記載してください。

ご記入

ください