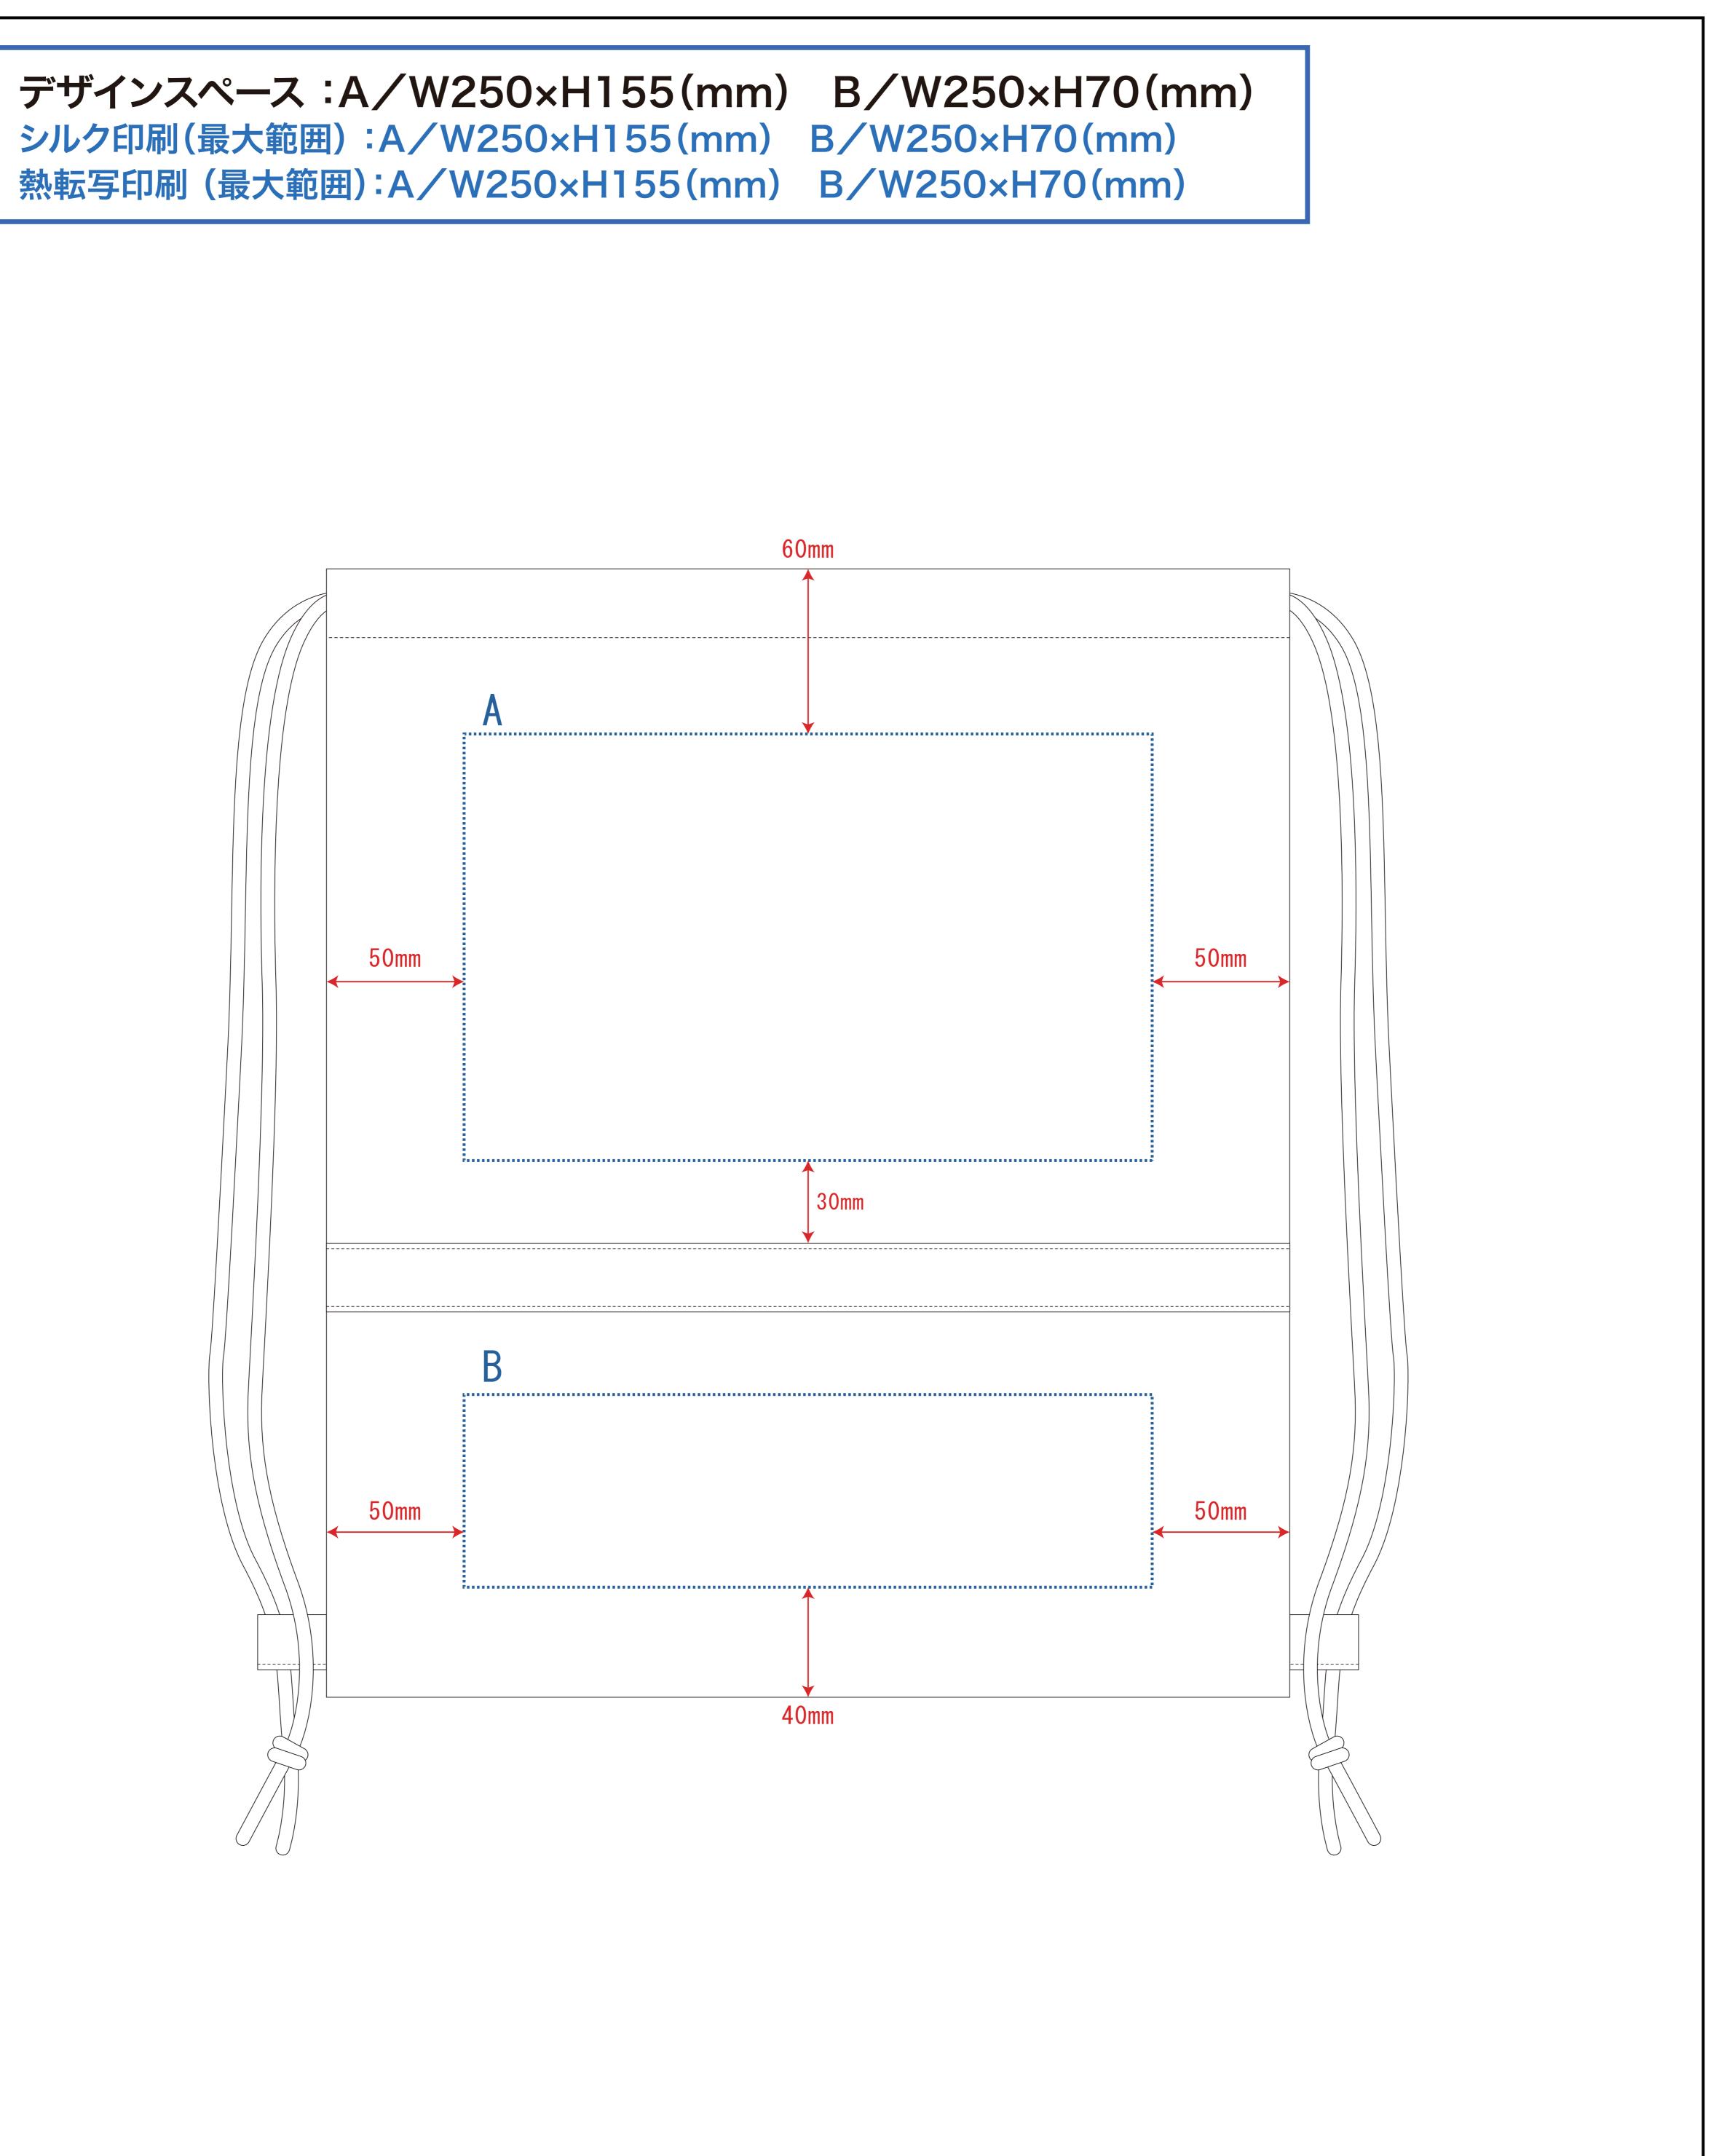

## 品番:TR-1093

黒線:本体サイズ

青点線:デザインスペース 作成したデザインは、デザインスペース内に 配置してください。

# []] デザインスペース → デザイン配置後、アイテムに対しての上下左右からの印刷位置の数値を記載してください。

注文枚数

ご記入

ください

枚