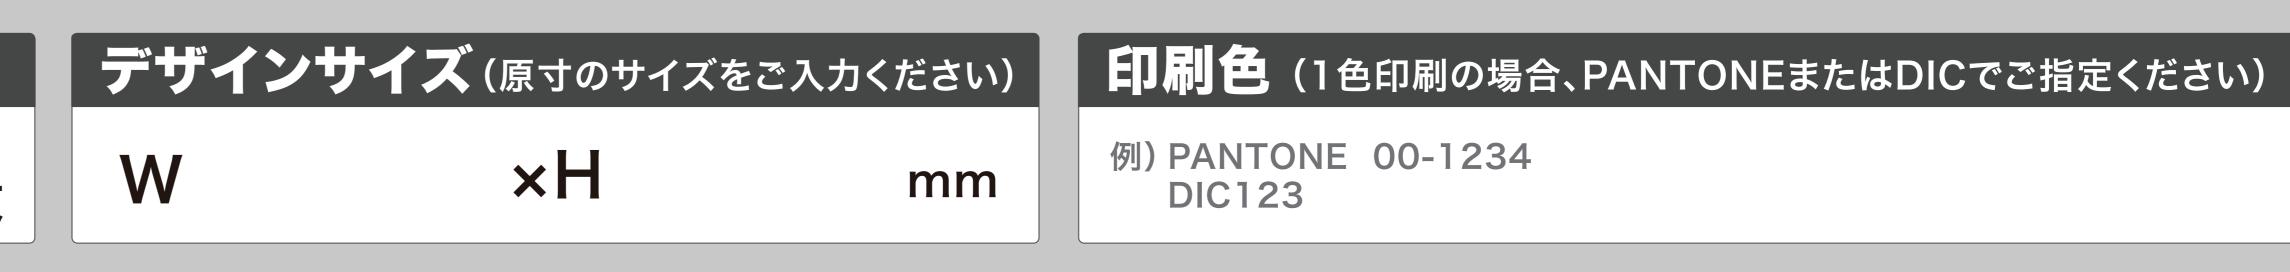

#### データ作成時のご注意点

■入稿時のお願い リンク画像の欠損やフォント置き換わりなどデータ崩れの確認の為、 デザインの分かるJPG画像も併せてご入稿ください。

■データについて

データは<mark>原寸サイズ</mark>で制作して下さい。 文字はアウトライン化して下さい。 色はCMYKモードで制作して下さい。(RBGは使用しないで下さい。)

■画像について 画像は実寸サイズで解像度が300dpi以上のものをご使用下さい。 300dpi以下の場合、きれいにプリントできない可能性がございます。