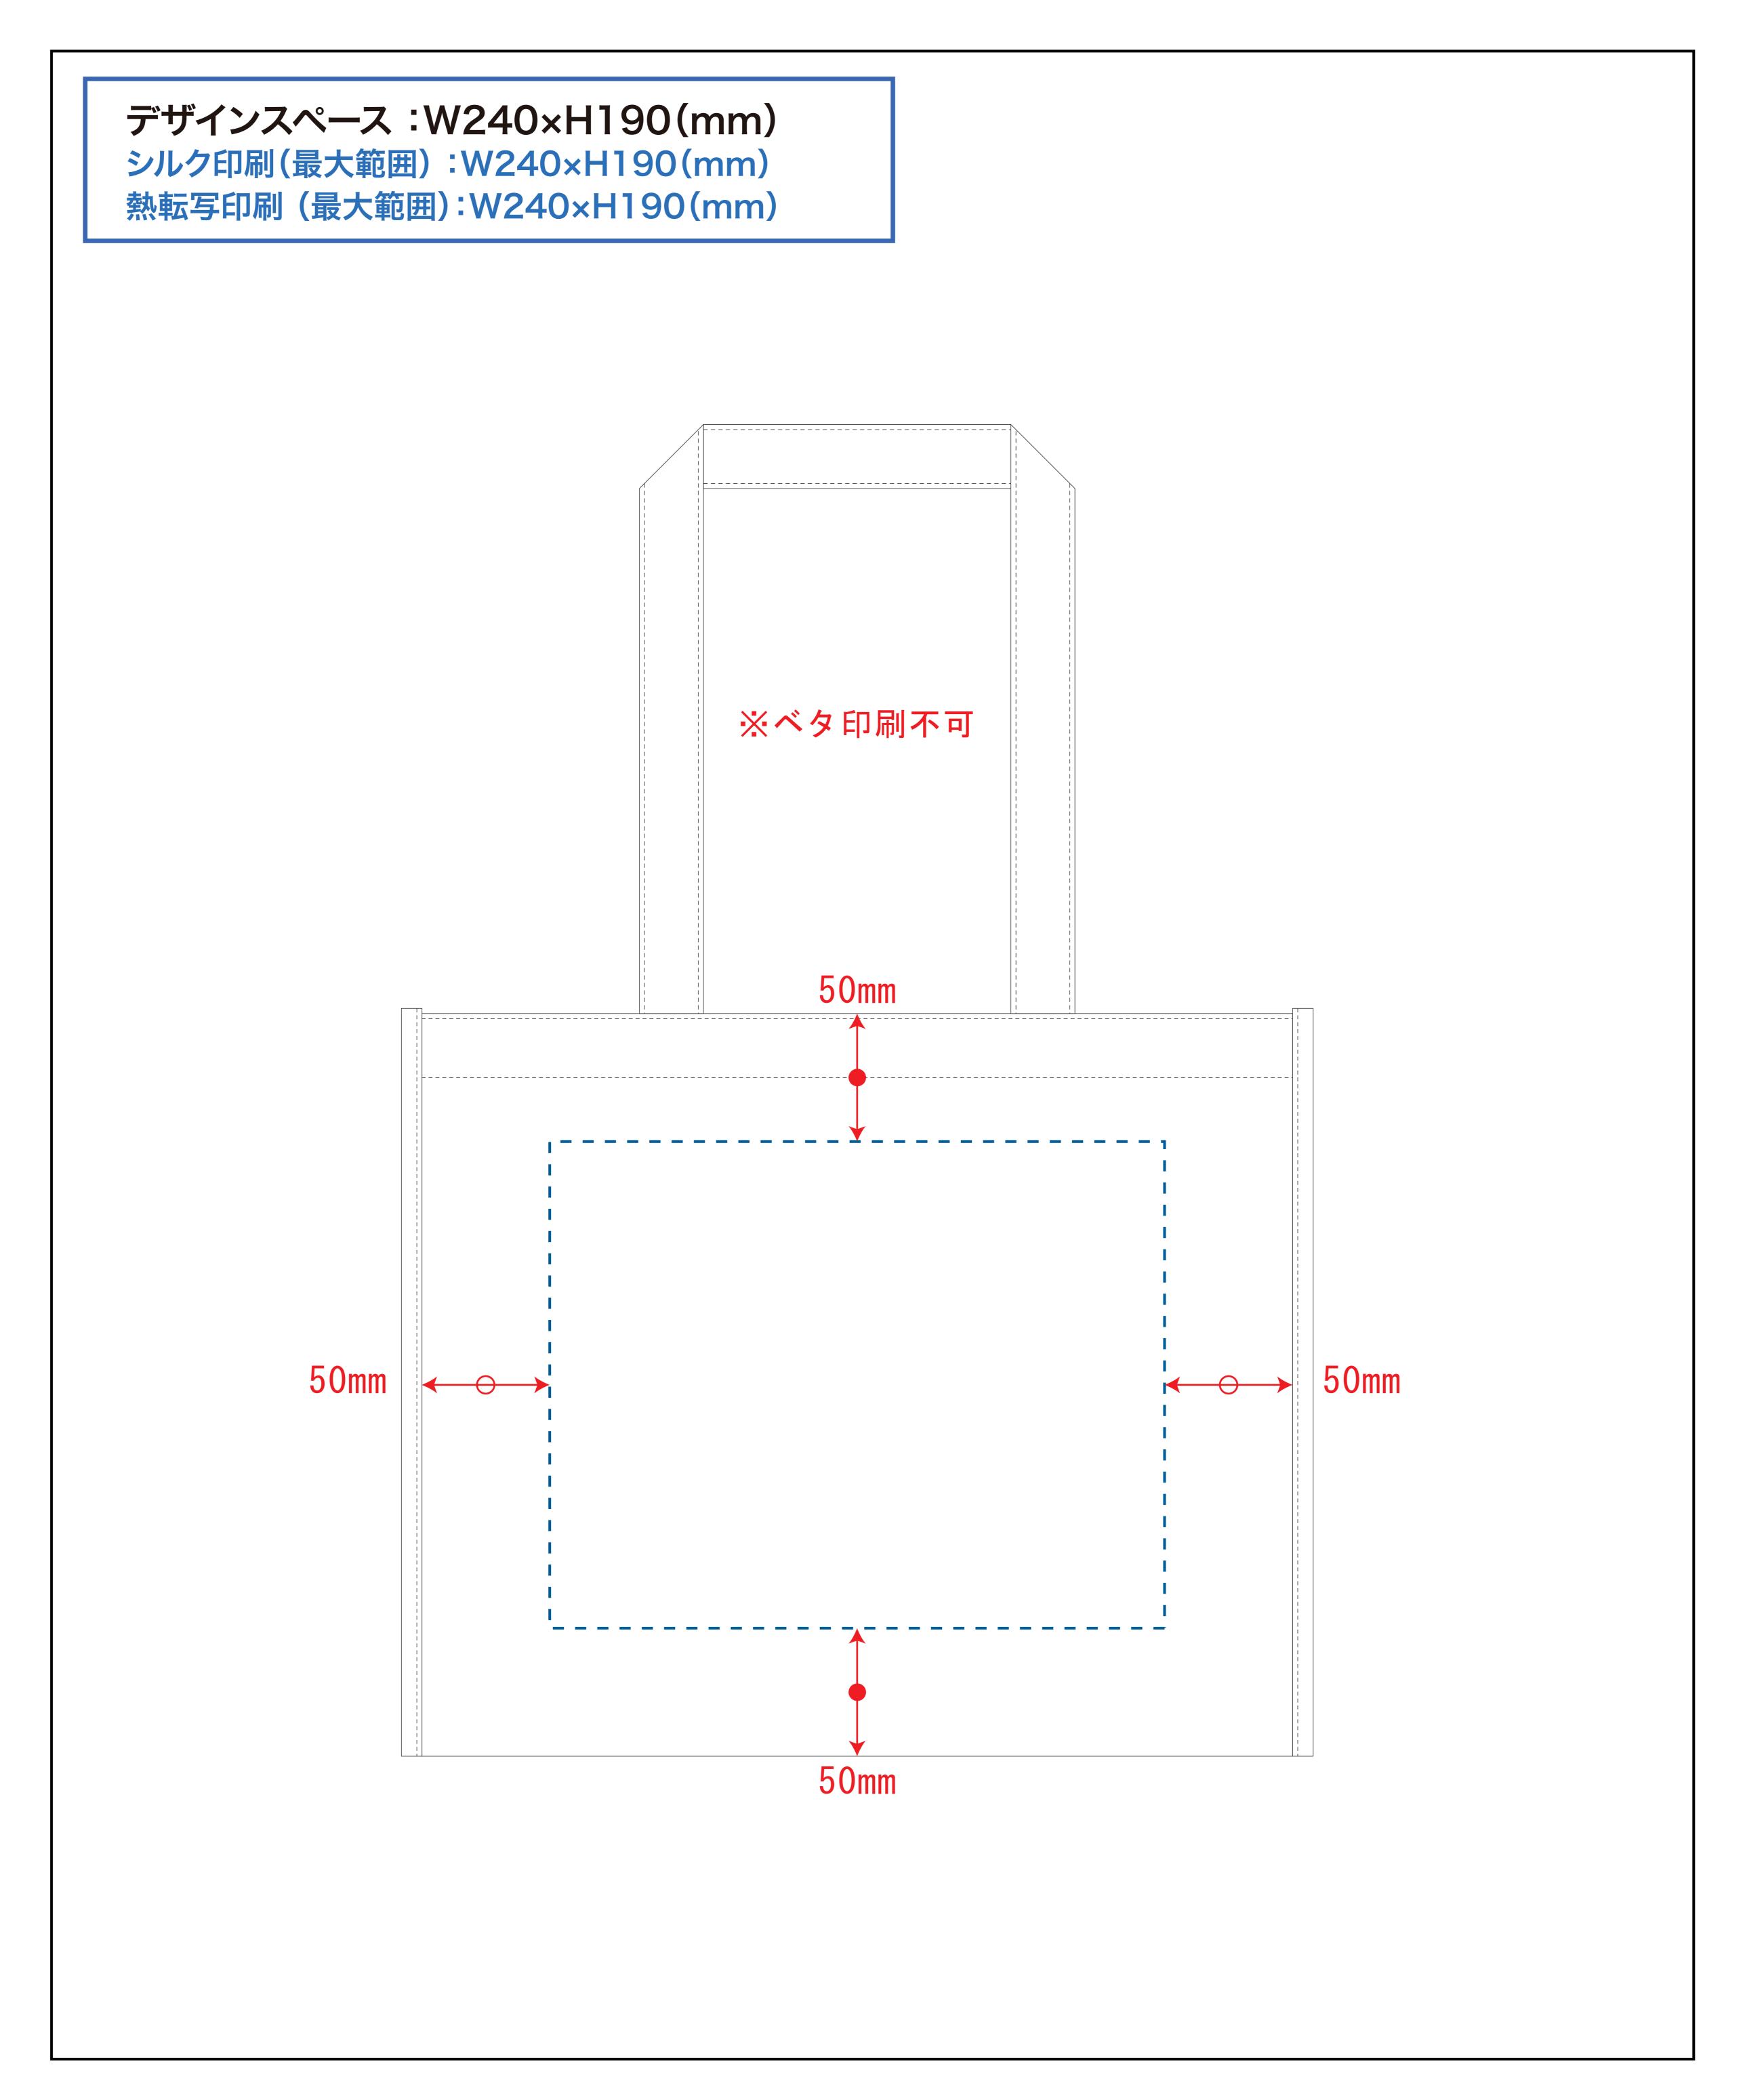

#### データ作成時のご注意点

■入稿時のお願い リンク画像の欠損やフォント置き換わりなどデータ崩れの確認の為、 デザインの分かるJPG画像も併せてご入稿ください。

■データについて

データは<mark>原寸サイズ</mark>で制作して下さい。 文字はアウトライン化して下さい。 色はCMYKモードで制作して下さい。(RBGは使用しないで下さい。)

■画像について 画像は実寸サイズで解像度が300dpi以上のものをご使用下さい。 300dpi以下の場合、きれいにプリントできない可能性がございます。

使用した画像は埋め込まず、リンク配置にてお送り下さい。 データと使用した画像は、同フォルダにまとめてお送りください。

■特殊効果について

ドロップシャドウ

透明効果、ドロップシャドウ、ぼかしをご利用した場合、 入稿時に設定が変わる場合がございます。 ご利用の際は「アピアランスの分割」を行い、画像に変更して下さい。

オーバープリント

デザインの一部の柄や文字が消える場合がございますので、 オーバープリント設定は利用しないで下さい。

スウォッチ(パターン)

パターンでの模様を使用している場合、サイズや位置が 変化する場合がございます。 入稿の際に「分割・拡張処理」を行わないパスになった事をご確認下さい。

■データの保存形式について Adobe Illustrator ai形式、またはeps形式にて保存してください。

## SPの卸 オリジナルトートバッグ

https://www.spgoods-oroshi.com/tote/

運営会社:株式会社 S-1

TEL 03-6380-1213 FAX 03-6380-1217 info@spgoods-oroshi.com

〒160-0022 東京都新宿区新宿1-13-11 シブヤビル5F





注文枚数

ご記入

ください