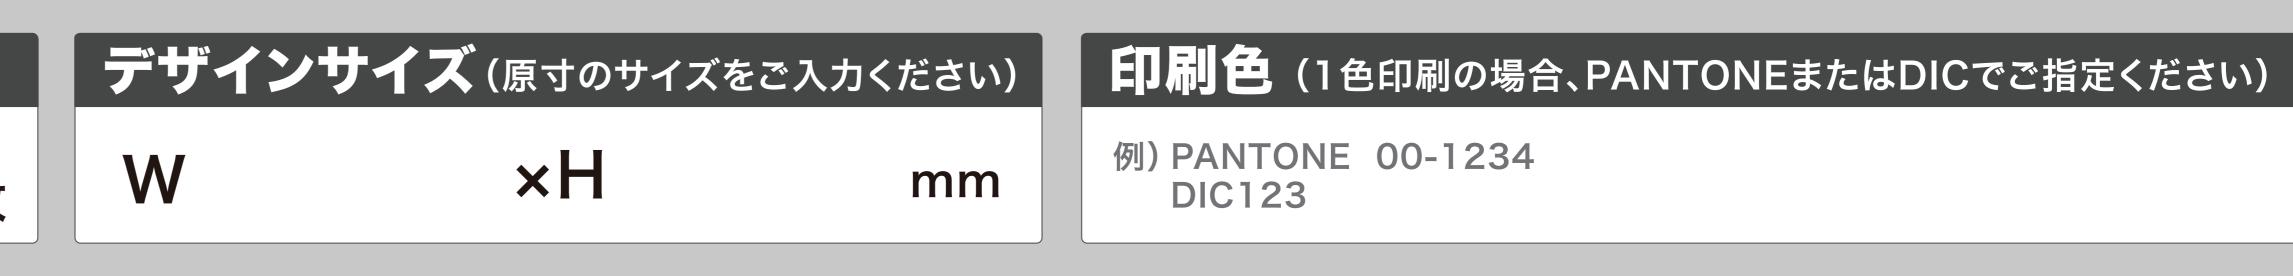

#### データ作成時のご注意点

■入稿時のお願い リンク画像の欠損やフォント置き換わりなどデータ崩れの確認の為、 デザインの分かるJPG画像も併せてご入稿ください。

■データについて

データは<mark>原寸サイズ</mark>で制作して下さい。 文字はアウトライン化して下さい。 色はCMYKモードで制作して下さい。(RBGは使用しないで下さい。)

■画像について 画像は実寸サイズで解像度が300dpi以上のものをご使用下さい。 300dpi以下の場合、きれいにプリントできない可能性がございます。