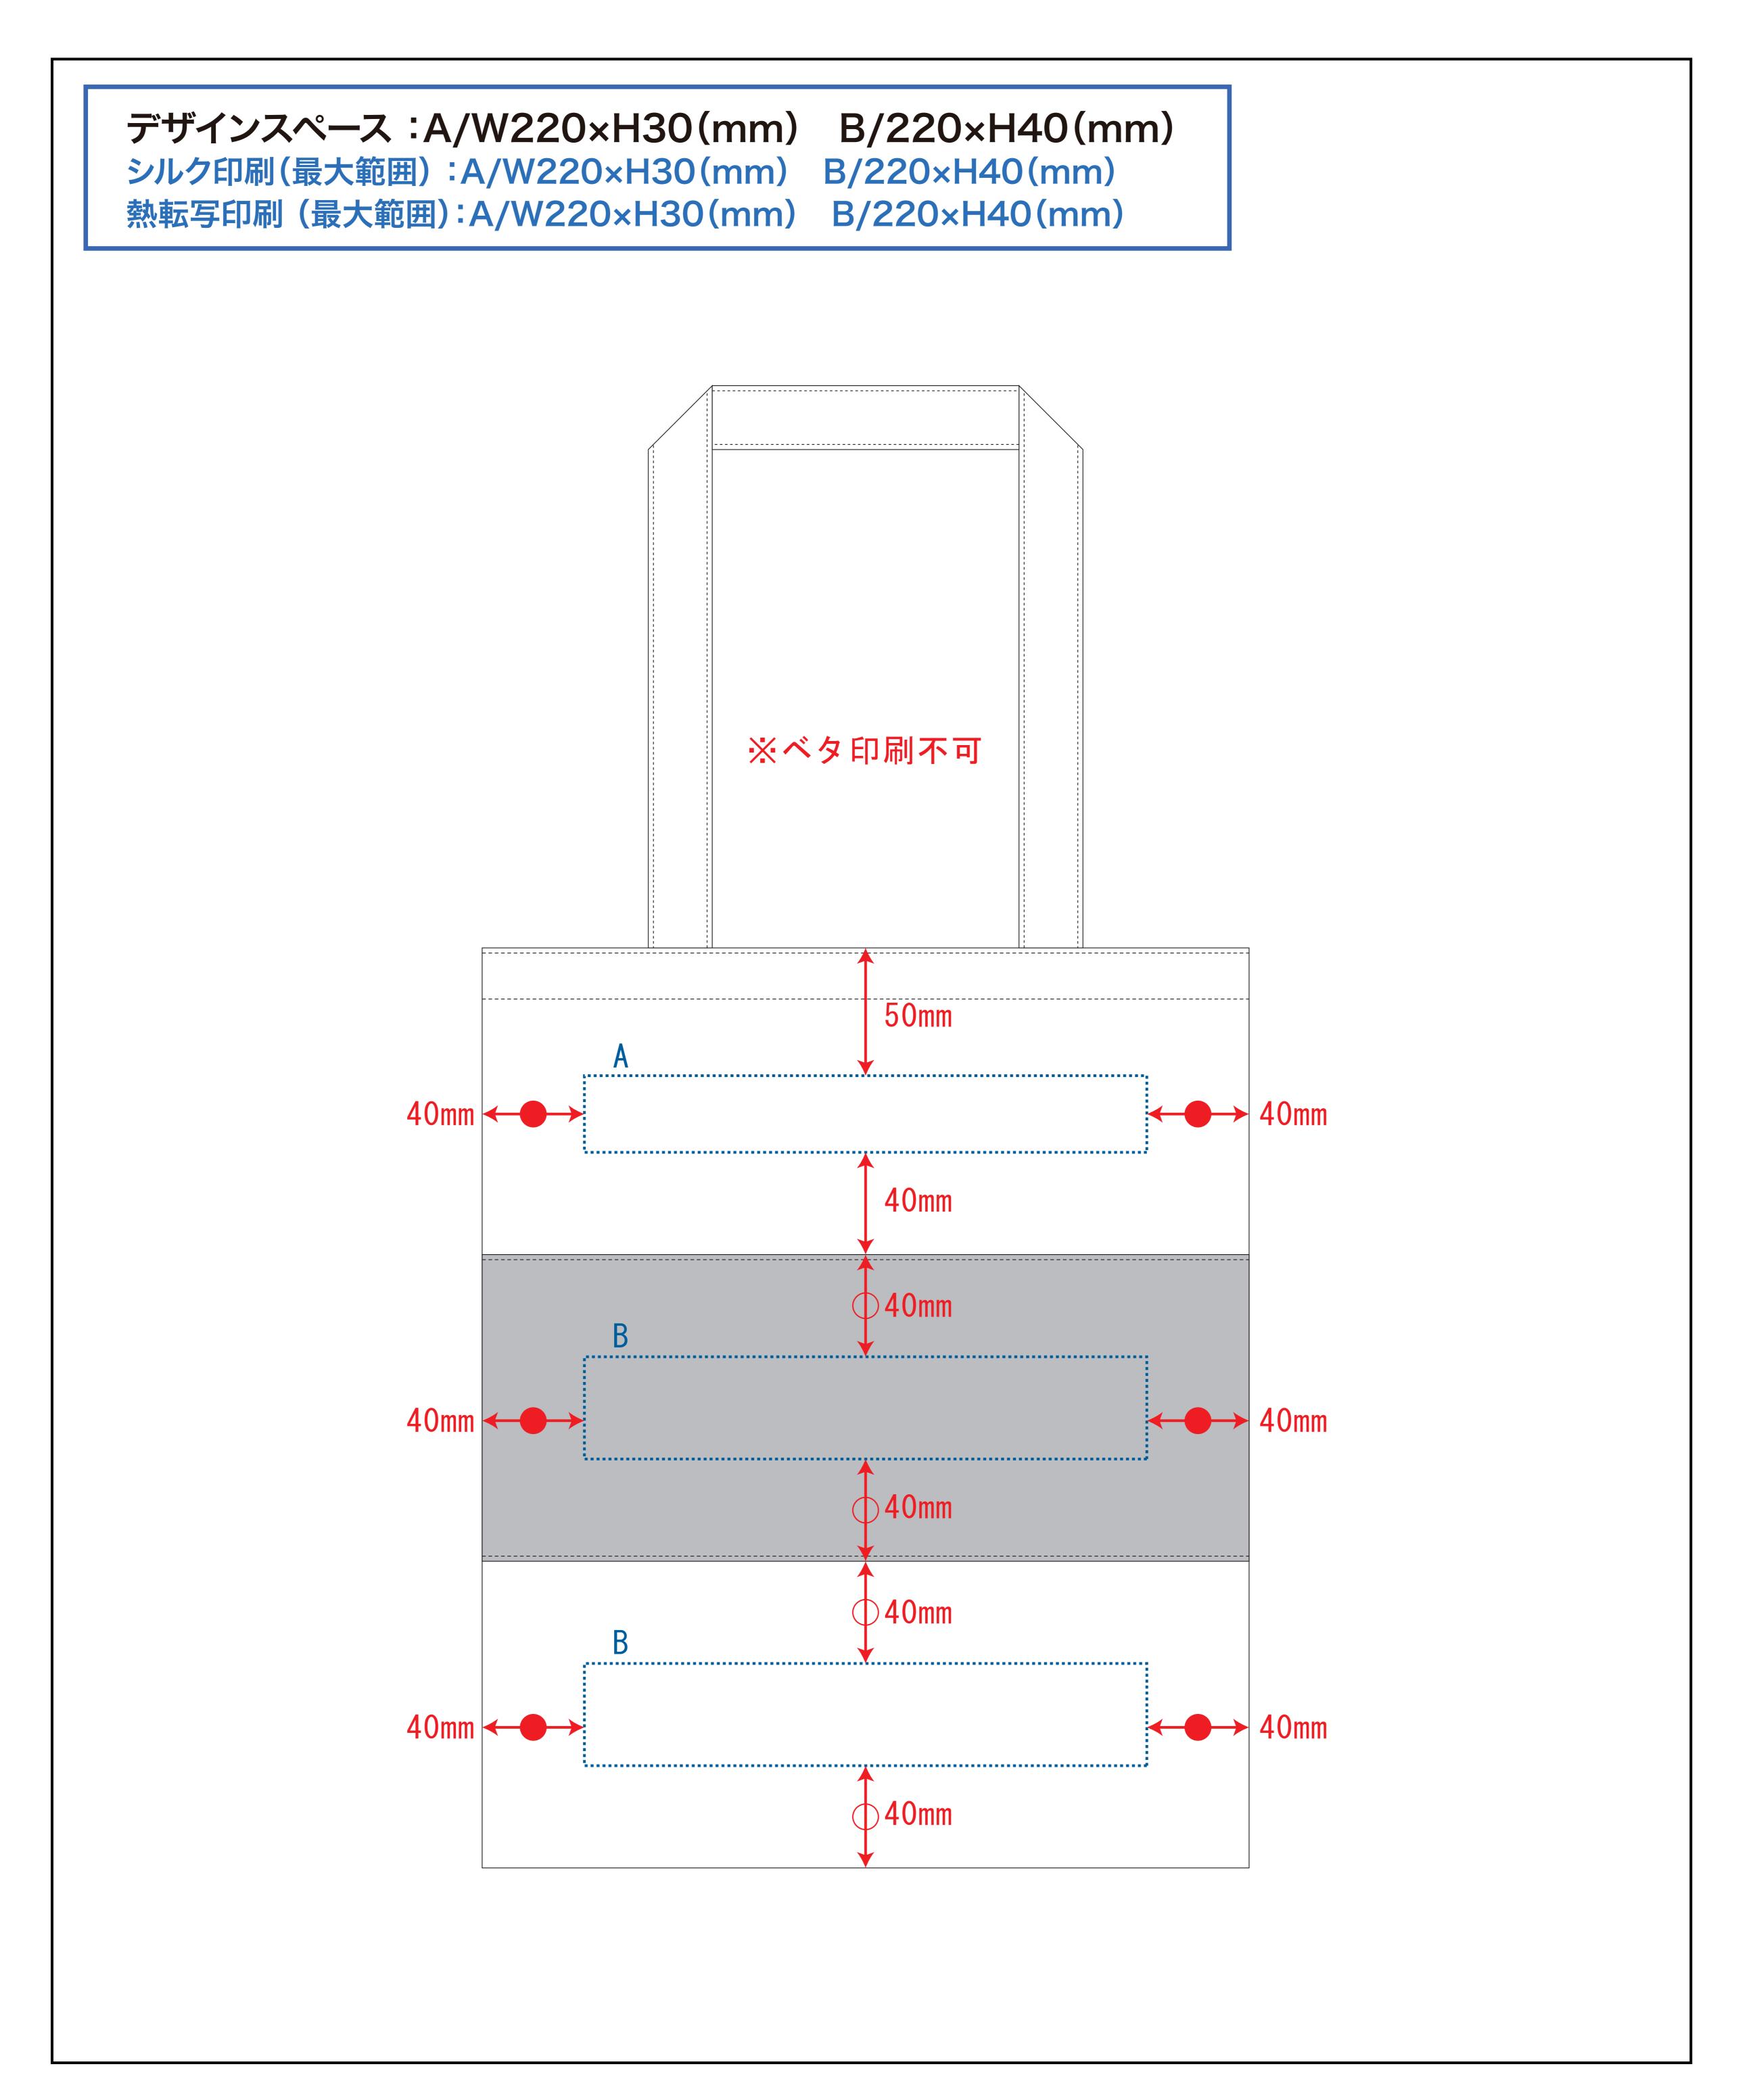

# 品番:TR-1091

黒線:本体サイズ

青点線:デザインスペース 作成したデザインは、デザインスペース内に 配置してください。

### 仕上がりのご注意点

 ✓ 1mm以下の実線・抜き線は、カスレや潰れが発生
する可能性がございます。

🗹 ベースにしたトートバッグ本体のカラーにより、印刷色の 仕上がりが若干変わる場合がございます。