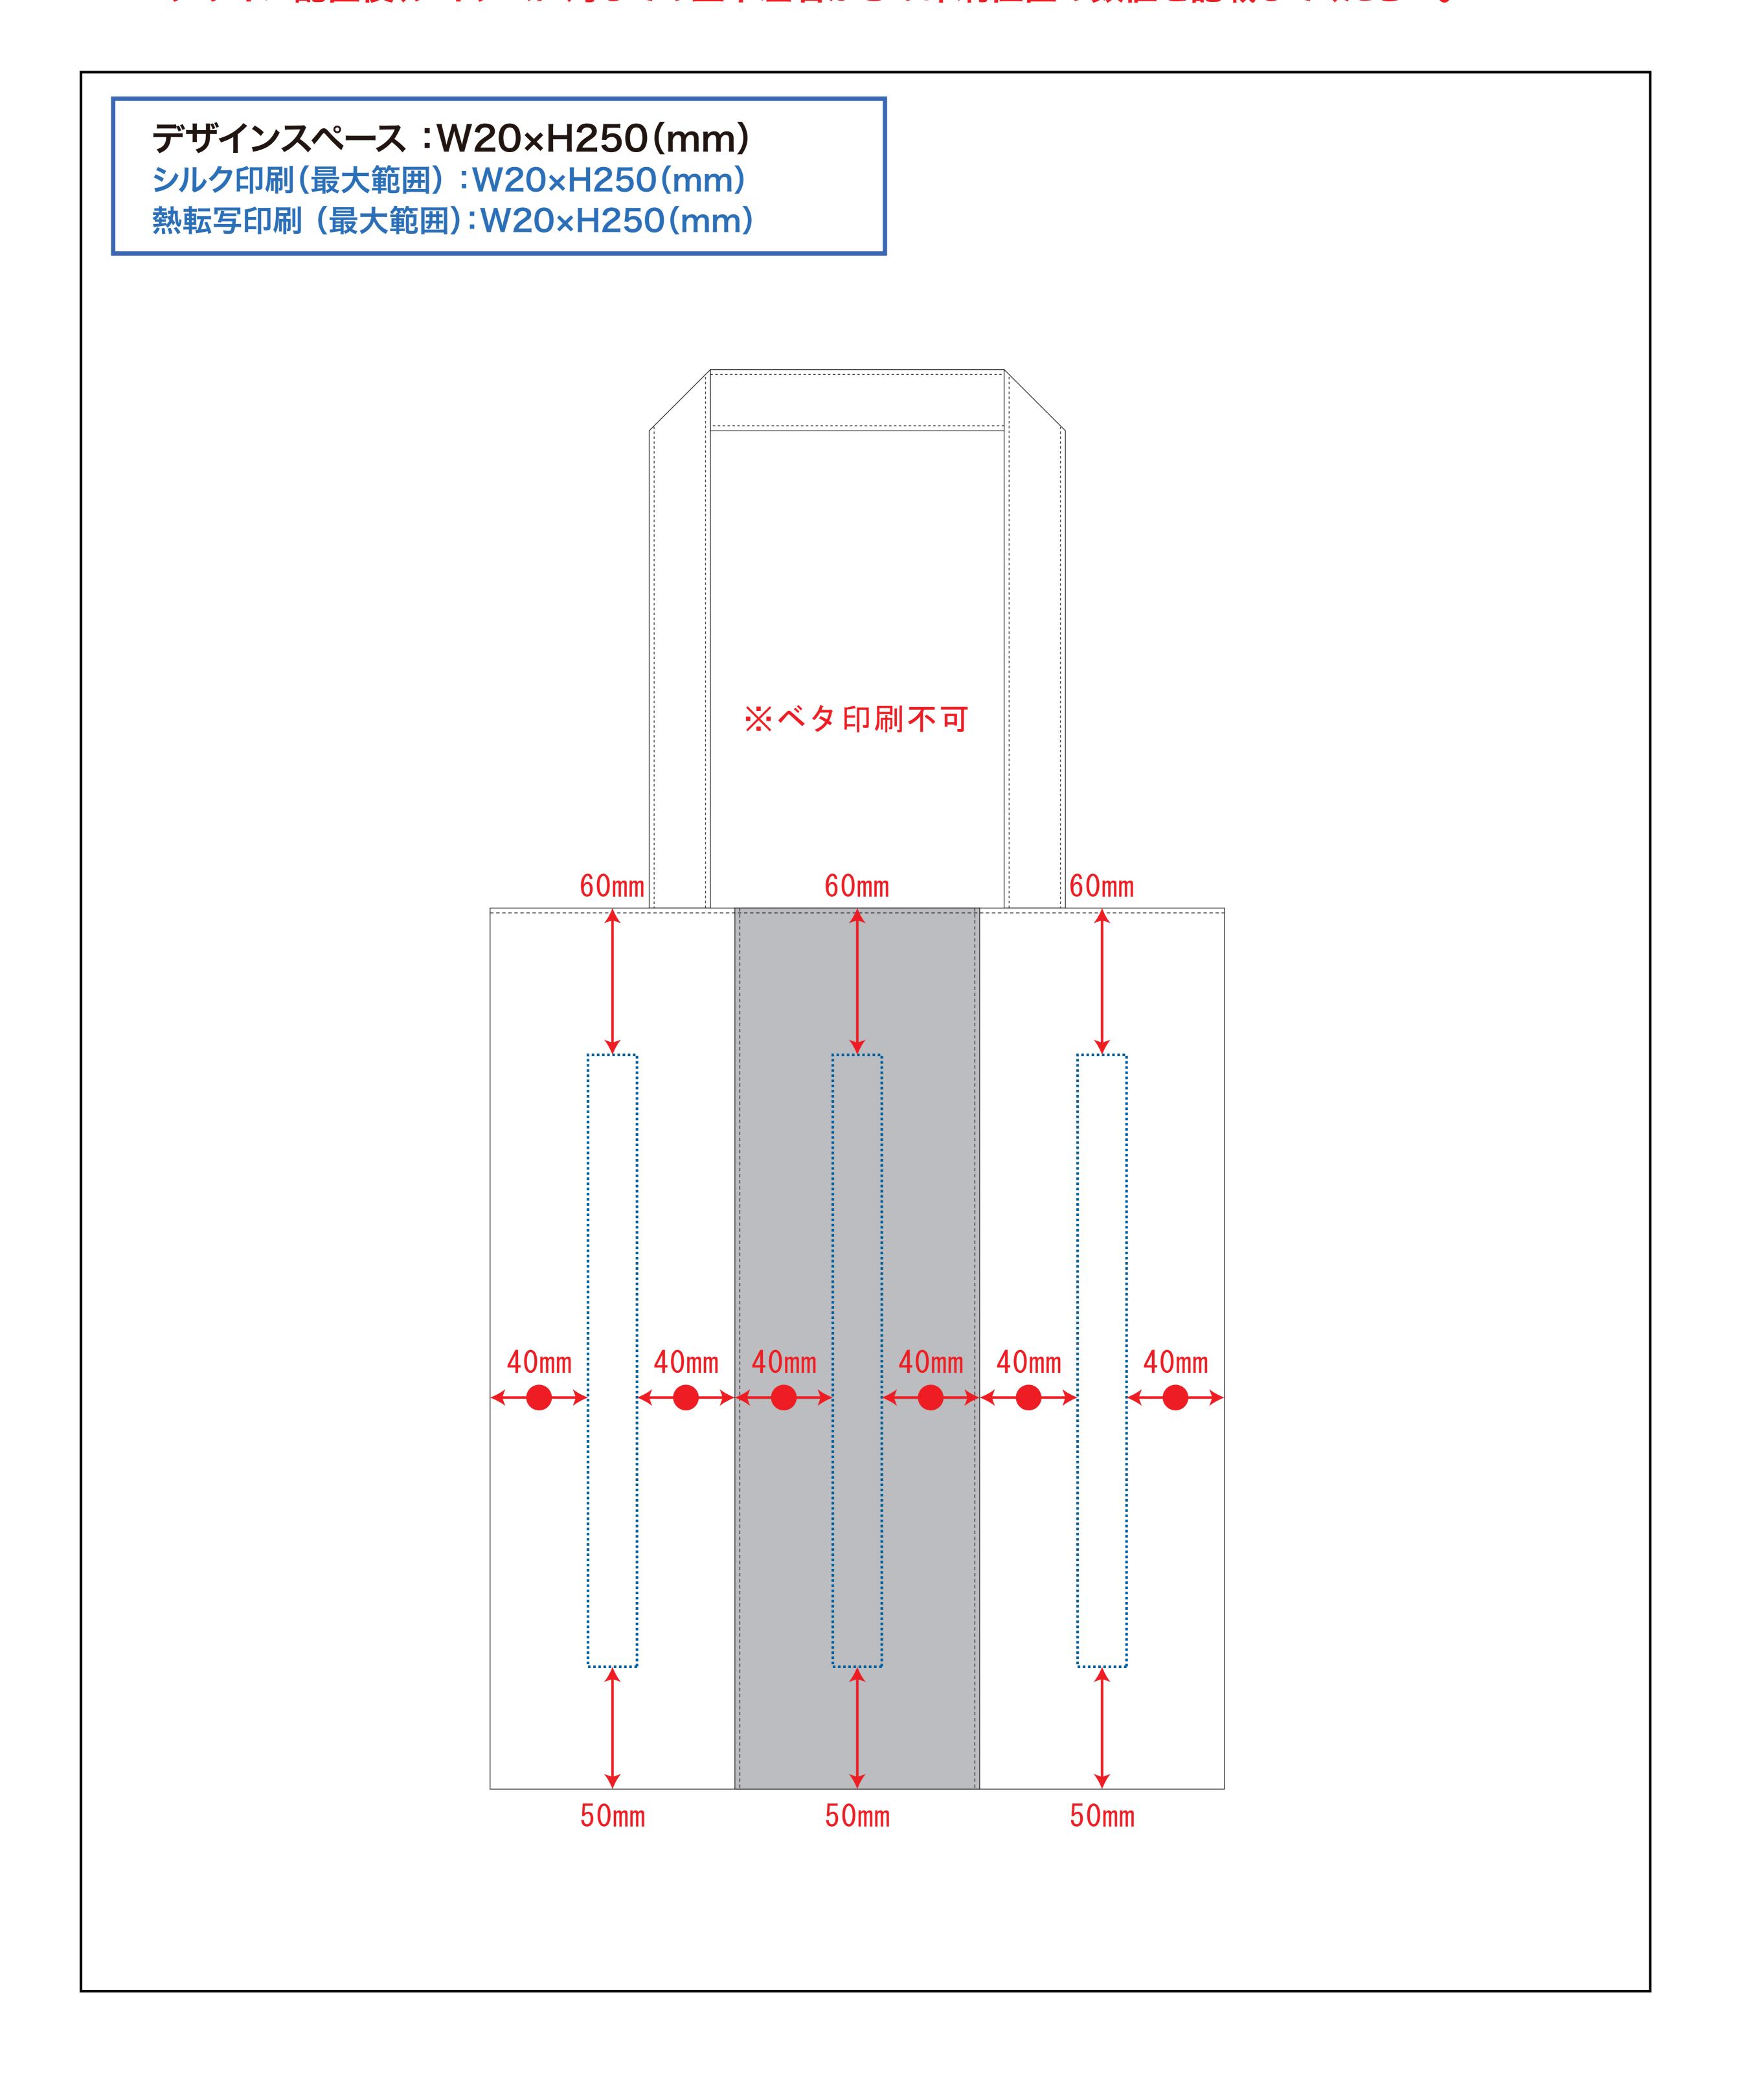

## 黒線:本体サイズ

青点線:デザインスペース

作成したデザインは、デザインスペース内に 配置してください。

# [ ] デザインスペース

**←→** デザイン配置後、アイテムに対しての上下左右からの印刷位置の数値を記載してください。

ご記入 ください

注文枚数

デザインサイズ (原寸のサイズをご入力ください) 印刷色 (1色印刷の場合、PANTONEまたはDICでご指定ください) ×H W mm

例) PANTONE 00-1234 **DIC123**