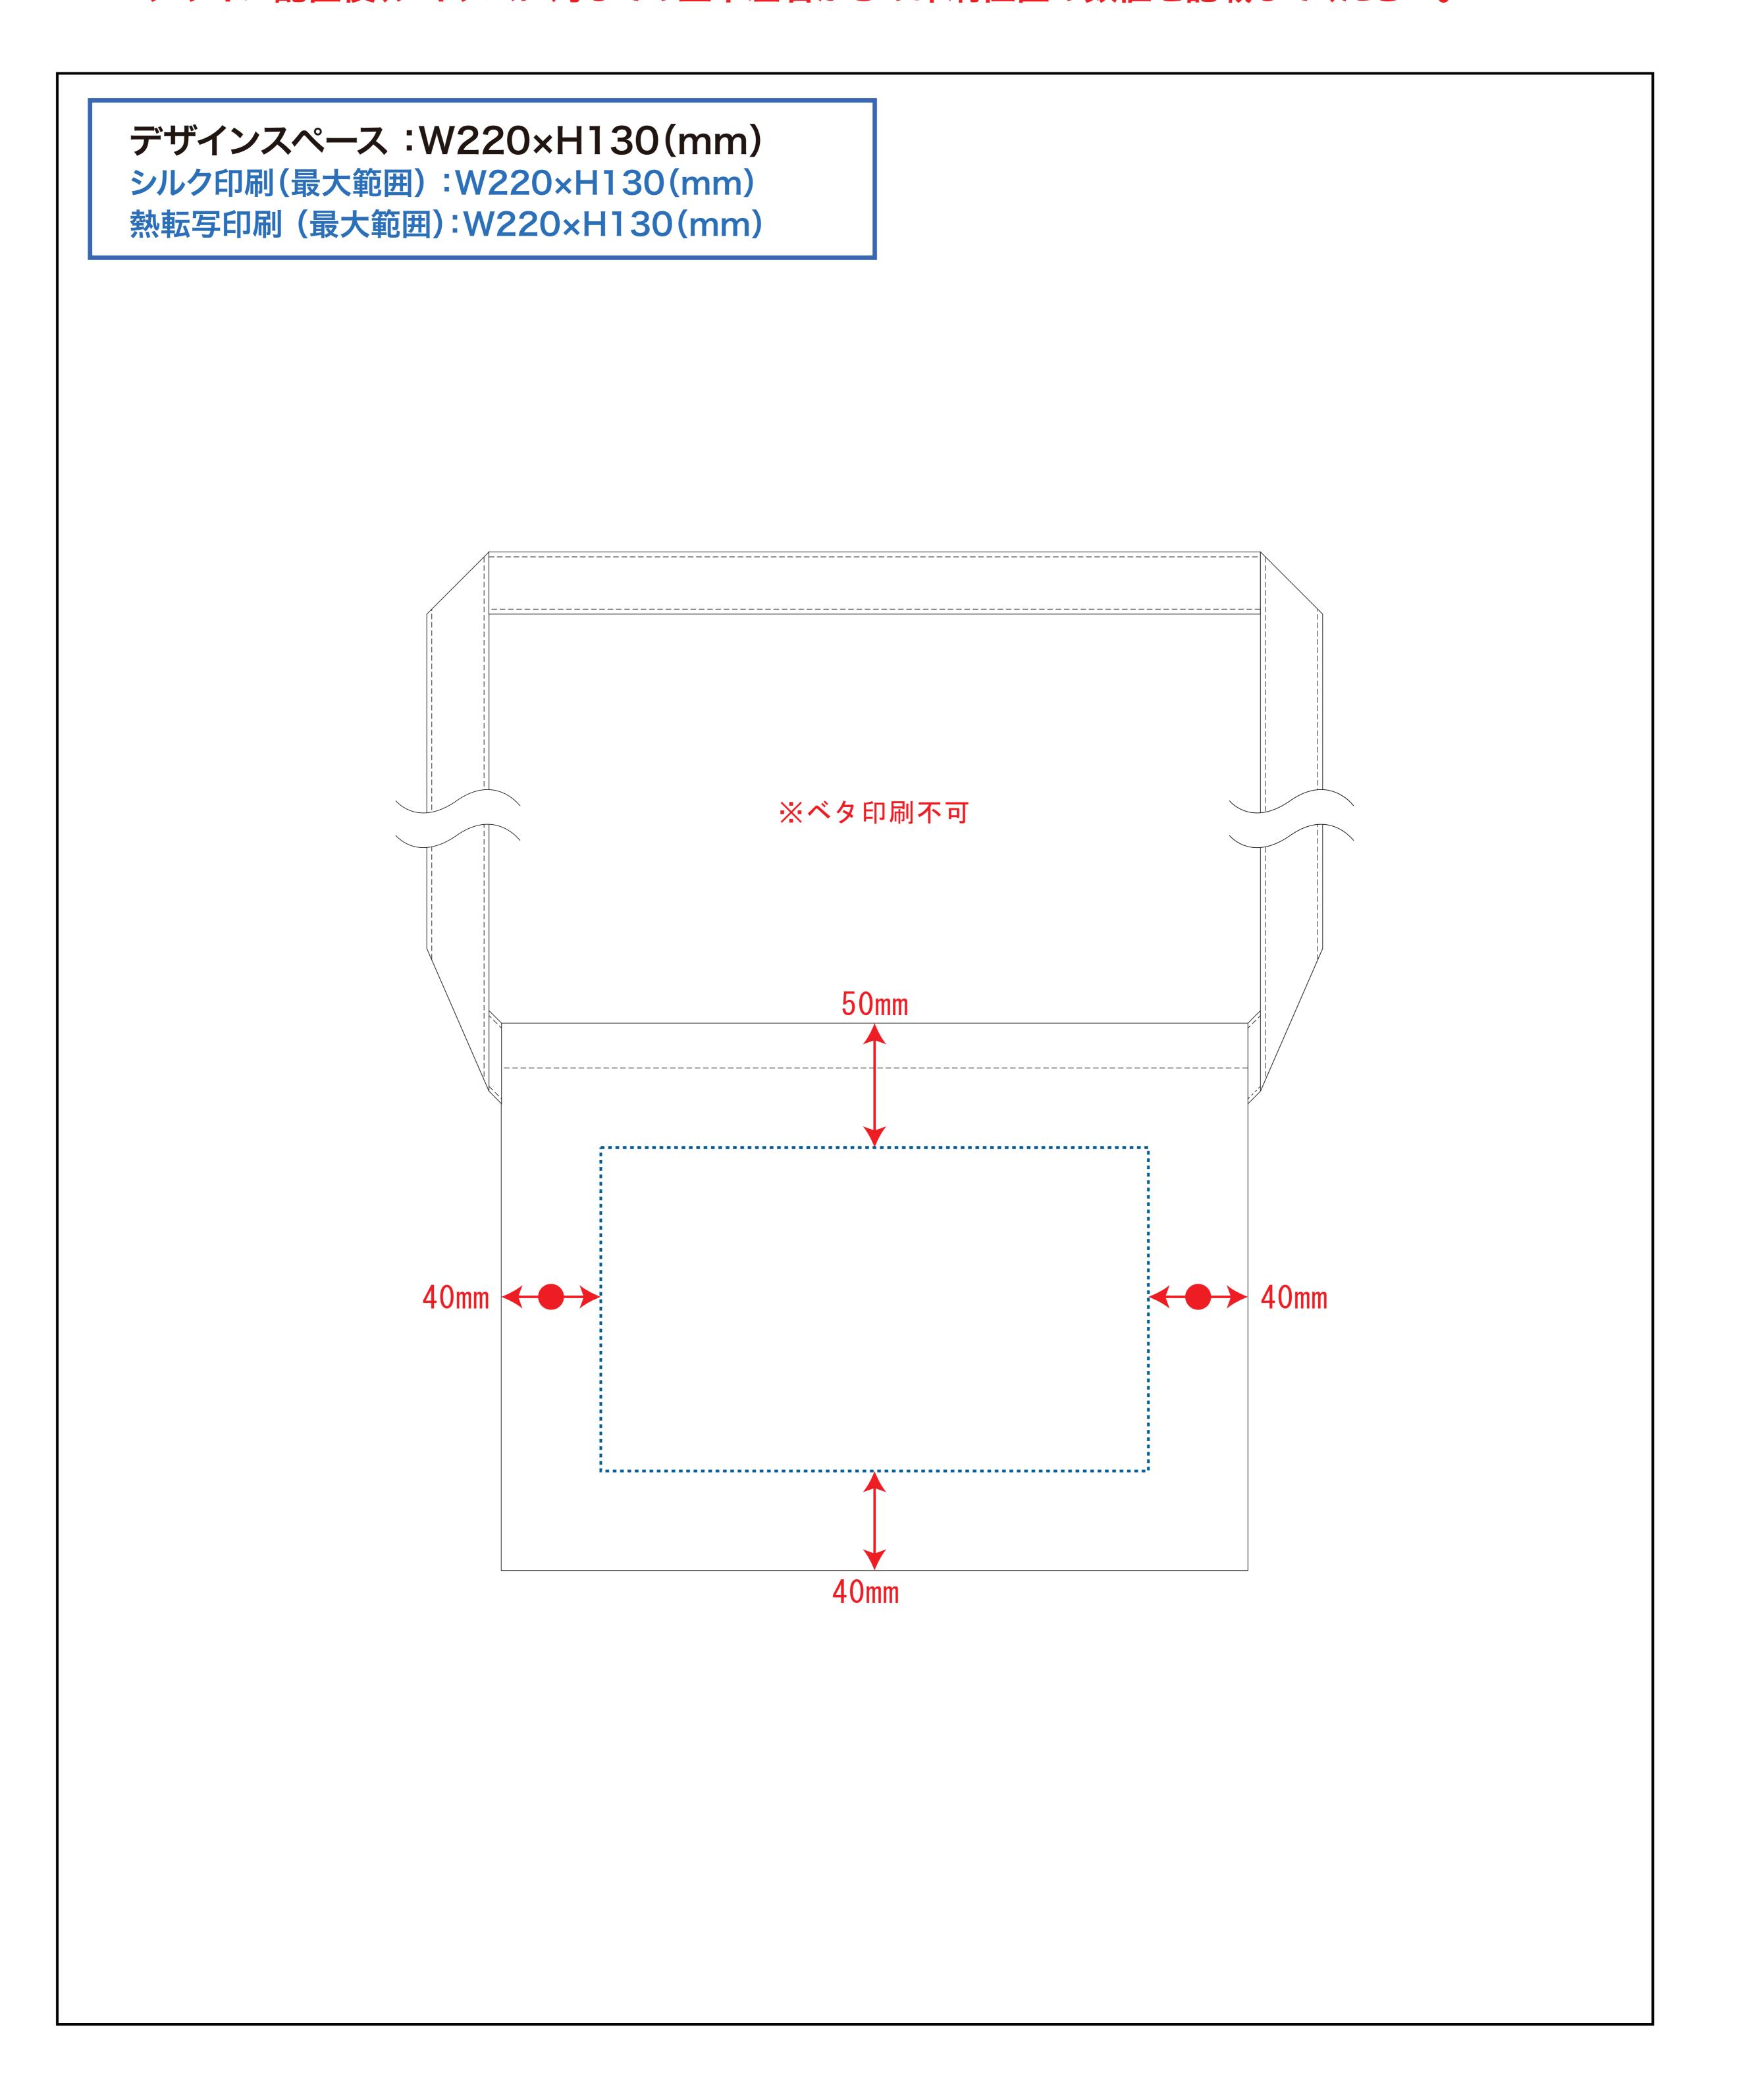

# 品番:TR-1088

## 黒線:本体サイズ

青点線:デザインスペース

作成したデザインは、デザインスペース内に 配置してください。

# デザインスペース

**←→** デザイン配置後、アイテムに対しての上下左右からの印刷位置の数値を記載してください。

注文枚数 デザインサイズ (原寸のサイズをご入力ください) 印刷色 (1色印刷の場合、PANTONEまたはDICでご指定ください) ×H W mm

例) PANTONE 00-1234 **DIC123**