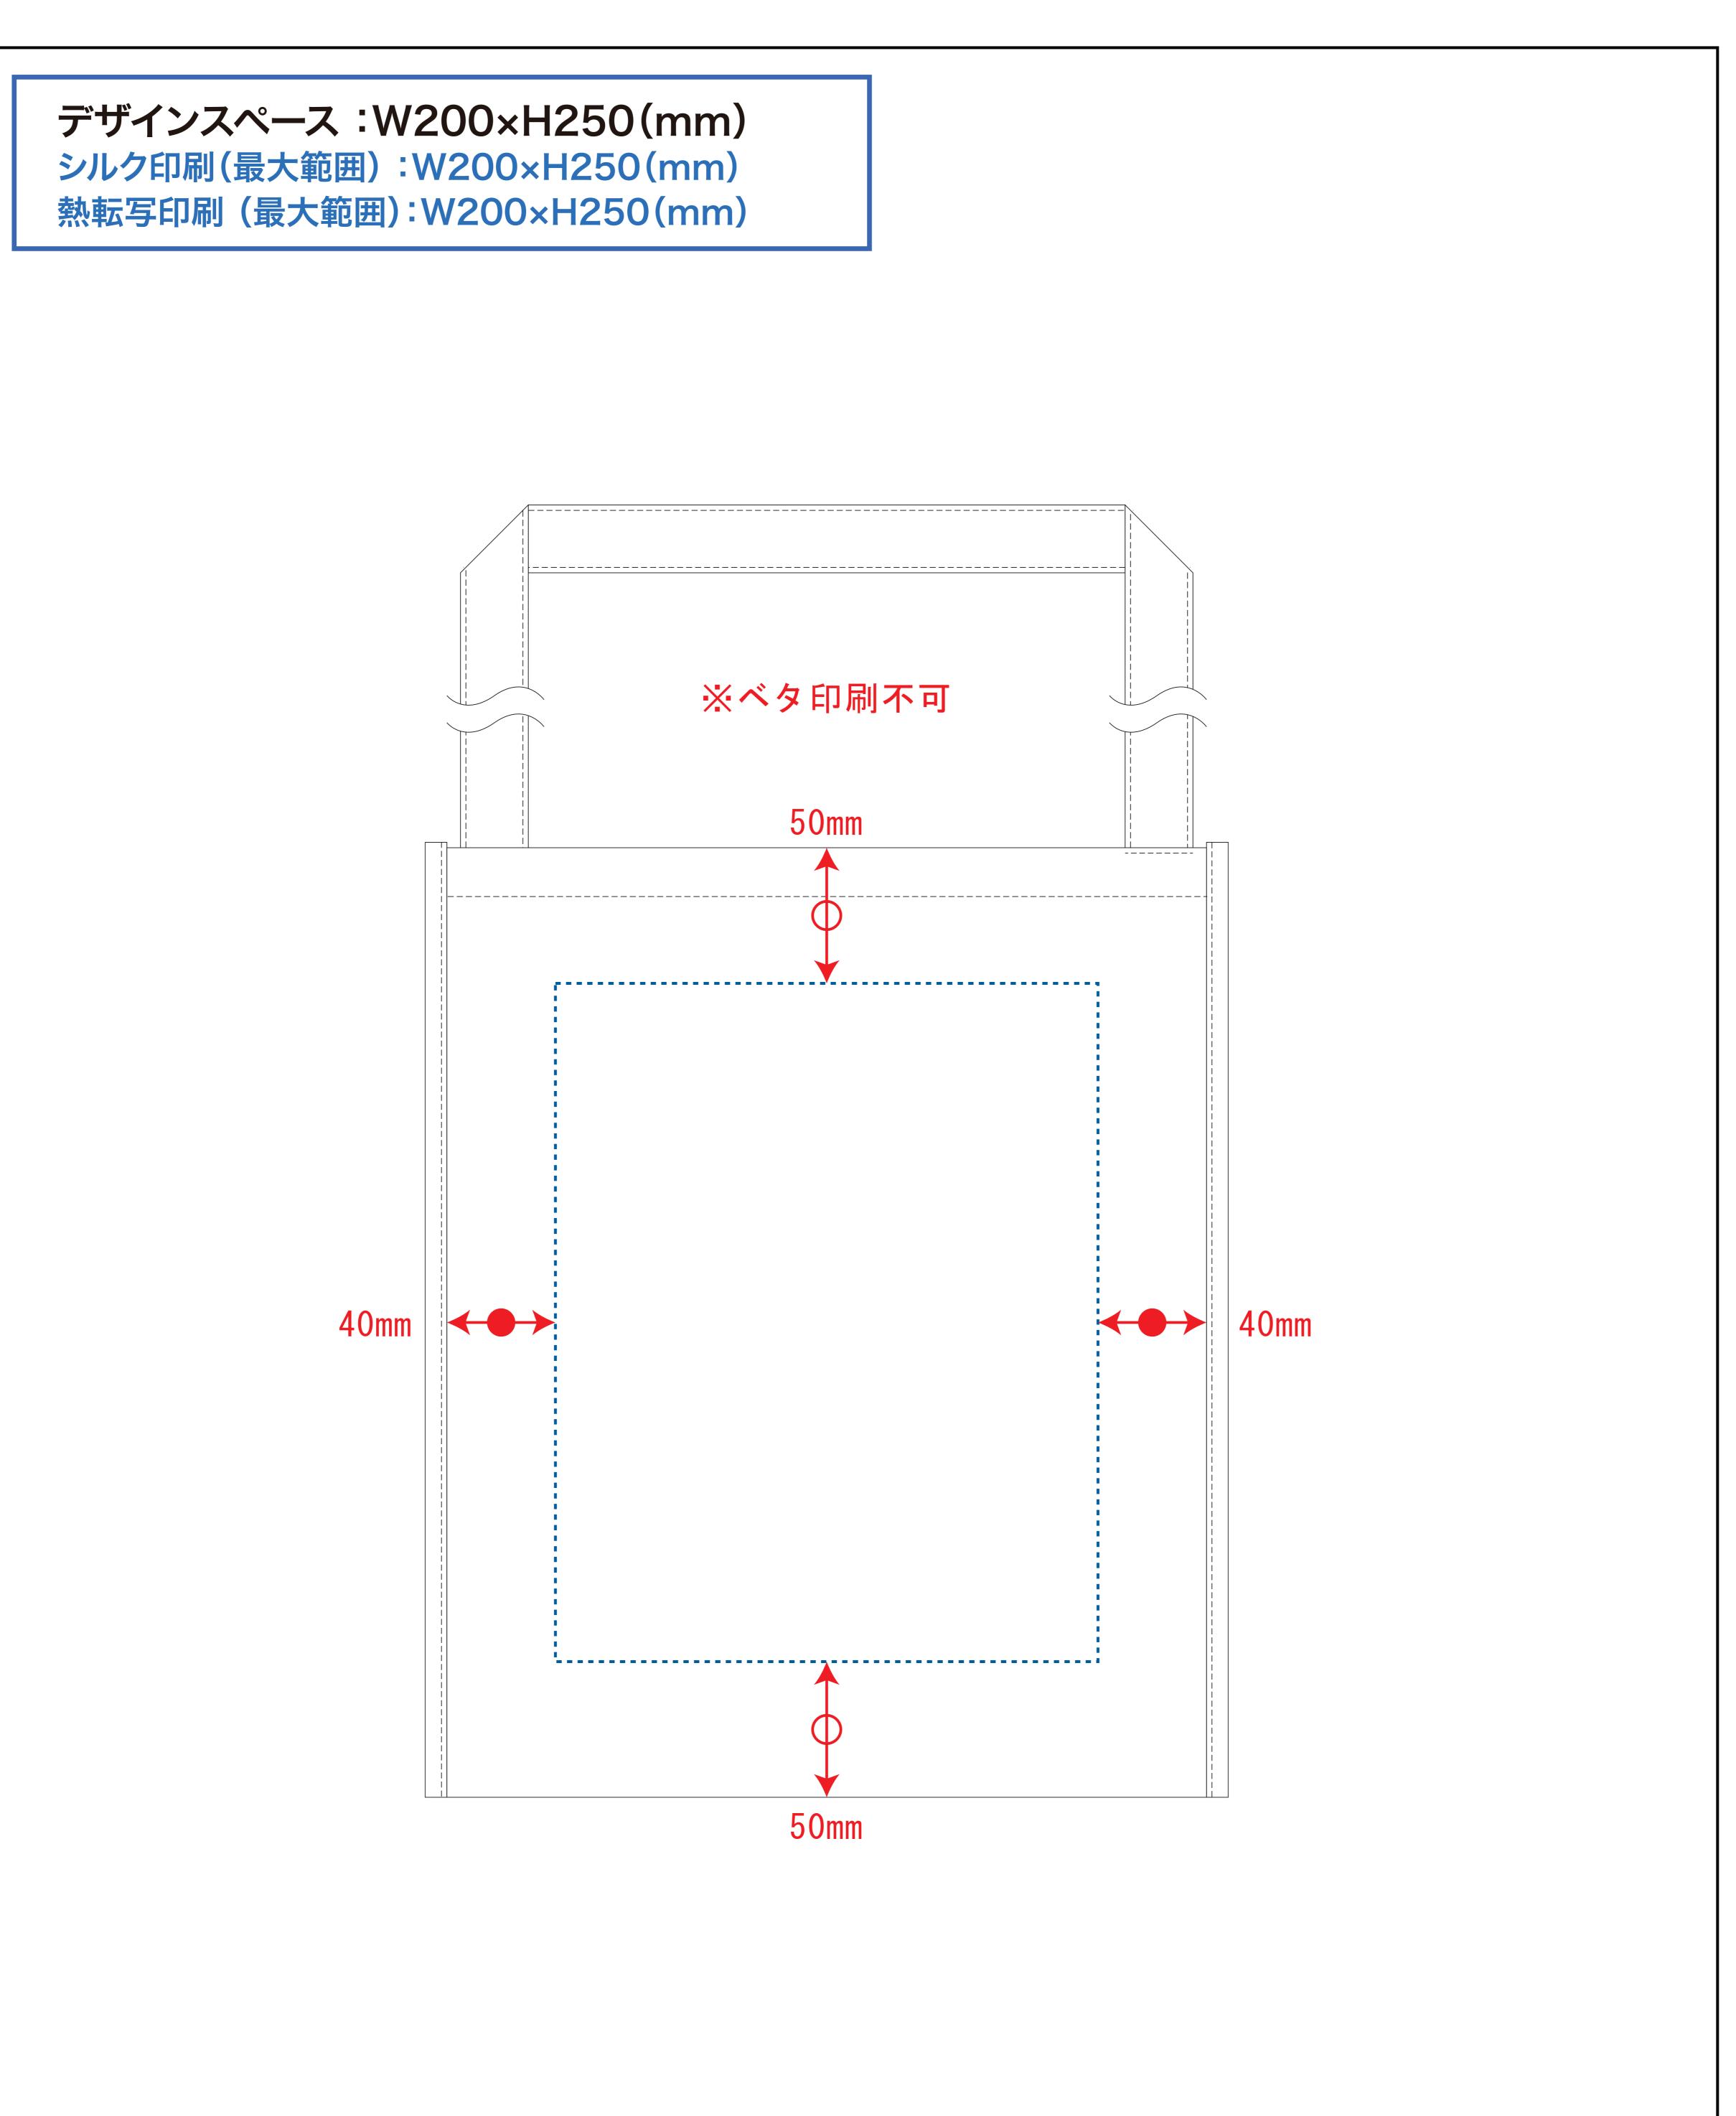

作成時のご注意点

■入稿時のお願い リンク画像の欠損やフォント置き換わりなどデータ崩れの確認の為、 デザインの分かるJPG画像も併せてご入稿ください。

■データについて

データは<mark>原寸サイズ</mark>で制作して下さい。 文字はアウトライン化して下さい。 色は<mark>CMYKモード</mark>で制作して下さい。(RBGは使用しないで下さい。)

■画像について 画像は実寸サイズで解像度が300dpi以上のものをご使用下さい。 300dpi以下の場合、きれいにプリントできない可能性がございます。

使用した画像は埋め込まず、リンク配置にてお送り下さい。 データと使用した画像は、同フォルダにまとめてお送りください。

■特殊効果について

ドロップシャドウ

透明効果、ドロップシャドウ、ぼかしをご利用した場合、 入稿時に設定が変わる場合がございます。 ご利用の際は「アピアランスの分割」を行い、画像に変更して下さい。

オーバープリント

デザインの一部の柄や文字が消える場合がございますので、 オーバープリント設定は利用しないで下さい。

スウォッチ(パターン)

パターンでの模様を使用している場合、サイズや位置が 変化する場合がございます。 入稿の際に「分割・拡張処理」を行わないパスになった事をご確認下さい。

■データの保存形式について Adobe Illustrator ai形式、またはeps形式にて保存してください。

# SPの卸 オリジナルトートバッグ

https://www.spgoods-oroshi.com/tote/

運営会社:株式会社 S-1

TEL 03-6380-1213 FAX 03-6380-1217 info@spgoods-oroshi.com

〒160-0022 東京都新宿区新宿1-13-11 シブヤビル5F



枚

注文枚数

ご記入

ください