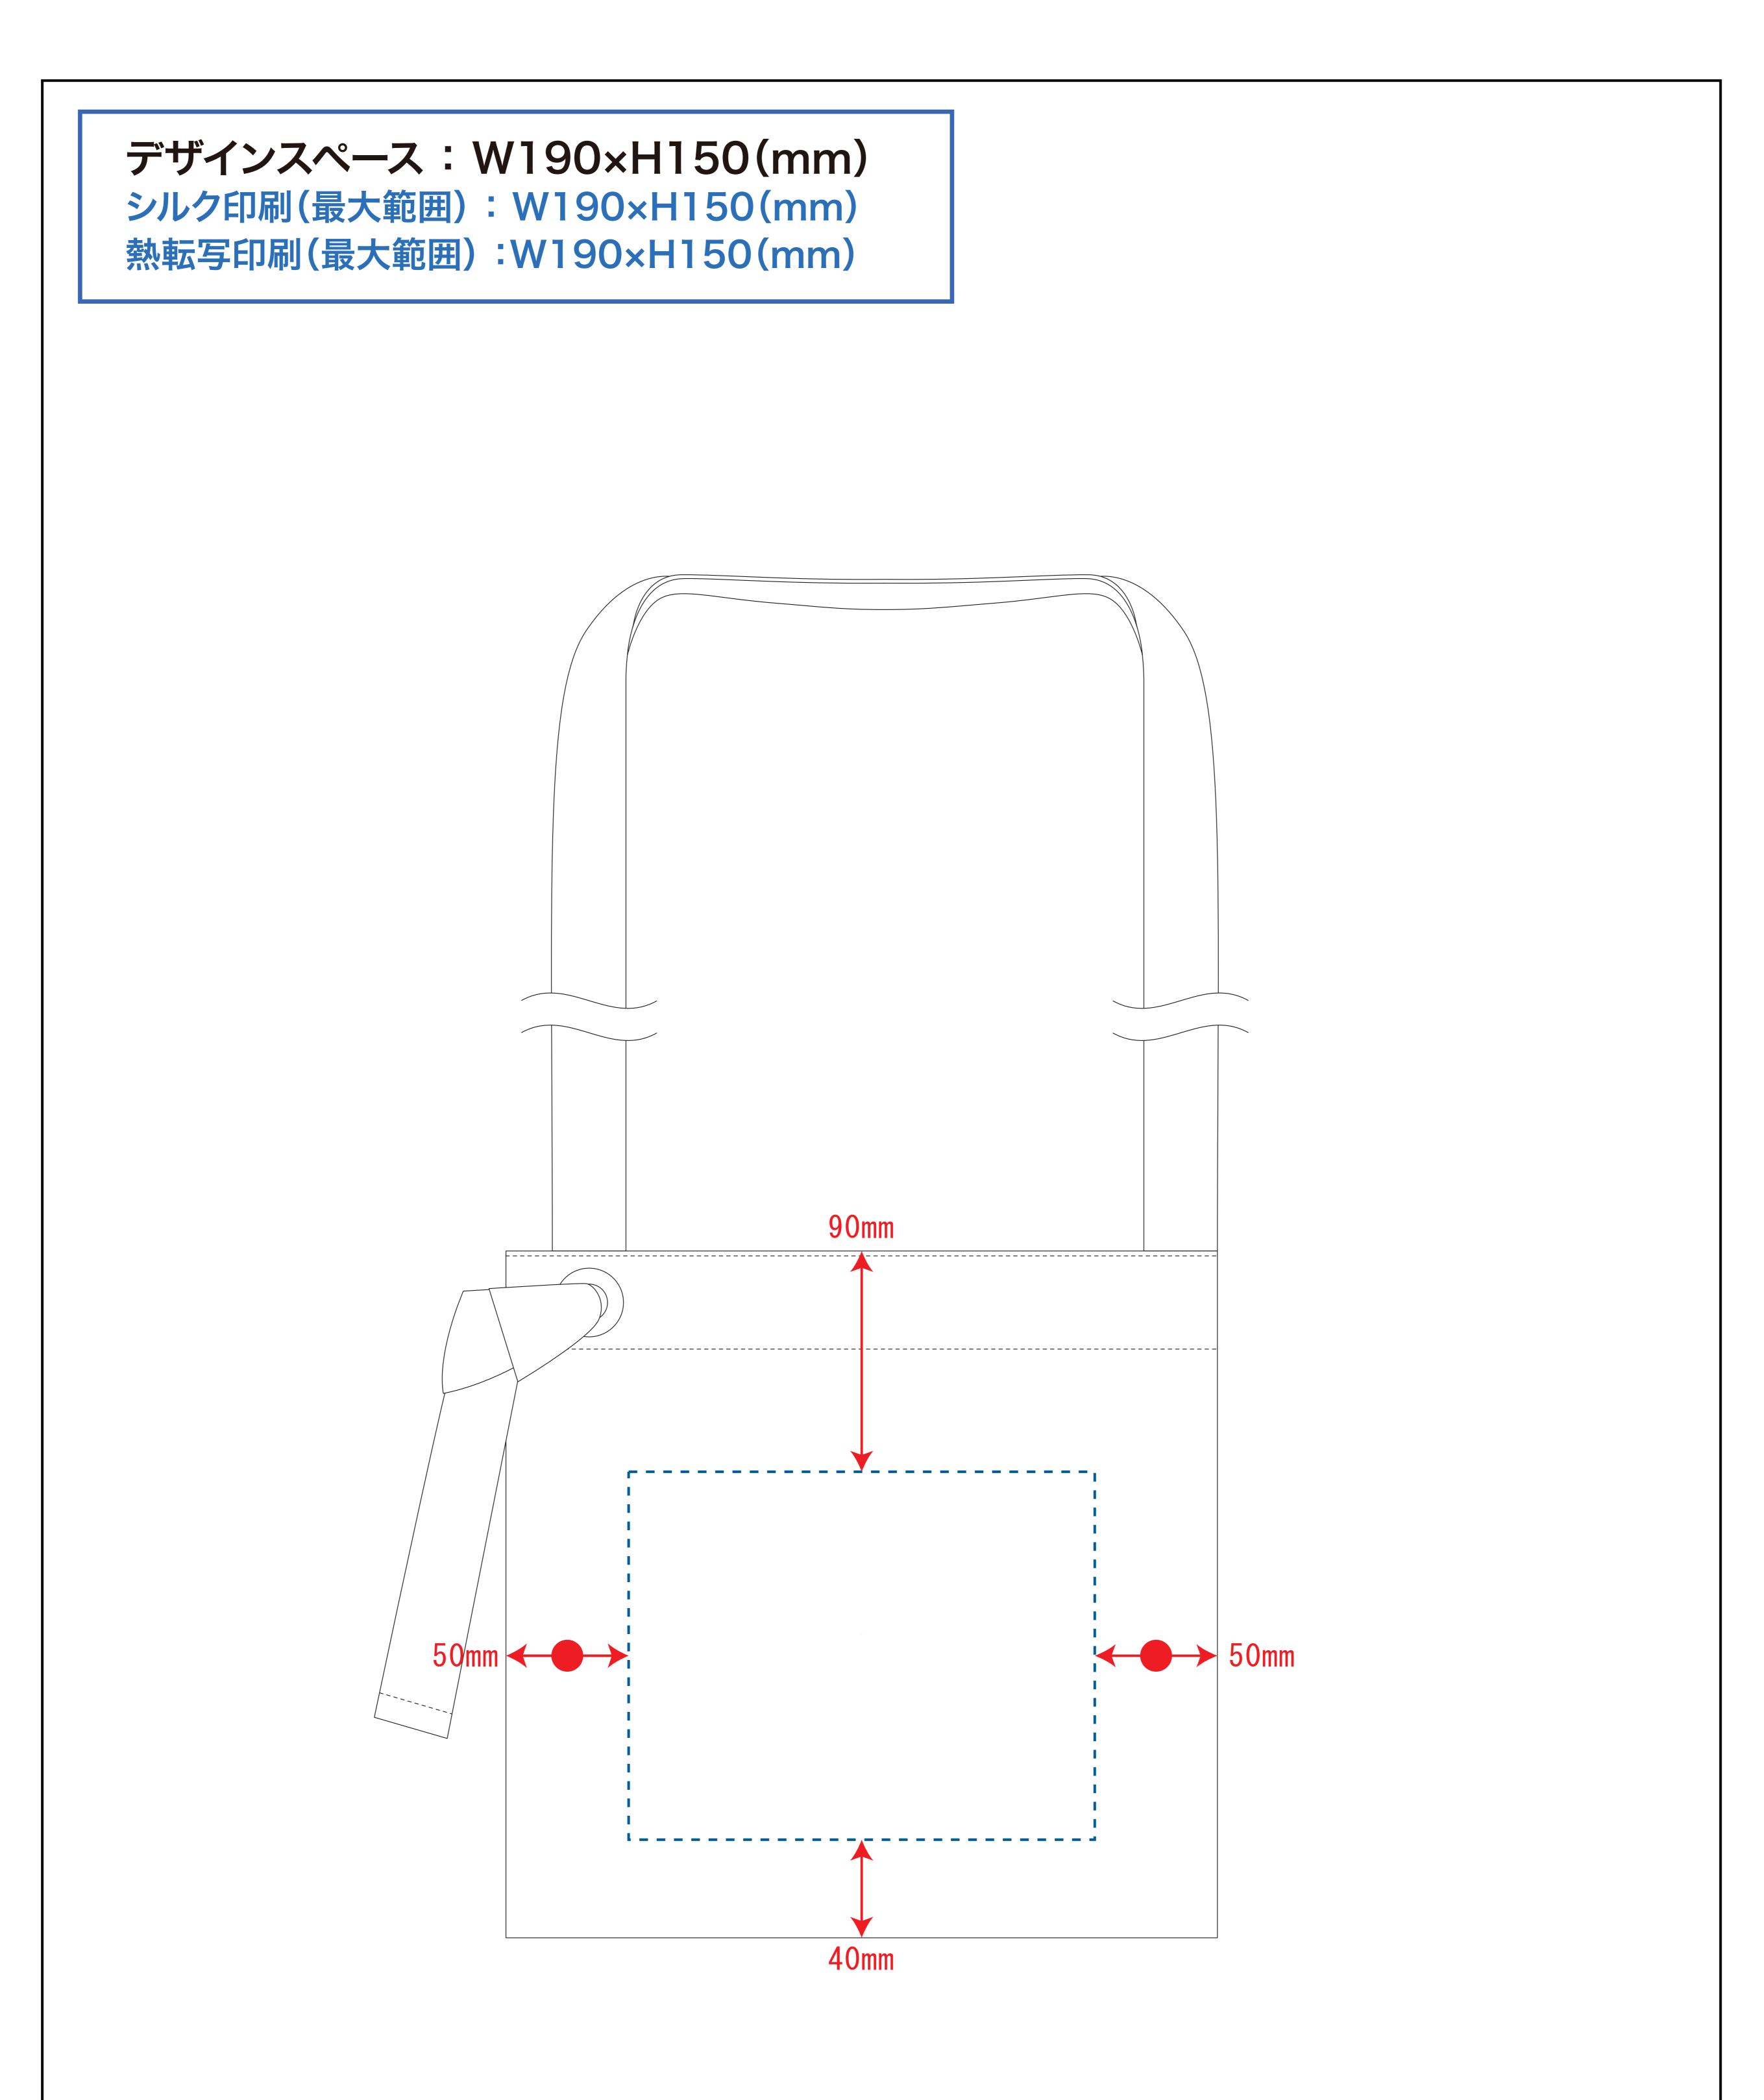

# デザインスペース

**→→** デザイン配置後、アイテムに対しての上下左右からの印刷位置の数値を記載してください。

## 黒線:本体サイズ

## 青点線:デザインスペース

作成したデザインは、デザインスペース内に 配置してください。