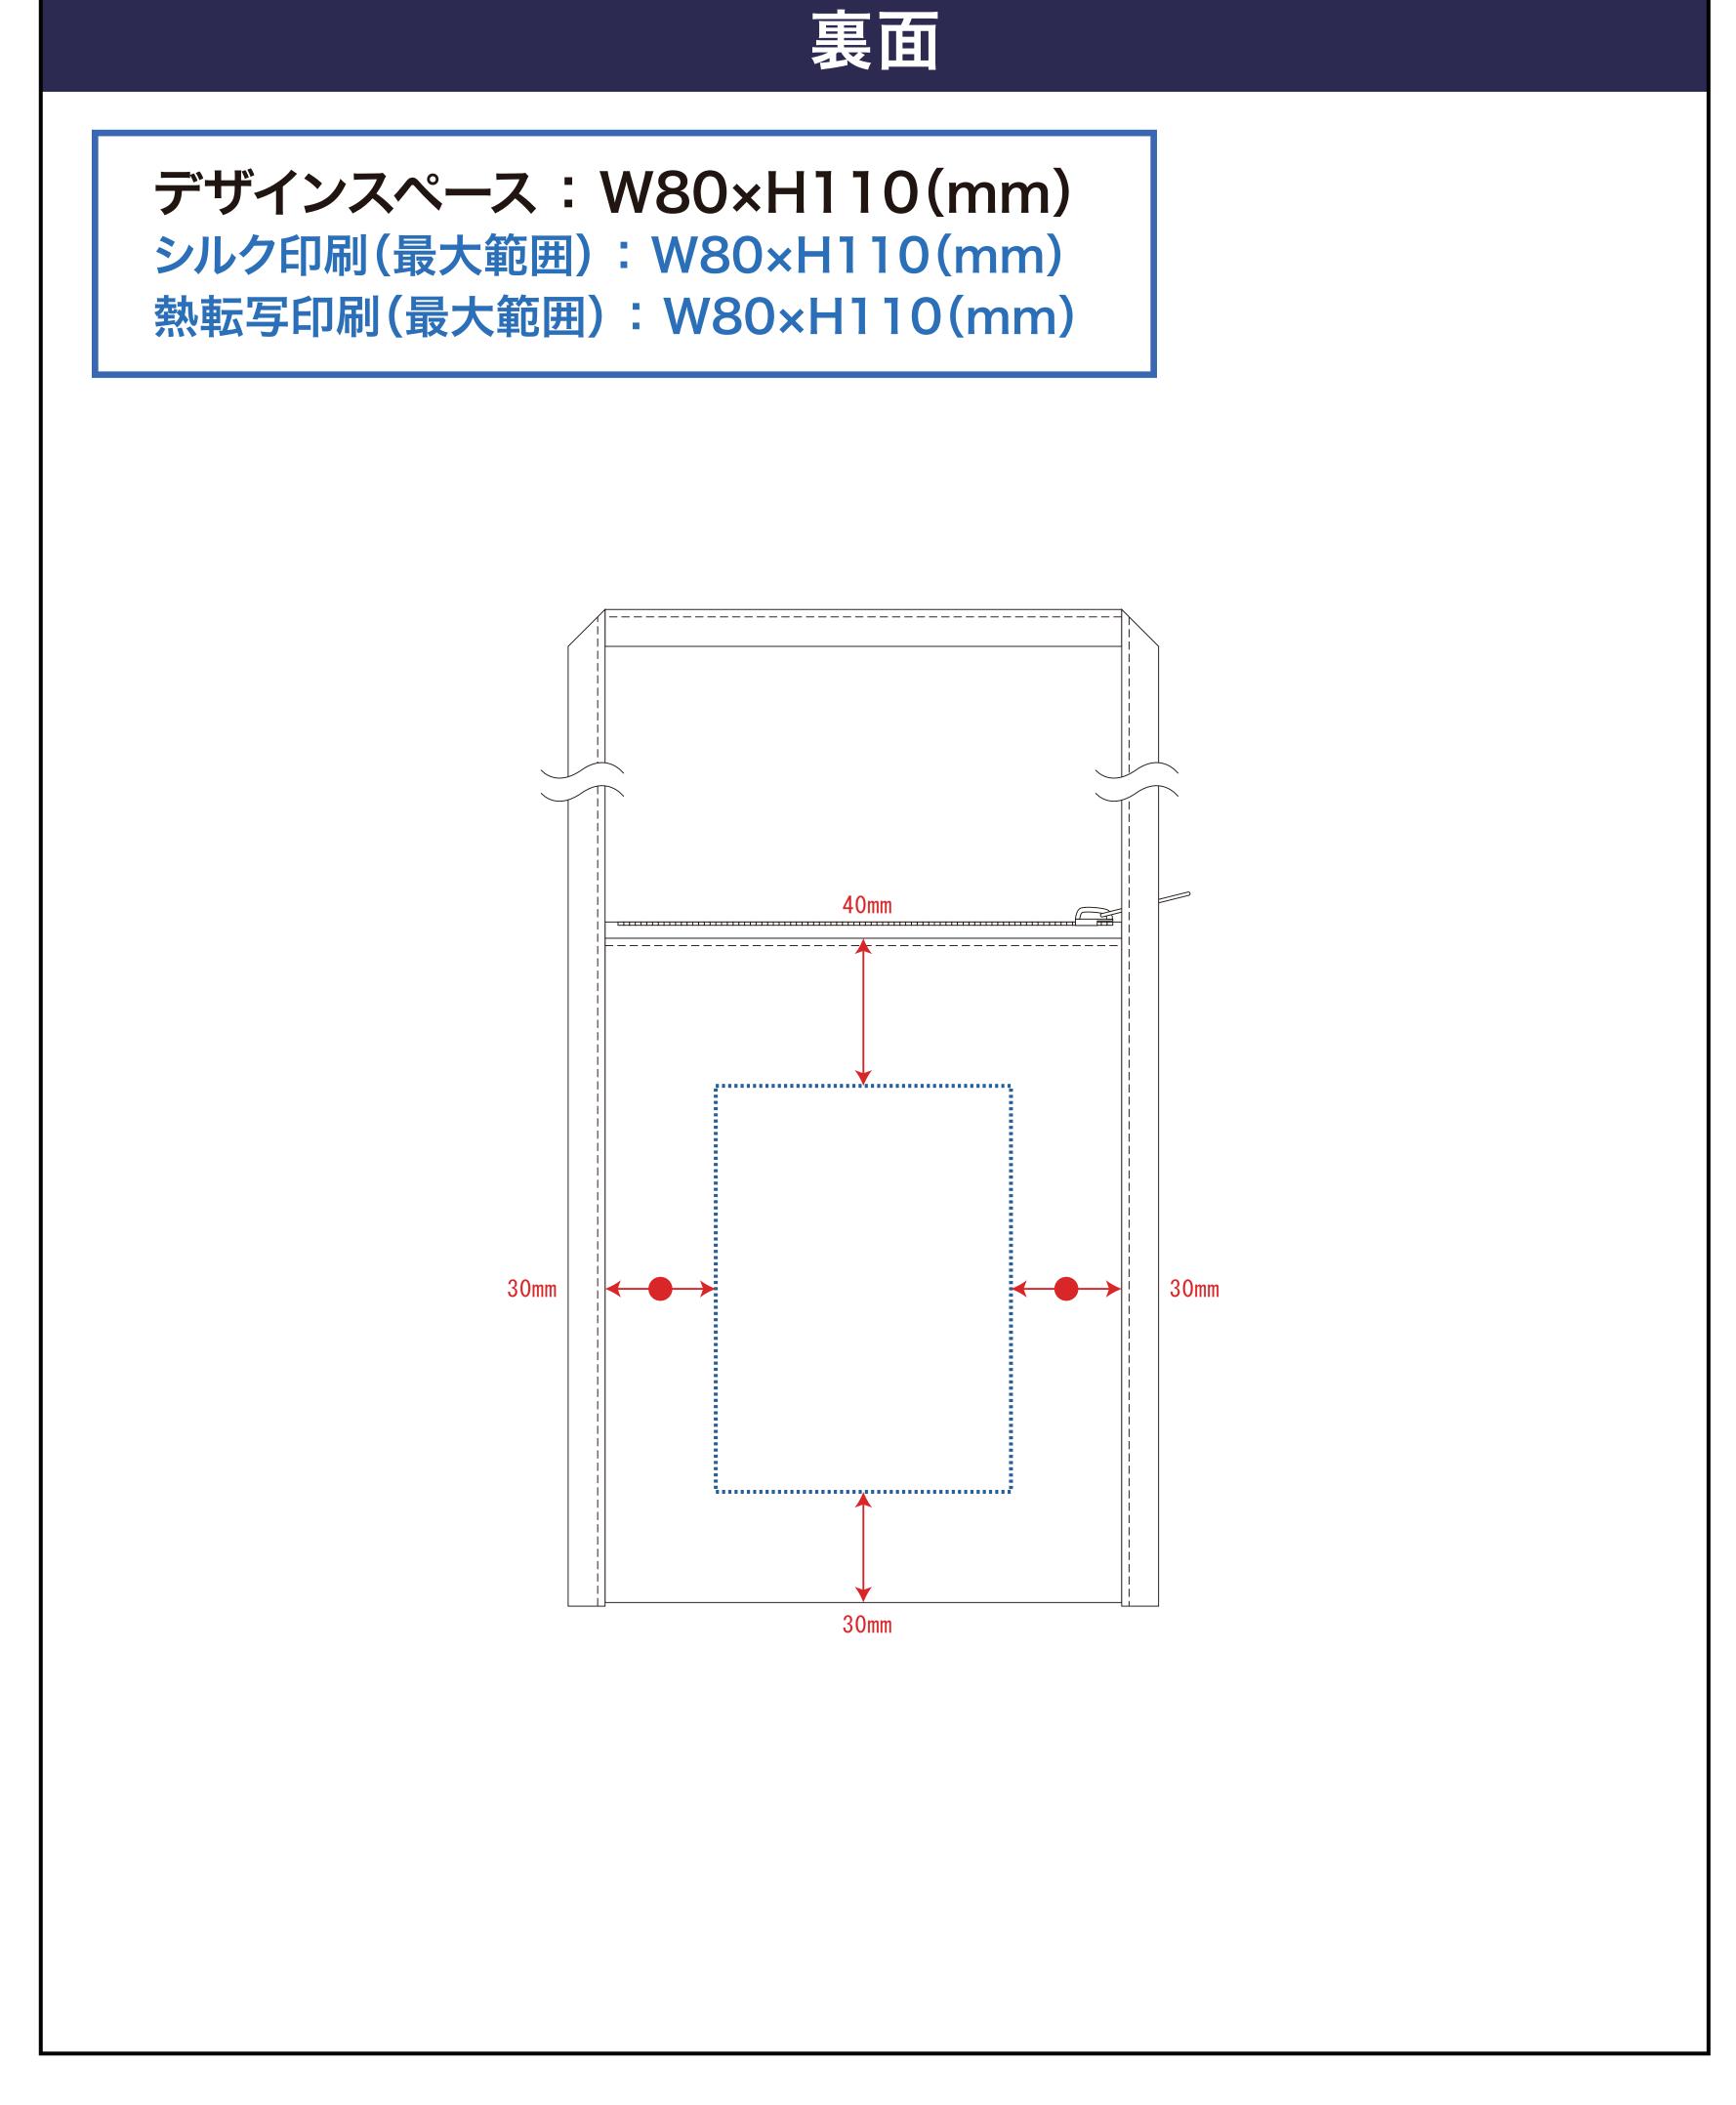

# 品番:TR-1078

# デザインスペース

**◆→** デザイン配置後、アイテムに対しての上下左右からの印刷位置の数値を記載してください。

# 黒線:本体サイズ

### 青点線:デザインスペース

作成したデザインは、デザインスペース内に 配置してください。

## 仕上がりのご注意点

- ☑ 1mm以下の実線・抜き線は、カスレや潰れが発生 する可能性がございます。
- ▼ ベースにしたトートバッグ本体のカラーにより、印刷色の 仕上がりが若干変わる場合がございます。

## データ作成時のご注意点