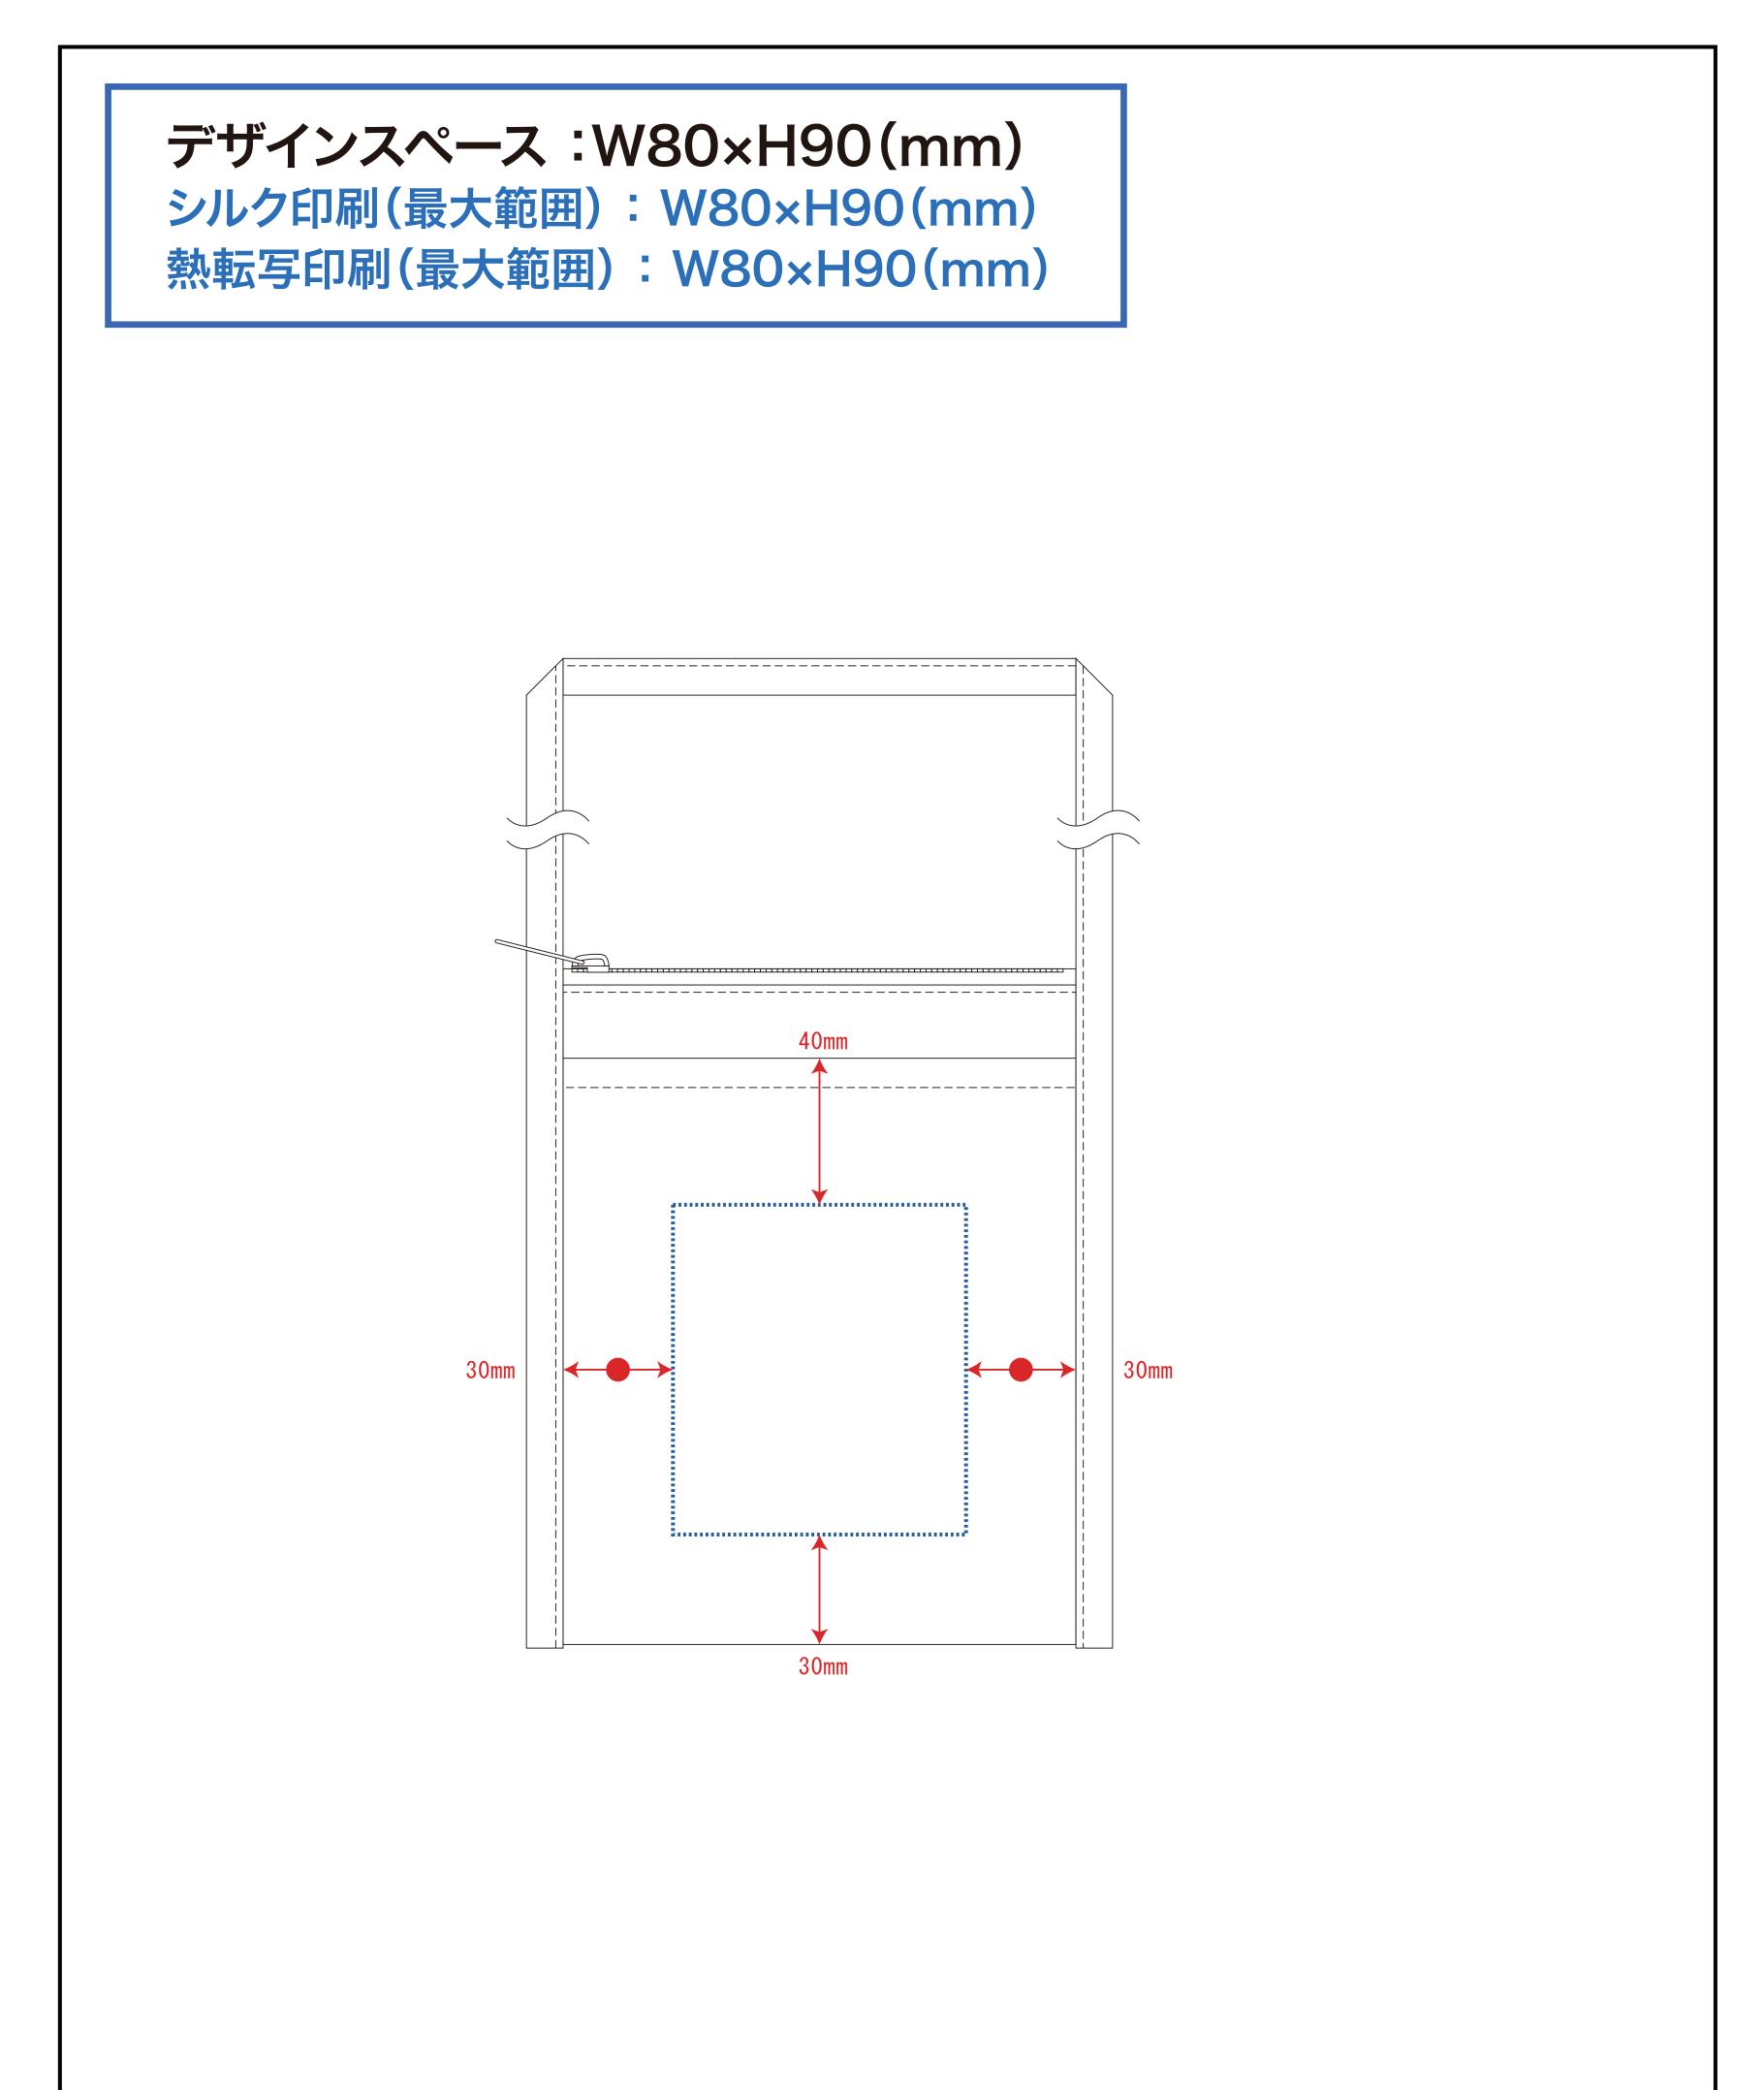

# 品番:TR-1078

# デザインスペース

**◆→** デザイン配置後、アイテムに対しての上下左右からの印刷位置の数値を記載してください。

# 黒線:本体サイズ

### 青点線:デザインスペース

作成したデザインは、デザインスペース内に 配置してください。

## 仕上がりのご注意点

- ☑ 1mm以下の実線・抜き線は、カスレや潰れが発生 する可能性がございます。
- ▼ ベースにしたトートバッグ本体のカラーにより、印刷色の 仕上がりが若干変わる場合がございます。

## データ作成時のご注意点