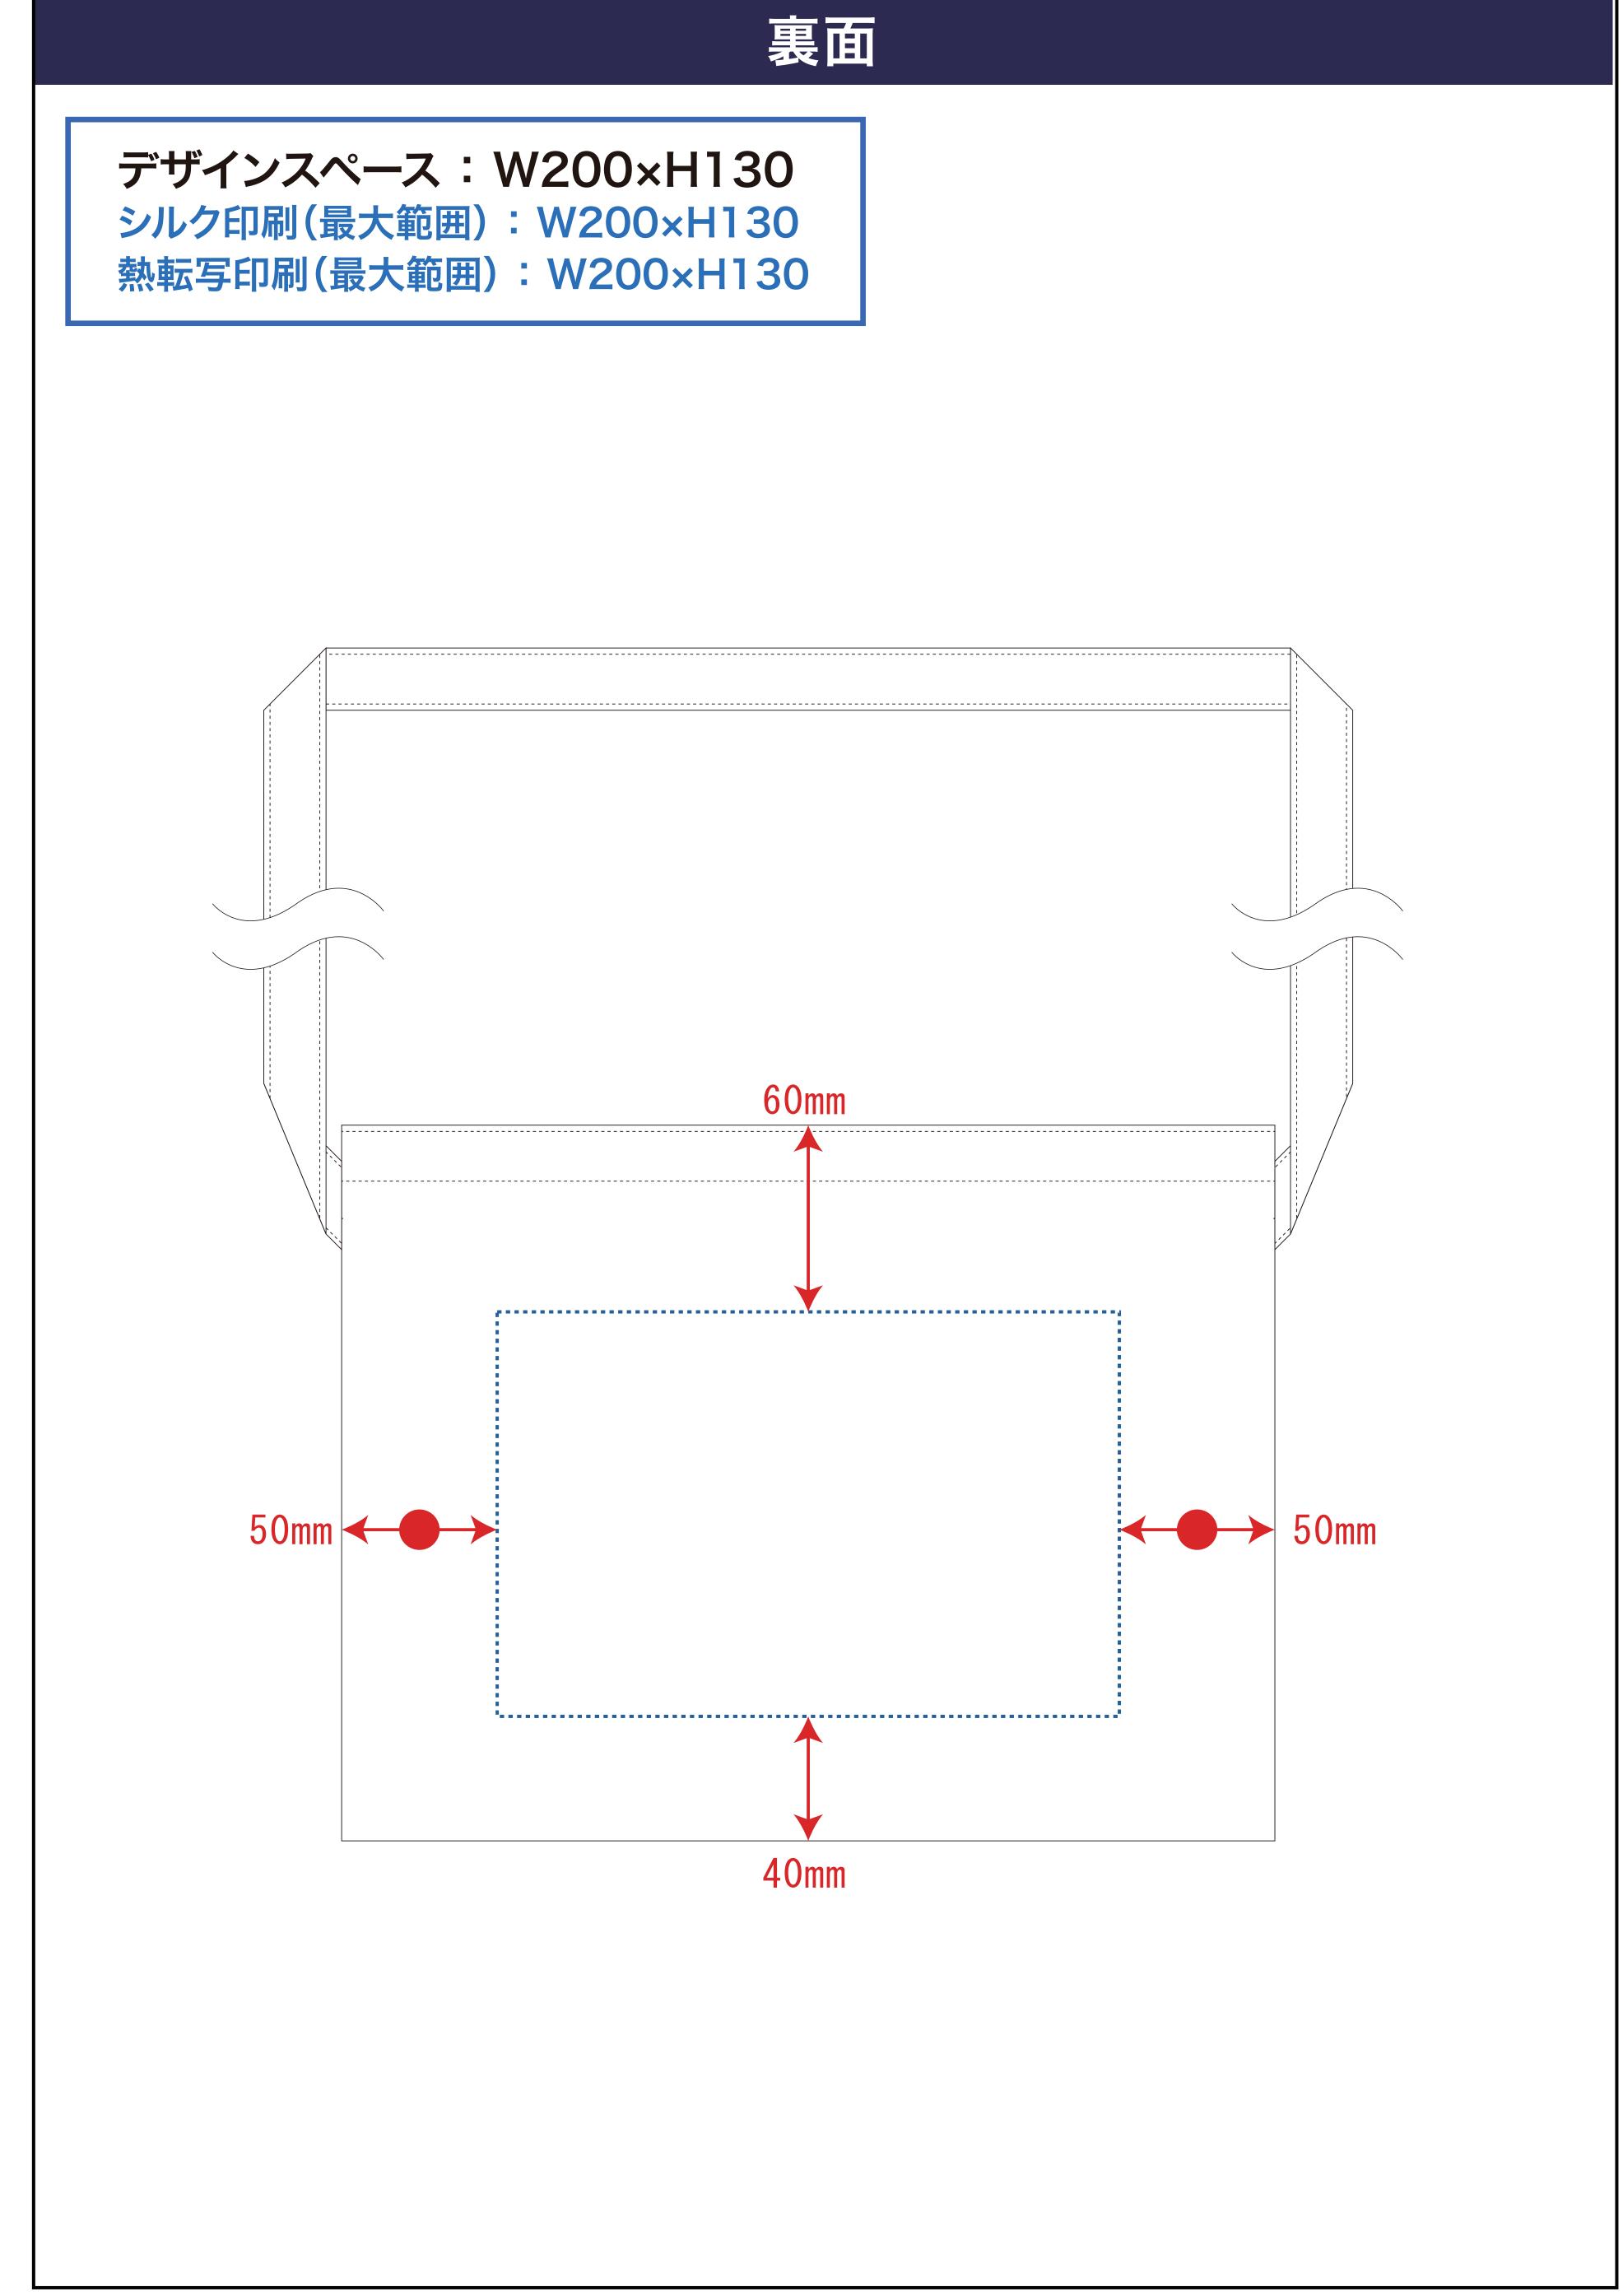

# デザインスペース

**←→** デザイン配置後、アイテムに対しての上下左右からの印刷位置の数値を記載してください。

## 黒線:本体サイズ

### 青点線:デザインスペース

作成したデザインは、デザインスペース内に 配置してください。