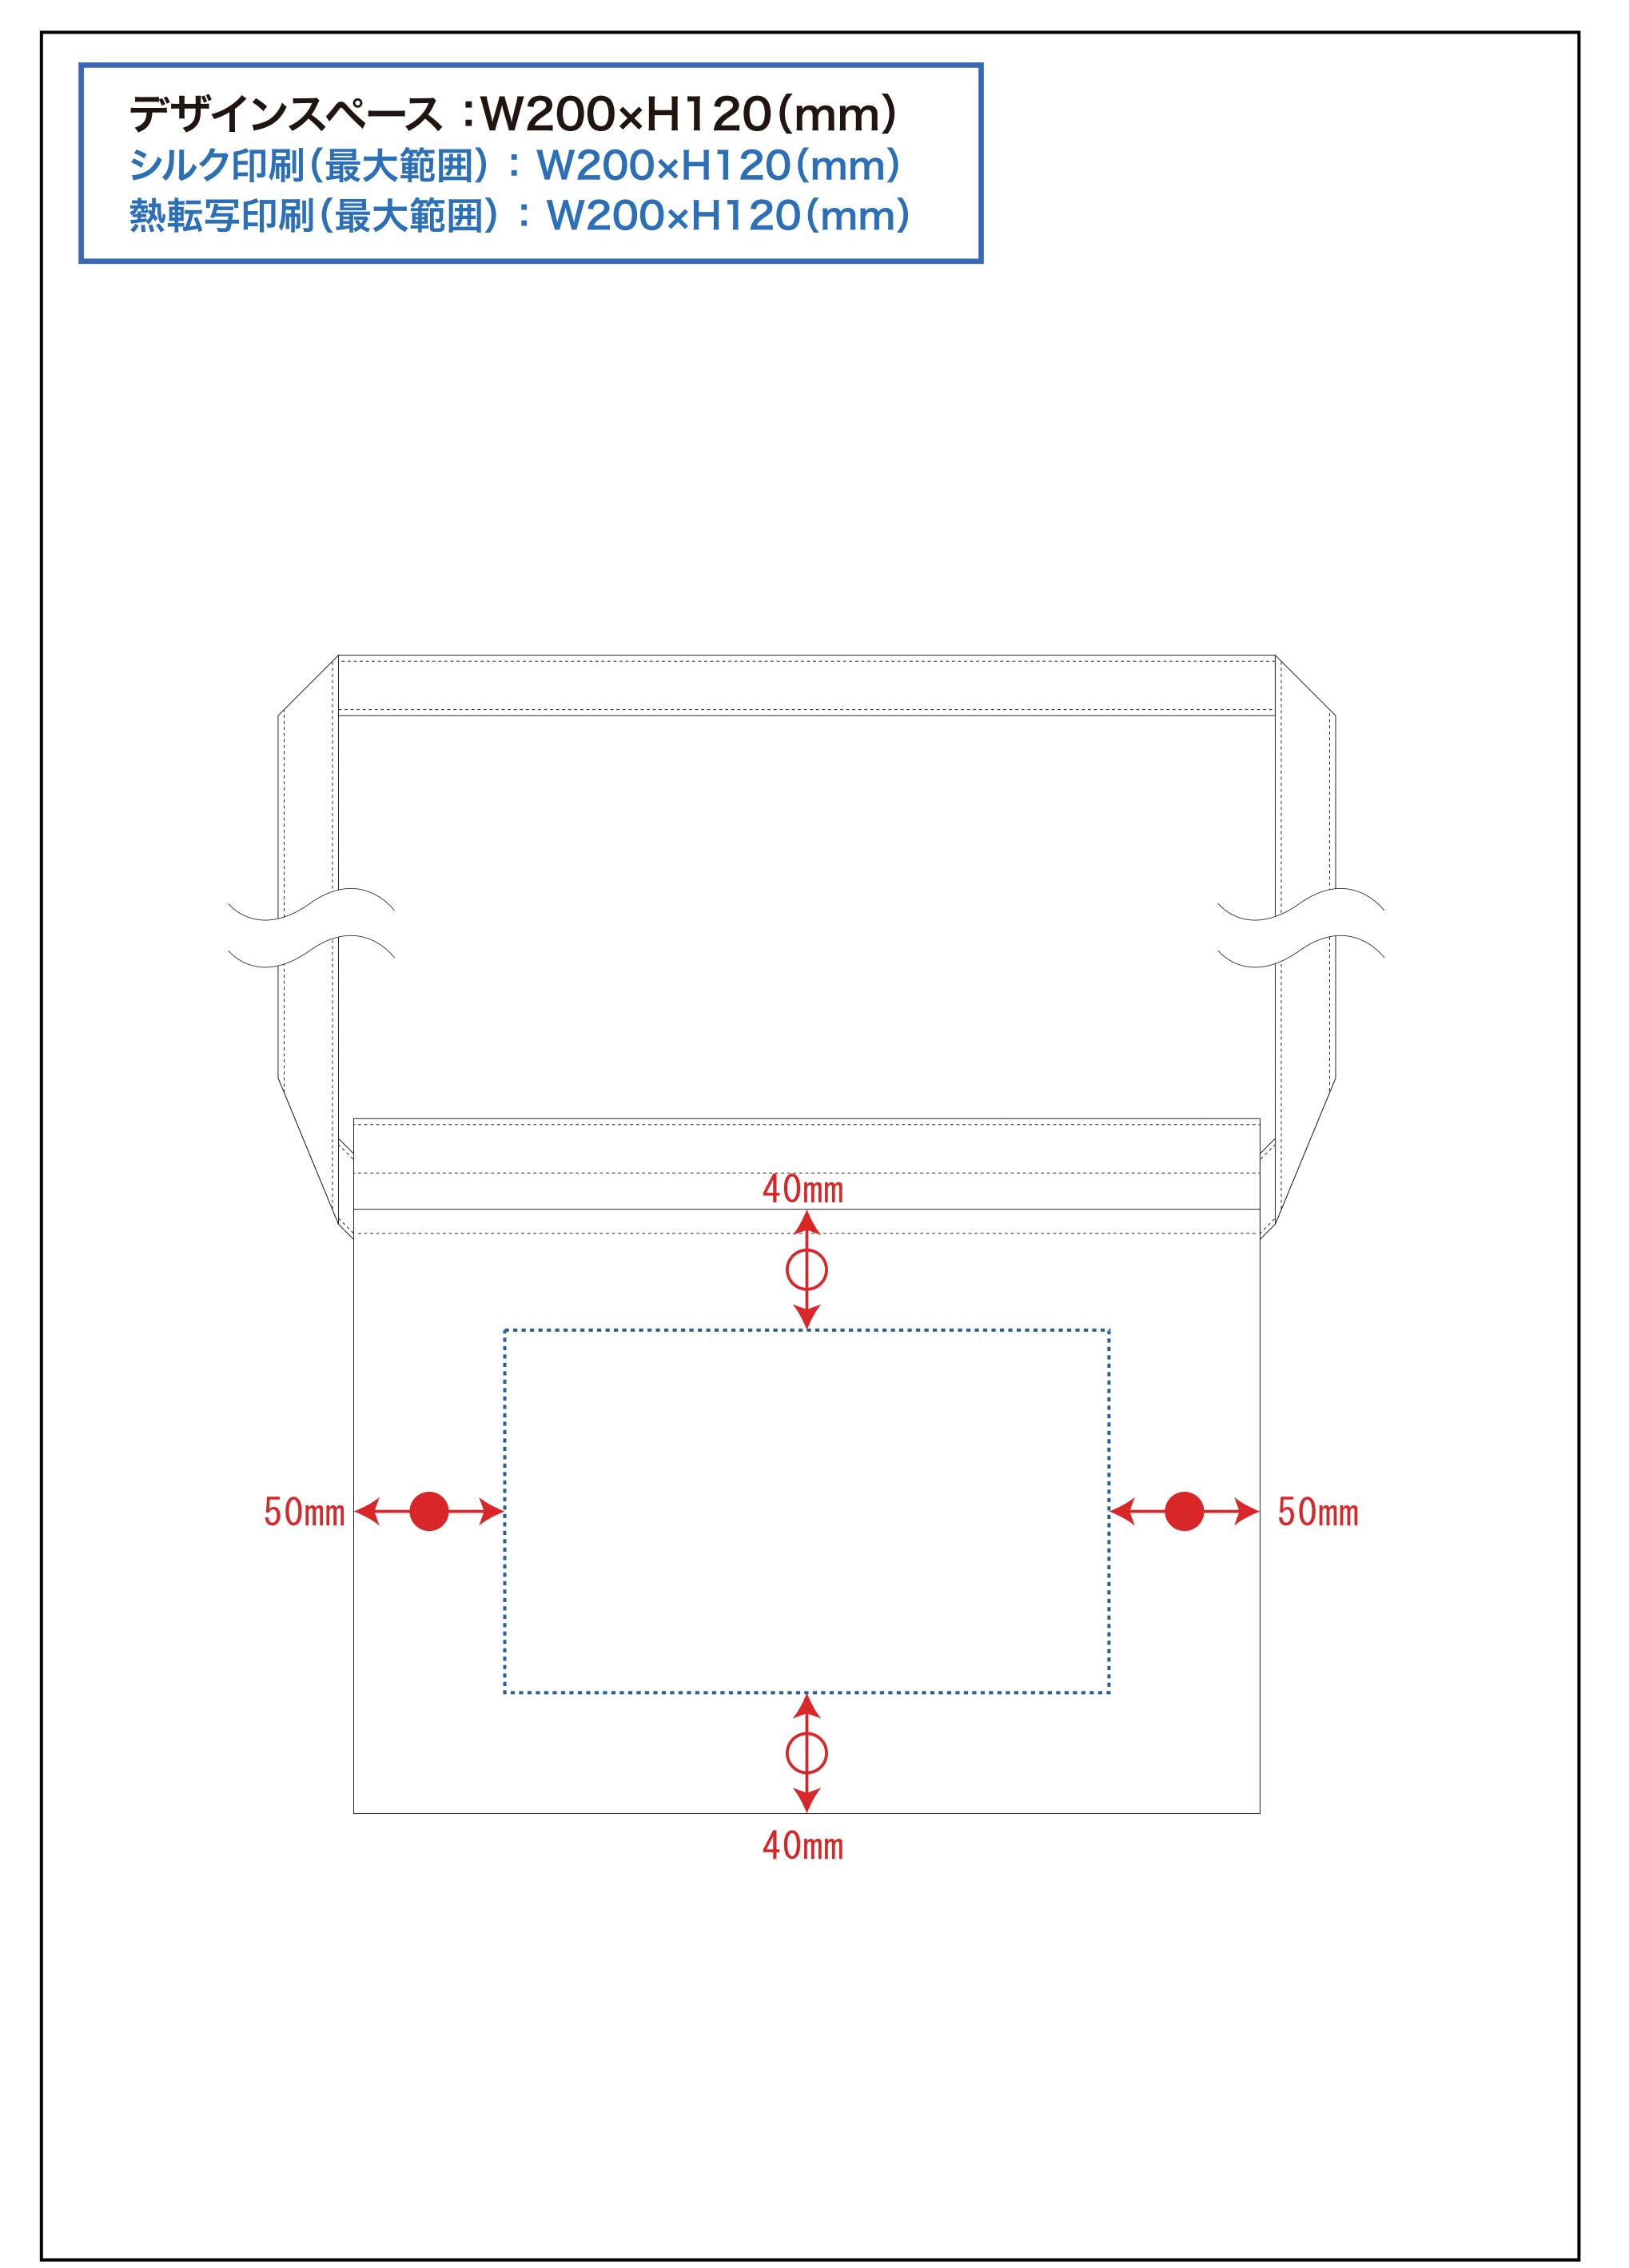

# デザインスペース

**←→** デザイン配置後、アイテムに対しての上下左右からの印刷位置の数値を記載してください。

## 黒線:本体サイズ

### 青点線:デザインスペース

作成したデザインは、デザインスペース内に 配置してください。