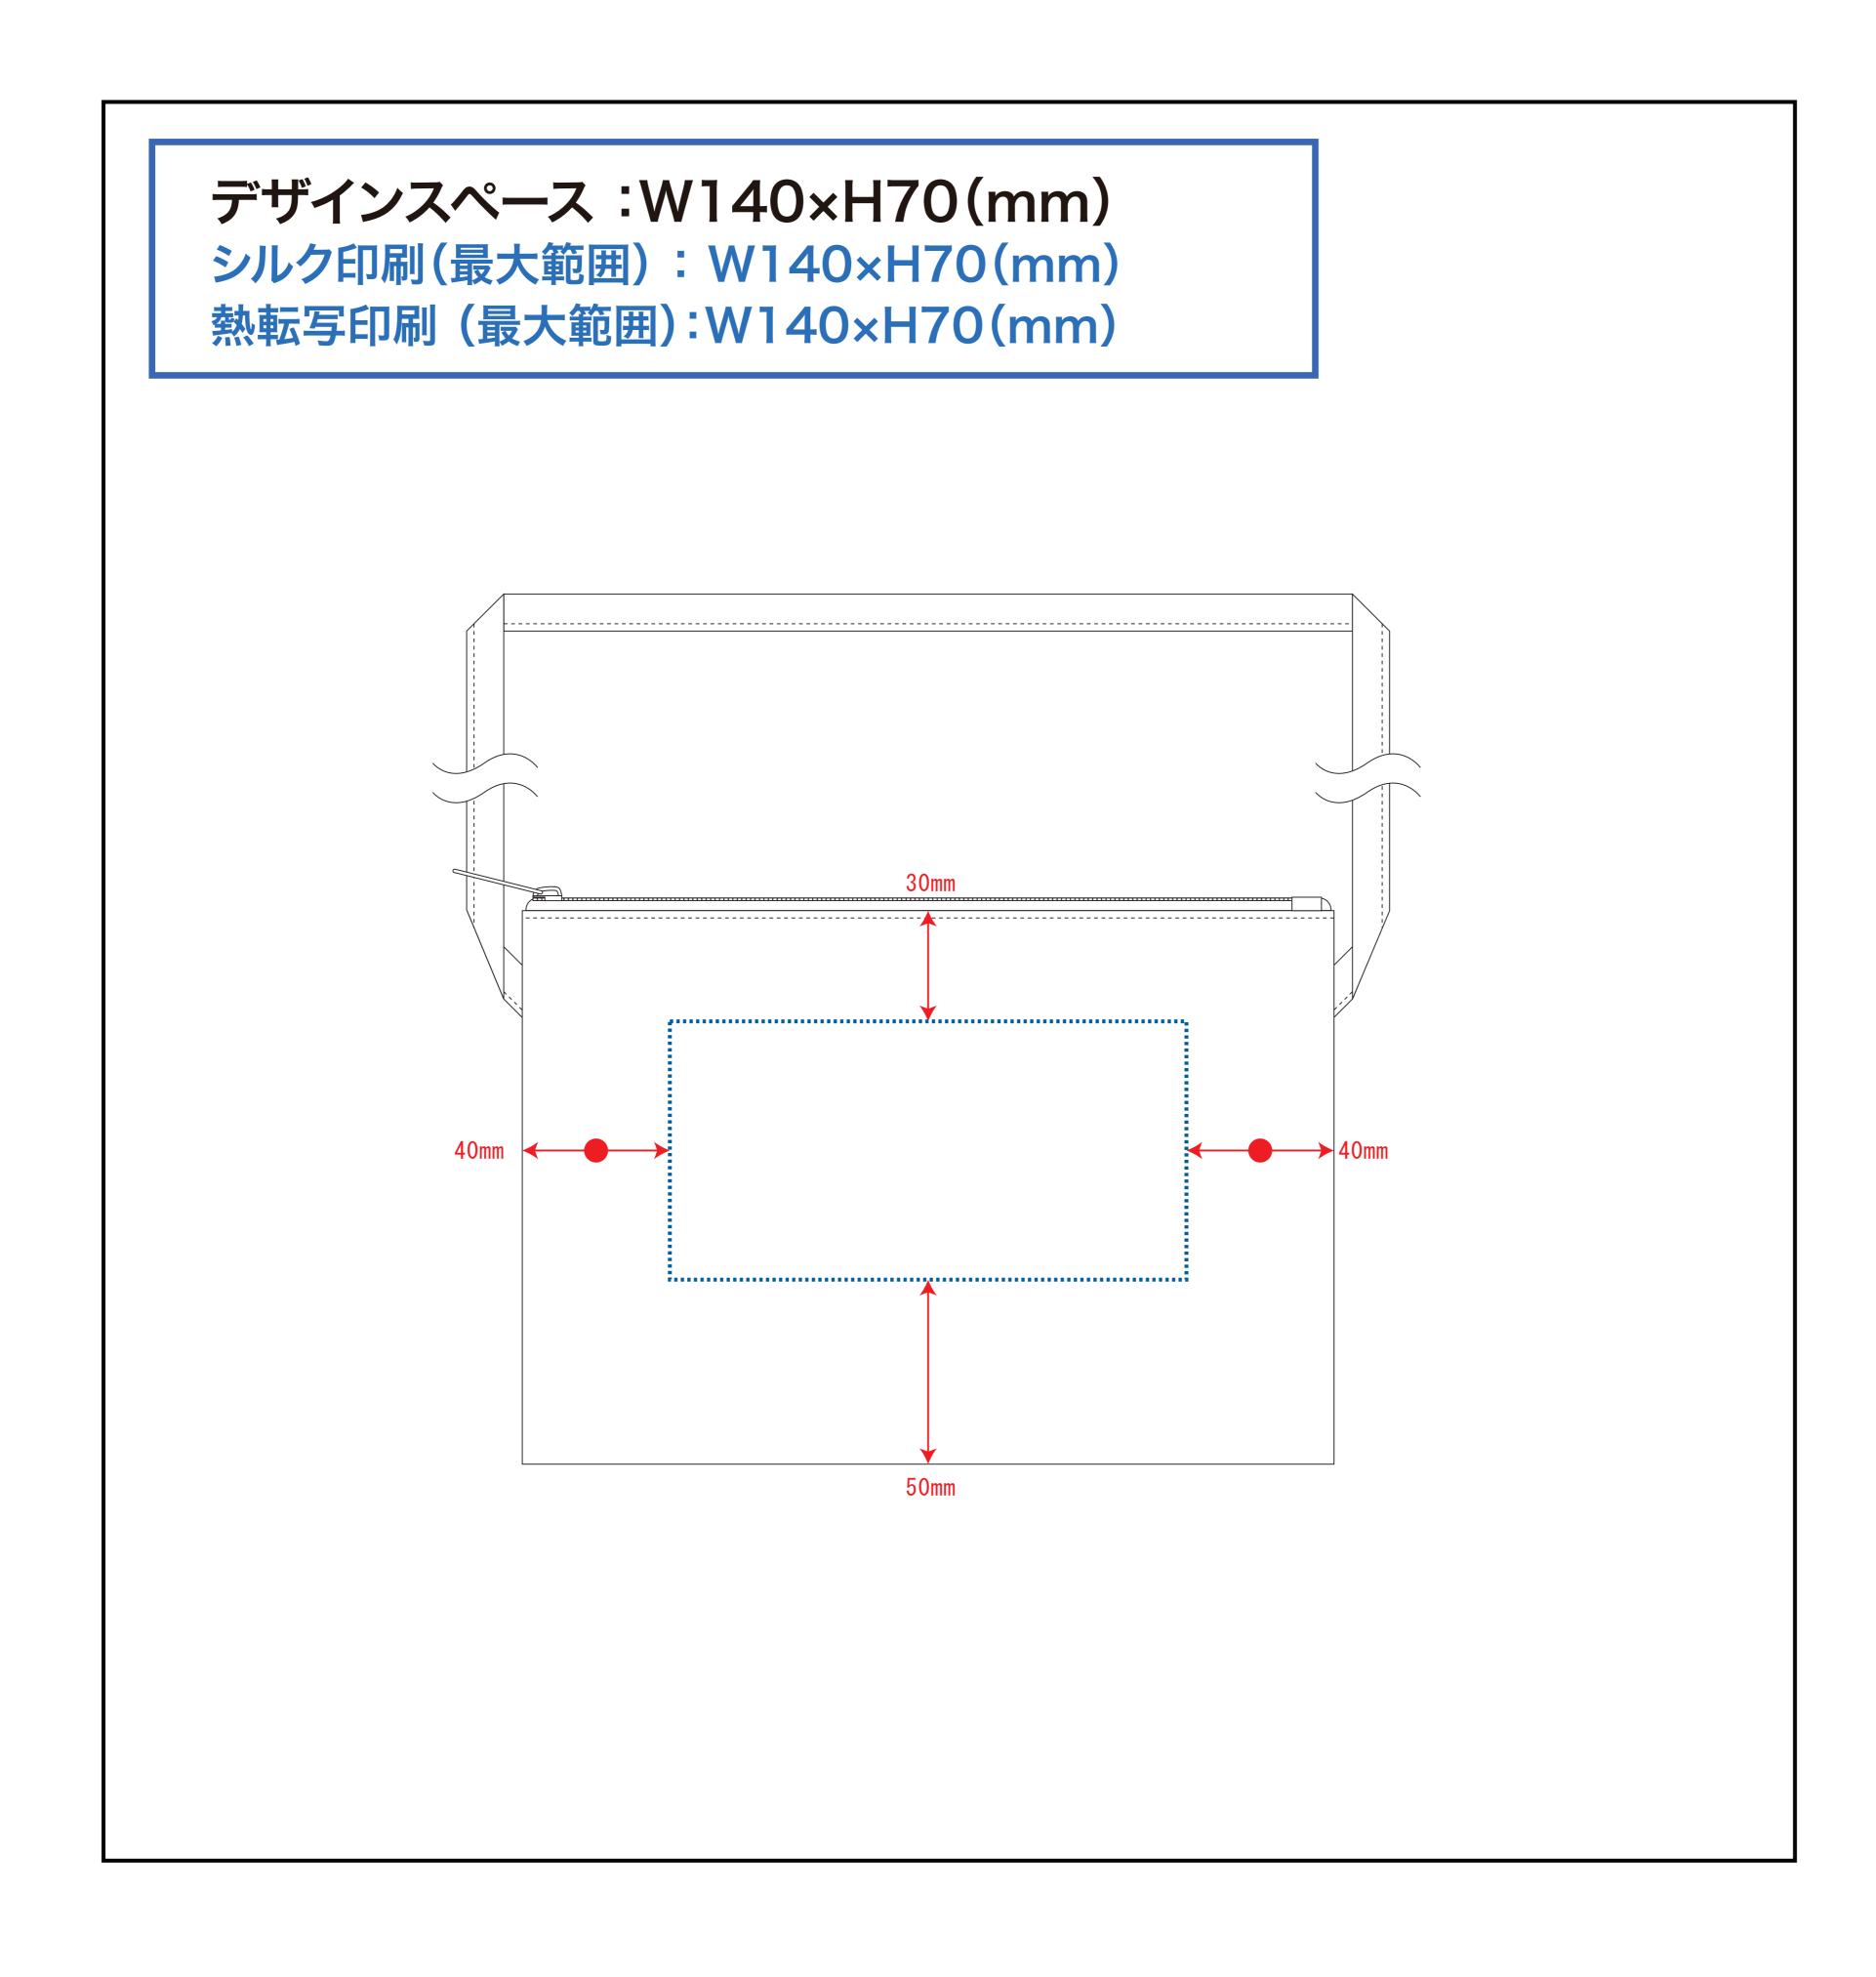

。

#### ■データについて

データは原寸サイズで制作して下さい。 文字はアウトライン化して下さい。 色はCMYKモードで制作して下さい。(RBGは使用しないで下さい。)

#### ■画像について

画像は実寸サイズで解像度が300dpi以上のものをご使用下さい。 300dpi以下の場合、きれいにプリントできない可能性がございます。

使用した画像は埋め込まず、リンク配置にてお送り下さい。 データと使用した画像は、同フォルダにまとめてお送りください。

### ■特殊効果について

#### ドロップシャドウ

透明効果、ドロップシャドウ、ぼかしをご利用した場合、 入稿時に設定が変わる場合がございます。 ご利用の際は「アピアランスの分割」を行い、画像に変更して下さい。

### オーバープリント

デザインの一部の柄や文字が消える場合がございますので、 オーバープリント設定は利用しないで下さい。

#### スウォッチ(パターン)

パターンでの模様を使用している場合、サイズや位置が 変化する場合がございます。

入稿の際に「分割・拡張処理」を行わないパスになった事をご確認下さい。

#### ■データの保存形式について

Adobe Illustrator ai形式、またはeps形式にて保存してください。

# SPの卸 オリジナルトートバッグ

https://www.spgoods-oroshi.com/tote/

# 運営会社:株式会社 S-1

TEL 03-6380-1213 FAX 03-6380-1217 info@spgoods-oroshi.com

〒160-0022

東京都新宿区新宿1-13-11 シブヤビル5F

# デザインスペース

**←→** デザイン配置後、アイテムに対しての上下左右からの印刷位置の数値を記載してください。



ご記入ください

注文枚数

デザインサイズ (原寸のサイズをご入力くW ×H

mm

デザインサイズ (原寸のサイズをご入力ください) 印刷色 (1色印刷の場合、PANTONEまたはDICでご指定ください)

例) PANTONE 00-1234 DIC123