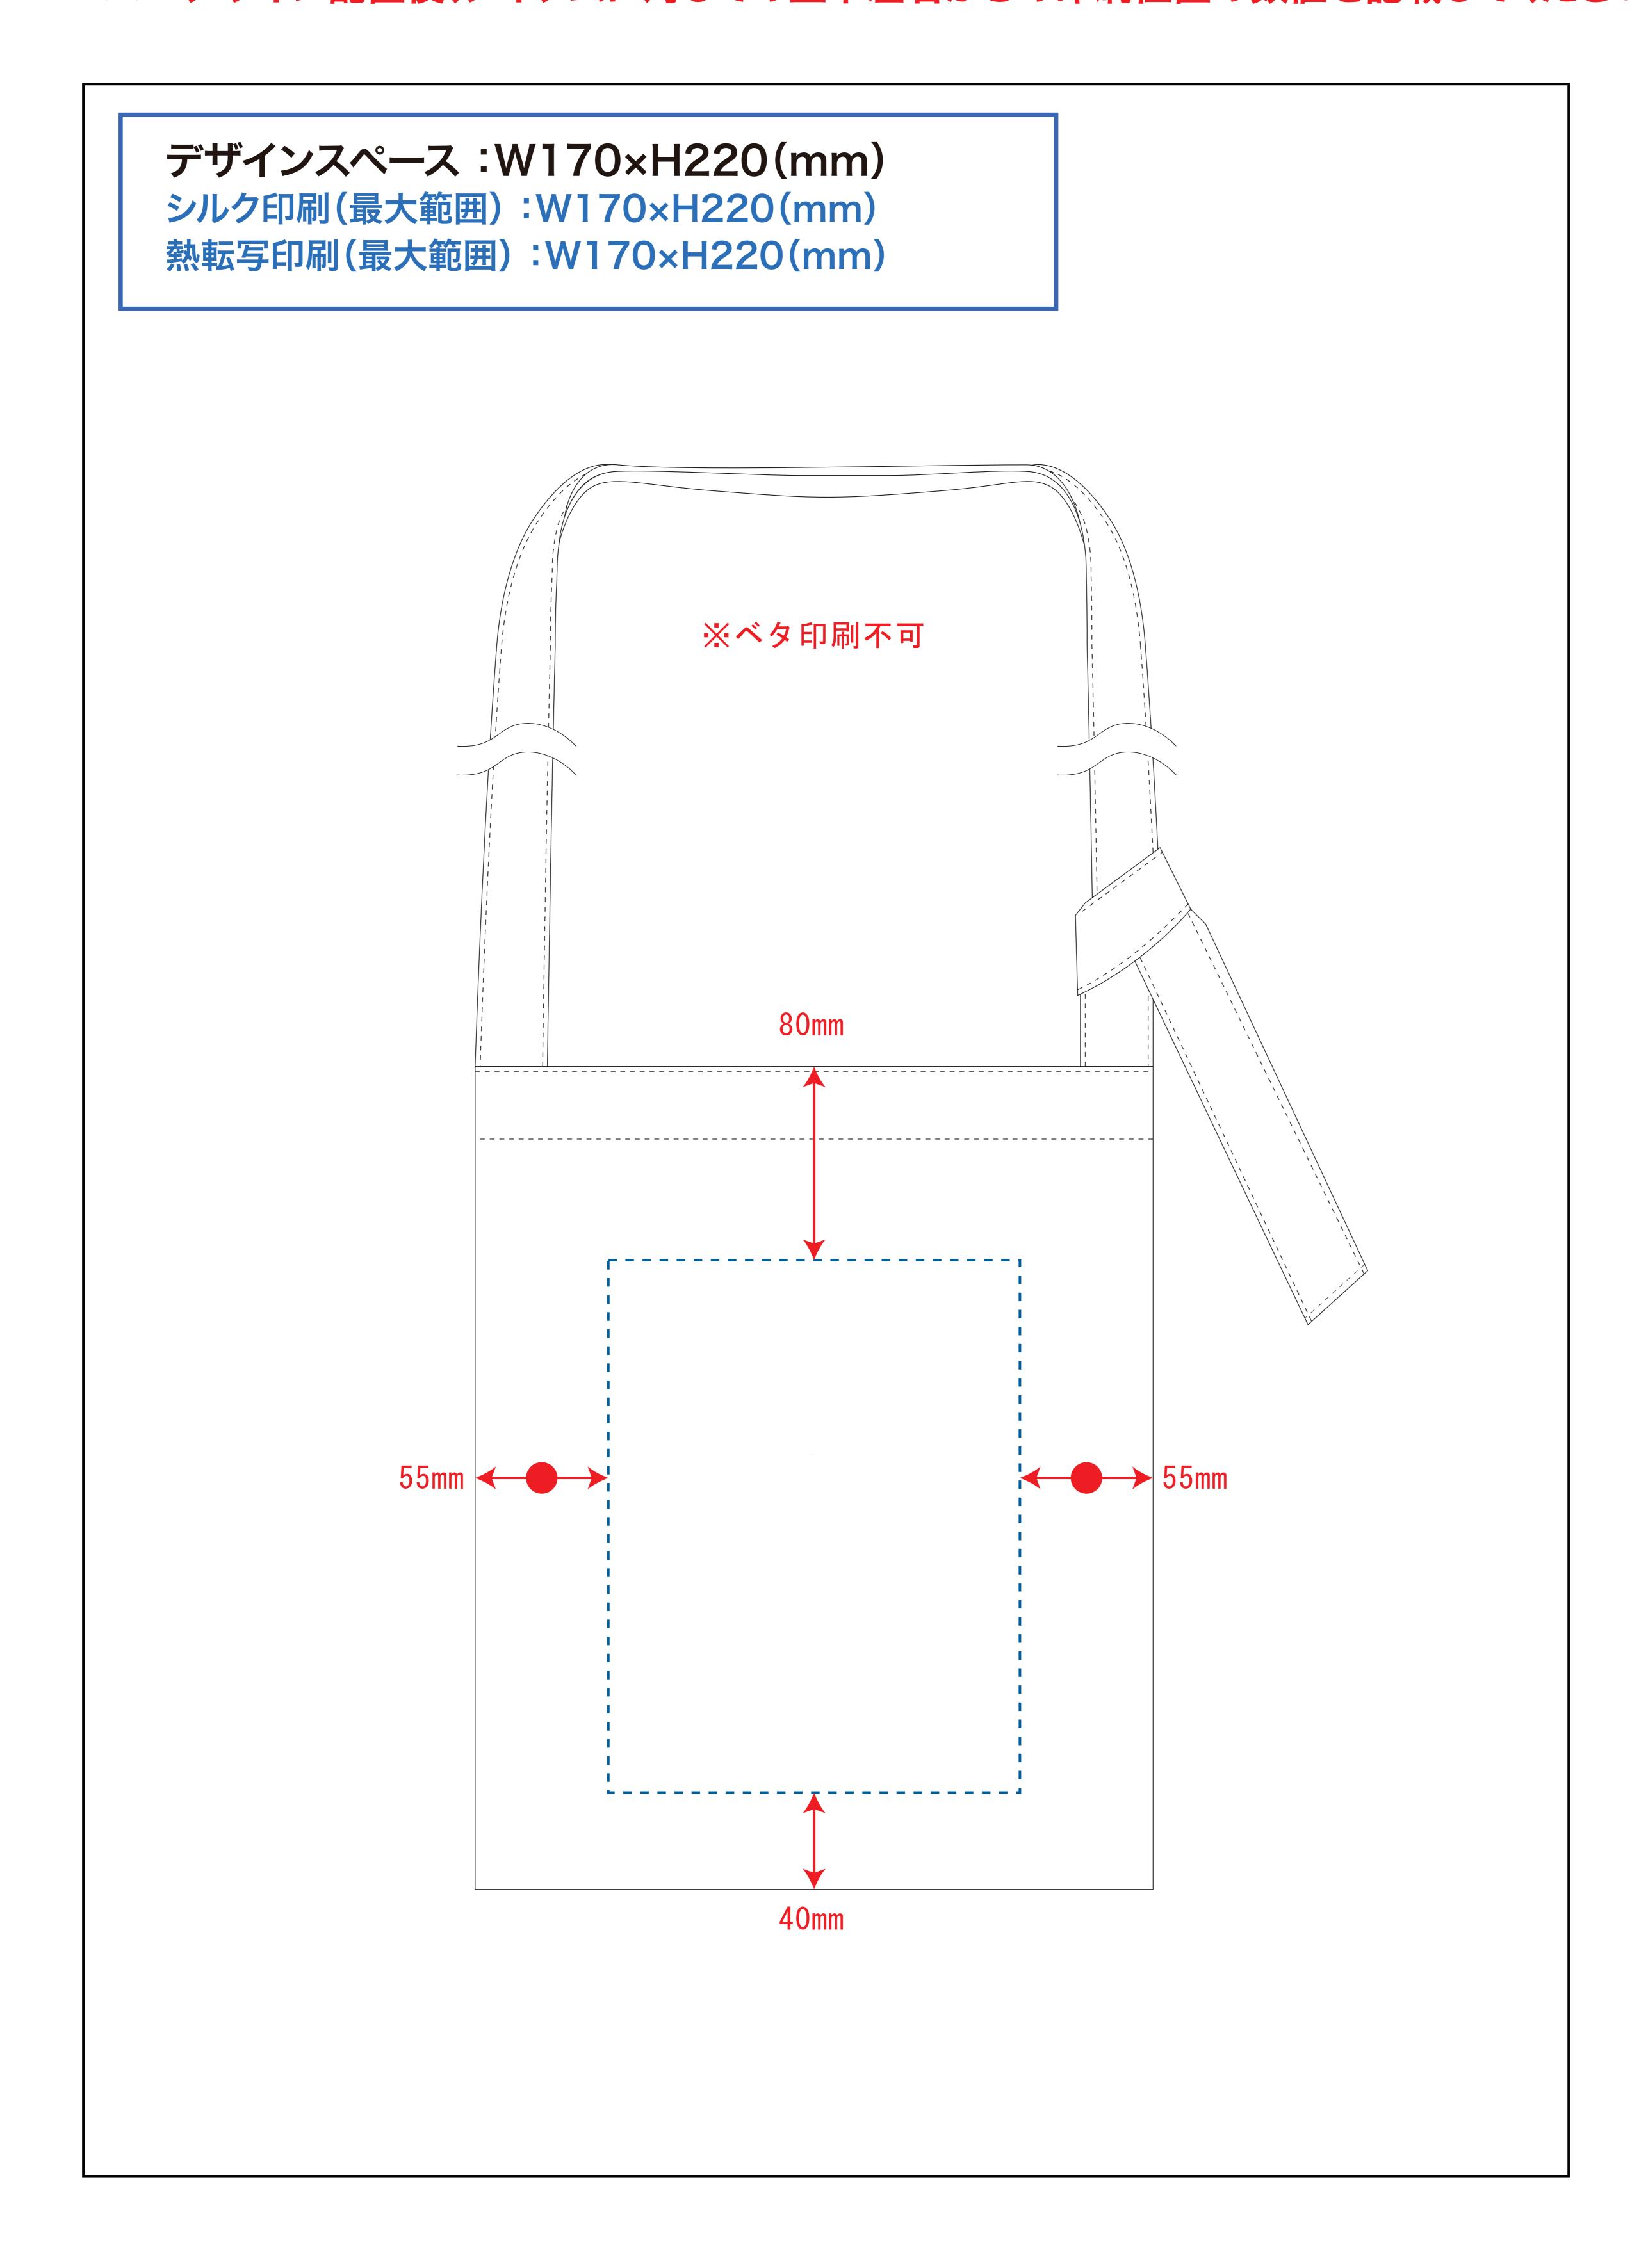

# 黒線:本体サイズ

## 青点線:デザインスペース

作成したデザインは、デザインスペース内に 配置してください。

## デザインスペース

**←→** デザイン配置後、アイテムに対しての上下左右からの印刷位置の数値を記載してください。

で記入 ください

注文枚数

デザインサイズ(原寸のサイズをご入力ください)

印刷色(1色印刷の場合、PANTONEまたはDICでご指定ください)

例) PANTONE 00-1234 **DIC123** 

×H