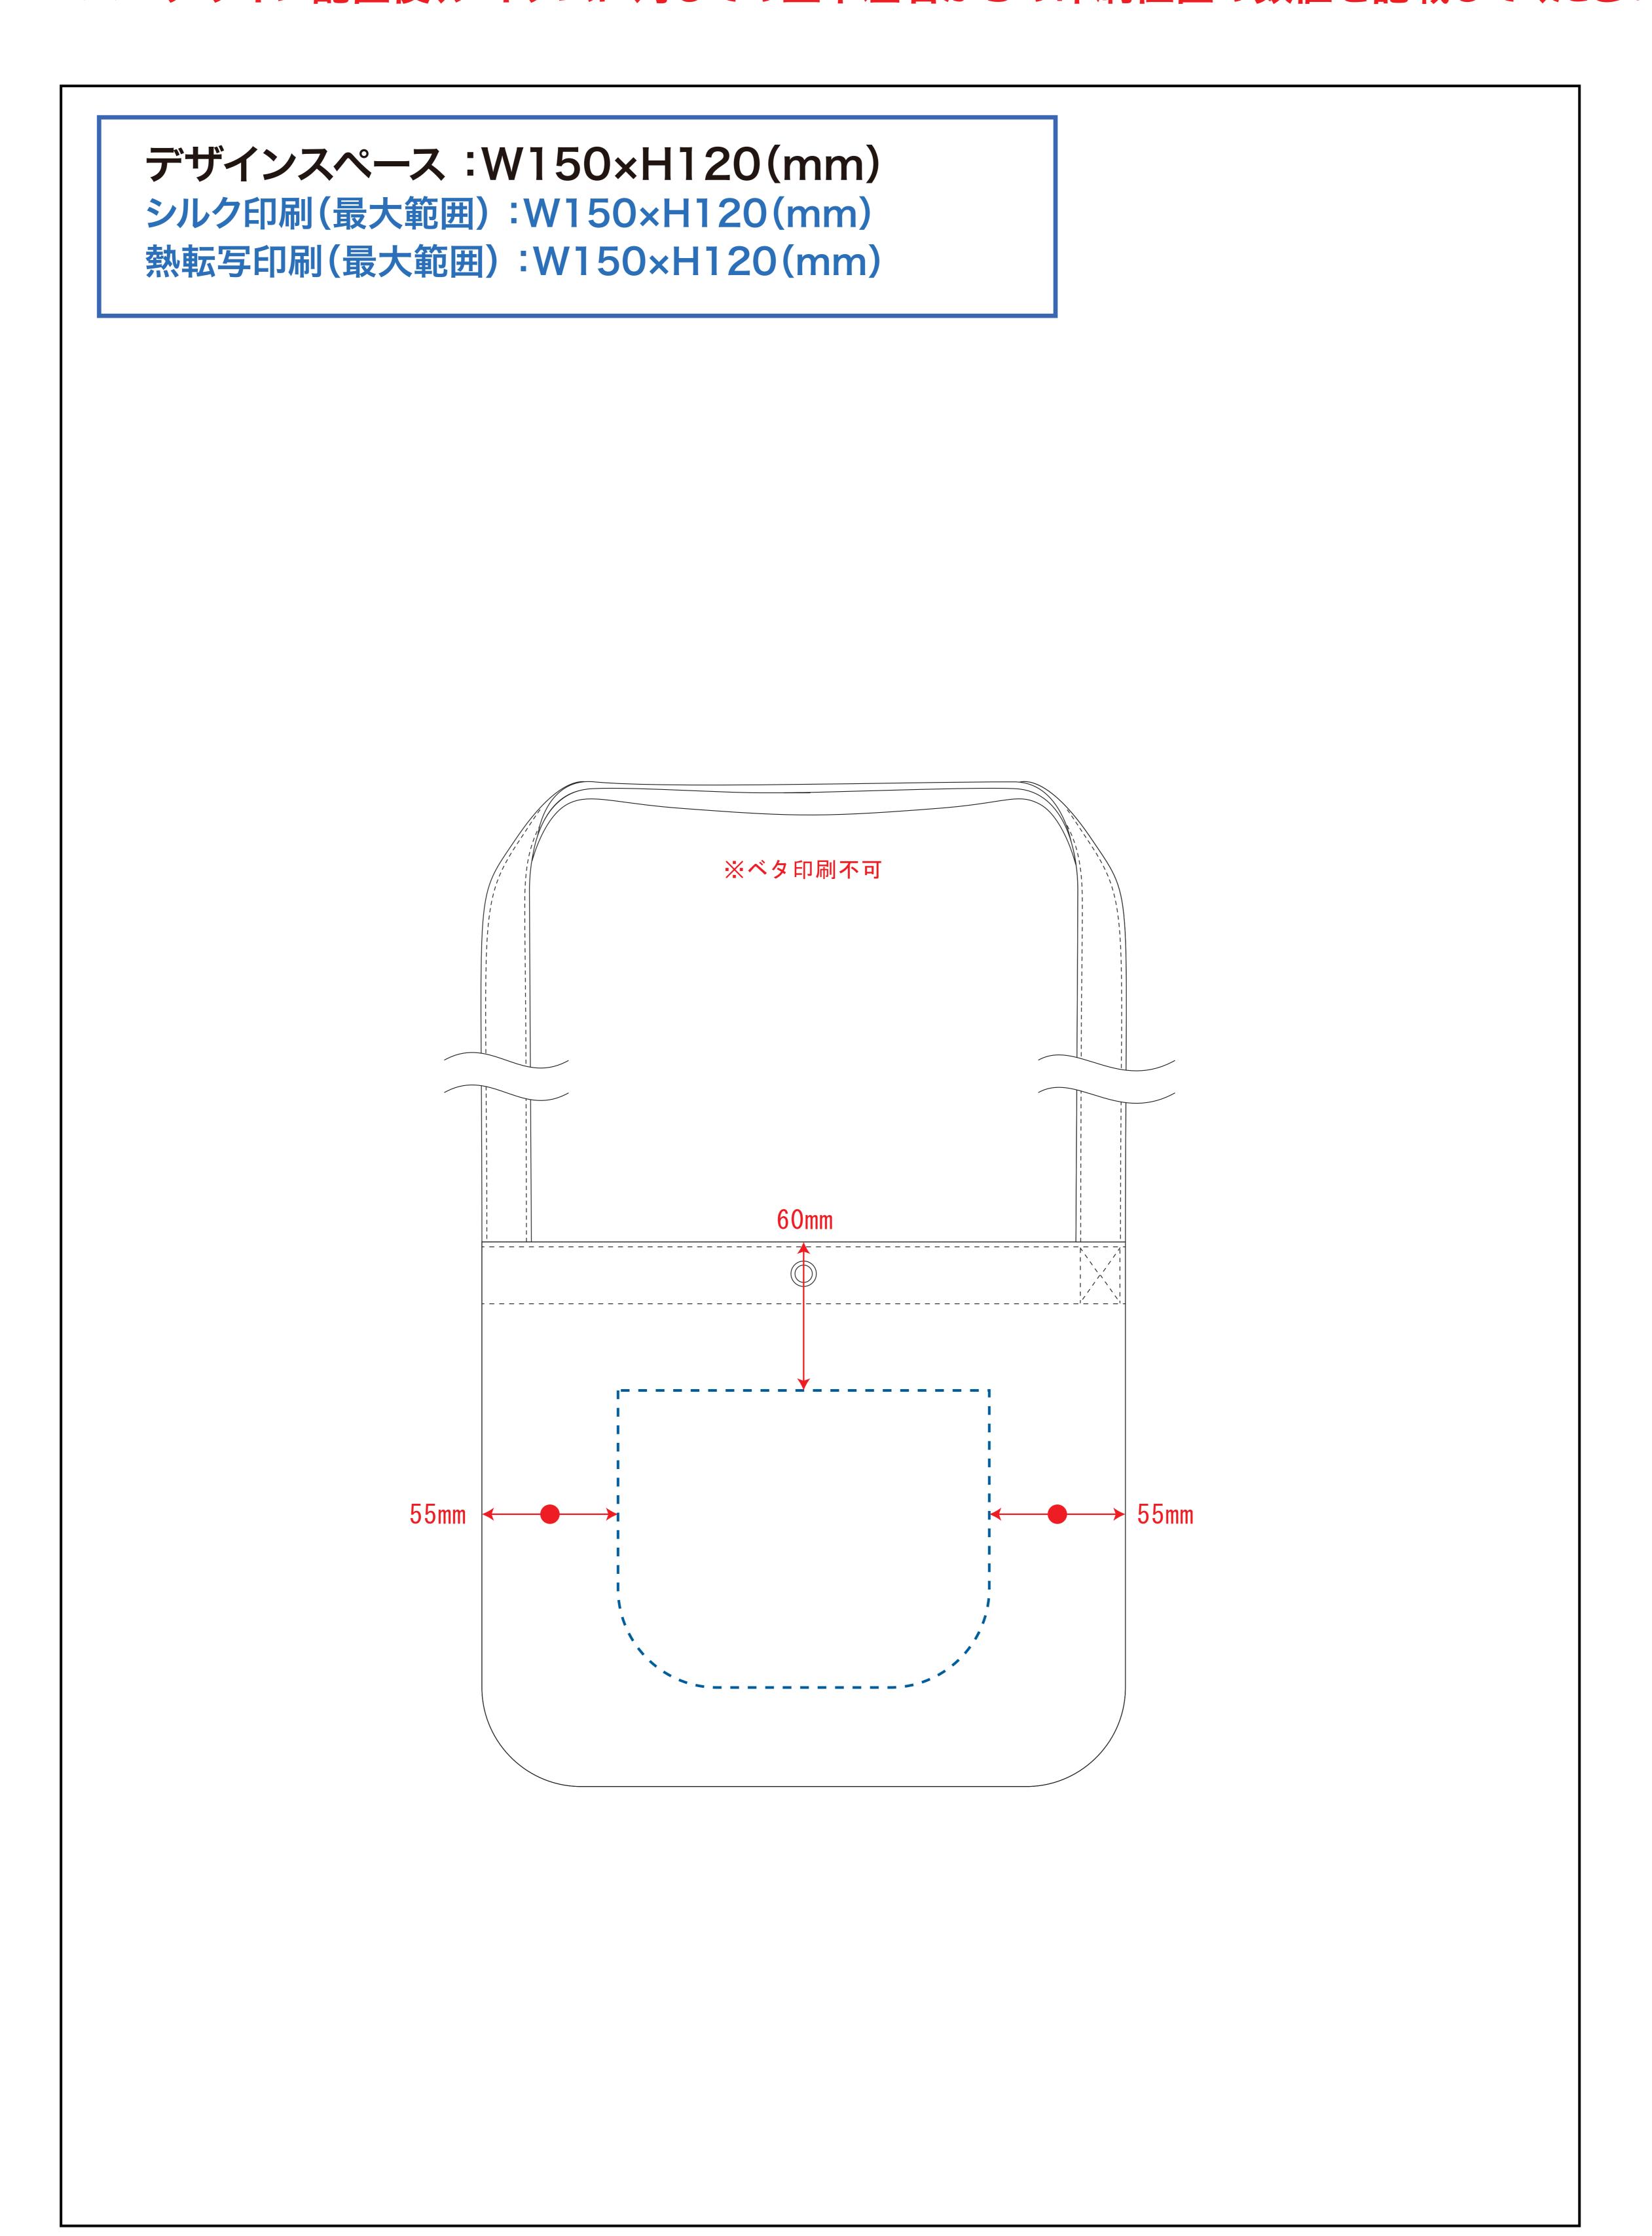

# 黒線:本体サイズ

# 青点線:デザインスペース

作成したデザインは、デザインスペース内に 配置してください。

# デザインスペース

**←→** デザイン配置後、アイテムに対しての上下左右からの印刷位置の数値を記載してください。

で記入 ください

注文枚数

印刷色(1色印刷の場合、PANTONEまたはDICでご指定ください)

例) PANTONE 00-1234 **DIC123** 

デザインサイズ(原寸のサイズをご入力ください) ×H