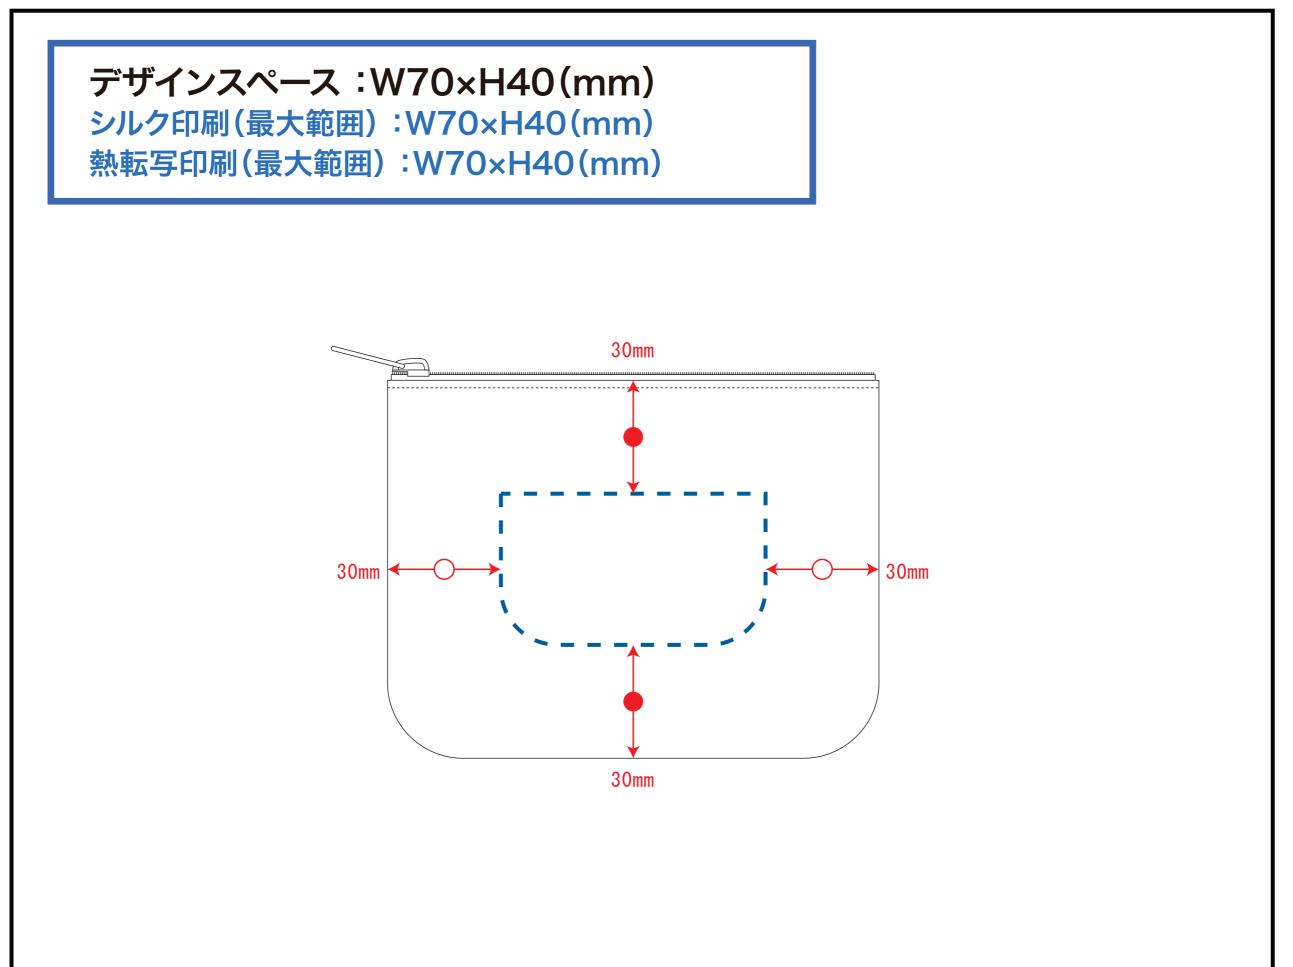

### 青点線:デザインスペース

作成したデザインは、デザインスペース内に 配置してください。

### 仕上がりのご注意点

黒線:本体サイズ

- ☑ 1mm以下の実線・抜き線は、カスレや潰れが発生する可能性がございます。

# [ ] デザインスペース

--- デザイン配置後、アイテムに対しての上下左右からの印刷位置の数値を記載してください。