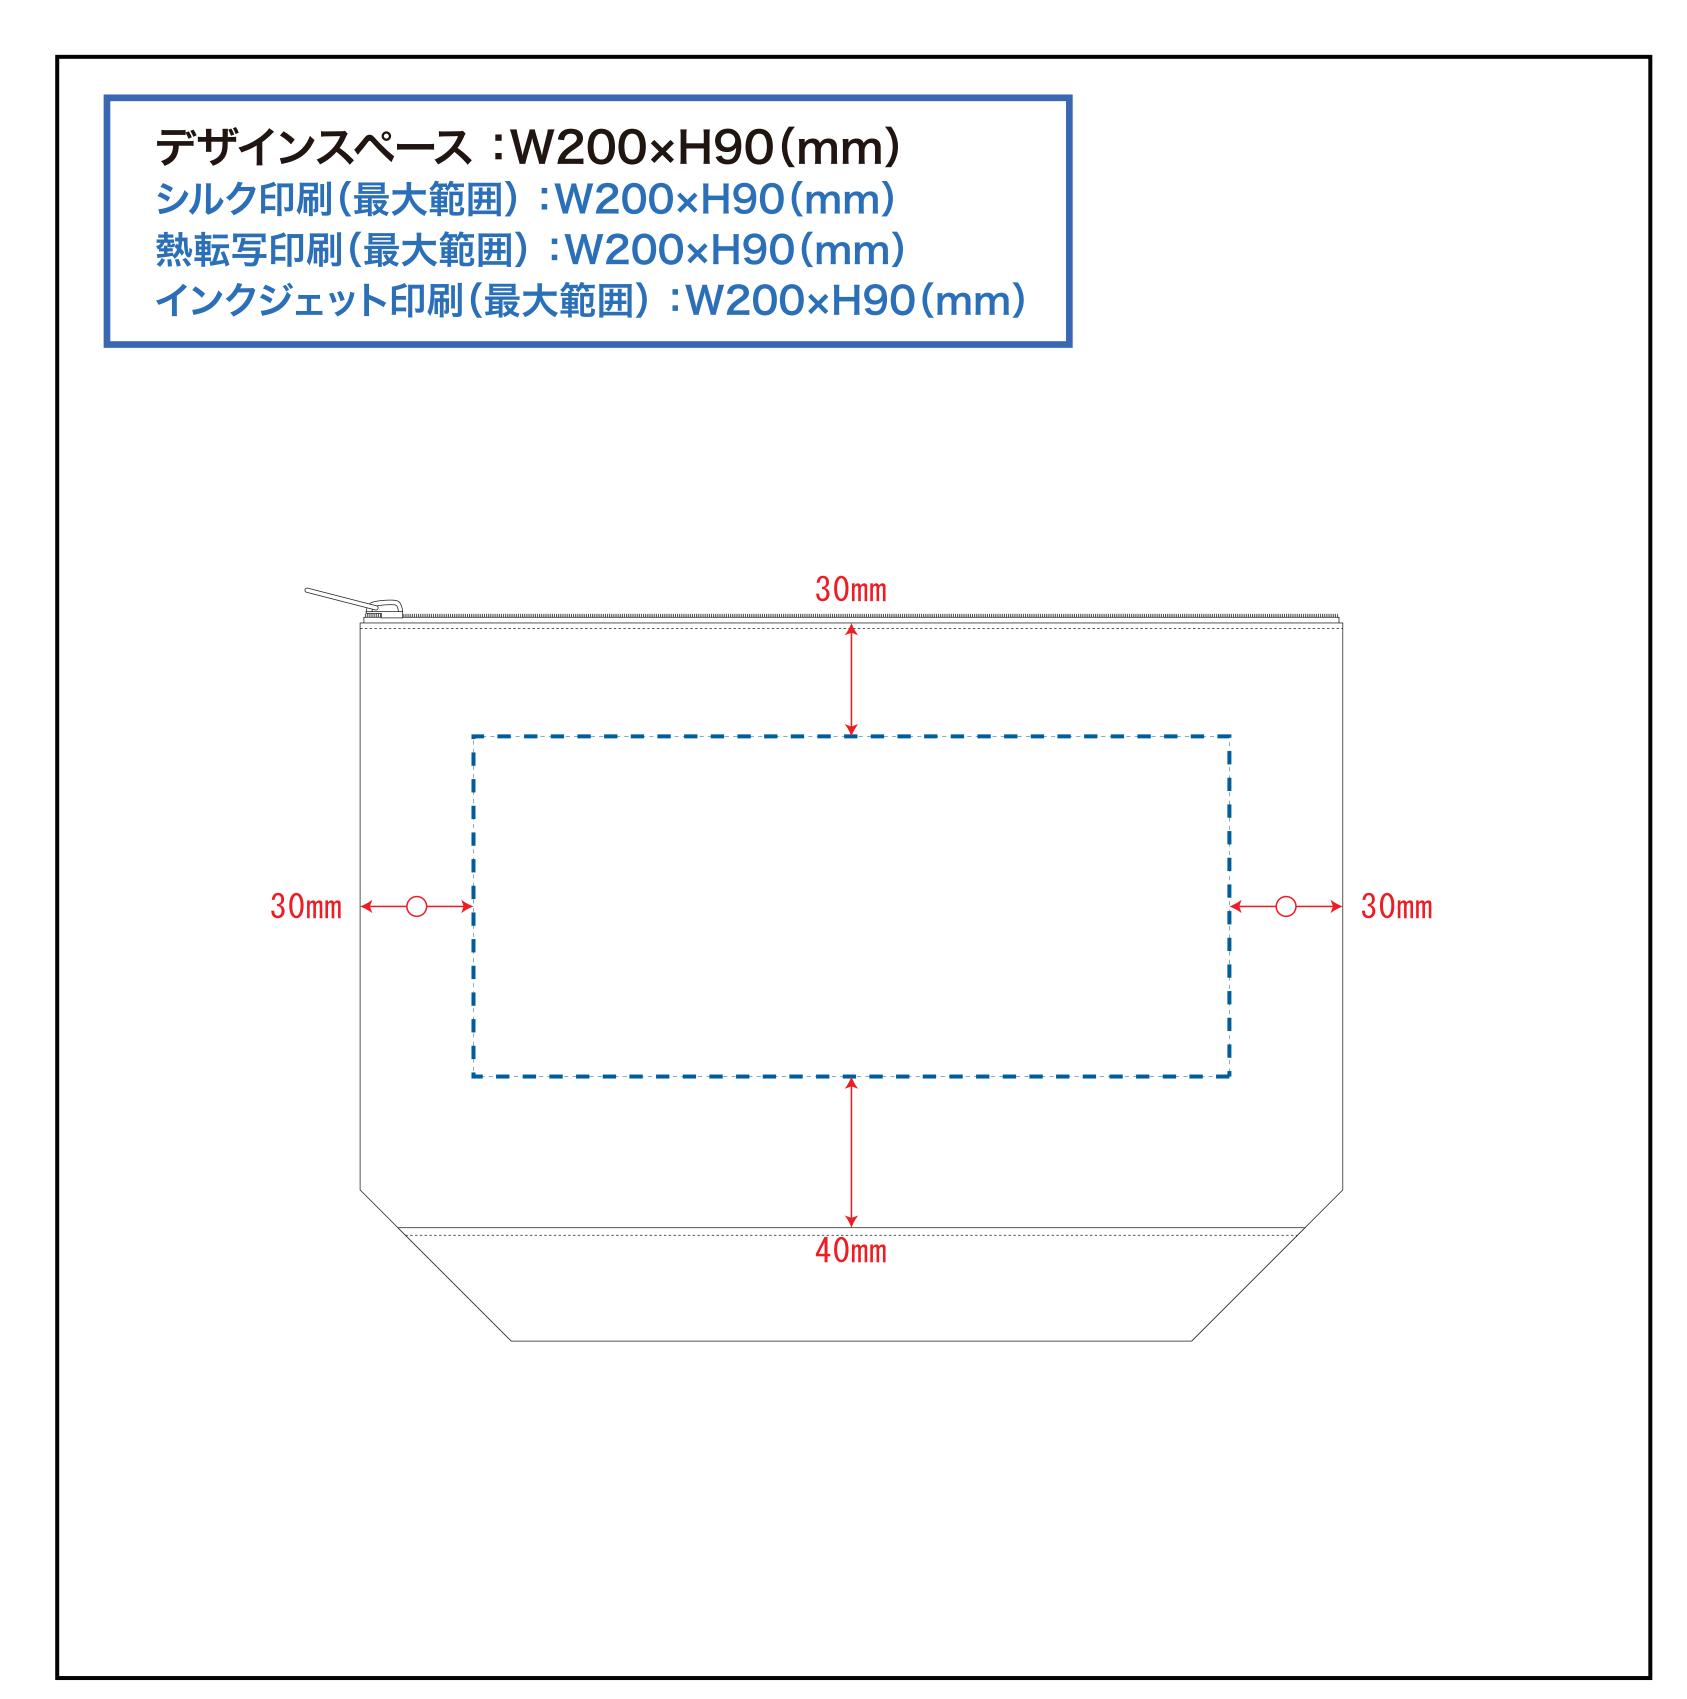

### 黒線:本体サイズ

#### 青点線:デザインスペース

作成したデザインは、デザインスペース内に 配置してください。

# デザインスペース

**◆→** デザイン配置後、アイテムに対しての上下左右からの印刷位置の数値を記載してください。